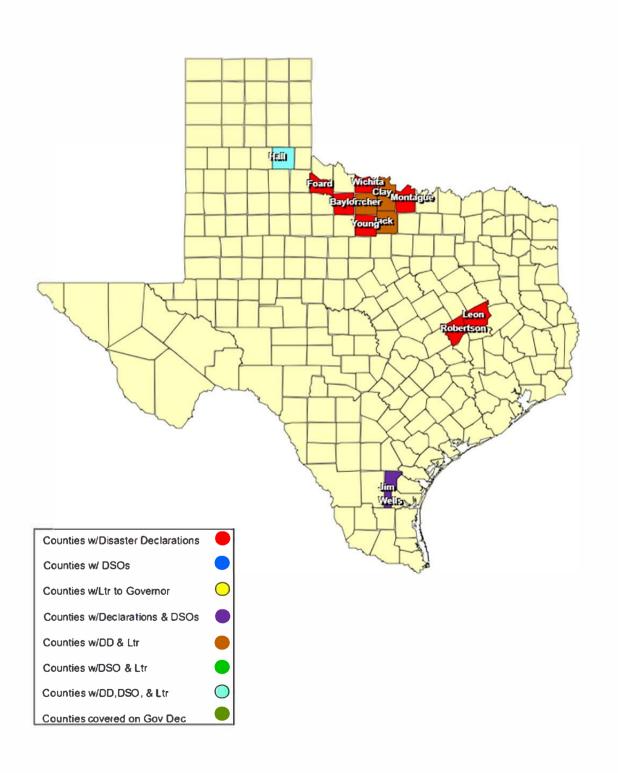

## **RECOVERY SUMMARY**

| Total     |                       | Date(s)                  | Data DSO                               | Date Governor        | Date Disaster<br>Declarations Issued /<br>Rec'd | Data Aakmaydadaa                      | Date Letter to the Governor Received   | A almanda de a Lattara                       | Individu         | ıal Assistance   | e Dates         | Public Assistance Dates |                  |                 |  |
|-----------|-----------------------|--------------------------|----------------------------------------|----------------------|-------------------------------------------------|---------------------------------------|----------------------------------------|----------------------------------------------|------------------|------------------|-----------------|-------------------------|------------------|-----------------|--|
| JDX<br>17 | County / City         | Incident<br>Period       | Received                               | Disaster<br>Declared |                                                 | Date Acknowledge<br>Letters (DD) Sent |                                        | Acknowledge Letters<br>(Governor Rec'd) Sent | PDA<br>Requested | PDA<br>Scheduled | PDA<br>Complete | PDA<br>Requested        | PDA<br>Scheduled | PDA<br>Complete |  |
| 1         | Archer County         | 04/30/2025               |                                        |                      | 04/30/2025                                      |                                       | 04/30/2025                             |                                              |                  |                  |                 |                         |                  |                 |  |
| 1         | City of Seymour       | 04/29/2025               |                                        |                      | 05/05/2025 05/08/2025                           |                                       |                                        |                                              |                  |                  |                 |                         |                  |                 |  |
| 1         | Baylor County         | 04/29/2025               |                                        |                      | 05/02/2025                                      |                                       |                                        |                                              |                  |                  |                 |                         |                  |                 |  |
| 1         | Clay County           | 04/01/2025<br>04/30/2025 |                                        |                      | 04/30/2025 05/05/2025<br>06/03/2025             |                                       | 04/30/2025<br>05/05/2025<br>06/03/2025 |                                              |                  |                  |                 |                         |                  |                 |  |
| 1         | Foard County          | 04/23/2025               |                                        |                      | 05/12/2025                                      |                                       |                                        |                                              |                  |                  |                 |                         |                  |                 |  |
| 1         | Hall County           | 04/23/2025               | 05/12/2025<br>05/16/2025<br>05/16/2025 |                      | 05/09/2025                                      |                                       | 05/09/2025                             |                                              |                  |                  |                 |                         |                  |                 |  |
| 1         | Jack County           | 04/18/2025               |                                        |                      | 04/23/2025                                      |                                       | 04/23//2025                            |                                              |                  |                  |                 |                         |                  |                 |  |
| 1         | City of Alice         | 05/08/2025               |                                        |                      | 05/09/2025 05/16/2025<br>05/21/2025             |                                       |                                        |                                              |                  |                  |                 |                         |                  |                 |  |
| 1         | Jim Wells County      | 05/08/2025               | 05/10/2025                             |                      | 05/09/2025 05/15/2025                           |                                       |                                        |                                              |                  |                  |                 |                         |                  |                 |  |
| 1         | Leon County           | 05/06/2025               |                                        |                      | 05/06/2025                                      |                                       |                                        |                                              |                  |                  |                 |                         |                  |                 |  |
| 1         | Montague County       | 04/19/2025<br>04/20/2025 |                                        |                      | 04/22/2025 04/28/2025                           |                                       |                                        |                                              |                  |                  |                 |                         |                  |                 |  |
| 1         | City of Canyon        | 04/23/2025               |                                        |                      | 04/25/2025                                      |                                       |                                        |                                              |                  |                  |                 |                         |                  |                 |  |
| 1         | Robertson County      | 04/23/2025               |                                        |                      | 05/07/2025                                      |                                       |                                        |                                              |                  |                  |                 |                         |                  |                 |  |
| 1         | City of Electra       | 04/30/2025               |                                        |                      | 04/30/2025                                      |                                       | 04/30/2025                             |                                              |                  |                  |                 |                         |                  |                 |  |
| 1         | City of Wichita Falls | 04/23/2025               |                                        |                      | 04/30/2025                                      |                                       | 05/01/2025                             |                                              |                  |                  |                 |                         |                  |                 |  |
| 1         | Wichita County        | 04/30/2025               |                                        |                      | 04/30/2025                                      |                                       |                                        |                                              |                  |                  |                 |                         |                  |                 |  |
| 1         | Young County          | 04/18/2025               |                                        |                      | 04/24/2025                                      |                                       |                                        |                                              |                  |                  |                 |                         |                  |                 |  |