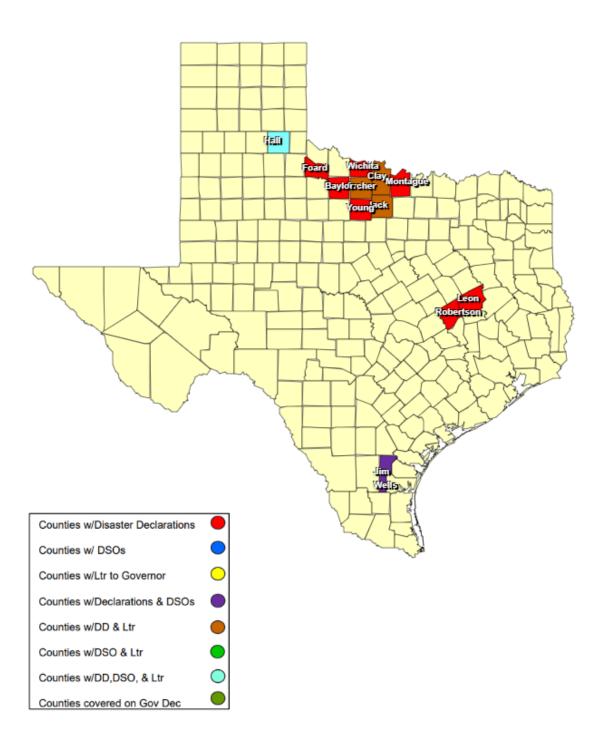

## **RECOVERY SUMMARY**

| Total     |                       | Date(s)                          |                                        | Date Governor     | Date Disaster                       | Date Acknowledge  | Date Letter to the                  | A almanda da a Lattana                       | Individu         | ıal Assistance   | Dates           | Public Assistance Dates |                  |                 |  |
|-----------|-----------------------|----------------------------------|----------------------------------------|-------------------|-------------------------------------|-------------------|-------------------------------------|----------------------------------------------|------------------|------------------|-----------------|-------------------------|------------------|-----------------|--|
| JDX<br>17 | County / City         | Incident Date DSO Rece<br>Period |                                        | Disaster Declared | Declarations Issued /<br>Rec'd      | Letters (DD) Sent | Governor Received                   | Acknowledge Letters<br>(Governor Rec'd) Sent | PDA<br>Requested | PDA<br>Scheduled | PDA<br>Complete | PDA<br>Requested        | PDA<br>Scheduled | PDA<br>Complete |  |
| 1         | Archer County         | 04/30/2025                       |                                        |                   | 04/30/2025                          |                   | 04/30/2025                          |                                              |                  |                  |                 |                         |                  |                 |  |
| 1         | City of Seymour       | 04/29/2025                       |                                        |                   | 05/05/2025 05/08/2025               |                   |                                     |                                              |                  |                  |                 |                         |                  |                 |  |
| 1         | Baylor County         | 04/29/2025                       |                                        |                   | 05/02/2025                          |                   |                                     |                                              |                  |                  |                 |                         |                  |                 |  |
| 1         | Clay County           | 04/01/2025<br>04/30/2025         |                                        |                   | 04/30/2025 05/05/2025<br>06/03/2025 |                   | 04/30/2025 05/05/2025<br>06/03/2025 |                                              |                  |                  |                 |                         |                  |                 |  |
| 1         | Foard County          | 04/23/2025                       |                                        |                   | 05/12/2025                          |                   |                                     |                                              |                  |                  |                 |                         |                  |                 |  |
| 1         | Hall County           | 04/23/2025                       | 05/12/2025<br>05/16/2025<br>05/16/2025 |                   | 05/09/2025                          |                   | 05/09/2025                          |                                              |                  |                  |                 |                         |                  |                 |  |
| 1         | Jack County           | 04/18/2025                       |                                        |                   | 04/23/2025                          |                   | 04/23//2025                         |                                              |                  |                  |                 |                         |                  |                 |  |
| 1         | City of Alice         | 05/08/2025                       |                                        |                   | 05/09/2025 05/16/2025<br>05/21/2025 |                   |                                     |                                              |                  |                  |                 |                         |                  |                 |  |
| 1         | Jim Wells County      | 05/08/2025                       | 05/10/2025                             |                   | 05/09/2025 05/15/2025               |                   |                                     |                                              |                  |                  |                 |                         |                  |                 |  |
| 1         | Leon County           | 05/06/2025                       |                                        |                   | 05/06/2025                          |                   |                                     |                                              |                  |                  |                 |                         |                  |                 |  |
| 1         | Montague County       | 04/19/2025<br>04/20/2025         |                                        |                   | 04/22/2025 04/28/2025               |                   |                                     |                                              |                  |                  |                 |                         |                  |                 |  |
| 1         | City of Canyon        | 04/23/2025                       |                                        |                   | 04/25/2025                          |                   |                                     |                                              |                  |                  |                 |                         |                  |                 |  |
| 1         | Robertson County      | 04/23/2025                       |                                        |                   | 05/07/2025                          |                   |                                     |                                              |                  |                  |                 |                         |                  |                 |  |
| 1         | City of Electra       | 04/30/2025                       |                                        |                   | 04/30/2025                          |                   | 04/30/2025                          |                                              |                  |                  |                 |                         |                  |                 |  |
| 1         | City of Wichita Falls | 04/23/2025                       |                                        |                   | 04/30/2025                          |                   | 05/01/2025                          |                                              |                  |                  |                 |                         |                  |                 |  |
| 1         | Wichita County        | 04/30/2025                       |                                        |                   | 04/30/2025                          |                   |                                     |                                              |                  |                  |                 |                         |                  |                 |  |
| 1         | Young County          | 04/18/2025                       |                                        |                   | 04/24/2025                          |                   |                                     |                                              |                  |                  |                 |                         |                  |                 |  |