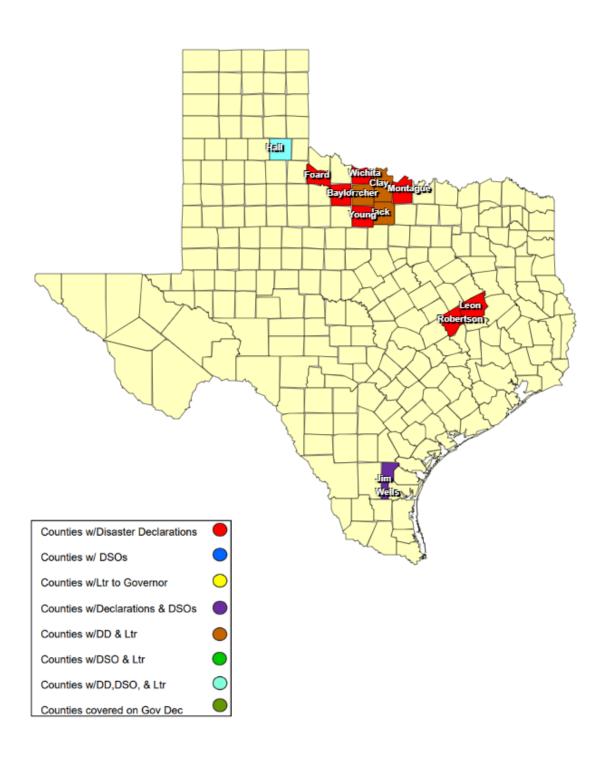

## **RECOVERY SUMMARY**

| Total     |                       | Date(s)                          |                                        | Date Governor     | Date Disaster                       | Date Acknowledge  | Date Letter to the                  | Acknowledge Letters   | Individu         | ıal Assistance   | Dates           | Public Assistance Dates |                  |                 |  |
|-----------|-----------------------|----------------------------------|----------------------------------------|-------------------|-------------------------------------|-------------------|-------------------------------------|-----------------------|------------------|------------------|-----------------|-------------------------|------------------|-----------------|--|
| JDX<br>17 | County / City         | Incident Date DSO Rece<br>Period |                                        | Disaster Declared | Declarations Issued /<br>Rec'd      | Letters (DD) Sent | Governor Received                   | (Governor Rec'd) Sent | PDA<br>Requested | PDA<br>Scheduled | PDA<br>Complete | PDA<br>Requested        | PDA<br>Scheduled | PDA<br>Complete |  |
| 1         | Archer County         | 04/30/2025                       |                                        |                   | 04/30/2025                          |                   | 04/30/2025                          |                       |                  |                  |                 |                         |                  |                 |  |
| 1         | City of Seymour       | 04/29/2025                       |                                        |                   | 05/05/2025 05/08/2025               |                   |                                     |                       |                  |                  |                 |                         |                  |                 |  |
| 1         | Baylor County         | 04/29/2025                       |                                        |                   | 05/02/2025                          |                   |                                     |                       |                  |                  |                 |                         |                  |                 |  |
| 1         | Clay County           | 04/01/2025<br>04/30/2025         |                                        |                   | 04/30/2025 05/05/2025<br>06/03/2025 |                   | 04/30/2025 05/05/2025<br>06/03/2025 |                       |                  |                  |                 |                         |                  |                 |  |
| 1         | Foard County          | 04/23/2025                       |                                        |                   | 05/12/2025                          |                   |                                     |                       |                  |                  |                 |                         |                  |                 |  |
| 1         | Hall County           | 04/23/2025                       | 05/12/2025<br>05/16/2025<br>05/16/2025 |                   | 05/09/2025                          |                   | 05/09/2025                          |                       |                  |                  |                 |                         |                  |                 |  |
| 1         | Jack County           | 04/18/2025                       |                                        |                   | 04/23/2025                          |                   | 04/23//2025                         |                       |                  |                  |                 |                         |                  |                 |  |
| 1         | City of Alice         | 05/08/2025                       |                                        |                   | 05/09/2025 05/16/2025<br>05/21/2025 |                   |                                     |                       |                  |                  |                 |                         |                  |                 |  |
| 1         | Jim Wells County      | 05/08/2025                       | 05/10/2025                             |                   | 05/09/2025 05/15/2025               |                   |                                     |                       |                  |                  |                 |                         |                  |                 |  |
| 1         | Leon County           | 05/06/2025                       |                                        |                   | 05/06/2025                          |                   |                                     |                       |                  |                  |                 |                         |                  |                 |  |
| 1         | Montague County       | 04/19/2025<br>04/20/2025         |                                        |                   | 04/22/2025 04/28/2025               |                   |                                     |                       |                  |                  |                 |                         |                  |                 |  |
| 1         | City of Canyon        | 04/23/2025                       |                                        |                   | 04/25/2025                          |                   |                                     |                       |                  |                  |                 |                         |                  |                 |  |
| 1         | Robertson County      | 04/23/2025                       |                                        |                   | 05/07/2025                          |                   |                                     |                       |                  |                  |                 |                         |                  |                 |  |
| 1         | City of Electra       | 04/30/2025                       |                                        |                   | 04/30/2025                          |                   | 04/30/2025                          |                       |                  |                  |                 |                         |                  |                 |  |
| 1         | City of Wichita Falls | 04/23/2025                       |                                        |                   | 04/30/2025                          |                   | 05/01/2025                          |                       |                  |                  |                 |                         |                  |                 |  |
| 1         | Wichita County        | 04/30/2025                       |                                        |                   | 04/30/2025                          |                   |                                     |                       |                  |                  |                 |                         |                  |                 |  |
| 1         | Young County          | 04/18/2025                       |                                        |                   | 04/24/2025                          |                   |                                     |                       |                  |                  |                 |                         |                  |                 |  |