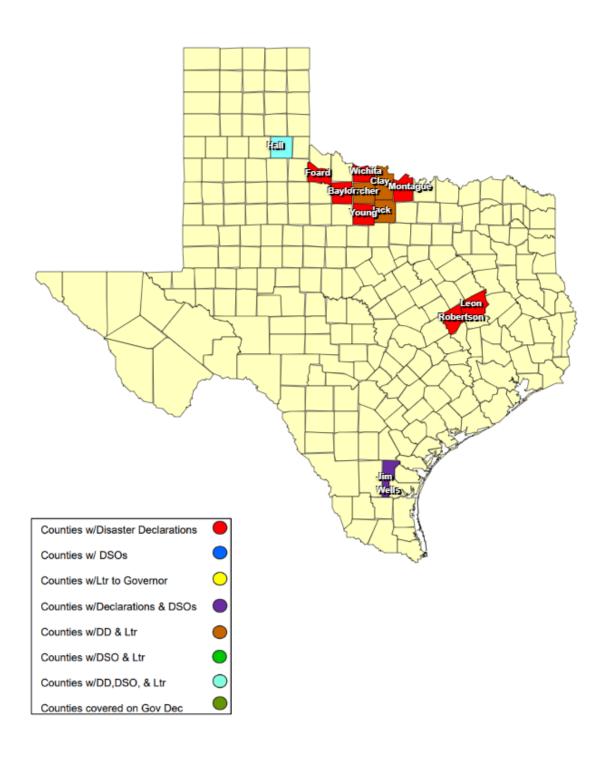

## 25-0020 23APR Severe Weather as of 06/09/2025

## **RECOVERY SUMMARY**

| Total     |                       | Date(s)                  |                                        | Date Governor     | Date Disaster                       | Date Acknowledge  | Date Letter to the                  | Acknowledge Letters   | Individu         | ıal Assistance   | Dates           | Public Assistance Dates |                  |                 |  |
|-----------|-----------------------|--------------------------|----------------------------------------|-------------------|-------------------------------------|-------------------|-------------------------------------|-----------------------|------------------|------------------|-----------------|-------------------------|------------------|-----------------|--|
| JDX<br>17 | County / City         |                          | Date DSO Received                      | Disaster Declared | Declarations Issued /<br>Rec'd      | Letters (DD) Sent | Governor Received                   | (Governor Rec'd) Sent | PDA<br>Requested | PDA<br>Scheduled | PDA<br>Complete | PDA<br>Requested        | PDA<br>Scheduled | PDA<br>Complete |  |
| 1         | Archer County         | 04/30/2025               |                                        |                   | 04/30/2025                          |                   | 04/30/2025                          |                       |                  |                  |                 |                         |                  |                 |  |
| 1         | City of Seymour       | 04/29/2025               |                                        |                   | 05/05/2025 05/08/2025               |                   |                                     |                       |                  |                  |                 |                         |                  |                 |  |
| 1         | Baylor County         | 04/29/2025               |                                        |                   | 05/02/2025                          |                   |                                     |                       |                  |                  |                 |                         |                  |                 |  |
| 1         | Clay County           | 04/01/2025<br>04/30/2025 |                                        |                   | 04/30/2025 05/05/2025<br>06/03/2025 |                   | 04/30/2025 05/05/2025<br>06/03/2025 |                       |                  |                  |                 |                         |                  |                 |  |
| 1         | Foard County          | 04/23/2025               |                                        |                   | 05/12/2025                          |                   |                                     |                       |                  |                  |                 |                         |                  |                 |  |
| 1         | Hall County           | 04/23/2025               | 05/12/2025<br>05/16/2025<br>05/16/2025 |                   | 05/09/2025                          |                   | 05/09/2025                          |                       |                  |                  |                 |                         |                  |                 |  |
| 1         | Jack County           | 04/18/2025               |                                        |                   | 04/23/2025                          |                   | 04/23//2025                         |                       |                  |                  |                 |                         |                  |                 |  |
| 1         | City of Alice         | 05/08/2025               |                                        |                   | 05/09/2025 05/16/2025<br>05/21/2025 |                   |                                     |                       |                  |                  |                 |                         |                  |                 |  |
| 1         | Jim Wells County      | 05/08/2025               | 05/10/2025                             |                   | 05/09/2025 05/15/2025               |                   |                                     |                       |                  |                  |                 |                         |                  |                 |  |
| 1         | Leon County           | 05/06/2025               |                                        |                   | 05/06/2025                          |                   |                                     |                       |                  |                  |                 |                         |                  |                 |  |
| 1         | Montague County       | 04/19/2025<br>04/20/2025 |                                        |                   | 04/22/2025 04/28/2025               |                   |                                     |                       |                  |                  |                 |                         |                  |                 |  |
| 1         | City of Canyon        | 04/23/2025               |                                        |                   | 04/25/2025                          |                   |                                     |                       |                  |                  |                 |                         |                  |                 |  |
| 1         | Robertson County      | 04/23/2025               |                                        |                   | 05/07/2025                          |                   |                                     |                       |                  |                  |                 |                         |                  |                 |  |
| 1         | City of Electra       | 04/30/2025               |                                        |                   | 04/30/2025                          |                   | 04/30/2025                          |                       |                  |                  |                 |                         |                  |                 |  |
| 1         | City of Wichita Falls | 04/23/2025               |                                        |                   | 04/30/2025                          |                   | 05/01/2025                          |                       |                  |                  |                 |                         |                  |                 |  |
| 1         | Wichita County        | 04/30/2025               |                                        |                   | 04/30/2025                          |                   |                                     |                       |                  |                  |                 |                         |                  |                 |  |
| 1         | Young County          | 04/18/2025               |                                        |                   | 04/24/2025                          |                   |                                     |                       |                  |                  |                 |                         |                  |                 |  |