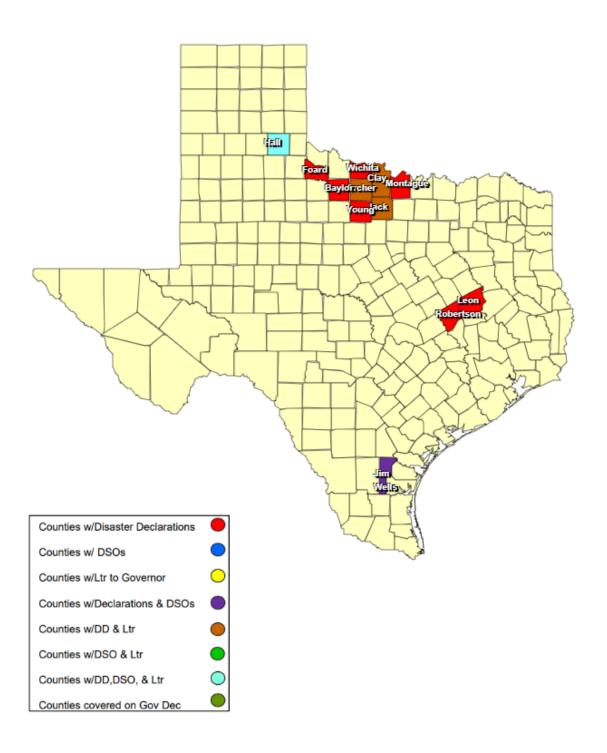

## 25-0020 23APR Severe Weather as of 06/10/2025

6/10/25, 12:15 AM RECOVERY SUMMARY

## **RECOVERY SUMMARY**

| Total     |                       | Date(s)                  | Date DSO                               | Date Governor     | Date Disaster                                  | Data Aalmandadaa                      | Date Letter to the                             | A almanda da a Lattana                       | Individu         | ual Assistance   | Dates           | Public Assistance Dates |                  |                 |  |
|-----------|-----------------------|--------------------------|----------------------------------------|-------------------|------------------------------------------------|---------------------------------------|------------------------------------------------|----------------------------------------------|------------------|------------------|-----------------|-------------------------|------------------|-----------------|--|
| JDX<br>17 | County / City         | Incident Received        |                                        | Disaster Declared | Declarations Issued /<br>Rec'd                 | Date Acknowledge<br>Letters (DD) Sent | Governor Received                              | Acknowledge Letters<br>(Governor Rec'd) Sent | PDA<br>Requested | PDA<br>Scheduled | PDA<br>Complete | PDA<br>Requested        | PDA<br>Scheduled | PDA<br>Complete |  |
| 1         | Archer County         | 04/30/2025               |                                        |                   | 04/30/2025                                     |                                       | 04/30/2025                                     |                                              |                  |                  |                 |                         |                  |                 |  |
| 1         | City of Seymour       | 04/29/2025               |                                        |                   | 05/05/2025 05/08/2025                          |                                       |                                                |                                              |                  |                  |                 |                         |                  |                 |  |
| 1         | Baylor County         | 04/29/2025               |                                        |                   | 05/02/2025                                     |                                       |                                                |                                              |                  |                  |                 |                         |                  |                 |  |
| 1         | Clay County           | 04/01/2025<br>04/30/2025 |                                        |                   | 04/30/2025 05/05/2025<br>06/03/2025 06/09/2025 |                                       | 04/30/2025 05/05/2025<br>06/03/2025 06/09/2025 |                                              |                  |                  |                 |                         |                  |                 |  |
| 1         | Foard County          | 04/23/2025               |                                        |                   | 05/12/2025                                     |                                       |                                                |                                              |                  |                  |                 |                         |                  |                 |  |
| 1         | Hall County           | 04/23/2025               | 05/12/2025<br>05/16/2025<br>05/16/2025 |                   | 05/09/2025                                     |                                       | 05/09/2025                                     |                                              |                  |                  |                 |                         |                  |                 |  |
| 1         | Jack County           | 04/18/2025               |                                        |                   | 04/23/2025                                     |                                       | 04/23//2025                                    |                                              |                  |                  |                 |                         |                  |                 |  |
| 1         | City of Alice         | 05/08/2025               |                                        |                   | 05/09/2025 05/16/2025<br>05/21/2025            |                                       |                                                |                                              |                  |                  |                 |                         |                  |                 |  |
| 1         | Jim Wells County      | 05/08/2025               | 05/10/2025                             |                   | 05/09/2025 05/15/2025                          |                                       |                                                |                                              |                  |                  |                 |                         |                  |                 |  |
| 1         | Leon County           | 05/06/2025               |                                        |                   | 05/06/2025                                     |                                       |                                                |                                              |                  |                  |                 |                         |                  |                 |  |
| 1         | Montague County       | 04/19/2025<br>04/20/2025 |                                        |                   | 04/22/2025 04/28/2025                          |                                       |                                                |                                              |                  |                  |                 |                         |                  |                 |  |
| 1         | City of Canyon        | 04/23/2025               |                                        |                   | 04/25/2025                                     |                                       |                                                |                                              |                  |                  |                 |                         |                  |                 |  |
| 1         | Robertson County      | 04/23/2025               |                                        |                   | 05/07/2025                                     |                                       |                                                |                                              |                  |                  |                 |                         |                  |                 |  |
| 1         | City of Electra       | 04/30/2025               |                                        |                   | 04/30/2025                                     |                                       | 04/30/2025                                     |                                              |                  |                  |                 |                         |                  |                 |  |
| 1         | City of Wichita Falls | 04/23/2025               |                                        |                   | 04/30/2025                                     |                                       | 05/01/2025                                     |                                              |                  |                  |                 |                         |                  |                 |  |
| 1         | Wichita County        | 04/30/2025               |                                        |                   | 04/30/2025                                     |                                       |                                                |                                              |                  |                  |                 |                         |                  |                 |  |
| 1         | Young County          | 04/18/2025               |                                        |                   | 04/24/2025                                     |                                       |                                                |                                              |                  |                  |                 |                         |                  |                 |  |