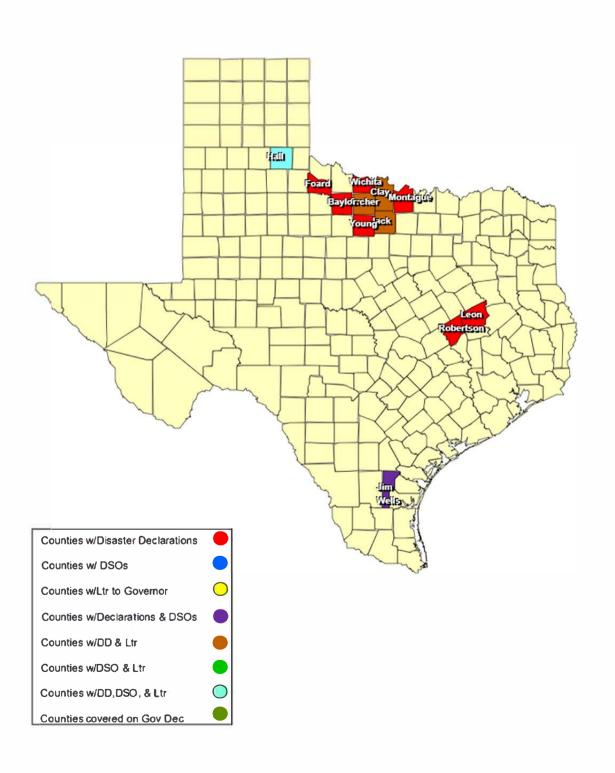

## **RECOVERY SUMMARY**

| Total     | County / City         | Date(s)                  | Date DSO                               | Date Governor<br>Disaster<br>Declared | Date Disaster                                  | Date Acknowledge<br>Letters (DD) Sent | Date Letter to the<br>Governor Received        | A alemanula des I attana                     | Individu         | al Assistance    | e Dates         | Public Assistance Dates |                  |                 |  |
|-----------|-----------------------|--------------------------|----------------------------------------|---------------------------------------|------------------------------------------------|---------------------------------------|------------------------------------------------|----------------------------------------------|------------------|------------------|-----------------|-------------------------|------------------|-----------------|--|
| JDX<br>17 |                       | Incident<br>Period       | Received                               |                                       | Declarations Issued /<br>Rec'd                 |                                       |                                                | Acknowledge Letters<br>(Governor Rec'd) Sent | PDA<br>Requested | PDA<br>Scheduled | PDA<br>Complete | PDA<br>Requested        | PDA<br>Scheduled | PDA<br>Complete |  |
| 1         | Archer County         | 04/30/2025               |                                        |                                       | 04/30/2025                                     |                                       | 04/30/2025                                     |                                              |                  |                  |                 |                         |                  |                 |  |
| 1         | City of Seymour       | 04/29/2025               |                                        |                                       | 05/05/2025 05/08/2025                          |                                       |                                                |                                              |                  |                  |                 |                         |                  |                 |  |
| 1         | Baylor County         | 04/29/2025               |                                        |                                       | 05/02/2025                                     |                                       |                                                |                                              |                  |                  |                 |                         |                  |                 |  |
| 1         | Clay County           | 04/01/2025<br>04/30/2025 |                                        |                                       | 04/30/2025 05/05/2025<br>06/03/2025 06/09/2025 |                                       | 04/30/2025 05/05/2025<br>06/03/2025 06/09/2025 |                                              |                  |                  |                 |                         |                  |                 |  |
| 1         | Foard County          | 04/23/2025               |                                        |                                       | 05/12/2025                                     |                                       |                                                |                                              |                  |                  |                 |                         |                  |                 |  |
| 1         | Hall County           | 04/23/2025               | 05/12/2025<br>05/16/2025<br>05/16/2025 |                                       | 05/09/2025                                     |                                       | 05/09/2025                                     |                                              |                  |                  |                 |                         |                  |                 |  |
| 1         | Jack County           | 04/18/2025               |                                        |                                       | 04/23/2025                                     |                                       | 04/23//2025                                    |                                              |                  |                  |                 |                         |                  |                 |  |
| 1         | City of Alice         | 05/08/2025               |                                        |                                       | 05/09/2025 05/16/2025<br>05/21/2025            |                                       |                                                |                                              |                  |                  |                 |                         |                  |                 |  |
| 1         | Jim Wells County      | 05/08/2025               | 05/10/2025                             |                                       | 05/09/2025 05/15/2025                          |                                       |                                                |                                              |                  |                  |                 |                         |                  |                 |  |
| 1         | Leon County           | 05/06/2025               |                                        |                                       | 05/06/2025                                     |                                       |                                                |                                              |                  |                  |                 |                         |                  |                 |  |
| 1         | Montague County       | 04/19/2025<br>04/20/2025 |                                        |                                       | 04/22/2025 04/28/2025                          |                                       |                                                |                                              |                  |                  |                 |                         |                  |                 |  |
| 1         | City of Canyon        | 04/23/2025               |                                        |                                       | 04/25/2025                                     |                                       |                                                |                                              |                  |                  |                 |                         |                  |                 |  |
| 1         | Robertson County      | 04/23/2025               |                                        |                                       | 05/07/2025                                     |                                       |                                                |                                              |                  |                  |                 |                         |                  |                 |  |
| 1         | City of Electra       | 04/30/2025               |                                        |                                       | 04/30/2025                                     |                                       | 04/30/2025                                     |                                              |                  |                  |                 |                         |                  |                 |  |
| 1         | City of Wichita Falls | 04/23/2025               |                                        |                                       | 04/30/2025                                     |                                       | 05/01/2025                                     |                                              |                  |                  |                 |                         |                  |                 |  |
| 1         | Wichita County        | 04/30/2025               |                                        |                                       | 04/30/2025                                     |                                       |                                                |                                              |                  |                  |                 |                         |                  |                 |  |
| 1         | Young County          | 04/18/2025               |                                        |                                       | 04/24/2025                                     |                                       |                                                |                                              |                  |                  |                 |                         |                  |                 |  |