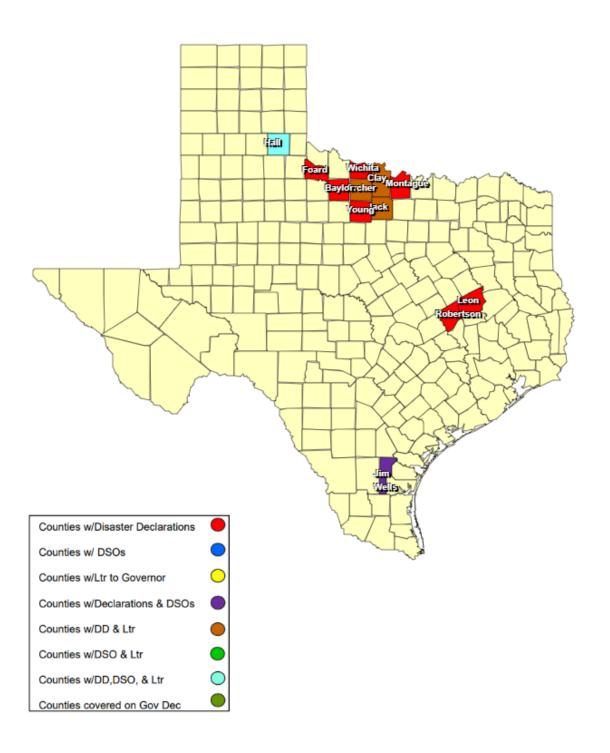

## **RECOVERY SUMMARY**

| Total     |                       | Date(s)                  | Data DSO                               | Date Governor     | Date Disaster                                  | Date Acknowledge  | Date Letter to the                             | Acknowledge Letters   | Individu         | ıal Assistance   | Dates           | Public Assistance Dates |                  |                 |
|-----------|-----------------------|--------------------------|----------------------------------------|-------------------|------------------------------------------------|-------------------|------------------------------------------------|-----------------------|------------------|------------------|-----------------|-------------------------|------------------|-----------------|
| JDX<br>17 | County / City         | Incident Period Received |                                        | Disaster Declared | Declarations Issued /<br>Rec'd                 | Letters (DD) Sent | Governor Received                              | (Governor Rec'd) Sent | PDA<br>Requested | PDA<br>Scheduled | PDA<br>Complete | PDA<br>Requested        | PDA<br>Scheduled | PDA<br>Complete |
| 1         | Archer County         | 04/30/2025               |                                        |                   | 04/30/2025                                     |                   | 04/30/2025                                     |                       |                  |                  |                 |                         |                  |                 |
| 1         | City of Seymour       | 04/29/2025               |                                        |                   | 05/05/2025 05/08/2025                          |                   |                                                |                       |                  |                  |                 |                         |                  |                 |
| 1         | Baylor County         | 04/29/2025               |                                        |                   | 05/02/2025                                     |                   |                                                |                       |                  |                  |                 |                         |                  |                 |
| 1         | Clay County           | 04/01/2025<br>04/30/2025 |                                        |                   | 04/30/2025 05/05/2025<br>06/03/2025 06/09/2025 |                   | 04/30/2025 05/05/2025<br>06/03/2025 06/09/2025 |                       |                  |                  |                 |                         |                  |                 |
| 1         | Foard County          | 04/23/2025               |                                        |                   | 05/12/2025                                     |                   |                                                |                       |                  |                  |                 |                         |                  |                 |
| 1         | Hall County           | 04/23/2025               | 05/12/2025<br>05/16/2025<br>05/16/2025 |                   | 05/09/2025                                     |                   | 05/09/2025                                     |                       |                  |                  |                 |                         |                  |                 |
| 1         | Jack County           | 04/18/2025               |                                        |                   | 04/23/2025                                     |                   | 04/23//2025                                    |                       |                  |                  |                 |                         |                  |                 |
| 1         | City of Alice         | 05/08/2025               |                                        |                   | 05/09/2025 05/16/2025<br>05/21/2025            |                   |                                                |                       |                  |                  |                 |                         |                  |                 |
| 1         | Jim Wells County      | 05/08/2025               | 05/10/2025                             |                   | 05/09/2025 05/15/2025                          |                   |                                                |                       |                  |                  |                 |                         |                  |                 |
| 1         | Leon County           | 05/06/2025               |                                        |                   | 05/06/2025                                     |                   |                                                |                       |                  |                  |                 |                         |                  |                 |
| 1         | Montague County       | 04/19/2025<br>04/20/2025 |                                        |                   | 04/22/2025 04/28/2025                          |                   |                                                |                       |                  |                  |                 |                         |                  |                 |
| 1         | City of Canyon        | 04/23/2025               |                                        |                   | 04/25/2025                                     |                   |                                                |                       |                  |                  |                 |                         |                  |                 |
| 1         | Robertson County      | 04/23/2025               |                                        |                   | 05/07/2025                                     |                   |                                                |                       |                  |                  |                 |                         |                  |                 |
| 1         | City of Electra       | 04/30/2025               |                                        |                   | 04/30/2025                                     |                   | 04/30/2025                                     |                       |                  |                  |                 |                         |                  |                 |
| 1         | City of Wichita Falls | 04/23/2025               |                                        |                   | 04/30/2025                                     |                   | 05/01/2025                                     |                       |                  |                  |                 |                         |                  |                 |
| 1         | Wichita County        | 04/30/2025               |                                        |                   | 04/30/2025                                     |                   |                                                |                       |                  |                  |                 |                         |                  |                 |
| 1         | Young County          | 04/18/2025               |                                        |                   | 04/24/2025                                     |                   |                                                |                       |                  |                  |                 |                         |                  |                 |