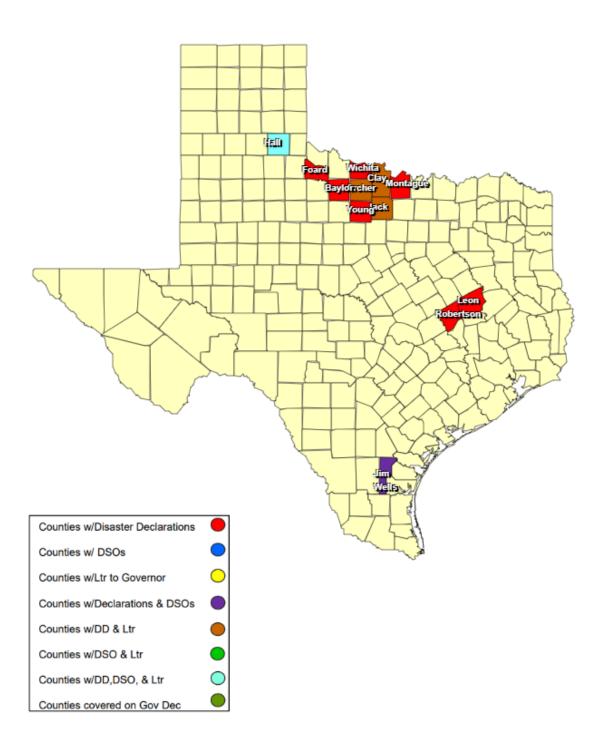

## 25-0020 23APR Severe Weather as of 06/14/2025

6/14/25, 12:05 AM RECOVERY SUMMARY

## **RECOVERY SUMMARY**

| Total     |                       | Date(s)                  | Date DSO                               | Date Governor     | Date Disaster                                  | Date Acknowledge  | Date Letter to the                             | Acknowledge Letters   | Individu         | ıal Assistance   | Dates           | Public Assistance Dates |                  |                 |
|-----------|-----------------------|--------------------------|----------------------------------------|-------------------|------------------------------------------------|-------------------|------------------------------------------------|-----------------------|------------------|------------------|-----------------|-------------------------|------------------|-----------------|
| JDX<br>17 | County / City         | Incident<br>Period       | Received                               | Disaster Declared | Declarations Issued /<br>Rec'd                 | Letters (DD) Sent | Governor Received                              | (Governor Rec'd) Sent | PDA<br>Requested | PDA<br>Scheduled | PDA<br>Complete | PDA<br>Requested        | PDA<br>Scheduled | PDA<br>Complete |
| 1         | Archer County         | 04/30/2025               |                                        |                   | 04/30/2025                                     |                   | 04/30/2025                                     |                       |                  |                  |                 |                         |                  |                 |
| 1         | City of Seymour       | 04/29/2025               |                                        |                   | 05/05/2025 05/08/2025                          |                   |                                                |                       |                  |                  |                 |                         |                  |                 |
| 1         | Baylor County         | 04/29/2025               |                                        |                   | 05/02/2025                                     |                   |                                                |                       |                  |                  |                 |                         |                  |                 |
| 1         | Clay County           | 04/01/2025<br>04/30/2025 |                                        |                   | 04/30/2025 05/05/2025<br>06/03/2025 06/09/2025 |                   | 04/30/2025 05/05/2025<br>06/03/2025 06/09/2025 |                       |                  |                  |                 |                         |                  |                 |
| 1         | Foard County          | 04/23/2025               |                                        |                   | 05/12/2025                                     |                   |                                                |                       |                  |                  |                 |                         |                  |                 |
| 1         | Hall County           | 04/23/2025               | 05/12/2025<br>05/16/2025<br>05/16/2025 |                   | 05/09/2025                                     |                   | 05/09/2025                                     |                       |                  |                  |                 |                         |                  |                 |
| 1         | Jack County           | 04/18/2025               |                                        |                   | 04/23/2025                                     |                   | 04/23//2025                                    |                       |                  |                  |                 |                         |                  |                 |
| 1         | City of Alice         | 05/08/2025               |                                        |                   | 05/09/2025 05/16/2025<br>05/21/2025            |                   |                                                |                       |                  |                  |                 |                         |                  |                 |
| 1         | Jim Wells County      | 05/08/2025               | 05/10/2025                             |                   | 05/09/2025 05/15/2025                          |                   |                                                |                       |                  |                  |                 |                         |                  |                 |
| 1         | Leon County           | 05/06/2025               |                                        |                   | 05/06/2025                                     |                   |                                                |                       |                  |                  |                 |                         |                  |                 |
| 1         | Montague County       | 04/19/2025<br>04/20/2025 |                                        |                   | 04/22/2025 04/28/2025                          |                   |                                                |                       |                  |                  |                 |                         |                  |                 |
| 1         | City of Canyon        | 04/23/2025               |                                        |                   | 04/25/2025                                     |                   |                                                |                       |                  |                  |                 |                         |                  |                 |
| 1         | Robertson County      | 04/23/2025               |                                        |                   | 05/07/2025                                     |                   |                                                |                       |                  |                  |                 |                         |                  |                 |
| 1         | City of Electra       | 04/30/2025               |                                        |                   | 04/30/2025                                     |                   | 04/30/2025                                     |                       |                  |                  |                 |                         |                  |                 |
| 1         | City of Wichita Falls | 04/23/2025               |                                        |                   | 04/30/2025                                     |                   | 05/01/2025                                     |                       |                  |                  |                 |                         |                  |                 |
| 1         | Wichita County        | 04/30/2025               |                                        |                   | 04/30/2025                                     |                   |                                                |                       |                  |                  |                 |                         |                  |                 |
| 1         | Young County          | 04/18/2025               |                                        |                   | 04/24/2025                                     |                   |                                                |                       |                  |                  |                 |                         |                  |                 |