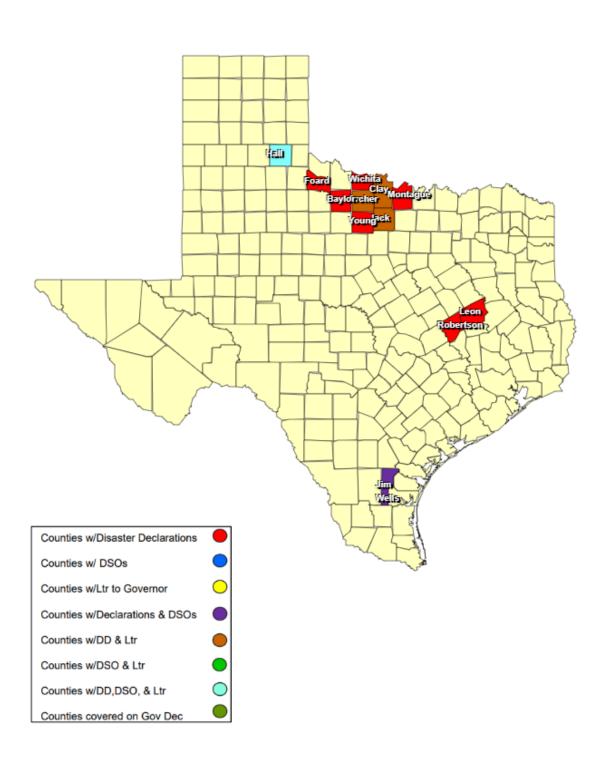

## 25-0020 23APR Severe Weather as of 06/15/2025

## **RECOVERY SUMMARY**

| Total     |                       | Date(s)                  | Date DSO                               | Date Governor     | Date Disaster                                  | Date Acknowledge  | Date Letter to the                             | Acknowledge Letters   | Individu         | ıal Assistance   | Dates           | Public Assistance Dates |                  |                 |  |
|-----------|-----------------------|--------------------------|----------------------------------------|-------------------|------------------------------------------------|-------------------|------------------------------------------------|-----------------------|------------------|------------------|-----------------|-------------------------|------------------|-----------------|--|
| JDX<br>17 | County / City         | Incident Received        |                                        | Disaster Declared | Declarations Issued /<br>Rec'd                 | Letters (DD) Sent | Governor Received                              | (Governor Rec'd) Sent | PDA<br>Requested | PDA<br>Scheduled | PDA<br>Complete | PDA<br>Requested        | PDA<br>Scheduled | PDA<br>Complete |  |
| 1         | Archer County         | 04/30/2025               |                                        |                   | 04/30/2025                                     |                   | 04/30/2025                                     |                       |                  |                  |                 |                         |                  |                 |  |
| 1         | City of Seymour       | 04/29/2025               |                                        |                   | 05/05/2025 05/08/2025                          |                   |                                                |                       |                  |                  |                 |                         |                  |                 |  |
| 1         | Baylor County         | 04/29/2025               |                                        |                   | 05/02/2025                                     |                   |                                                |                       |                  |                  |                 |                         |                  |                 |  |
| 1         | Clay County           | 04/01/2025<br>04/30/2025 |                                        |                   | 04/30/2025 05/05/2025<br>06/03/2025 06/09/2025 |                   | 04/30/2025 05/05/2025<br>06/03/2025 06/09/2025 |                       |                  |                  |                 |                         |                  |                 |  |
| 1         | Foard County          | 04/23/2025               |                                        |                   | 05/12/2025                                     |                   |                                                |                       |                  |                  |                 |                         |                  |                 |  |
| 1         | Hall County           | 04/23/2025               | 05/12/2025<br>05/16/2025<br>05/16/2025 |                   | 05/09/2025                                     |                   | 05/09/2025                                     |                       |                  |                  |                 |                         |                  |                 |  |
| 1         | Jack County           | 04/18/2025               |                                        |                   | 04/23/2025                                     |                   | 04/23//2025                                    |                       |                  |                  |                 |                         |                  |                 |  |
| 1         | City of Alice         | 05/08/2025               |                                        |                   | 05/09/2025 05/16/2025<br>05/21/2025            |                   |                                                |                       |                  |                  |                 |                         |                  |                 |  |
| 1         | Jim Wells County      | 05/08/2025               | 05/10/2025                             |                   | 05/09/2025 05/15/2025                          |                   |                                                |                       |                  |                  |                 |                         |                  |                 |  |
| 1         | Leon County           | 05/06/2025               |                                        |                   | 05/06/2025                                     |                   |                                                |                       |                  |                  |                 |                         |                  |                 |  |
| 1         | Montague County       | 04/19/2025<br>04/20/2025 |                                        |                   | 04/22/2025 04/28/2025                          |                   |                                                |                       |                  |                  |                 |                         |                  |                 |  |
| 1         | City of Canyon        | 04/23/2025               |                                        |                   | 04/25/2025                                     |                   |                                                |                       |                  |                  |                 |                         |                  |                 |  |
| 1         | Robertson County      | 04/23/2025               |                                        |                   | 05/07/2025                                     |                   |                                                |                       |                  |                  |                 |                         |                  |                 |  |
| 1         | City of Electra       | 04/30/2025               |                                        |                   | 04/30/2025                                     |                   | 04/30/2025                                     |                       |                  |                  |                 |                         |                  |                 |  |
| 1         | City of Wichita Falls | 04/23/2025               |                                        |                   | 04/30/2025                                     |                   | 05/01/2025                                     | _                     |                  |                  |                 |                         |                  |                 |  |
| 1         | Wichita County        | 04/30/2025               |                                        |                   | 04/30/2025                                     |                   |                                                |                       |                  |                  |                 |                         |                  |                 |  |
| 1         | Young County          | 04/18/2025               |                                        |                   | 04/24/2025                                     |                   |                                                |                       |                  |                  |                 |                         |                  |                 |  |