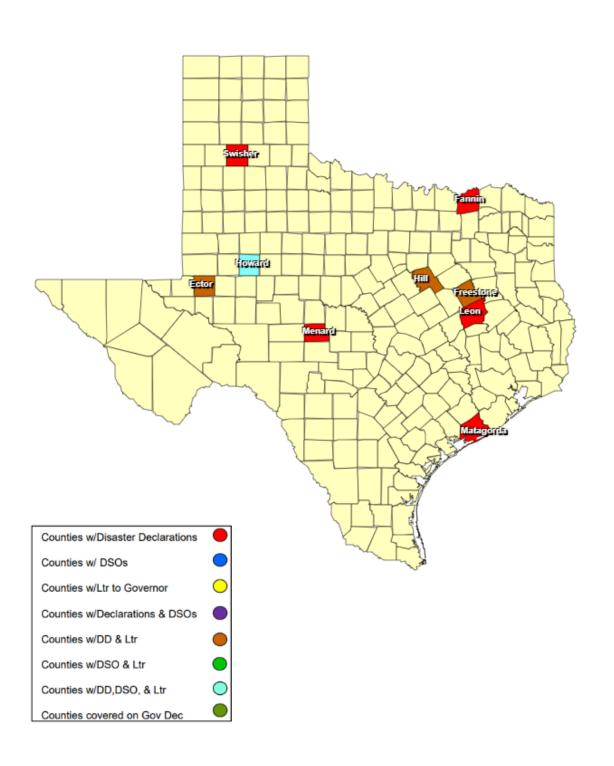

## 25-0025 02JUN Severe Weather as of 06/16/2025

## **RECOVERY SUMMARY**

| Total     | County / City      | Date(s)    | D-4- D00             | D-4- 0                             | Date Disaster                  | Date Acknowledge | D-4- I -444- 4b-                        | A -l                                         | Individu         | ıal Assistance   | Dates           | Public Assistance Dates |                  |                 |
|-----------|--------------------|------------|----------------------|------------------------------------|--------------------------------|------------------|-----------------------------------------|----------------------------------------------|------------------|------------------|-----------------|-------------------------|------------------|-----------------|
| JDX<br>15 |                    |            | Date DSO<br>Received | Date Governor<br>Disaster Declared | Declarations Issued /<br>Rec'd |                  | Date Letter to the<br>Governor Received | Acknowledge Letters<br>(Governor Rec'd) Sent | PDA<br>Requested | PDA<br>Scheduled | PDA<br>Complete | PDA<br>Requested        | PDA<br>Scheduled | PDA<br>Complete |
| 1         | Ector County       | 06/02/2025 |                      |                                    | 06/03/2025                     |                  | 06/03/2025                              |                                              |                  |                  |                 |                         |                  |                 |
| 1         | City of Bonham     | 06/08/2025 |                      |                                    | 06/10/2025                     |                  |                                         |                                              |                  |                  |                 |                         |                  |                 |
| 1         | Fannin County      | 06/08/2025 |                      |                                    | 06/11/2025                     |                  |                                         |                                              |                  |                  |                 |                         |                  |                 |
| 1         | Freestone County   | 05/28/2025 |                      |                                    | 06/13/2025                     |                  | 06/13/2025                              |                                              |                  |                  |                 |                         |                  |                 |
| 1         | Hill County        | 06/13/2025 |                      |                                    | 06/13/2025                     |                  | 06/13/2025                              |                                              |                  |                  |                 |                         |                  |                 |
| 1         | City of Big Spring | 06/08/2025 |                      |                                    | 06/09/2025                     |                  |                                         |                                              |                  |                  |                 |                         |                  |                 |
| 1         | Howard County      | 06/02/2025 | 06/09/2025           |                                    | 06/09/2025                     |                  | 06/06/2025                              |                                              |                  |                  |                 |                         |                  |                 |
| 1         | Leon County        | 06/08/2025 |                      |                                    | 06/13/2025                     |                  |                                         |                                              |                  |                  |                 |                         |                  |                 |
| 1         | Matagorda County   | 06/12/2025 |                      |                                    | 06/12/2025                     |                  |                                         |                                              |                  |                  |                 |                         |                  |                 |
| 1         | Menard County      | 06/09/2025 |                      |                                    | 06/09/2025                     |                  |                                         |                                              |                  |                  |                 |                         |                  |                 |
| 1         | City of Amarillo   | 06/08/2025 |                      |                                    | 06/08/2025                     |                  |                                         |                                              |                  |                  |                 |                         |                  |                 |
| 1         | City of Amarillo   | 06/08/2025 |                      |                                    | 06/08/2025                     |                  |                                         |                                              |                  |                  |                 |                         |                  |                 |
| 1         | City of Canyon     | 06/02/225  |                      |                                    | 06/08/2025                     |                  |                                         |                                              |                  |                  |                 |                         |                  |                 |
| 1         | Swisher County     | 06/06/2025 |                      |                                    | 06/10/2025                     |                  |                                         |                                              |                  |                  |                 |                         |                  |                 |
| 1         | City of Sabinal    | 06/11/2025 |                      |                                    | 06/11/2025                     |                  | 06/11/2025                              | ·                                            |                  |                  |                 |                         |                  |                 |