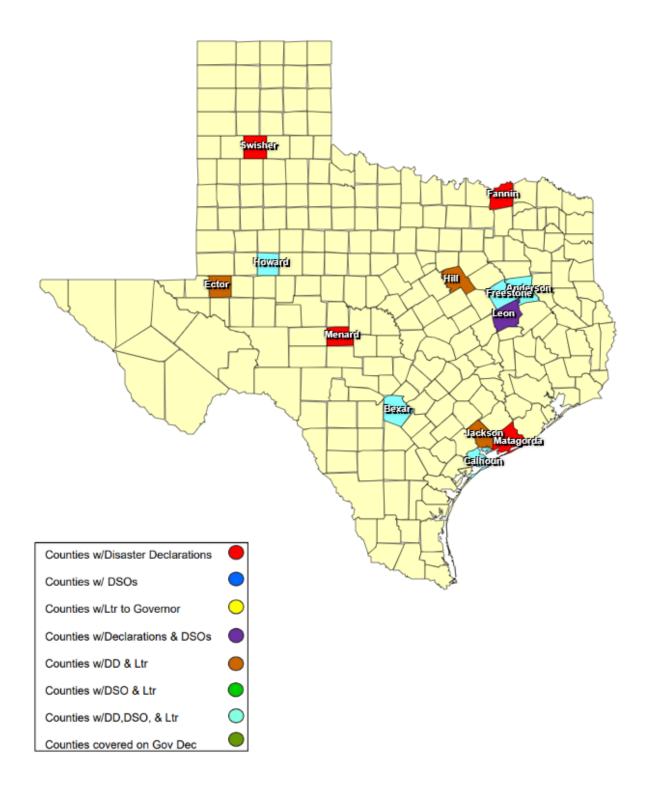

## **RECOVERY SUMMARY**

| Total     | County / City       | Date(s)                   | Date DSO                      | Date Governor     | Date Disaster                       | Data Askasudadaa                      | Date Letter to the | Acknowledge Letters   | Individu         | al Assistance    | e Dates         | Public Assistance Dates |                  |                 |  |
|-----------|---------------------|---------------------------|-------------------------------|-------------------|-------------------------------------|---------------------------------------|--------------------|-----------------------|------------------|------------------|-----------------|-------------------------|------------------|-----------------|--|
| JDX<br>23 |                     | / City Incident<br>Period | Received                      | Disaster Declared | Declarations Issued /<br>Rec'd      | Date Acknowledge<br>Letters (DD) Sent | Governor Received  | (Governor Rec'd) Sent | PDA<br>Requested | PDA<br>Scheduled | PDA<br>Complete | PDA<br>Requested        | PDA<br>Scheduled | PDA<br>Complete |  |
| 1         | City of Palestine   | 06/10/2025                | 06/17/2025                    |                   | 06/16/2025                          |                                       | 06/16/2025         |                       |                  |                  |                 |                         |                  |                 |  |
| 1         | Anderson County     | 06/10/2025                | 06/16/2025<br>06/25/2025      |                   | 06/16/2025                          |                                       | 06/16/2025         |                       |                  |                  |                 |                         |                  |                 |  |
| 1         | City of San Antonio | 06/12/2025                |                               |                   | 06/17/2025                          |                                       |                    |                       |                  |                  |                 |                         |                  |                 |  |
| 1         | Bexar County        | 06/12/2025                | 06/20/2025                    |                   | 06/17/2025                          |                                       | 06/17/2025         |                       |                  |                  |                 |                         |                  |                 |  |
| 1         | Calhoun County      | 06/11/2025                | 06/17/2025 (X2)<br>06/24/2025 |                   | 06/16/2025                          |                                       | 06/16/2025         |                       |                  |                  |                 |                         |                  |                 |  |
| 1         | Ector County        | 06/02/2025                |                               |                   | 06/03/2025                          |                                       | 06/03/2025         |                       |                  |                  |                 |                         |                  |                 |  |
| 1         | City of Bonham      | 06/08/2025                |                               |                   | 06/10/2025                          |                                       |                    |                       |                  |                  |                 |                         |                  |                 |  |
| 1         | Fannin County       | 06/08/2025                |                               |                   | 06/11/2025 06/17/2025               |                                       |                    |                       |                  |                  |                 |                         |                  |                 |  |
| 1         | City of Wortham     | 05/28/2025                |                               |                   | 06/21/2025                          |                                       |                    |                       |                  |                  |                 |                         |                  |                 |  |
| 1         | Freestone County    | 05/28/2025                | 06/23/2025                    |                   | 06/13/2025                          |                                       | 06/13/2025         |                       |                  |                  |                 |                         |                  |                 |  |
| 1         | Hill County         | 06/13/2025                |                               |                   | 06/13/2025                          |                                       | 06/13/2025         |                       |                  |                  |                 |                         |                  |                 |  |
| 1         | City of Big Spring  | 06/08/2025                |                               |                   | 06/09/2025                          |                                       |                    |                       |                  |                  |                 |                         |                  |                 |  |
| 1         | Howard County       | 06/02/2025                | 06/09/2025                    |                   | 06/09/2025 06/16/2025               |                                       | 06/06/2025         |                       |                  |                  |                 |                         |                  |                 |  |
| 1         | Jackson County      | 06/09/2025<br>06/14/2025  |                               |                   | 06/17/2025                          |                                       | 06/20/2025         |                       |                  |                  |                 |                         |                  |                 |  |
| 1         | Leon County         | 06/08/2025                | 06/25/2025                    |                   | 06/13/2025 06/16/2025<br>06/20/2025 |                                       |                    |                       |                  |                  |                 |                         |                  |                 |  |
| 1         | Matagorda County    | 06/12/2025                |                               |                   | 06/12/2025 06/16/2025               |                                       |                    |                       |                  |                  |                 |                         |                  |                 |  |
| 1         | Menard County       | 06/09/2025                |                               |                   | 06/09/2025                          |                                       |                    |                       |                  |                  |                 |                         |                  |                 |  |
| 1         | City of Amarillo    | 06/08/2025                |                               |                   | 06/08/2025                          |                                       |                    |                       |                  |                  |                 |                         |                  |                 |  |
| 1         | City of Amarillo    | 06/08/2025                |                               |                   | 06/08/2025                          |                                       |                    |                       |                  |                  |                 |                         |                  |                 |  |
| 1         | City of Canyon      | 06/02/225                 |                               |                   | 06/08/2025                          |                                       |                    |                       |                  |                  |                 |                         |                  |                 |  |
| 1         | City of Sonora      | 06/02/2025                |                               |                   | 06/16/2025                          |                                       |                    |                       |                  |                  |                 |                         |                  |                 |  |
| 1         | Swisher County      | 06/06/2025                |                               |                   | 06/10/2025                          |                                       |                    |                       |                  |                  |                 |                         |                  | 1               |  |
| 1         | City of Sabinal     | 06/11/2025                |                               |                   | 06/11/2025                          |                                       | 06/11/2025         |                       |                  |                  |                 |                         |                  |                 |  |