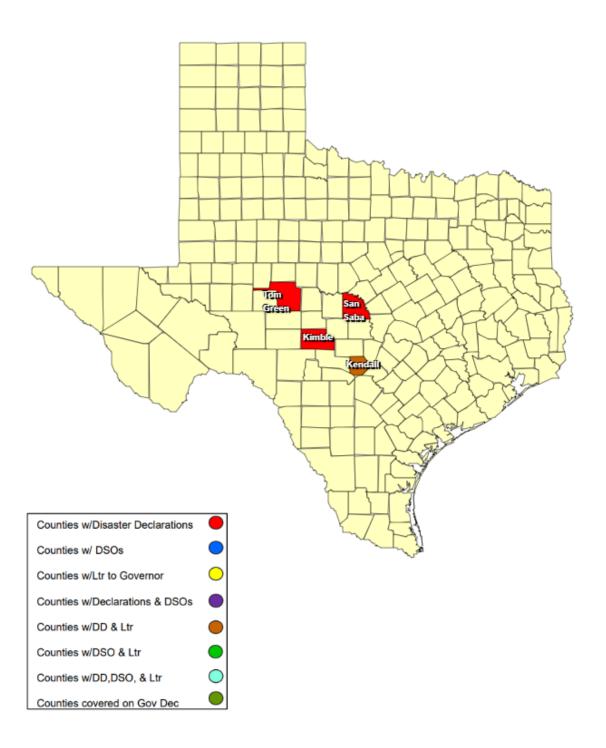

## **RECOVERY SUMMARY**

| Total    |                    | Date(s)<br>Incident<br>Period | Date DSO<br>Received | Date Governor<br>Disaster Declared | Date Disaster<br>Declarations Issued /<br>Rec'd | Date Acknowledge<br>Letters (DD) Sent | Date Letter to the | Acknowledge Letters   | Individu         | ıal Assistance   | Dates           | Public           | Public Assistance Dates |                 |  |
|----------|--------------------|-------------------------------|----------------------|------------------------------------|-------------------------------------------------|---------------------------------------|--------------------|-----------------------|------------------|------------------|-----------------|------------------|-------------------------|-----------------|--|
| JDX<br>6 | County / City      |                               |                      |                                    |                                                 |                                       | Governor Received  | (Governor Rec'd) Sent | PDA<br>Requested | PDA<br>Scheduled | PDA<br>Complete | PDA<br>Requested | PDA<br>Scheduled        | PDA<br>Complete |  |
| 1        | Kendall County     | 07/04/2025                    |                      |                                    | 07/04/2025                                      |                                       | 07/04/2025         |                       |                  |                  |                 |                  |                         |                 |  |
| 1        | City of Kerrville  | 07/04/2025                    |                      |                                    | 07/04/2025                                      |                                       |                    | 07/04/2025            |                  |                  |                 |                  |                         |                 |  |
| 1        | Kimble County      | 07/04/2025                    |                      |                                    | 07/04/2025                                      |                                       |                    |                       |                  |                  |                 |                  |                         |                 |  |
| 1        | San Saba County    | 07/04/2025                    |                      |                                    | 07/04/2025                                      |                                       |                    |                       |                  |                  |                 |                  |                         |                 |  |
| 1        | City of San Angelo | 07/02/2025                    |                      |                                    | 07/04/2025                                      |                                       |                    |                       |                  |                  |                 |                  |                         |                 |  |
| 1        | Tom Green County   | 07/02/2025                    |                      |                                    | 07/04/2025                                      |                                       |                    |                       |                  |                  |                 |                  |                         |                 |  |