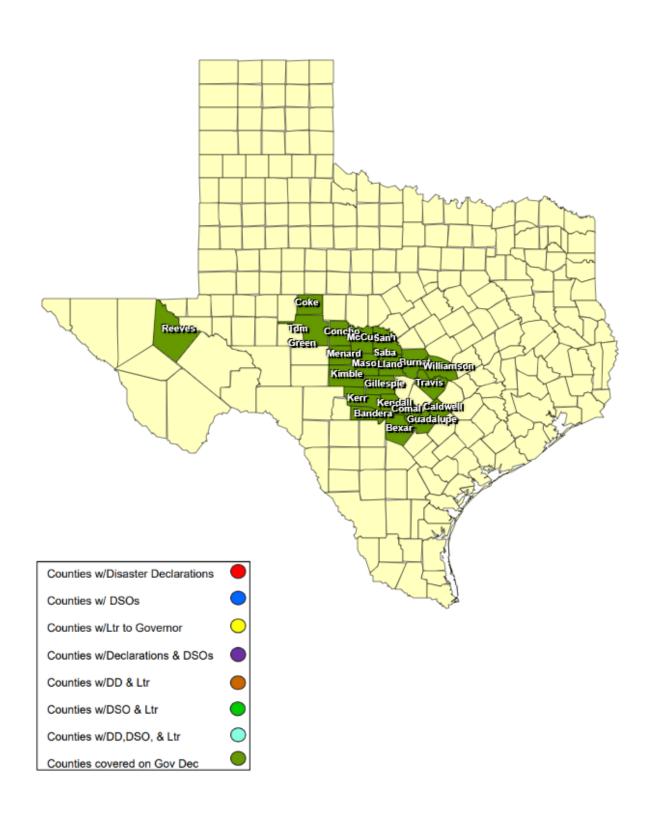

## **RECOVERY SUMMARY**

| Total |                                              | Date(s)    | D / D00              | 2                                  | Date Disaster         | 5                                     | 5                                       |                                           | Individu  | al Assistance | Dates    | Public Assistance Dates |           |          |  |
|-------|----------------------------------------------|------------|----------------------|------------------------------------|-----------------------|---------------------------------------|-----------------------------------------|-------------------------------------------|-----------|---------------|----------|-------------------------|-----------|----------|--|
| JDX   | County / City                                | Incident   | Date DSO<br>Received | Date Governor<br>Disaster Declared | Declarations Issued / | Date Acknowledge<br>Letters (DD) Sent | Date Letter to the<br>Governor Received | Acknowledge Letters (Governor Rec'd) Sent | PDA       | PDA           | PDA      | PDA                     | PDA       | PDA      |  |
| 28    |                                              | Period     |                      | Diodoto: Dooidiod                  | Rec'd                 | 2011010 (22) 00111                    |                                         | (Coronio rico a) con                      | Requested | Scheduled     | Complete | Requested               | Scheduled | Complete |  |
| 1     | Bandera County                               | 07/02/2025 |                      | 07/04/2025                         |                       |                                       |                                         |                                           |           |               |          |                         |           |          |  |
| 1     | Bexar County                                 | 07/02/2025 |                      | 07/05/2025                         |                       |                                       |                                         |                                           |           |               |          |                         |           |          |  |
| 1     | City of Burnet                               | 07/04/2025 |                      |                                    | 07/07/2025            |                                       |                                         |                                           |           |               |          |                         |           |          |  |
| 1     | Burnet County                                | 07/04/2025 |                      | 07/05/2025                         | 07/05/2025            |                                       |                                         |                                           |           |               |          |                         |           |          |  |
| 1     | Caldwell County                              | 07/02/2025 |                      | 07/05/2025                         |                       |                                       |                                         |                                           |           |               |          |                         |           |          |  |
| 1     | Coke County                                  | 07/02/2025 |                      | 07/04/2025                         |                       |                                       |                                         |                                           |           |               |          |                         |           |          |  |
| 1     | Comal County                                 | 07/02/2025 |                      | 07/04/2025                         |                       |                                       |                                         |                                           |           |               |          |                         |           |          |  |
| 1     | Concho County                                | 07/02/2025 |                      | 07/04/2025                         |                       |                                       |                                         |                                           |           |               |          |                         |           |          |  |
| 1     | Gillespie County                             | 07/02/2025 |                      | 07/04/2025                         |                       |                                       |                                         |                                           |           |               |          |                         |           |          |  |
| 1     | City of Seguin                               | 07/02/2025 |                      |                                    | 07/05/2025            |                                       |                                         |                                           |           |               |          |                         |           |          |  |
| 1     | Guadalupe County                             | 07/02/2025 | 07/07/2025           | 07/05/2025                         | 07/07/2025            |                                       | 07/07/2025                              |                                           |           |               |          |                         |           |          |  |
| 1     | Kendall County                               | 07/04/2025 |                      | 07/04/2025                         | 07/04/2025            |                                       | 07/04/2025                              |                                           |           |               |          |                         |           |          |  |
| 1     | City of Kerrville                            | 07/04/2025 |                      |                                    | 07/04/2025            |                                       | 07/04/2025                              |                                           |           |               |          |                         |           |          |  |
| 1     | Kerr County                                  | 07/02/2025 |                      | 07/04/2025                         | 07/04/2025            |                                       | 07/04/2025                              |                                           |           |               |          |                         |           |          |  |
| 1     | Kimble County                                | 07/04/2025 |                      | 07/04/2025                         | 07/04/2025            |                                       |                                         |                                           |           |               |          |                         |           |          |  |
| 1     | Llano County                                 | 07/02/2025 |                      | 07/04/2025                         |                       |                                       |                                         |                                           |           |               |          |                         |           |          |  |
| 1     | Mason County                                 | 07/02/2025 |                      | 07/04/2025                         | 07/05/2025            |                                       | 07/05/2025                              |                                           |           |               |          |                         |           |          |  |
| 1     | McCulloch County                             | 07/02/2025 |                      | 07/04/2025                         |                       |                                       |                                         |                                           |           |               |          |                         |           |          |  |
| 1     | Menard County                                | 07/02/2025 |                      | 07/04/2025                         |                       |                                       |                                         |                                           |           |               |          |                         |           |          |  |
| 1     | City of Alabama-<br>Coushatta Tribe of Texas | 07/02/2025 |                      |                                    | 07/05/2025            |                                       |                                         |                                           |           |               |          |                         |           |          |  |
| 1     | Reeves County                                | 07/02/2025 |                      | 07/04/2025                         |                       |                                       |                                         |                                           |           |               |          |                         |           |          |  |
| 1     | San Saba County                              | 07/04/2025 |                      | 07/04/2025                         | 07/04/2025            |                                       |                                         |                                           |           |               |          |                         |           |          |  |
| 1     | City of San Angelo                           | 07/03/2025 |                      |                                    | 07/04/2025            |                                       |                                         |                                           |           |               |          |                         |           |          |  |
| 1     | Tom Green County                             | 07/04/2025 |                      | 07/04/2025                         | 07/04/2025            |                                       |                                         |                                           |           |               |          |                         |           |          |  |
| 1     | Travis County                                | 07/05/2025 |                      | 07/05/2025                         | 07/05/2025            |                                       |                                         |                                           |           |               |          |                         |           |          |  |
| 1     | City of Georgetown                           | 07/05/2025 |                      |                                    | 07/05/2025            |                                       | 07/05/2025                              |                                           |           |               |          |                         |           |          |  |
| 1     | City of Liberty Hill                         | 07/05/2025 |                      |                                    | 07/05/2025            | •                                     |                                         |                                           |           |               |          |                         |           |          |  |
| 1     | Williamson County                            | 07/05/2025 |                      | 07/05/2025                         | 07/05/2025            |                                       |                                         |                                           |           |               |          |                         |           |          |  |