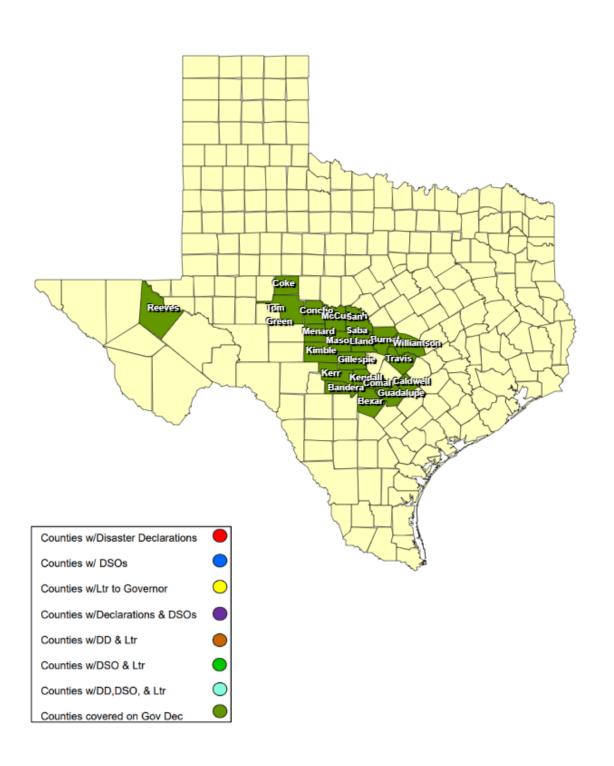

## **RECOVERY SUMMARY**

| Total     |                                             | Date(s)            | Date DSO   | Date Governor     | Date Disaster                  | Date Acknowledge  | Date Letter to the | Acknowledge Letters   | Individu         | ıal Assistance   | Dates           | Public Assistance Dates |                  |                 |  |
|-----------|---------------------------------------------|--------------------|------------|-------------------|--------------------------------|-------------------|--------------------|-----------------------|------------------|------------------|-----------------|-------------------------|------------------|-----------------|--|
| JDX<br>29 |                                             | Incident<br>Period | Received   | Disaster Declared | Declarations Issued /<br>Rec'd | Letters (DD) Sent | Governor Received  | (Governor Rec'd) Sent | PDA<br>Requested | PDA<br>Scheduled | PDA<br>Complete | PDA<br>Requested        | PDA<br>Scheduled | PDA<br>Complete |  |
| 1         | Bandera County                              | 07/02/2025         |            | 07/04/2025        |                                |                   |                    |                       |                  |                  |                 |                         |                  |                 |  |
| 1         | Bexar County                                | 07/02/2025         |            | 07/05/2025        |                                |                   |                    |                       |                  |                  |                 |                         |                  |                 |  |
| 1         | City of Burnet                              | 07/04/2025         |            |                   | 07/07/2025                     |                   |                    |                       |                  |                  |                 |                         |                  |                 |  |
| 1         | Burnet County                               | 07/04/2025         |            | 07/05/2025        | 07/05/2025 07/08/2025          |                   |                    |                       |                  |                  |                 |                         |                  |                 |  |
| 1         | Caldwell County                             | 07/02/2025         |            | 07/05/2025        |                                |                   |                    |                       |                  |                  |                 |                         |                  |                 |  |
| 1         | Coke County                                 | 07/02/2025         |            | 07/04/2025        |                                |                   |                    |                       |                  |                  |                 |                         |                  |                 |  |
| 1         | Comal County                                | 07/02/2025         |            | 07/04/2025        |                                |                   |                    |                       |                  |                  |                 |                         |                  |                 |  |
| 1         | Concho County                               | 07/02/2025         |            | 07/04/2025        |                                |                   |                    |                       |                  |                  |                 |                         |                  |                 |  |
| 1         | Gillespie County                            | 07/02/2025         |            | 07/04/2025        |                                |                   |                    |                       |                  |                  |                 |                         |                  |                 |  |
| 1         | City of Seguin                              | 07/02/2025         |            |                   | 07/05/2025                     |                   |                    |                       |                  |                  |                 |                         |                  |                 |  |
| 1         | Guadalupe County                            | 07/02/2025         | 07/07/2025 | 07/05/2025        | 07/07/2025                     |                   | 07/07/2025         |                       |                  |                  |                 |                         |                  |                 |  |
| 1         | Kendall County                              | 07/04/2025         |            | 07/04/2025        | 07/04/2025                     |                   | 07/04/2025         |                       |                  |                  |                 |                         |                  |                 |  |
| 1         | City of Kerrville                           | 07/04/2025         |            |                   | 07/04/2025                     |                   | 07/04/2025         |                       |                  |                  |                 |                         |                  |                 |  |
| 1         | Kerr County                                 | 07/02/2025         |            | 07/04/2025        | 07/04/2025 07/07/2025          |                   | 07/04/2025         |                       |                  |                  |                 |                         |                  |                 |  |
| 1         | Kimble County                               | 07/04/2025         |            | 07/04/2025        | 07/04/2025                     |                   |                    |                       |                  |                  |                 |                         |                  |                 |  |
| 1         | Llano County                                | 07/02/2025         |            | 07/04/2025        | 07/08/2025                     |                   | 07/08/2025         |                       |                  |                  |                 |                         |                  |                 |  |
| 1         | Mason County                                | 07/02/2025         |            | 07/04/2025        | 07/05/2025                     |                   | 07/05/2025         |                       |                  |                  |                 |                         |                  |                 |  |
| 1         | McCulloch County                            | 07/02/2025         |            | 07/04/2025        | 07/08/25                       |                   |                    |                       |                  |                  |                 |                         |                  |                 |  |
| 1         | City of Menard                              | 07/04/2025         |            |                   | 07/04/2025                     |                   |                    |                       |                  |                  |                 |                         |                  |                 |  |
| 1         | Menard County                               | 07/02/2025         |            | 07/04/2025        |                                |                   |                    |                       |                  |                  |                 |                         |                  |                 |  |
| 1         | City of Alabama-Coushatta<br>Tribe of Texas | 07/02/2025         |            |                   | 07/05/2025                     |                   |                    |                       |                  |                  |                 |                         |                  |                 |  |
| 1         | Reeves County                               | 07/02/2025         |            | 07/04/2025        |                                |                   |                    |                       |                  |                  |                 |                         |                  |                 |  |
| 1         | San Saba County                             | 07/04/2025         |            | 07/04/2025        | 07/04/2025                     |                   |                    |                       |                  |                  |                 |                         |                  |                 |  |
| 1         | City of San Angelo                          | 07/03/2025         |            |                   | 07/04/2025                     |                   |                    |                       |                  |                  |                 |                         |                  |                 |  |
| 1         | Tom Green County                            | 07/04/2025         |            | 07/04/2025        | 07/04/2025                     |                   |                    |                       |                  |                  |                 |                         |                  |                 |  |
| 1         | Travis County                               | 07/05/2025         |            | 07/05/2025        | 07/05/2025                     |                   |                    |                       |                  |                  |                 |                         |                  |                 |  |
| 1         | City of Georgetown                          | 07/05/2025         |            |                   | 07/05/2025                     |                   | 07/05/2025         |                       |                  |                  |                 |                         |                  |                 |  |
| 1         | City of Liberty Hill                        | 07/05/2025         |            |                   | 07/05/2025                     |                   |                    |                       |                  |                  |                 |                         |                  |                 |  |
| 1         | Williamson County                           | 07/05/2025         |            | 07/05/2025        | 07/05/2025                     |                   | 07/08/2025         |                       |                  |                  |                 |                         |                  |                 |  |