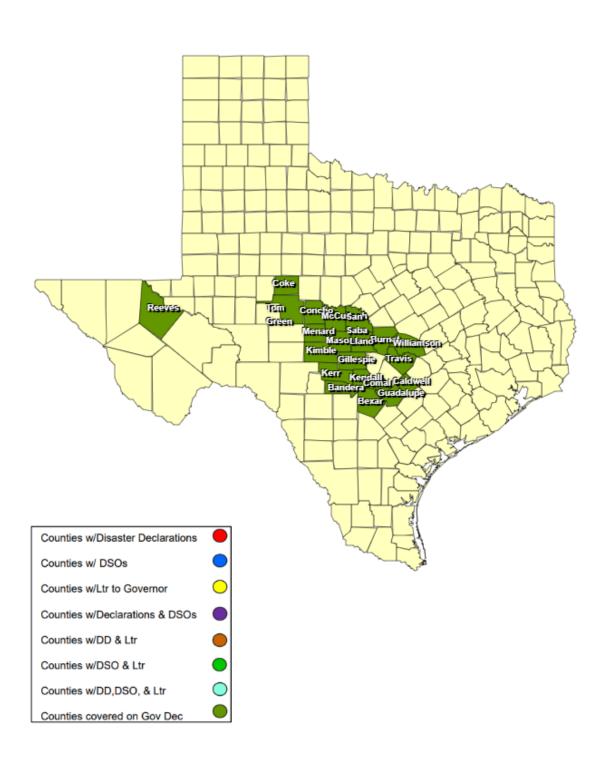

## **RECOVERY SUMMARY**

| Total     | County / City                               | Date(s) Incident Period Date Di | Data DSO   | Date Governor     | Date Disaster<br>Declarations Issued /<br>Rec'd | Date Acknowledge<br>Letters (DD) Sent | Date Letter to the<br>Governor Received | Acknowledge Letters<br>(Governor Rec'd) Sent | Individu         | ıal Assistance   | Dates           | Public Assistance Dates |                  |                 |  |
|-----------|---------------------------------------------|---------------------------------|------------|-------------------|-------------------------------------------------|---------------------------------------|-----------------------------------------|----------------------------------------------|------------------|------------------|-----------------|-------------------------|------------------|-----------------|--|
| JDX<br>29 |                                             |                                 | Received   | Disaster Declared |                                                 |                                       |                                         |                                              | PDA<br>Requested | PDA<br>Scheduled | PDA<br>Complete | PDA<br>Requested        | PDA<br>Scheduled | PDA<br>Complete |  |
| 1         | Bandera County                              | 07/02/2025                      |            | 07/04/2025        |                                                 |                                       |                                         |                                              |                  |                  |                 |                         |                  |                 |  |
| 1         | Bexar County                                | 07/02/2025                      |            | 07/05/2025        |                                                 |                                       |                                         |                                              |                  |                  |                 |                         |                  |                 |  |
| 1         | City of Burnet                              | 07/04/2025                      |            |                   | 07/07/2025                                      |                                       |                                         |                                              |                  |                  |                 |                         |                  |                 |  |
| 1         | Burnet County                               | 07/04/2025                      |            | 07/05/2025        | 07/05/2025 07/08/2025                           |                                       |                                         |                                              |                  |                  |                 |                         |                  |                 |  |
| 1         | Caldwell County                             | 07/02/2025                      |            | 07/05/2025        |                                                 |                                       |                                         |                                              |                  |                  |                 |                         |                  |                 |  |
| 1         | Coke County                                 | 07/02/2025                      |            | 07/04/2025        |                                                 |                                       |                                         |                                              |                  |                  |                 |                         |                  |                 |  |
| 1         | Comal County                                | 07/02/2025                      |            | 07/04/2025        |                                                 |                                       |                                         |                                              |                  |                  |                 |                         |                  |                 |  |
| 1         | Concho County                               | 07/02/2025                      |            | 07/04/2025        | 07/08/2025                                      |                                       |                                         |                                              |                  |                  |                 |                         |                  |                 |  |
| 1         | Gillespie County                            | 07/02/2025                      |            | 07/04/2025        |                                                 |                                       |                                         |                                              |                  |                  |                 |                         |                  |                 |  |
| 1         | City of Seguin                              | 07/02/2025                      |            |                   | 07/05/2025                                      |                                       |                                         |                                              |                  |                  |                 |                         |                  |                 |  |
| 1         | Guadalupe County                            | 07/02/2025                      | 07/07/2025 | 07/05/2025        | 07/07/2025                                      |                                       | 07/07/2025                              |                                              |                  |                  |                 |                         |                  |                 |  |
| 1         | Kendall County                              | 07/04/2025                      |            | 07/04/2025        | 07/04/2025                                      |                                       | 07/04/2025                              |                                              |                  |                  |                 |                         |                  |                 |  |
| 1         | City of Kerrville                           | 07/04/2025                      |            |                   | 07/04/2025                                      |                                       | 07/04/2025                              |                                              |                  |                  |                 |                         |                  |                 |  |
| 1         | Kerr County                                 | 07/02/2025                      |            | 07/04/2025        | 07/04/2025 07/07/2025                           |                                       | 07/04/2025                              |                                              |                  |                  |                 |                         |                  |                 |  |
| 1         | Kimble County                               | 07/04/2025                      |            | 07/04/2025        | 07/04/2025                                      |                                       |                                         |                                              |                  |                  |                 |                         |                  |                 |  |
| 1         | Llano County                                | 07/02/2025                      |            | 07/04/2025        | 07/08/2025                                      |                                       | 07/08/2025                              |                                              |                  |                  |                 |                         |                  |                 |  |
| 1         | Mason County                                | 07/02/2025                      |            | 07/04/2025        | 07/05/2025                                      |                                       | 07/05/2025                              |                                              |                  |                  |                 |                         |                  |                 |  |
| 1         | McCulloch County                            | 07/02/2025                      |            | 07/04/2025        | 07/08/25                                        |                                       |                                         |                                              |                  |                  |                 |                         |                  |                 |  |
| 1         | City of Menard                              | 07/04/2025                      |            |                   | 07/04/2025                                      |                                       |                                         |                                              |                  |                  |                 |                         |                  |                 |  |
| 1         | Menard County                               | 07/02/2025                      |            | 07/04/2025        |                                                 |                                       |                                         |                                              |                  |                  |                 |                         |                  |                 |  |
| 1         | City of Alabama-Coushatta<br>Tribe of Texas | 07/02/2025                      |            |                   | 07/05/2025                                      |                                       |                                         |                                              |                  |                  |                 |                         |                  |                 |  |
| 1         | Reeves County                               | 07/02/2025                      |            | 07/04/2025        |                                                 |                                       |                                         |                                              |                  |                  |                 |                         |                  |                 |  |
| 1         | San Saba County                             | 07/04/2025                      |            | 07/04/2025        | 07/04/2025                                      |                                       |                                         |                                              |                  |                  |                 |                         |                  |                 |  |
| 1         | City of San Angelo                          | 07/03/2025                      |            |                   | 07/04/2025 07/10/2025                           |                                       |                                         |                                              |                  |                  |                 |                         |                  |                 |  |
| 1         | Tom Green County                            | 07/04/2025                      |            | 07/04/2025        | 07/04/2025                                      |                                       |                                         |                                              |                  |                  |                 |                         |                  |                 |  |
| 1         | Travis County                               | 07/05/2025                      |            | 07/05/2025        | 07/05/2025                                      |                                       |                                         |                                              |                  |                  |                 |                         |                  |                 |  |
| 1         | City of Georgetown                          | 07/05/2025                      |            |                   | 07/05/2025                                      |                                       | 07/05/2025                              |                                              |                  |                  |                 |                         |                  |                 |  |
| 1         | City of Liberty Hill                        | 07/05/2025                      |            |                   | 07/05/2025                                      |                                       |                                         |                                              |                  |                  |                 |                         |                  |                 |  |
| 1         | Williamson County                           | 07/05/2025                      |            | 07/05/2025        | 07/05/2025                                      |                                       | 07/08/2025                              |                                              |                  |                  |                 |                         |                  |                 |  |