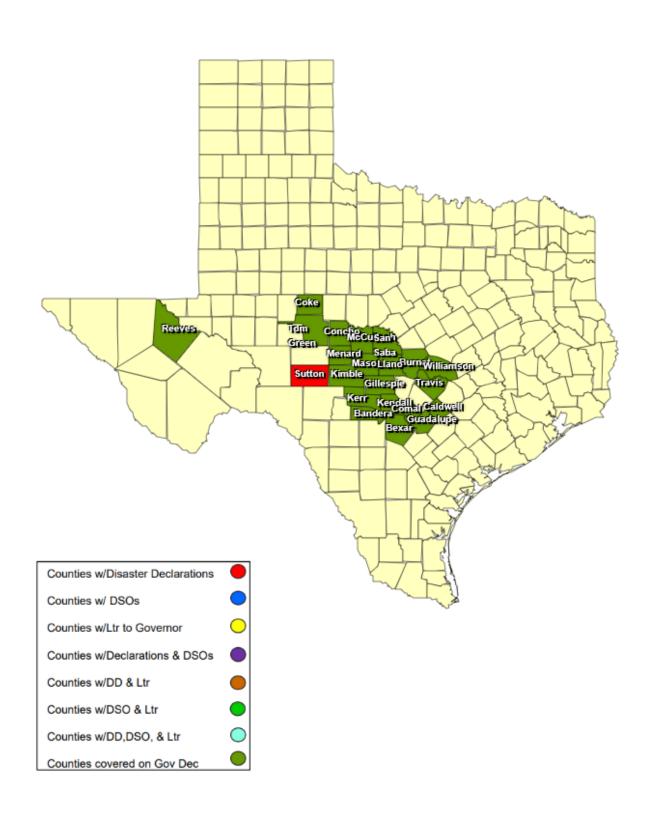

## 25-0026 02JUL Severe Weather as of 07/14/2025

## **RECOVERY SUMMARY**

| Total     |                                              | y Date(s) Incident Period Date DSO Received Disaster Declared Declarations Issued / Rec'd Date Acknowledge Letters (DD) Sent Governor I | Data DCO          | Data Cassannan        | Date Disaster         | Data Aakmayyladaa | Data Latter to the       | Acknowledge Letters | Individu         | al Assistance   | Dates | Public Assistance Dates |  |  |  |
|-----------|----------------------------------------------|-----------------------------------------------------------------------------------------------------------------------------------------|-------------------|-----------------------|-----------------------|-------------------|--------------------------|---------------------|------------------|-----------------|-------|-------------------------|--|--|--|
| JDX<br>32 | County / City                                |                                                                                                                                         | Governor Received | (Governor Rec'd) Sent | PDA<br>Requested      | PDA<br>Scheduled  | PDA<br>Complete          | PDA<br>Requested    | PDA<br>Scheduled | PDA<br>Complete |       |                         |  |  |  |
| 1         | Bandera County                               | 07/02/2025                                                                                                                              |                   | 07/04/2025            |                       |                   |                          |                     |                  |                 |       |                         |  |  |  |
| 1         | Bexar County                                 | 07/02/2025                                                                                                                              |                   | 07/05/2025            |                       |                   |                          |                     |                  |                 |       |                         |  |  |  |
| 1         | City of Burnet                               | 07/04/2025                                                                                                                              |                   |                       | 07/07/2025            |                   |                          |                     |                  |                 |       |                         |  |  |  |
| 1         | Burnet County                                | 07/04/2025                                                                                                                              |                   | 07/05/2025            | 07/05/2025 07/08/2025 |                   |                          |                     |                  |                 |       |                         |  |  |  |
| 1         | Caldwell County                              | 07/02/2025                                                                                                                              |                   | 07/05/2025            |                       |                   |                          |                     |                  |                 |       |                         |  |  |  |
| 1         | Coke County                                  | 07/02/2025                                                                                                                              |                   | 07/04/2025            |                       |                   |                          |                     |                  |                 |       |                         |  |  |  |
| 1         | Comal County                                 | 07/02/2025                                                                                                                              |                   | 07/04/2025            |                       |                   |                          |                     |                  |                 |       |                         |  |  |  |
| 1         | Concho County                                | 07/02/2025                                                                                                                              |                   | 07/04/2025            | 07/08/2025            |                   |                          |                     |                  |                 |       |                         |  |  |  |
| 1         | Gillespie County                             | 07/02/2025                                                                                                                              |                   | 07/04/2025            |                       |                   |                          |                     |                  |                 |       |                         |  |  |  |
| 1         | City of Seguin                               | 07/02/2025                                                                                                                              |                   |                       | 07/05/2025            |                   |                          |                     |                  |                 |       |                         |  |  |  |
| 1         | Guadalupe County                             | 07/02/2025                                                                                                                              | 07/07/2025        | 07/05/2025            | 07/07/2025            |                   | 07/07/2025               |                     |                  |                 |       |                         |  |  |  |
| 1         | Kendall County                               | 07/04/2025                                                                                                                              |                   | 07/04/2025            | 07/04/2025            |                   | 07/04/2025               |                     |                  |                 |       |                         |  |  |  |
| 1         | City of Ingram                               | 02/04/2025                                                                                                                              |                   |                       |                       | 07/0402025 BD     | 07/10/2025 BD            |                     |                  |                 |       |                         |  |  |  |
| 1         | City of Kerrville                            | 07/04/2025                                                                                                                              |                   |                       | 07/04/2025            |                   | 07/04/2025               |                     |                  |                 |       |                         |  |  |  |
| 1         | Kerr County                                  | 07/02/2025                                                                                                                              |                   | 07/04/2025            | 07/04/2025 07/07/2025 |                   | 07/04/2025               |                     |                  |                 |       |                         |  |  |  |
| 1         | Kimble County                                | 07/04/2025                                                                                                                              |                   | 07/04/2025            | 07/04/2025            |                   |                          |                     |                  |                 |       |                         |  |  |  |
| 1         | Llano County                                 | 07/02/2025                                                                                                                              |                   | 07/04/2025            | 07/08/2025            |                   | 07/08/2025               |                     |                  |                 |       |                         |  |  |  |
| 1         | Mason County                                 | 07/02/2025                                                                                                                              |                   | 07/04/2025            | 07/05/2025 07/10/2025 |                   | 07/05/2025               |                     |                  |                 |       |                         |  |  |  |
| 1         | McCulloch County                             | 07/02/2025                                                                                                                              |                   | 07/04/2025            | 07/08/25              |                   | 07/11/2025               |                     |                  |                 |       |                         |  |  |  |
| 1         | City of Menard                               | 07/04/2025                                                                                                                              |                   |                       | 07/04/2025            |                   |                          |                     |                  |                 |       |                         |  |  |  |
| 1         | Menard County                                | 07/02/2025                                                                                                                              |                   | 07/04/2025            |                       |                   |                          |                     |                  |                 |       |                         |  |  |  |
| 1         | City of Alabama-<br>Coushatta Tribe of Texas | 07/02/2025                                                                                                                              |                   |                       | 07/05/2025            |                   |                          |                     |                  |                 |       |                         |  |  |  |
| 1         | Reeves County                                | 07/02/2025                                                                                                                              |                   | 07/04/2025            |                       |                   |                          |                     |                  |                 |       |                         |  |  |  |
| 1         | San Saba County                              | 07/04/2025                                                                                                                              |                   | 07/04/2025            | 07/04/2025 07/11/2025 |                   |                          |                     |                  |                 |       |                         |  |  |  |
| 1         | City of Sonora                               | 07/13/2025                                                                                                                              |                   |                       | 07/13/2025            |                   |                          |                     |                  |                 |       |                         |  |  |  |
| 1         | Sutton County                                | 07/13/2025                                                                                                                              |                   |                       | 07/13/2025            |                   |                          |                     |                  |                 |       |                         |  |  |  |
| 1         | City of San Angelo                           | 07/03/2025                                                                                                                              |                   |                       | 07/04/2025 07/10/2025 |                   | 07/11/2025 BD            |                     |                  |                 |       |                         |  |  |  |
| 1         | Tom Green County                             | 07/04/2025                                                                                                                              |                   | 07/04/2025            | 07/04/2025 07/10/2024 |                   | 07/11/25                 |                     |                  |                 |       |                         |  |  |  |
| 1         | Travis County                                | 07/05/2025                                                                                                                              |                   | 07/05/2025            | 07/05/2025            |                   |                          |                     |                  |                 |       |                         |  |  |  |
| 1         | City of Georgetown                           | 07/05/2025                                                                                                                              |                   |                       | 07/05/2025 07/10/2025 |                   | 07/05/2025<br>07/10/2025 |                     |                  |                 |       |                         |  |  |  |
| 1         | City of Liberty Hill                         | 07/05/2025                                                                                                                              |                   |                       | 07/05/2025            |                   |                          |                     |                  |                 |       |                         |  |  |  |
| 1         | Williamson County                            | 07/05/2025                                                                                                                              |                   | 07/05/2025            | 07/05/2025 07/11/2025 |                   | 07/08/2025               |                     |                  |                 |       |                         |  |  |  |