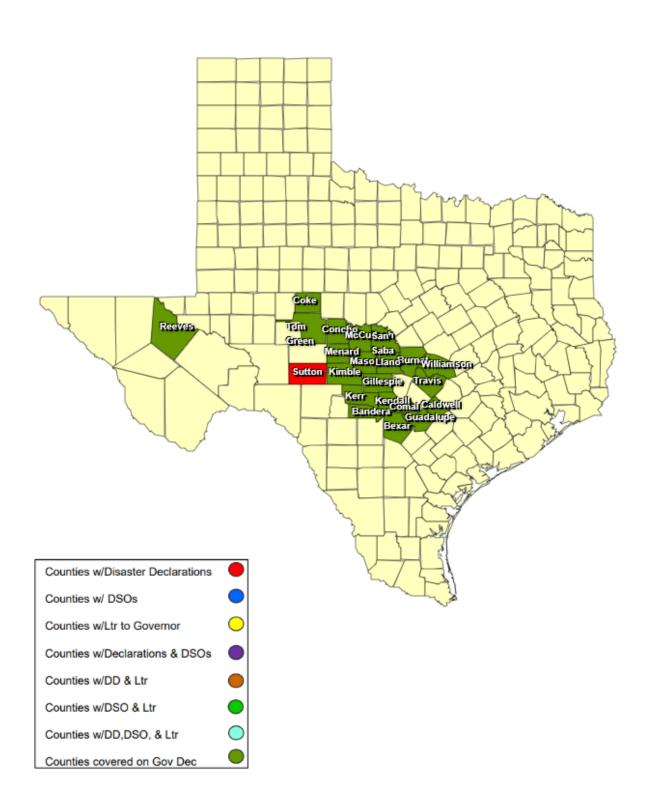

## **RECOVERY SUMMARY**

| Total     |                                              | County / City Date(s) Incident Period Date DSO Received Disaster Declared | D-4- D00                       | D-4- 0                               | Date Disaster         | Date Acknowledge                             | Date Letter to the       | A almanula dina Lattana | Individu        | al Assistance    | Dates            | Public Assistance Dates |  |  |  |
|-----------|----------------------------------------------|---------------------------------------------------------------------------|--------------------------------|--------------------------------------|-----------------------|----------------------------------------------|--------------------------|-------------------------|-----------------|------------------|------------------|-------------------------|--|--|--|
| JDX<br>32 | County / City                                |                                                                           | Declarations Issued /<br>Rec'd | larations issued / Letters (DD) Sent |                       | Acknowledge Letters<br>(Governor Rec'd) Sent | PDA<br>Requested         | PDA<br>Scheduled        | PDA<br>Complete | PDA<br>Requested | PDA<br>Scheduled | PDA<br>Complete         |  |  |  |
| 1         | Bandera County                               | 07/02/2025                                                                |                                | 07/04/2025                           |                       |                                              |                          |                         |                 |                  |                  |                         |  |  |  |
| 1         | Bexar County                                 | 07/02/2025                                                                |                                | 07/05/2025                           |                       |                                              |                          |                         |                 |                  |                  |                         |  |  |  |
| 1         | City of Burnet                               | 07/04/2025                                                                |                                |                                      | 07/07/2025            |                                              |                          |                         |                 |                  |                  |                         |  |  |  |
| 1         | Burnet County                                | 07/04/2025                                                                |                                | 07/05/2025                           | 07/05/2025 07/08/2025 |                                              |                          |                         |                 |                  |                  |                         |  |  |  |
| 1         | Caldwell County                              | 07/02/2025                                                                |                                | 07/05/2025                           |                       |                                              |                          |                         |                 |                  |                  |                         |  |  |  |
| 1         | Coke County                                  | 07/02/2025                                                                |                                | 07/04/2025                           | 07/14/2025            |                                              |                          |                         |                 |                  |                  |                         |  |  |  |
| 1         | Comal County                                 | 07/02/2025                                                                |                                | 07/04/2025                           |                       |                                              |                          |                         |                 |                  |                  |                         |  |  |  |
| 1         | Concho County                                | 07/02/2025                                                                |                                | 07/04/2025                           | 07/08/2025            |                                              |                          |                         |                 |                  |                  |                         |  |  |  |
| 1         | Gillespie County                             | 07/02/2025                                                                |                                | 07/04/2025                           |                       |                                              |                          |                         |                 |                  |                  |                         |  |  |  |
| 1         | City of Seguin                               | 07/02/2025                                                                |                                |                                      | 07/05/2025            |                                              |                          |                         |                 |                  |                  |                         |  |  |  |
| 1         | Guadalupe County                             | 07/02/2025                                                                | 07/07/2025                     | 07/05/2025                           | 07/07/2025            |                                              | 07/07/2025               |                         |                 |                  |                  |                         |  |  |  |
| 1         | Kendall County                               | 07/04/2025                                                                |                                | 07/04/2025                           | 07/04/2025            |                                              | 07/04/2025               |                         |                 |                  |                  |                         |  |  |  |
| 1         | City of Ingram                               | 02/04/2025                                                                |                                |                                      |                       | 07/0402025 BD                                | 07/10/2025 BD            |                         |                 |                  |                  |                         |  |  |  |
| 1         | City of Kerrville                            | 07/04/2025                                                                |                                |                                      | 07/04/2025            |                                              | 07/04/2025               |                         |                 |                  |                  |                         |  |  |  |
| 1         | Kerr County                                  | 07/02/2025                                                                |                                | 07/04/2025                           | 07/04/2025 07/07/2025 |                                              | 07/04/2025               |                         |                 |                  |                  |                         |  |  |  |
| 1         | Kimble County                                | 07/04/2025                                                                |                                | 07/04/2025                           | 07/04/2025            |                                              |                          |                         |                 |                  |                  |                         |  |  |  |
| 1         | Llano County                                 | 07/02/2025                                                                |                                | 07/04/2025                           | 07/08/2025            |                                              | 07/08/2025<br>07/14/2025 |                         |                 |                  |                  |                         |  |  |  |
| 1         | Mason County                                 | 07/02/2025                                                                |                                | 07/04/2025                           | 07/05/2025 07/10/2025 |                                              | 07/05/2025               |                         |                 |                  |                  |                         |  |  |  |
| 1         | McCulloch County                             | 07/02/2025                                                                |                                | 07/04/2025                           | 07/08/25              |                                              | 07/11/2025               |                         |                 |                  |                  |                         |  |  |  |
| 1         | City of Menard                               | 07/04/2025                                                                |                                |                                      | 07/04/2025            |                                              |                          |                         |                 |                  |                  |                         |  |  |  |
| 1         | Menard County                                | 07/02/2025                                                                |                                | 07/04/2025                           |                       |                                              |                          |                         |                 |                  |                  |                         |  |  |  |
| 1         | City of Alabama-<br>Coushatta Tribe of Texas | 07/02/2025                                                                |                                |                                      | 07/05/2025            |                                              |                          |                         |                 |                  |                  |                         |  |  |  |
| 1         | Reeves County                                | 07/02/2025                                                                |                                | 07/04/2025                           |                       |                                              |                          |                         |                 |                  |                  |                         |  |  |  |
| 1         | San Saba County                              | 07/04/2025                                                                |                                | 07/04/2025                           | 07/04/2025 07/11/2025 |                                              |                          |                         |                 |                  |                  |                         |  |  |  |
| 1         | City of Sonora                               | 07/13/2025                                                                |                                |                                      | 07/13/2025            |                                              |                          |                         |                 |                  |                  |                         |  |  |  |
| 1         | Sutton County                                | 07/13/2025                                                                |                                |                                      | 07/13/2025            |                                              |                          |                         |                 |                  |                  |                         |  |  |  |
| 1         | City of San Angelo                           | 07/03/2025                                                                |                                |                                      | 07/04/2025 07/10/2025 |                                              | 07/11/2025 BD            |                         |                 |                  |                  |                         |  |  |  |
| 1         | Tom Green County                             | 07/04/2025                                                                |                                | 07/04/2025                           | 07/04/2025 07/10/2024 |                                              | 07/11/25                 |                         |                 |                  |                  |                         |  |  |  |
| 1         | Travis County                                | 07/05/2025                                                                |                                | 07/05/2025                           | 07/05/2025            |                                              |                          |                         |                 |                  |                  |                         |  |  |  |
| 1         | City of Georgetown                           | 07/05/2025                                                                |                                |                                      | 07/05/2025 07/10/2025 |                                              | 07/05/2025<br>07/10/2025 |                         |                 |                  |                  |                         |  |  |  |
| 1         | City of Liberty Hill                         | 07/05/2025                                                                |                                |                                      | 07/05/2025            |                                              |                          |                         |                 |                  |                  |                         |  |  |  |
| 1         | Williamson County                            | 07/05/2025                                                                |                                | 07/05/2025                           | 07/05/2025 07/11/2025 |                                              | 07/08/2025               |                         |                 |                  |                  |                         |  |  |  |