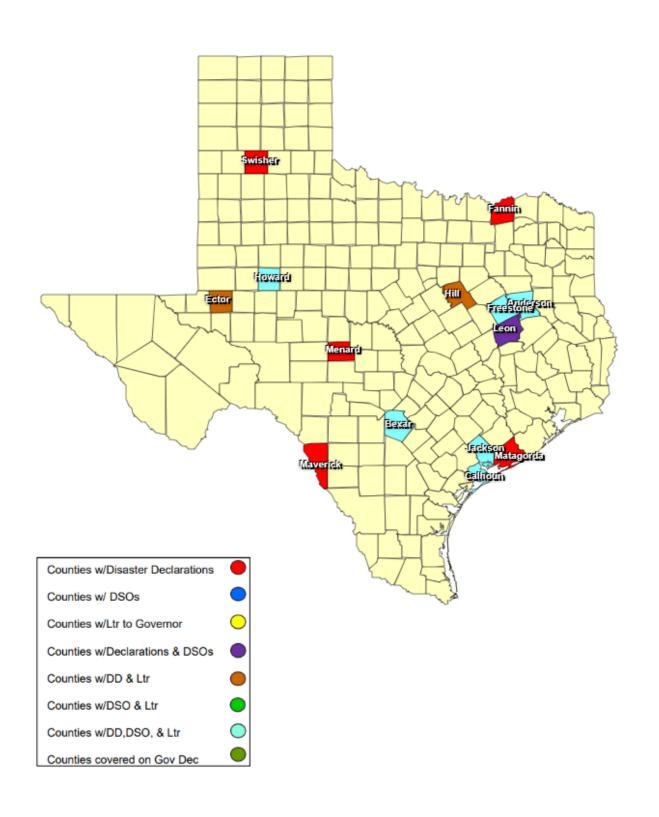

## **RECOVERY SUMMARY**

| Total     |                     | Date(s)                  | Date DSO Received                              | Date Governor        | Date Disaster                       | Date Acknowledge<br>Letters (DD) Sent | Date Letter to the<br>Governor Received | Acknowledge Letters<br>(Governor Rec'd) Sent | Individu  | al Assistance | e Dates  | Public Assistance Dates |           |          |  |
|-----------|---------------------|--------------------------|------------------------------------------------|----------------------|-------------------------------------|---------------------------------------|-----------------------------------------|----------------------------------------------|-----------|---------------|----------|-------------------------|-----------|----------|--|
| JDX<br>25 | County / City       | Incident<br>Period       |                                                | Disaster<br>Declared | Declarations Issued /<br>Rec'd      |                                       |                                         |                                              | PDA       | PDA           | PDA      | PDA                     | PDA       | PDA      |  |
| 25        |                     | Period                   |                                                | Declared             | Rec a                               |                                       |                                         |                                              | Requested | Scheduled     | Complete | Requested               | Scheduled | Complete |  |
| 1         | City of Palestine   | 06/10/2025               | 06/17/2025 07/01/2025<br>(X2)                  |                      | 06/16/2025                          |                                       | 06/16/2025                              |                                              |           |               |          |                         |           |          |  |
| 1         | Anderson County     | 06/10/2025               | 06/16/2025 06/25/2025<br>07/08/2025 07/01/2025 |                      | 06/16/2025                          |                                       | 06/16/2025                              |                                              |           |               |          |                         |           |          |  |
| 1         | City of San Antonio | 06/12/2025               |                                                |                      | 06/17/2025                          |                                       |                                         |                                              |           |               |          |                         |           |          |  |
| 1         | Bexar County        | 06/12/2025               | 06/20/2025                                     |                      | 06/17/2025                          |                                       | 06/17/2025                              |                                              |           |               |          |                         |           |          |  |
| 1         | Calhoun County      | 06/11/2025               | 06/17/2025 (X2)<br>06/24/2025                  |                      | 06/16/2025                          |                                       | 06/16/2025                              |                                              |           |               |          |                         |           |          |  |
| 1         | Ector County        | 06/02/2025               |                                                |                      | 06/03/2025                          |                                       | 06/03/2025                              |                                              |           |               |          |                         |           |          |  |
| 1         | City of Bonham      | 06/08/2025               |                                                |                      | 06/10/2025                          |                                       |                                         |                                              |           |               |          |                         |           |          |  |
| 1         | Fannin County       | 06/08/2025               |                                                |                      | 06/11/2025 06/17/2025               |                                       |                                         |                                              |           |               |          |                         |           |          |  |
| 1         | City of Streetman   | 05/28/2025               | 07/02/2025                                     |                      |                                     |                                       |                                         |                                              |           |               |          |                         |           |          |  |
| 1         | City of Wortham     | 05/28/2025               |                                                |                      | 06/21/2025                          |                                       |                                         |                                              |           |               |          |                         |           |          |  |
| 1         | Freestone County    | 05/28/2025               | 06/23/2025                                     |                      | 06/13/2025 06/18/2025               |                                       | 06/13/2025                              |                                              |           |               |          |                         |           |          |  |
| 1         | Hill County         | 06/13/2025               |                                                |                      | 06/13/2025                          |                                       | 06/13/2025                              |                                              |           |               |          |                         |           |          |  |
| 1         | City of Big Spring  | 06/08/2025               |                                                |                      | 06/09/2025                          |                                       |                                         |                                              |           |               |          |                         |           |          |  |
| 1         | Howard County       | 06/02/2025               | 06/09/2025                                     |                      | 06/09/2025 06/16/2025               |                                       | 06/06/2025                              |                                              |           |               |          |                         |           |          |  |
| 1         | Jackson County      | 06/09/2025<br>06/14/2025 | 07/01/2025                                     |                      | 06/17/2025                          |                                       | 06/20/2025                              |                                              |           |               |          |                         |           |          |  |
| 1         | Leon County         | 06/08/2025               | 06/25/2025                                     |                      | 06/13/2025 06/16/2025<br>06/20/2025 |                                       |                                         |                                              |           |               |          |                         |           |          |  |
| 1         | Matagorda County    | 06/12/2025               |                                                |                      | 06/12/2025 06/16/2025               |                                       |                                         |                                              |           |               |          |                         |           |          |  |
| 1         | Maverick County     | 07/14/2025               |                                                |                      | 07/16/2025                          |                                       |                                         |                                              |           |               |          |                         |           |          |  |
| 1         | Menard County       | 06/09/2025               |                                                |                      | 06/09/2025                          |                                       |                                         |                                              |           |               |          |                         |           |          |  |
| 1         | City of Amarillo    | 06/08/2025               |                                                |                      | 06/08/2025                          |                                       |                                         |                                              |           |               |          |                         |           |          |  |
| 1         | City of Amarillo    | 06/08/2025               |                                                |                      | 06/08/2025                          |                                       |                                         |                                              |           |               |          |                         |           |          |  |
| 1         | City of Canyon      | 06/02/225                |                                                |                      | 06/08/2025                          |                                       |                                         |                                              |           |               |          |                         |           |          |  |
| 1         | City of Sonora      | 06/02/2025               |                                                |                      | 06/16/2025                          |                                       |                                         |                                              |           |               |          |                         |           |          |  |
| 1         | Swisher County      | 06/06/2025               |                                                |                      | 06/10/2025                          |                                       |                                         |                                              |           |               |          |                         |           |          |  |
| 1         | City of Sabinal     | 06/11/2025               |                                                |                      | 06/11/2025                          |                                       | 06/11/2025                              |                                              |           |               |          |                         |           |          |  |