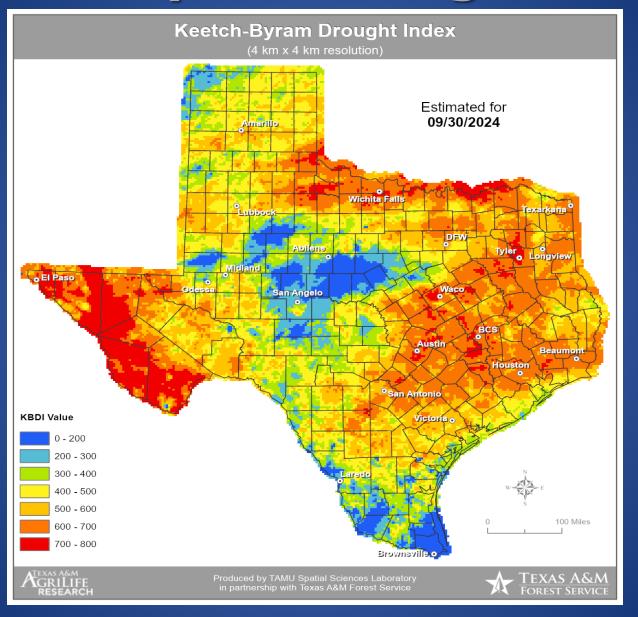

#### **Keetch-Byram Drought Index**

### Fire Activity (\*Last 24 Hours)

Report of 390 (+30) fires and 1,272,743 (+180) acres have been burned this year. There are 109 (+2) counties with burn bans. The Keetch-Byram Drought Index list contains 197 (+4) counties with an average over 400.