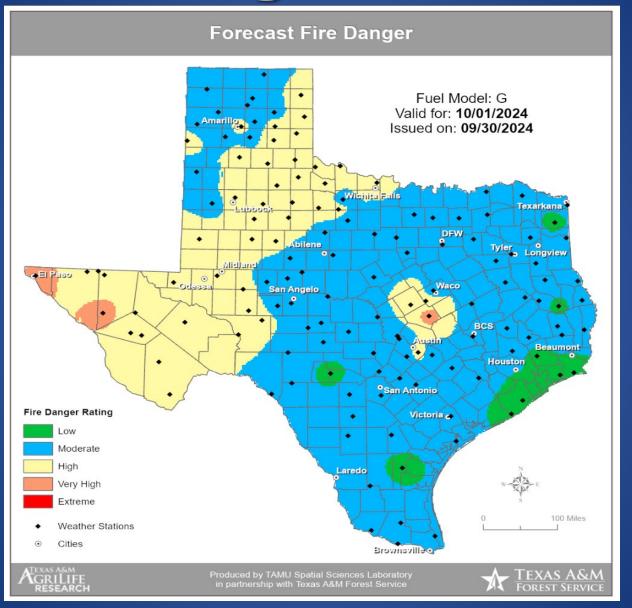

#### Fire Danger Forecast

### Fire Activity (\*Last 24 Hours)

Report of 390 (+30) fires and 1,272,743 (+180) acres have been burned this year. There are 109 (+2) counties with burn bans. The Keetch-Byram Drought Index list contains 197 (+4) counties with an average over 400.