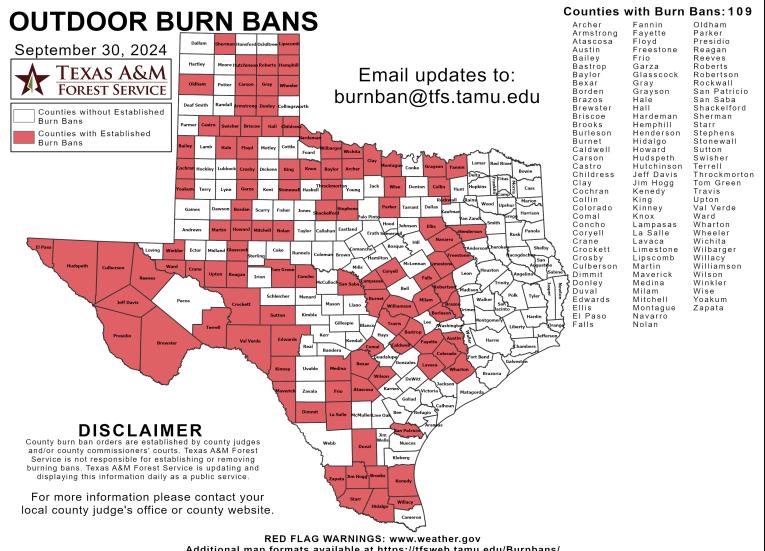

#### Burn Ban

Additional map formats available at https://tfsweb.tamu.edu/Burnbans/

### Fire Activity (\*Last 24 Hours)

Report of 390 (+30) fires and 1,272,743 (+180) acres have been burned this year. There are 109 (+2) counties with burn bans. The Keetch-Byram Drought Index list contains 197 (+4) counties with an average over 400.