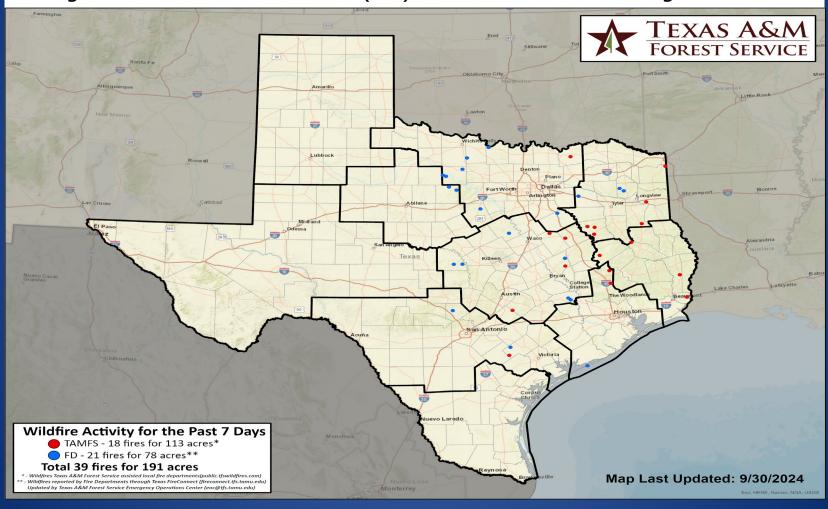

### Fire Activity (\*Last 24 Hours)

Report of 390 (+30) fires and 1,272,743 (+180) acres have been burned this year. There are 109 (+2) counties with burn bans. The Keetch-Byram Drought Index list contains 197 (+4) counties with an average over 400.