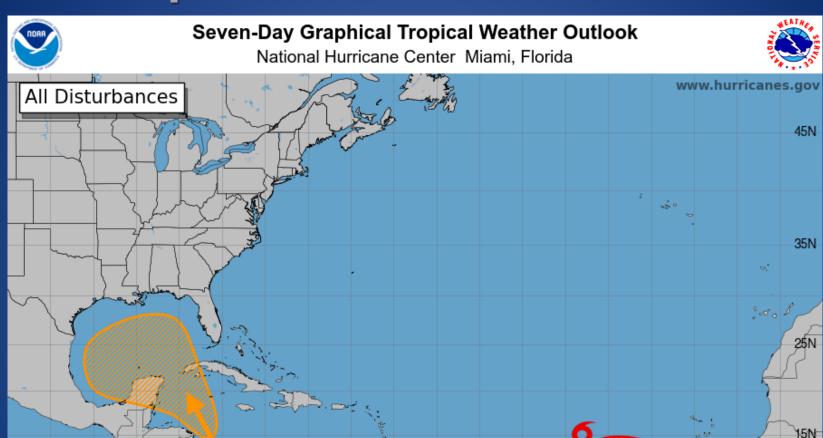

#### **Tropical Weather Awareness**

Current Disturbances and Seven-Day Cyclone Formation Chance: 

⟨ < 40% ⟨ 40-60% ⟩ > 60% 

Tropical or Sub-Tropical Cyclone: 

Depression 

Storm 

Hurricane

40W

30W

20W

70W

07:51 AM EDT Tue Oct 01 2024

100W

Post-Tropical Cyclone or Remnants