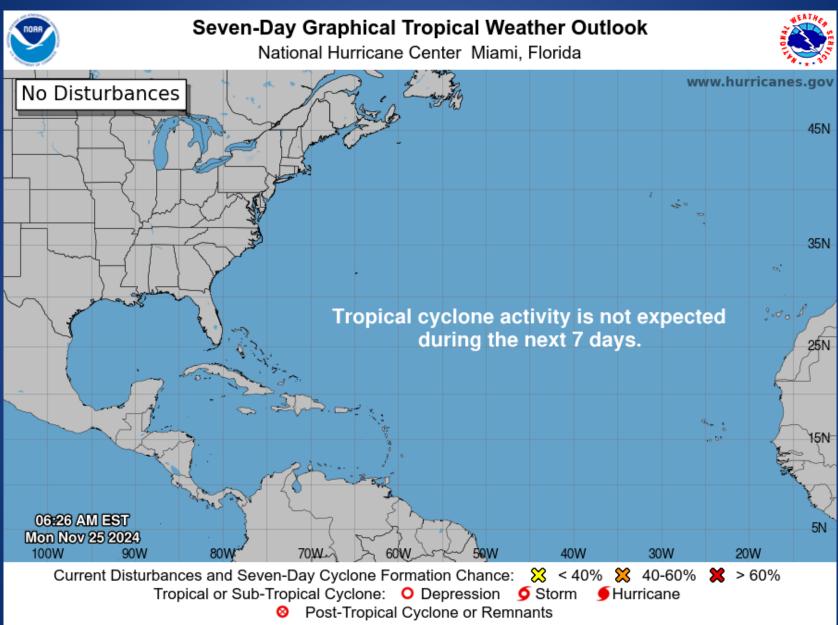

#### Texas Division of Emergine Sterran Hansferd Ochitree Lepont Management Texas Starse Office Lepont Starse Office Lepont Texas Starse Office Lepont Starse Office Lepont Texas Starse Office Lepont Starse Office Lepont



## **Tropical Weather Awareness**



## Incidents Reported to the State Operations Center (last 24 hours)

| DATE     | SUBJECT                                               | LOCATION       |
|----------|-------------------------------------------------------|----------------|
| 11/24/24 | Initial Report of Grass Fire                          | Goliad County  |
| 11/24/24 | Initial Report of the Sealy Fire                      | Austin County  |
| 11/24/24 | Final Report of the Sealy Fire                        | Austin County  |
| 11/24/24 | ELT Mission #24M0441 Closed                           | Midland County |
| 11/24/24 | Initial Report of a Boil Water Notice Brazoria County |                |
| 11/24/24 | Final Report of the El Conejo Fire Goliad County      |                |

### Informational Products Distributed