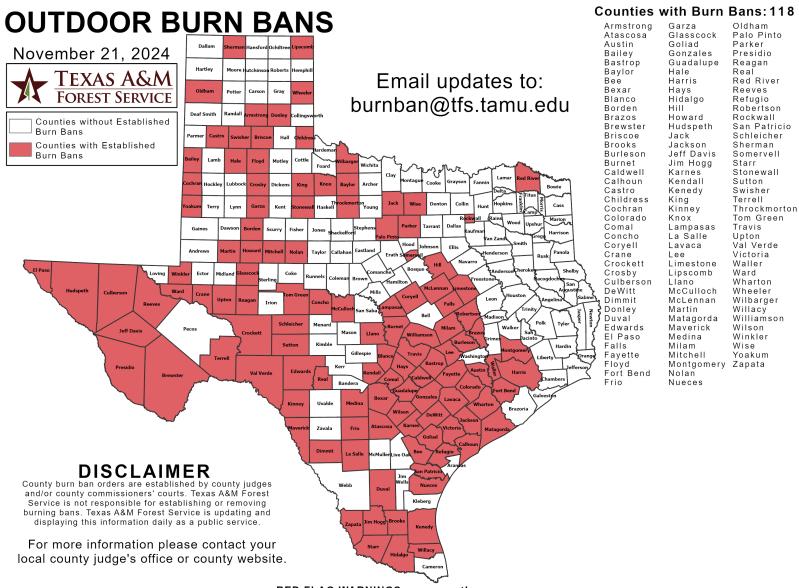

## Burn Ban

RED FLAG WARNINGS: www.weather.gov Additional map formats available at https://tfsweb.tamu.edu/Burnbans/

# Fire Activity (\*Last 24 Hours)

Report of 573 (No Change) fires and 1,282,544 (No Change) acres have been burned this year. There are 118 (No Change) counties with burn bans. The Keetch–Byram Drought Index list contains 140 (+4) counties with an average over 400.