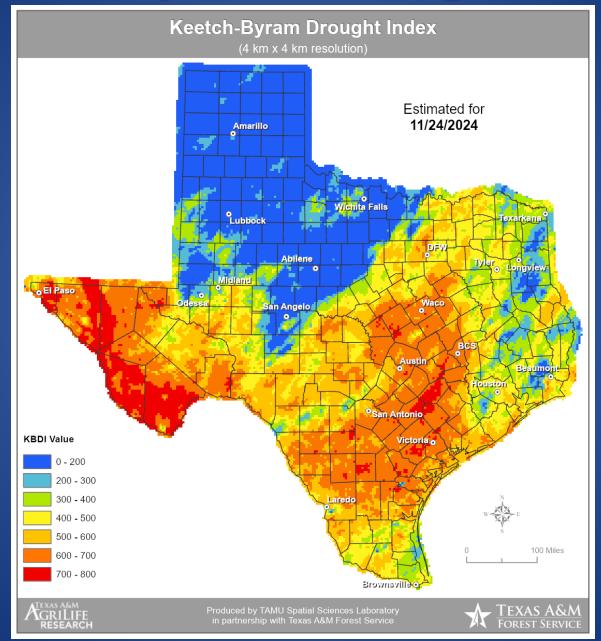

## **Keetch-Byram Drought Index**

# Fire Activity (\*Last 24 Hours)

Report of 573 (No Change) fires and 1,282,544 (No Change) acres have been burned this year. There are 118 (No Change) counties with burn bans. The Keetch–Byram Drought Index list contains 140 (+4) counties with an average over 400.