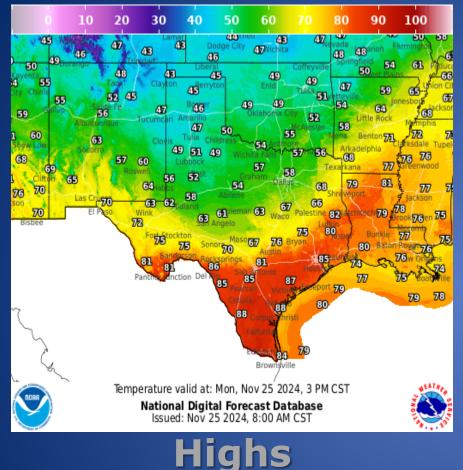

oliad County      |                |

### Informational Products Distributed by the State Operations Center

| DATE     | SUBJECT                                                                                                                 |  |
|----------|-------------------------------------------------------------------------------------------------------------------------|--|
| 11/24/24 | NWS Southern Region ROC: State of Texas Weekly Outlook - Monday,<br>November 25, 2024, through Sunday, December 1, 2024 |  |
|          | NWS El Paso, TX/Santa Teresa, NM: Weather Hazards Outlook                                                               |  |
| 11/25/24 | Daily NWS Threat Brief                                                                                                  |  |



## **Weather Forecast**



Lows



## Weather Forecast



#### **Gusts**

### Wind Speeds

## **Hazardous Weather**



# **Fire Danger Forecast**

#### Forecast Fire Danger



## Burn Ban



RED FLAG WARNINGS: www.weather.gov Additional map formats available at https://tfsweb.tamu.edu/Burnbans/

## **Keetch-Byram Drought Index**



# Fire Activity (\*Last 24 Hours)

Report of 573 (No Change) fires and 1,282,544 (No Change) acres have been burned this year. There are 118 (No Change) counties with burn bans. The Keetch–Byram Drought Index list contains 140 (+4) counties with an average over 400.



## **Statewide Significant Events**

| DATES    |          | LOCATION    | EVENT                |
|----------|----------|-------------|----------------------|
| 11/25/24 | 11/25/24 | San Antonio