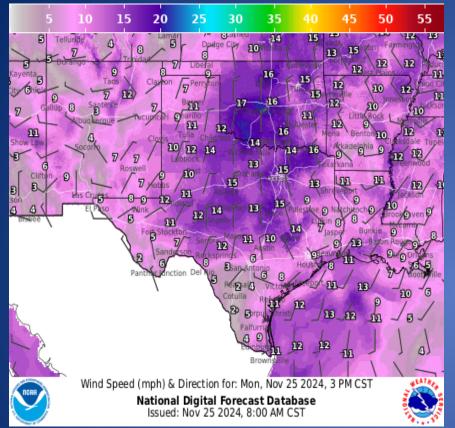

|

### Informational Products Distributed by the State Operations Center

| DATE     | SUBJECT                                                                                                                 |  |
|----------|-------------------------------------------------------------------------------------------------------------------------|--|
| 11/24/24 | NWS Southern Region ROC: State of Texas Weekly Outlook - Monday,<br>November 25, 2024, through Sunday, December 1, 2024 |  |
|          | NWS El Paso, TX/Santa Teresa, NM: Weather Hazards Outlook                                                               |  |
| 11/25/24 | Daily NWS Threat Brief                                                                                                  |  |



## **Weather Forecast**



Lows



## Weather Forecast



#### **Gusts**

### Wind Speeds

## **Hazardous Weather**



# **Fire Danger Forecast**

#### Forecast Fire Danger



## Burn Ban



RED FLAG WARNINGS: www.weather.gov Additional map formats available at https://tfsweb.tamu.edu/Burnbans/

## **Keetch-Byram Drought Index**



# Fire Activity (\*Last 24 Hours)

Report of 573 (No Change) fires and 1,282,544 (No Change) acres have been burned this year. There are 118 (No Change) counties with burn bans. The Keetch–Byram Drought Index list contains 140 (+4) counties with an average over 400.



## **Statewide Significant Events**

| DATES    |          | LOCATION    | EVENT                |
|----------|----------|-------------|----------------------|
| 11/25/24 | 11/25/24 | San Antonio | Holiday River Parade |