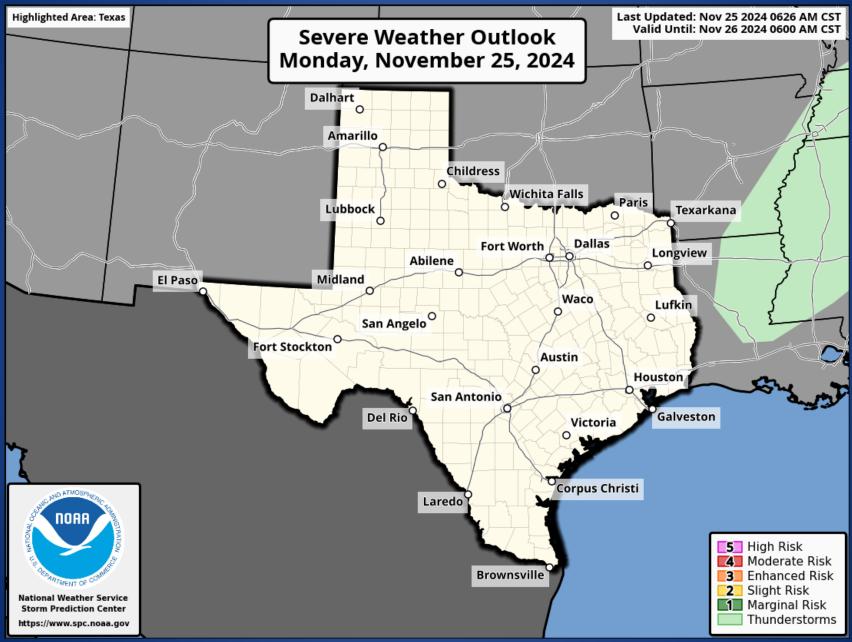

| SUBJECT                                                                                                                 |  |
|----------|-------------------------------------------------------------------------------------------------------------------------|--|
| 11/24/24 | NWS Southern Region ROC: State of Texas Weekly Outlook - Monday,<br>November 25, 2024, through Sunday, December 1, 2024 |  |
|          | NWS El Paso, TX/Santa Teresa, NM: Weather Hazards Outlook                                                               |  |
| 11/25/24 | Daily NWS Threat Brief                                                                                                  |  |



## **Weather Forecast**



Lows



## Weather Forecast



#### **Gusts**

### Wind Speeds

## **Hazardous Weather**



# **Fire Danger Forecast**

#### Forecast Fire Danger



## Burn Ban



RED FLAG WARNINGS: www.weather.gov Additional map formats available at https://tfsweb.tamu.edu/Burnbans/

## **Keetch-Byram Drought Index**



# Fire Activity (\*Last 24 Hours)

Report of 573 (No Change) fires and 1,282,544 (No Change) acres have been burned this year. There are 118 (No Change) counties with burn bans. The Keetch–Byram Drought Index list contains 140 (+4) counties with an average over 400.



## **Statewide Significant Events**

| DATES    |          | LOCATION    | EVENT                |
|----------|----------|-------------|----------------------|
| 11/25/24 | 11/25/24 | San Antonio | Holiday River Parade |