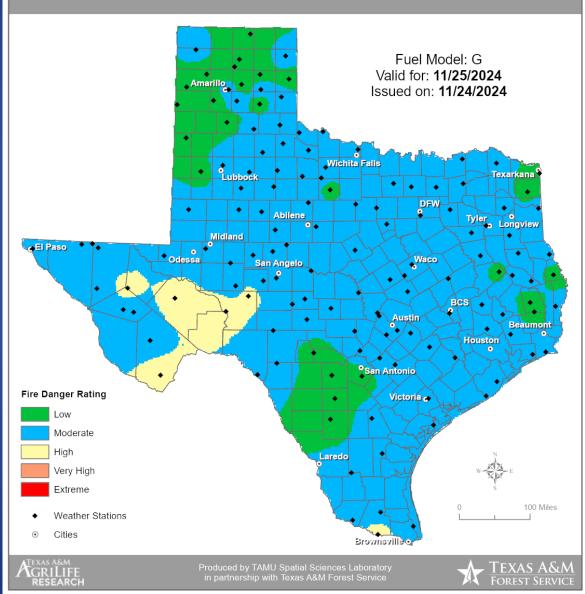

|  |
|----------|-------------------------------------------------------------------------------------------------------------------------|--|
| 11/24/24 | NWS Southern Region ROC: State of Texas Weekly Outlook - Monday,<br>November 25, 2024, through Sunday, December 1, 2024 |  |
|          | NWS El Paso, TX/Santa Teresa, NM: Weather Hazards Outlook                                                               |  |
| 11/25/24 | Daily NWS Threat Brief                                                                                                  |  |



## **Weather Forecast**



Lows



## Weather Forecast



#### **Gusts**

### Wind Speeds

## **Hazardous Weather**



# **Fire Danger Forecast**

#### Forecast Fire Danger



## Burn Ban



RED FLAG WARNINGS: www.weather.gov Additional map formats available at https://tfsweb.tamu.edu/Burnbans/

## **Keetch-Byram Drought Index**



# Fire Activity (\*Last 24 Hours)

Report of 573 (No Change) fires and 1,282,544 (No Change) acres have been burned this year. There are 118 (No Change) counties with burn bans. The Keetch–Byram Drought Index list contains 140 (+4) counties with an average over 400.



## **Statewide Significant Events**

| DATES    |          | LOCATION    | EVENT                |
|----------|----------|-------------|----------------------|
| 11/25/24 | 11/25/24 | San Antonio | Holiday River Parade |