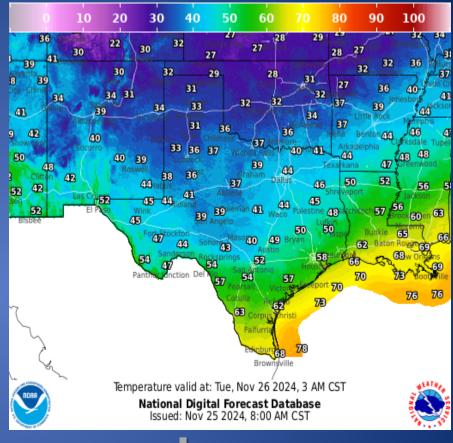

|

### Informational Products Distributed by the State Operations Center

| DATE     | SUBJECT                                                                                                                 |  |
|----------|-------------------------------------------------------------------------------------------------------------------------|--|
| 11/24/24 | NWS Southern Region ROC: State of Texas Weekly Outlook - Monday,<br>November 25, 2024, through Sunday, December 1, 2024 |  |
|          | NWS El Paso, TX/Santa Teresa, NM: Weather Hazards Outlook                                                               |  |
| 11/25/24 | Daily NWS Threat Brief                                                                                                  |  |



## **Weather Forecast**



Lows



## Weather Forecast



#### **Gusts**

### Wind Speeds

## **Hazardous Weather**



# **Fire Danger Forecast**

#### Forecast Fire Danger



## Burn Ban



RED FLAG WARNINGS: www.weather.gov Additional map formats available at https://tfsweb.tamu.edu/Burnbans/

## **Keetch-Byram Drought Index**



# Fire Activity (\*Last 24 Hours)

Report of 573 (No Change) fires and 1,282,544 (No Change) acres have been burned this year. There are 118 (No Change) counties with burn bans. The Keetch–Byram Drought Index list contains 140 (+4) counties with an average over 400.



## **Statewide Significant Events**

| DATES    |          | LOCATION    | EVENT                |
|----------|----------|-------------|----------------------|
| 11/25/24 | 11/25/24 | San Antonio | Holiday River Parade |