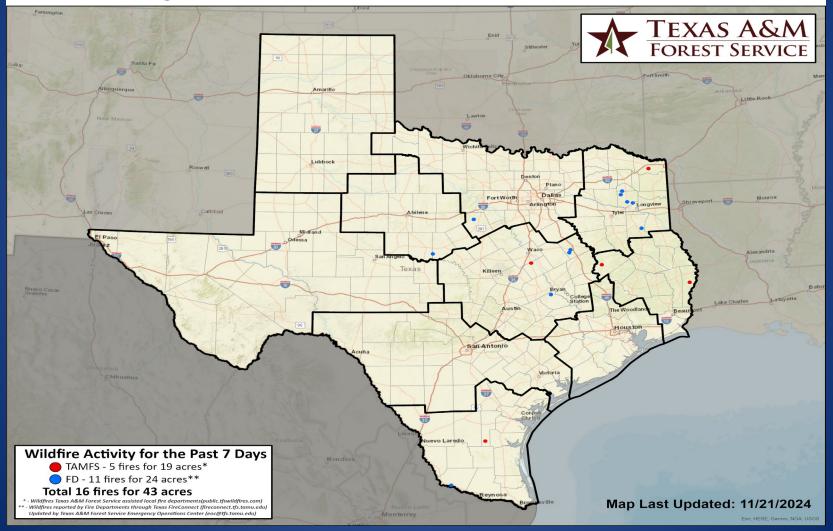

# Fire Activity (\*Last 24 Hours)

Report of 573 (No Change) fires and 1,282,544 (No Change) acres have been burned this year. There are 118 (No Change) counties with burn bans. The Keetch–Byram Drought Index list contains 140 (+4) counties with an average over 400.