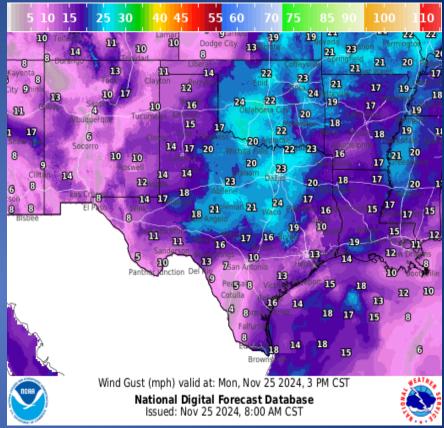

oducts Distributed by the State Operations Center

| DATE     | SUBJECT                                                                                                                 |  |
|----------|-------------------------------------------------------------------------------------------------------------------------|--|
| 11/24/24 | NWS Southern Region ROC: State of Texas Weekly Outlook - Monday,<br>November 25, 2024, through Sunday, December 1, 2024 |  |
|          | NWS El Paso, TX/Santa Teresa, NM: Weather Hazards Outlook                                                               |  |
| 11/25/24 | Daily NWS Threat Brief                                                                                                  |  |



## **Weather Forecast**



Lows



## Weather Forecast



#### **Gusts**

### Wind Speeds

## **Hazardous Weather**



# **Fire Danger Forecast**

#### Forecast Fire Danger



## Burn Ban



RED FLAG WARNINGS: www.weather.gov Additional map formats available at https://tfsweb.tamu.edu/Burnbans/

## **Keetch-Byram Drought Index**



# Fire Activity (\*Last 24 Hours)

Report of 573 (No Change) fires and 1,282,544 (No Change) acres have been burned this year. There are 118 (No Change) counties with burn bans. The Keetch–Byram Drought Index list contains 140 (+4) counties with an average over 400.



## **Statewide Significant Events**

| DATES    |          | LOCATION    | EVENT                |
|----------|----------|-------------|----------------------|
| 11/25/24 | 11/25/24 | San Antonio | Holiday River Parade |