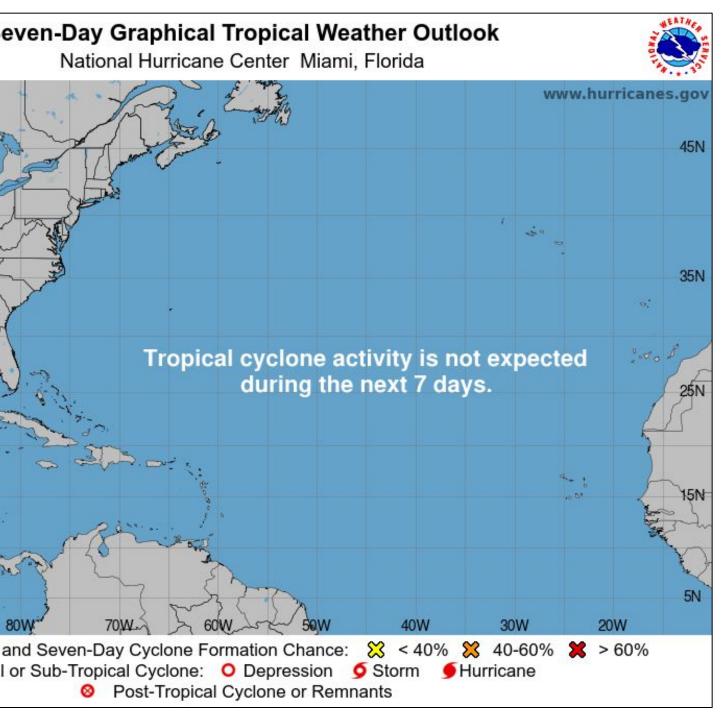

# Tropical Weather Outlook – Atlantic/Gulf

|       | Areas of                 | Possible Development        | Se                                                   |
|-------|--------------------------|-----------------------------|------------------------------------------------------|
| Area  | Chance of<br>Development | Potential Impacts to FEMA 6 | No Disturbances                                      |
| -     | -                        | -                           |                                                      |
|       |                          |                             |                                                      |
|       | Activ                    | e Tropical Cyclones         |                                                      |
| Storn | n                        | Potential Impacts to FEMA 6 |                                                      |
| -     |                          | -                           | 06:18 AM EST                                         |
|       |                          |                             | Thu Nov 28 2024           100W         90W         8 |
|       |                          |                             | Current Disturbances an<br>Tropical o                |

#### See <a href="http://www.hurricanes.gov">http://www.hurricanes.gov</a> for the latest on the tropics or any active storms