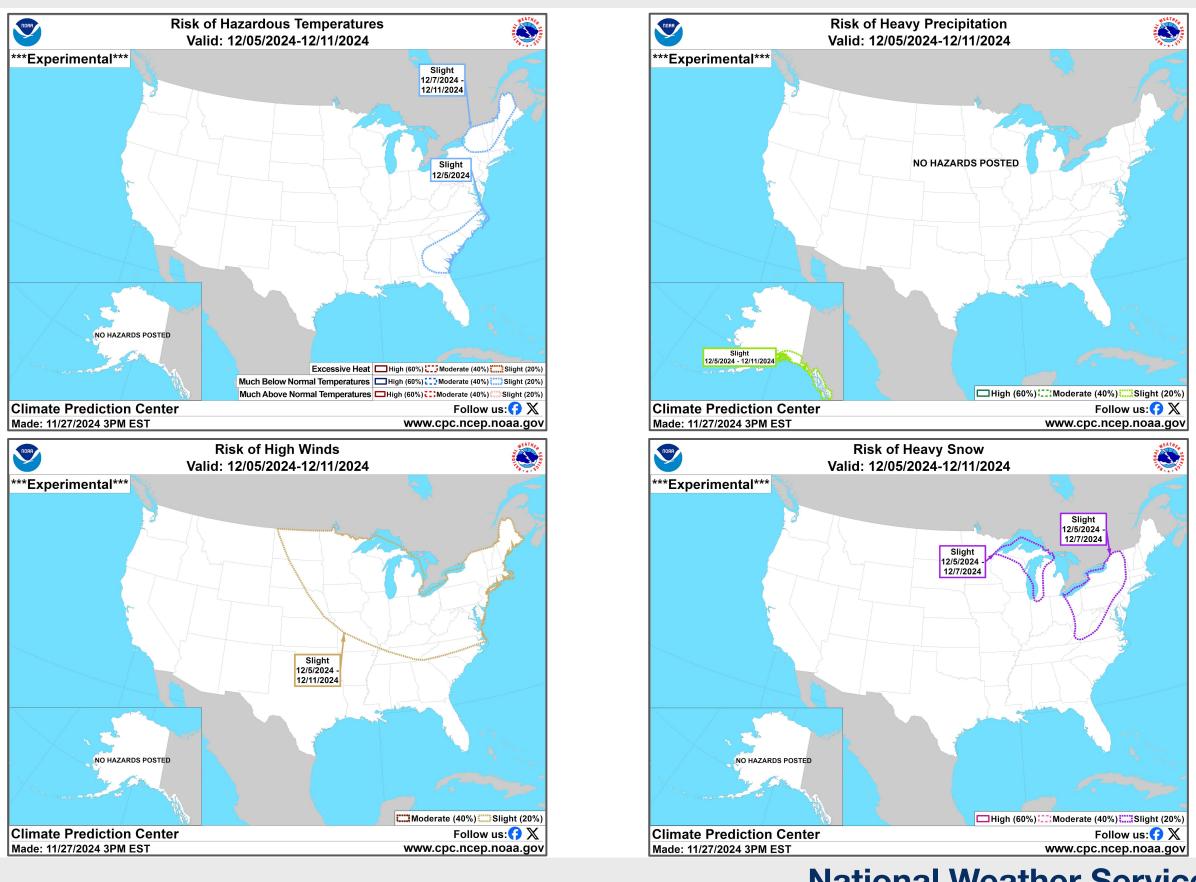

# "Day 8-14" Hazards Outlook

**NOTE:** These outlooks are issued in the afternoon and only issued on weekdays. Because of that and the fact that these slides are issued in the mornings:

- I. The "day 8-14" will really be days 7-13
- 2. This slide will be hidden on Mondays and Sundays so the data/information is not too old

For additional information on this outlook go to https://www.cpc.ncep.noaa.gov/products/predictio ns/threats/threats.php