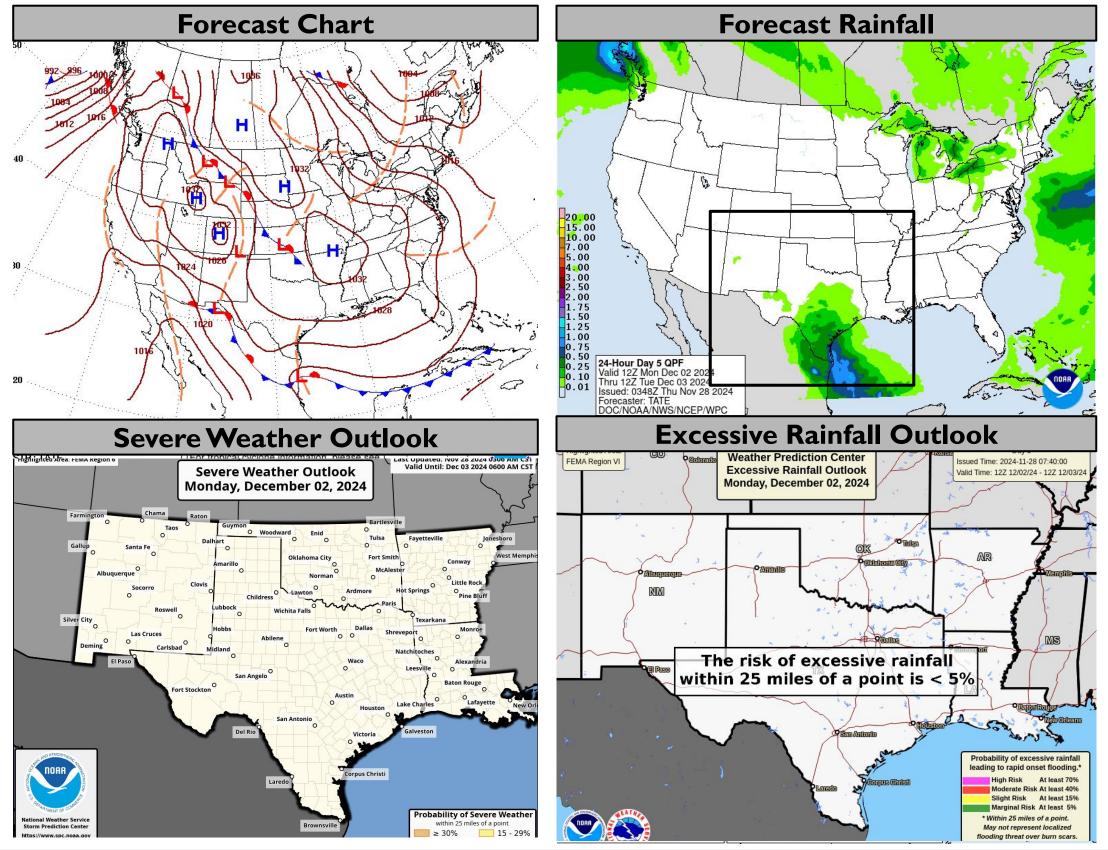

### Marginal risk severe storms across Far SE LA.

### Isolated minor river flooding in LA, affecting secondary roads and forested areas near the Calcasieu River.