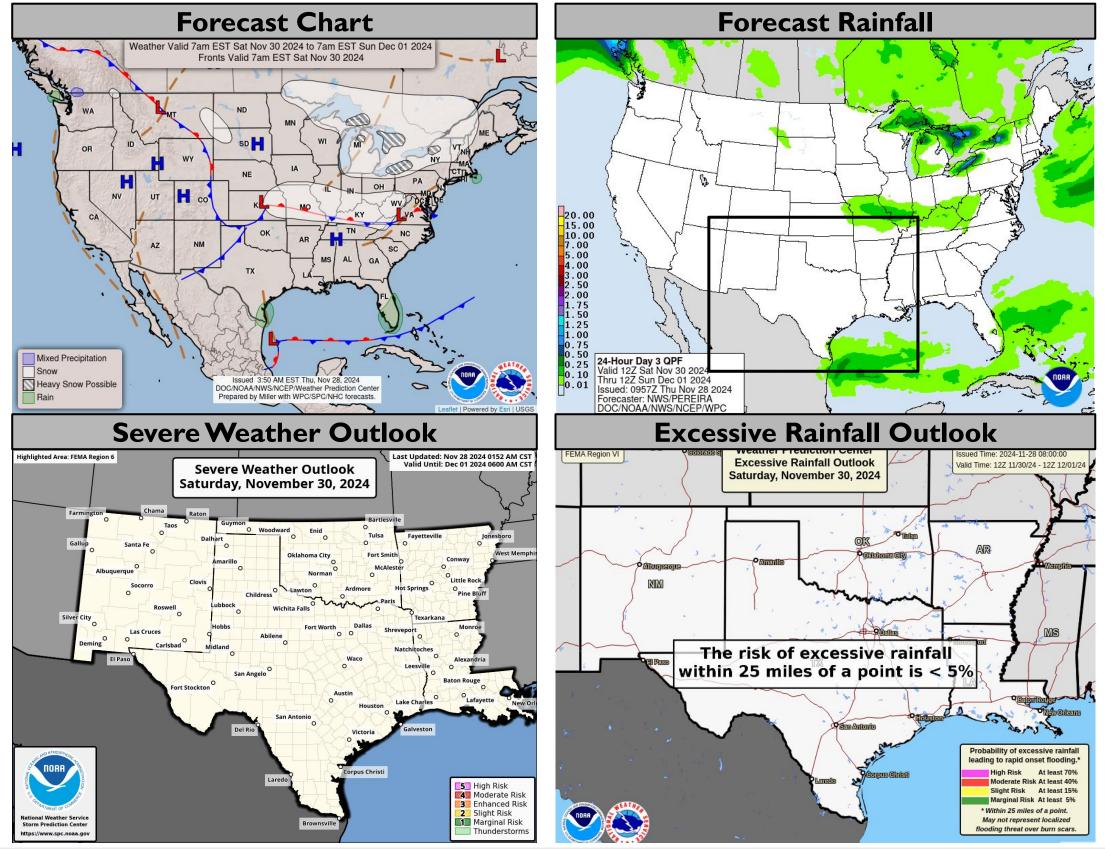

# 5-Day Precipitation Forecast & River Flood Status

Note: Even though the image displays 5 days of forecasted rainfall, river forecasts only include 1-2 days of rainfall

### Isolated minor river flooding in LA, affecting secondary roads and forested areas near the Calcasieu River.

### Marginal risk severe storms across Far SE LA.