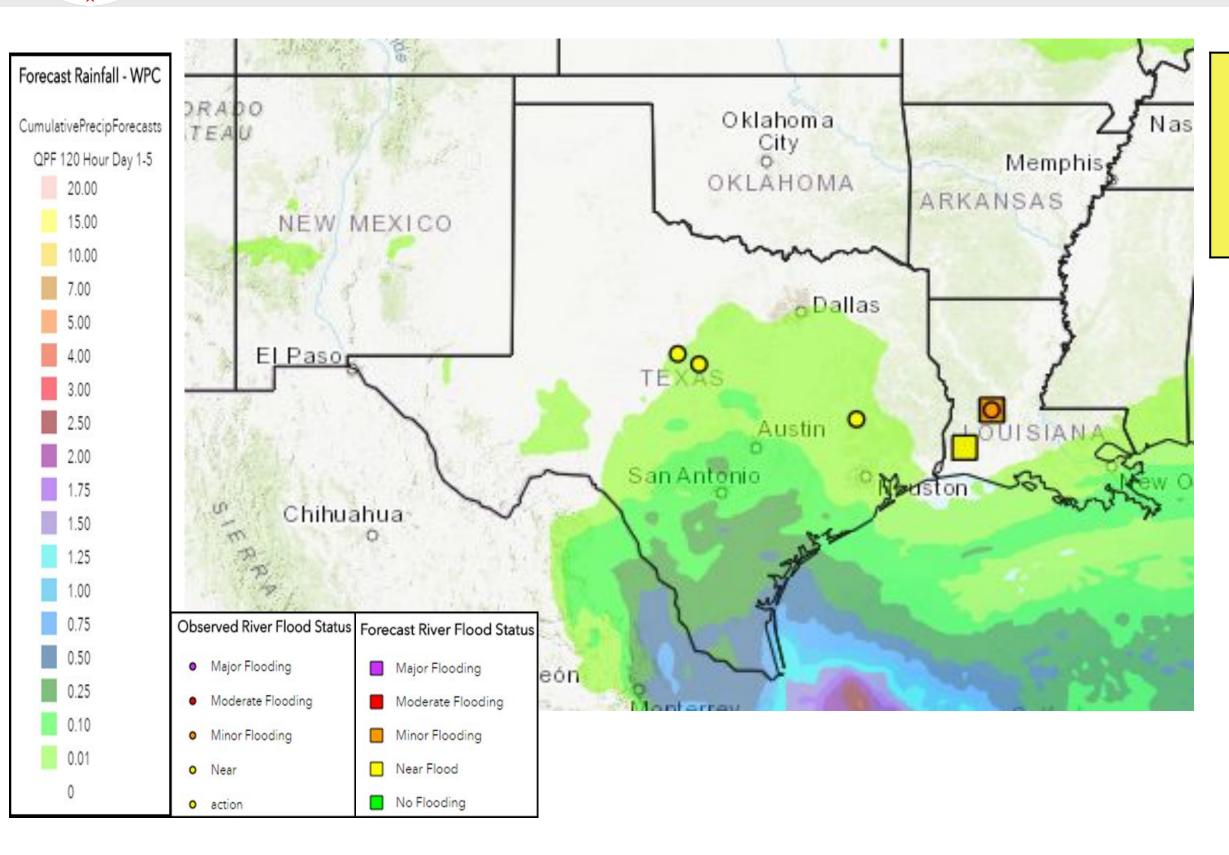

# 5-Day Precipitation Forecast & River Flood Status

Note: Even though the image displays 5 days of forecasted rainfall, river forecasts only include 1-2 days of rainfall

#### National Oceanic and Atmospheric Administration

U.S. Department of Commerce

See <u>https://water.noaa.gov/</u> for latest river flooding

### Isolated minor river flooding in LA, affecting secondary roads and forested areas near the Calcasieu River.