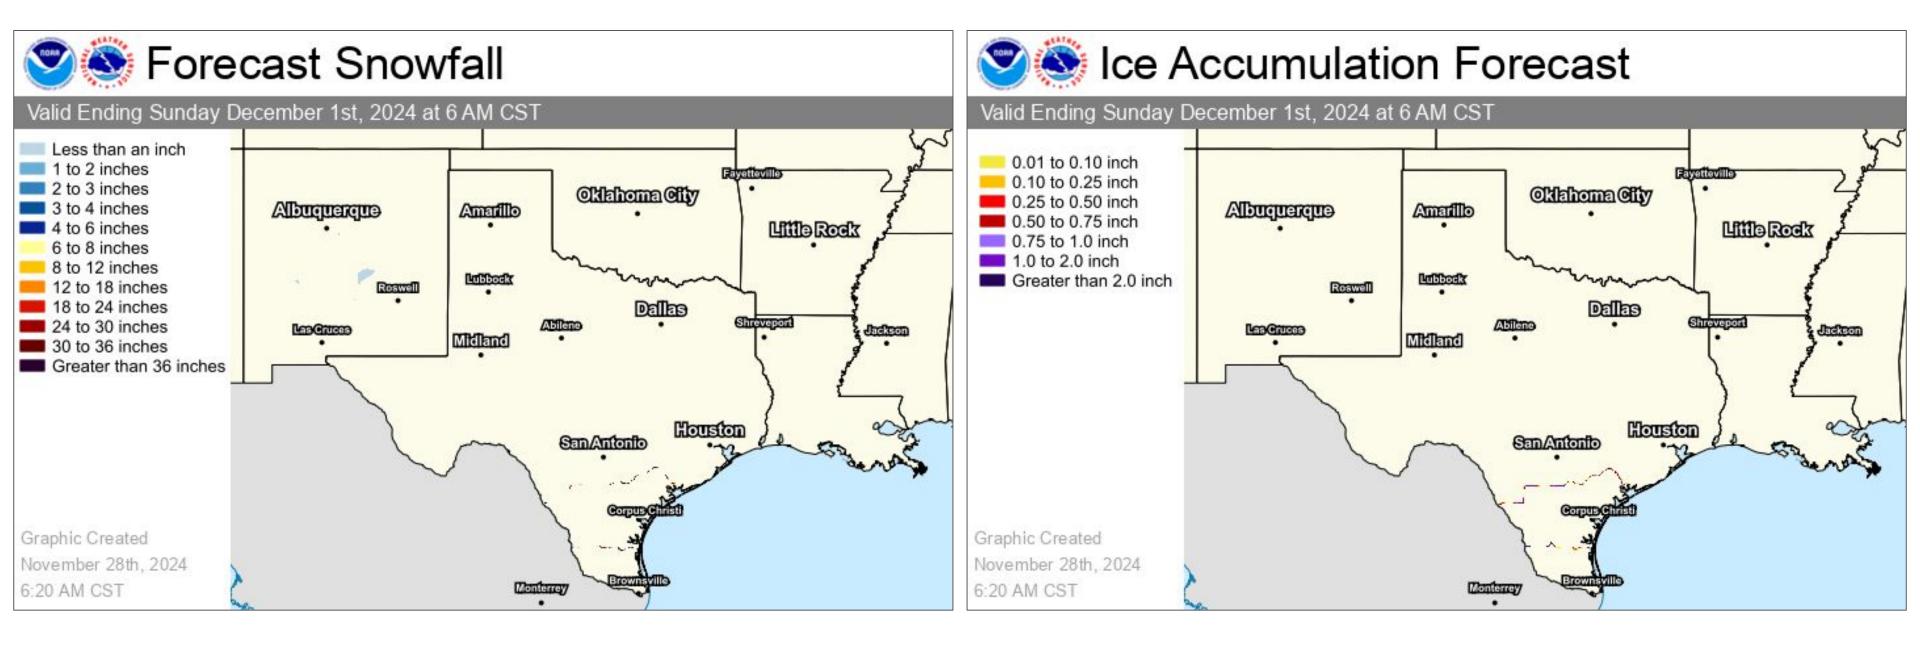

.gov</a> for the latest on the tropics or any active storms





# 5-Day Precipitation Forecast & River Flood Status

Note: Even though the image displays 5 days of forecasted rainfall, river forecasts only include 1-2 days of rainfall





#### National Oceanic and Atmospheric Administration

U.S. Department of Commerce

See <u>https://water.noaa.gov/</u> for latest river flooding

### Isolated minor river flooding in LA, affecting secondary roads and forested areas near the Calcasieu River.



### Today's Weather





**National Oceanic and Atmospheric Administration** 

U.S. Department of Commerce

### Marginal risk severe storms across Far SE LA.



### Today's Tornado & Severe Wind / Hail Probabilities



National Oceanic and Atmospheric Administration

U.S. Department of Commerce









### Tomorrow's Weather





National Oceanic and Atmospheric Administration

U.S. Department of Commerce

### No significant weather expected.



### Tomorrow's Tornado & Severe Wind / Hail Probabilities



**Atmospheric Administration** 

U.S. Department of Commerce



### Saturday's Weather





National Oceanic and Atmospheric Administration

U.S. Department of Commerce

### No significant weather expected.



### Sunday's Weather





National Oceanic and Atmospheric Administration

U.S. Department of Commerce

### No significant weather expected.



### Monday's Weather





National Oceanic and Atmospheric Administration

U.S. Department of Commerce

### No significant weather expected.

# "Day 3-7" Hazards Outlook



National Oceanic and Atmospheric Administration

U.S. Depart