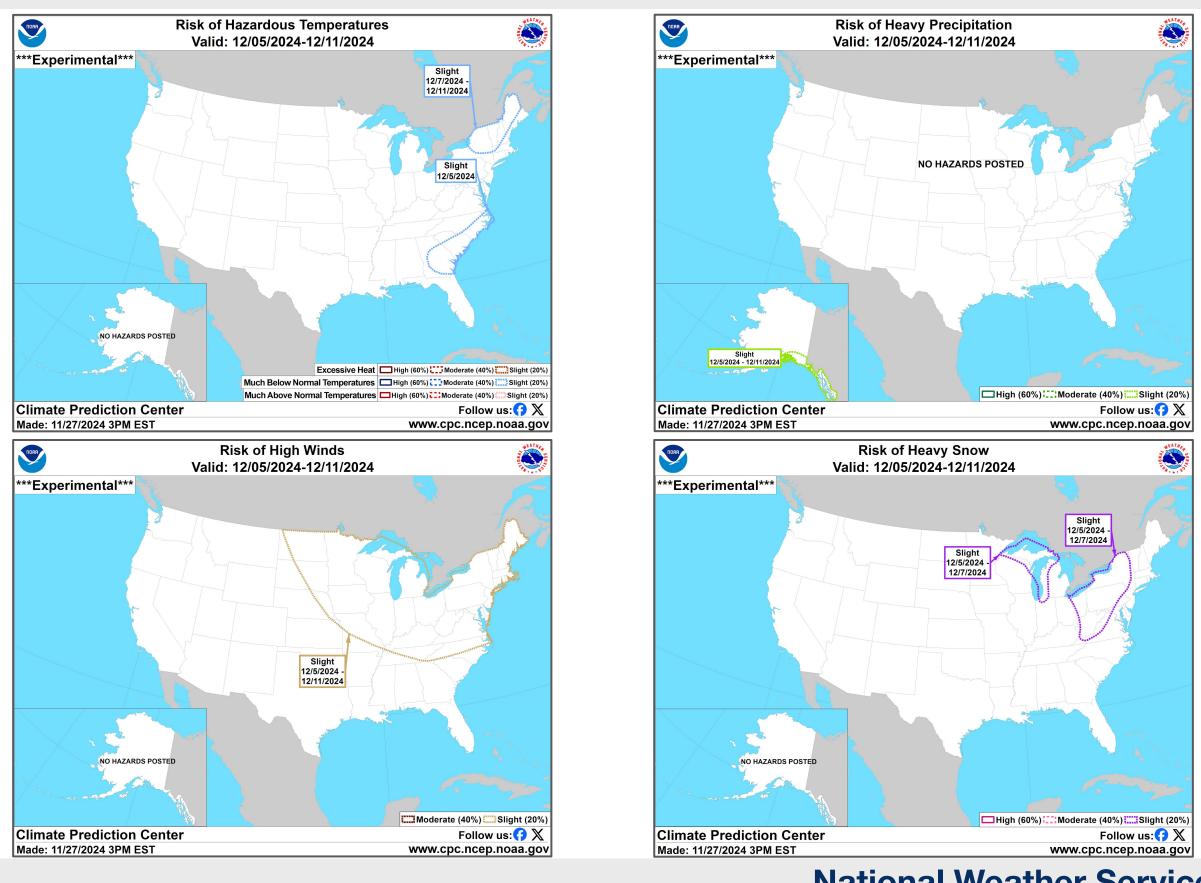

# "Day 8-14" Hazards Outlook

**NOTE:** These outlooks are issued in the afternoon and only issued on weekdays. Because of that and the fact that these slides are issued in the mornings:

- I. The "day 8-14" will really be days 7-13
- 2. This slide will be hidden on Mondays and Sundays so the data/information is not too old

For additional information on this outlook go to https://www.cpc.ncep.noaa.gov/products/predictio ns/threats/threats.php