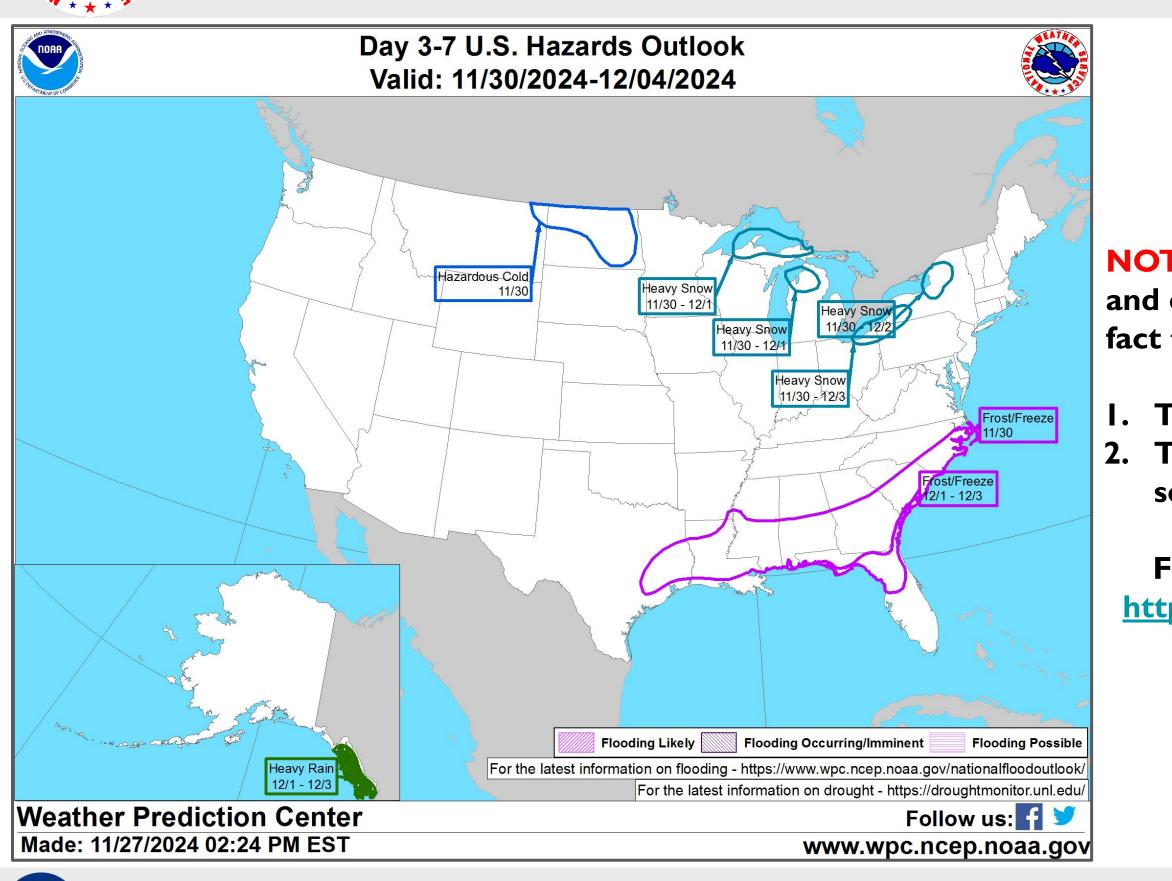

# "Day 3-7" Hazards Outlook

National Oceanic and Atmospheric Administration

U.S. Department of Commerce

**NOTE:** These outlooks are issued in the afternoon and only issued on weekdays. Because of that and the fact that these slides are issued in the mornings:

The "day 3-7" will really be days 2-6
 This slide will be hidden on Mondays and Sundays so the data/information is not too old

For additional information on this outlook go to <a href="https://origin.wpc.ncep.noaa.gov/threats/threats.php">https://origin.wpc.ncep.noaa.gov/threats/threats.php</a>