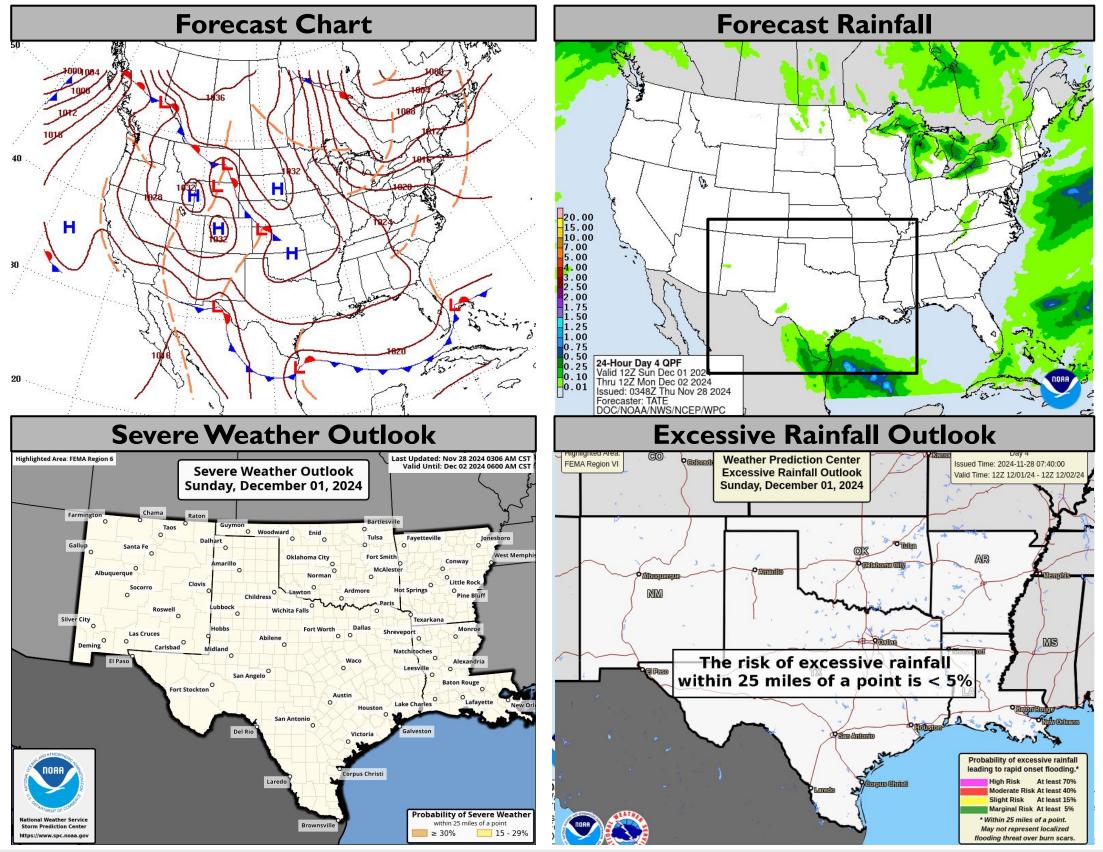

### Saturday's Weather

National Oceanic and Atmospheric Administration

U.S. Department of Commerce

### No significant weather expected.

### Sunday's Weather

National Oceanic and Atmospheric Administration

U.S. Department of Commerce