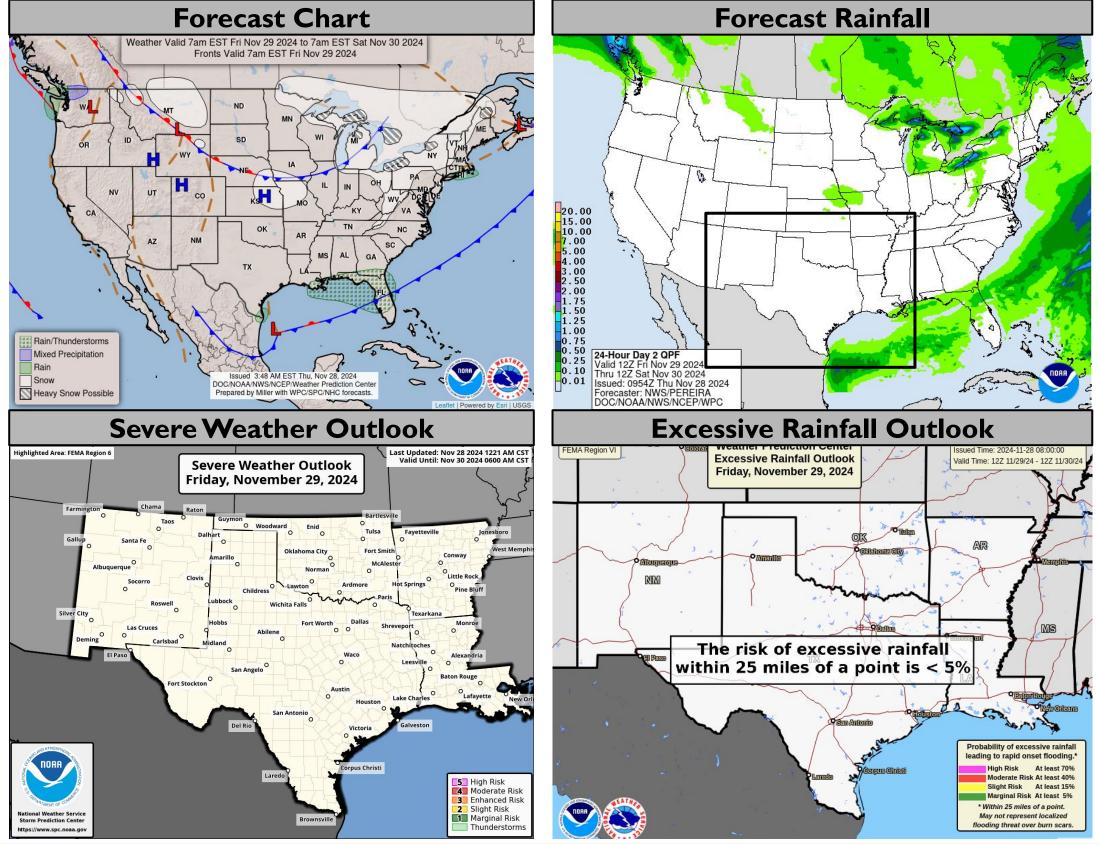

### Marginal risk severe storms across Far SE LA.

### Today's Tornado & Severe Wind / Hail Probabilities

National Oceanic and Atmospheric Administration

U.S. Department of Commerce