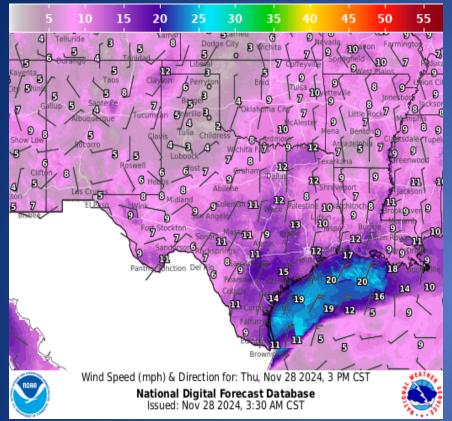

|  |

### **Informational Products Distributed by the State Operations Center**

| DATE     | SUBJECT                                                                                                           |  |
|----------|-------------------------------------------------------------------------------------------------------------------|--|
|          | NWS Shreveport, LA: Freeze Warning in Effect Late Tonight/Friday<br>Morning for Portions of the Four State Region |  |
| 11/28/24 | NWS El Paso, TX/Santa Teresa, NM: Weather Hazards Outlook                                                         |  |
| 11/28/24 | Daily NWS Threat Brief for FEMA Region 6                                                                          |  |



## Weather Forecast



#### Lows

Highs



## Weather Forecast



#### **Gusts**

#### Wind Speeds

## **Hazardous Weather**



## **Hazardous Weather**



Sub-freezing temperatures as low as 29 degrees expected for portions of southwest Arkansas, northeast Texas, north central and northwest Louisiana north of Interstate 20. This is valid from midnight tonight to 9 AM CST Friday. Frost and freeze conditions could kill crops, other sensitive vegetation and possibly damage unprotected outdoor plumbing.

## Weather Warnings/Advisories Issued

| DATE     | WARNING TYPE   | RNING TYPE LOCATION                                                             |  |
|----------|----------------|---------------------------------------------------------------------------------|--|
| 11/28/24 | Freeze Warning | Bowie, Camp, Cass, Franklin, Marion