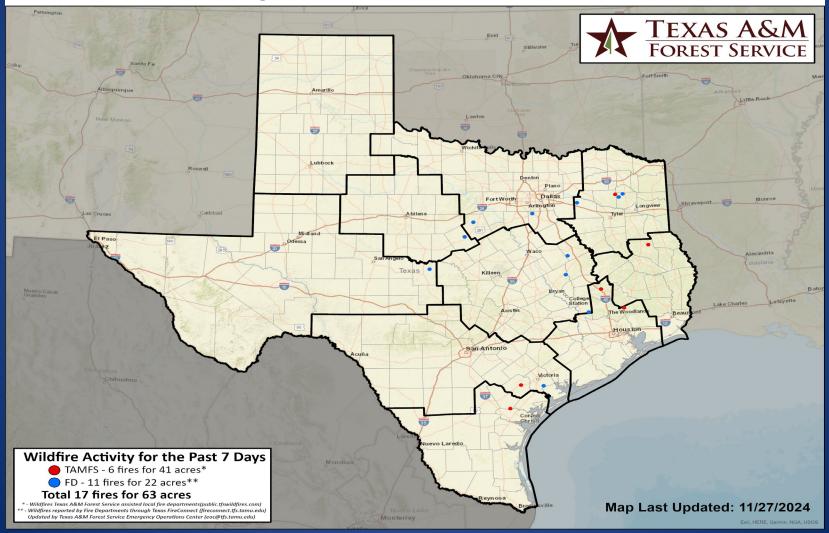

# Fire Activity (\*Last 24 Hours)

Report of 578 (No Change) fires and 1,282,581 (No Change) acres have been burned this year. There are 117 (No Change) counties with burn bans. The Keetch–Byram Drought Index list contains 143 (No Change) counties with an average over 400.