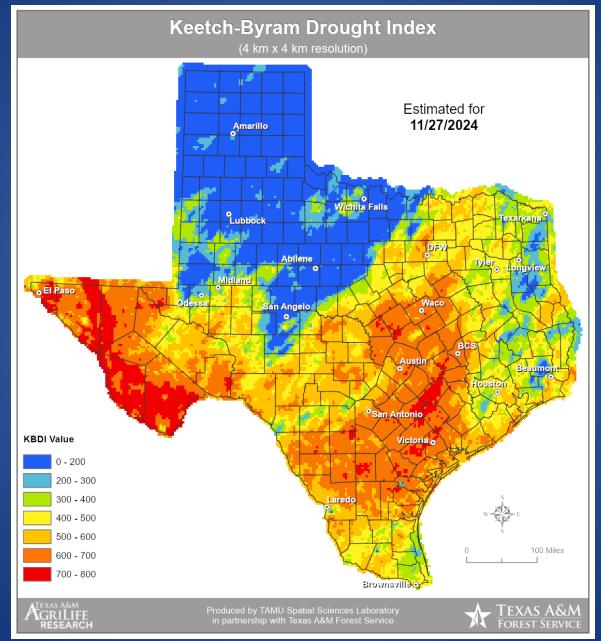

## **Keetch-Byram Drought Index**

# Fire Activity (\*Last 24 Hours)

Report of 578 (No Change) fires and 1,282,581 (No Change) acres have been burned this year. There are 117 (No Change) counties with burn bans. The Keetch–Byram Drought Index list contains 143 (No Change) counties with an average over 400.