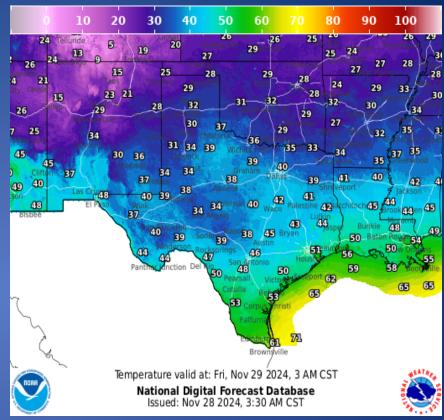

## Weather Forecast

## **Hazardous Weather**

Sub-freezing temperatures as low as 29 degrees expected for portions of southwest Arkansas, northeast Texas, north central and northwest Louisiana north of Interstate 20. This is valid from midnight tonight to 9 AM CST Friday. Frost and freeze conditions could kill crops, other sensitive vegetation and possibly damage unprotected outdoor plumbing.

## Weather Warnings/Advisories Issued

| DATE     | WARNING TYPE   | RNING TYPE LOCATION                                                             |  |
|----------|----------------|---------------------------------------------------------------------------------|--|
| 11/28/24 | Freeze Warning | Bowie, Camp, Cass, Franklin, Marion, Morris,<br>Titus, Upshur and Wood Counties |  |