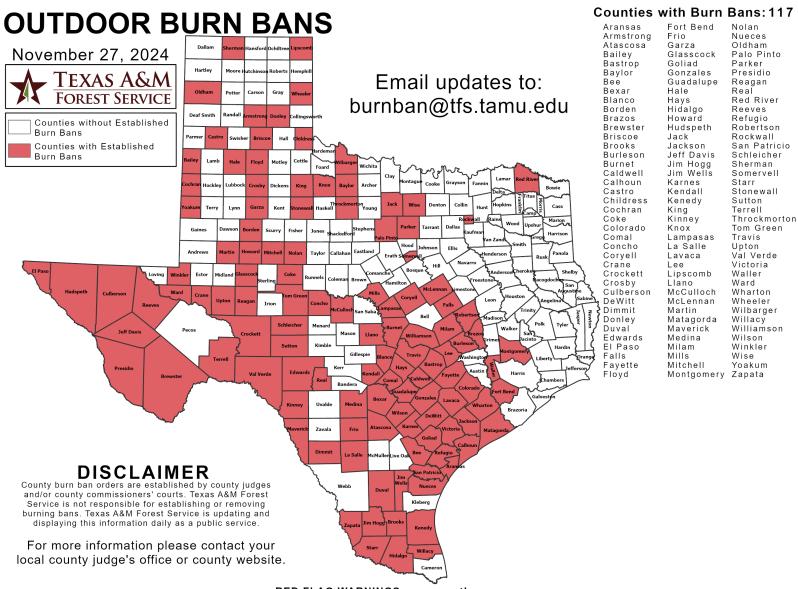

## Burn Ban

RED FLAG WARNINGS: www.weather.gov Additional map formats available at https://tfsweb.tamu.edu/Burnbans/

# Fire Activity (\*Last 24 Hours)

Report of 578 (No Change) fires and 1,282,581 (No Change) acres have been burned this year. There are 117 (No Change) counties with burn bans. The Keetch–Byram Drought Index list contains 143 (No Change) counties with an average over 400.