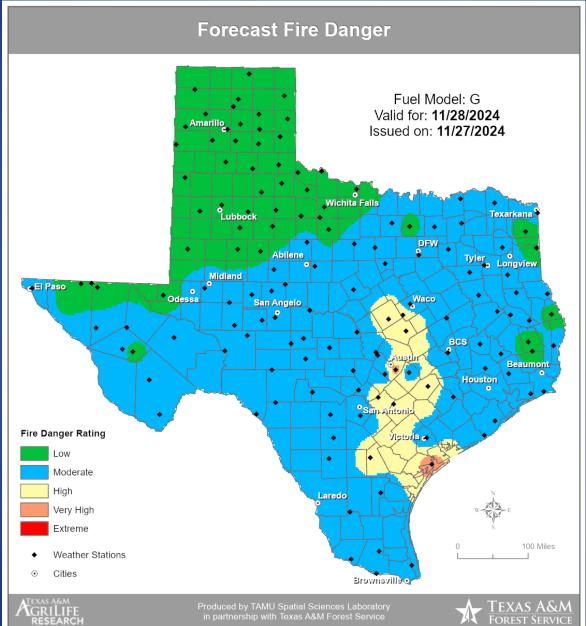

r**



## **Hazardous Weather**



Sub-freezing temperatures as low as 29 degrees expected for portions of southwest Arkansas, northeast Texas, north central and northwest Louisiana north of Interstate 20. This is valid from midnight tonight to 9 AM CST Friday. Frost and freeze conditions could kill crops, other sensitive vegetation and possibly damage unprotected outdoor plumbing.

## Weather Warnings/Advisories Issued

| DATE     | WARNING TYPE   | RNING TYPE LOCATION                                                             |  |
|----------|----------------|---------------------------------------------------------------------------------|--|
| 11/28/24 | Freeze Warning | Bowie, Camp, Cass, Franklin, Marion, Morris,<br>Titus, Upshur and Wood Counties |  |

## **Fire Danger Forecast**



## Burn Ban



RED FLAG WARNINGS: www.weather.gov Additional map formats available at https://tfsweb.tamu.edu/Burnbans/

## **Keetch-Byram Drought Index**



# Fire Activity (\*Last 24 Hours)

Report of 578 (No Change) fires and 1,282,581 (No Change) acres have been burned this year. There are 117 (No Change) counties with burn bans. The Keetch–Byram Drought Index list contains 143 (No Change) counties with an average over 400.



## **Statewide Significant Events**

| DATES    |          | LOCATION | EVENT                                  |
|----------|----------|----------|----------------------------------------|
| 11/26/24 | 11/28/24 | Potter   | Amarillo Farm & Ranch Show             |
| 11/28/24 | 11/28/24 | Houston  | HEB Thanksgiving Day Parade            |
| 11/28/24 | 11/28/24