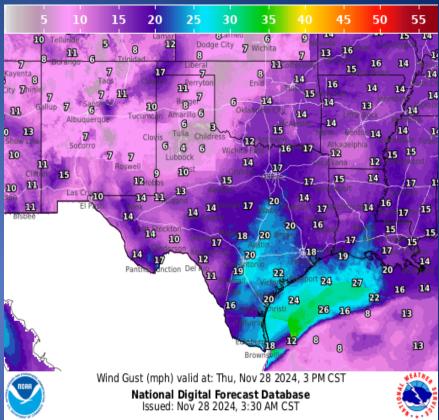

# **Informational Products Distributed by the State Operations Center**

| DATE     | SUBJECT                                                                                                           |  |
|----------|-------------------------------------------------------------------------------------------------------------------|--|
|          | NWS Shreveport, LA: Freeze Warning in Effect Late Tonight/Friday<br>Morning for Portions of the Four State Region |  |
| 11/28/24 | NWS El Paso, TX/Santa Teresa, NM: Weather Hazards Outlook                                                         |  |
| 11/28/24 | Daily NWS Threat Brief for FEMA Region 6                                                                          |  |



## Weather Forecast



#### Lows

Highs



## Weather Forecast



#### **Gusts**

#### Wind Speeds

## **Hazardous Weather**



## **Hazardous Weather**



Sub-freezing temperatures as low as 29 degrees expected for portions of southwest Arkansas, northeast Texas, north central and northwest Louisiana north of Interstate 20. This is valid from midnight tonight to 9 AM CST Friday. Frost and freeze conditions could kill crops, other sensitive vegetation and possibly damage unprotected outdoor plumbing.

## Weather Warnings/Advisories Issued

| DATE     | WARNING TYPE   | RNING TYPE LOCATION                                                             |  |
|----------|----------------|---------------------------------------------------------------------------------|--|
| 11/28/24 | Freeze Warning | Bowie, Camp, Cass, Franklin, Marion, Morris,<br>Titus, Ups