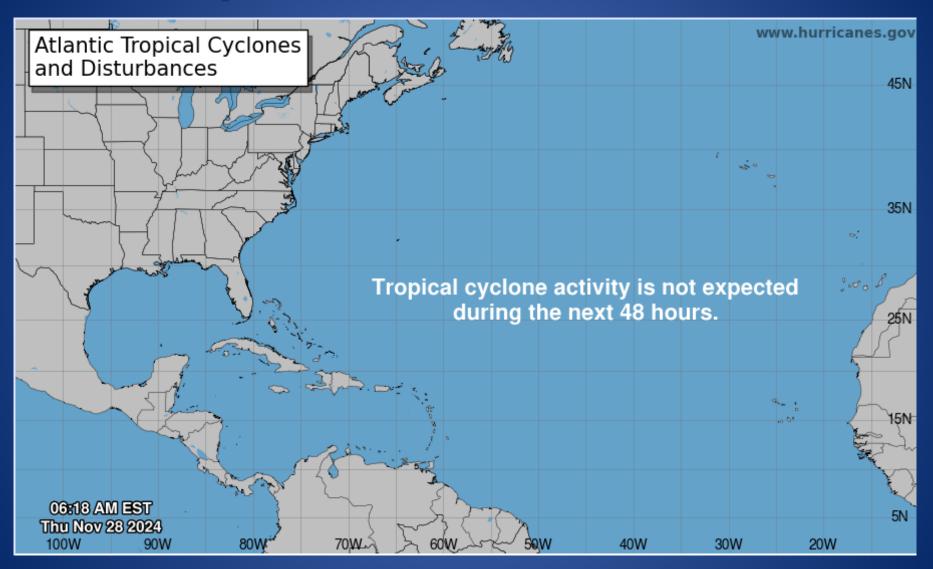

#### Texas Division of Emergine Sterran Hansferd Ochitree Lepont Management Texas Starse Office Lepont Starse Office Lepont Texas Starse Office Lepont Deficit reactions Center



EMERGE

### **Tropical Weather Awareness**



## Incidents Reported to the State Operations Center (last 24 hours)

| DATE     | SUBJECT                                                   | LOCATION      |  |
|----------|-----------------------------------------------------------|---------------|--|
| 11/27/24 | Initial Report of a HAZMAT Spill in Cuero                 | DeWitt County |  |
| 11/27/24 | Final Report of a HAZMAT Spill in Cuero                   | DeWitt County |  |
| 11/27/24 | PLB Incident #24I12785 Opened                             | Denton County |  |
| 11/27/24 | Report of a Nursing Home Evacuation                       | Wilson County |  |
| 11/27/24 | Report of a Gas Leak in Yorktown                          | DeWitt County |  |
| 11/27/24 | Initial Report of the Magnolia Brushfire                  | Karnes Coun