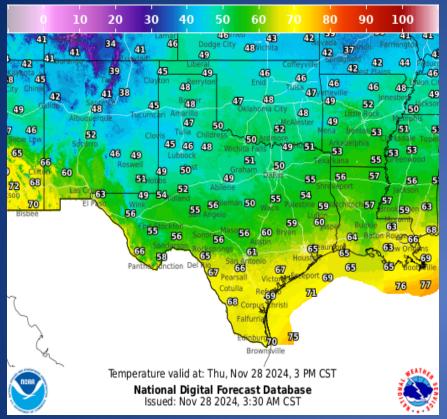

a Road Closure on SH 119 DeWitt County    |               |  |

### **Informational Products Distributed by the State Operations Center**

| DATE     | SUBJECT                                                                                                           |  |
|----------|-------------------------------------------------------------------------------------------------------------------|--|
|          | NWS Shreveport, LA: Freeze Warning in Effect Late Tonight/Friday<br>Morning for Portions of the Four State Region |  |
| 11/28/24 | NWS El Paso, TX/Santa Teresa, NM: Weather Hazards Outlook                                                         |  |
| 11/28/24 | Daily NWS Threat Brief for FEMA Region 6                                                                          |  |



## Weather Forecast



#### Lows

Highs



## Weather Forecast



#### **Gusts**

#### Wind Speeds

## **Hazardous Weather**



## **Hazardous Weather**



Sub-freezing temperatures as low as 29 degrees expected for portions of southwest Arkansas, northeast Texas, north central and northwest Louisiana north of Interstate 20. This is valid from midnight tonight to 9 AM CST Friday. Frost and freeze conditions could kill crops, other sensitive vegetation and possibly damage unprotected outdoor plumbing.

## Weather Warnings/Advisories Issued

| DATE     | WARNING TYPE   | RNING TYPE LOCATION                                                             |  |
|----------|----------------|---------------------------------------------------------------------------------|--|
| 11/28/24 | Freeze Wa