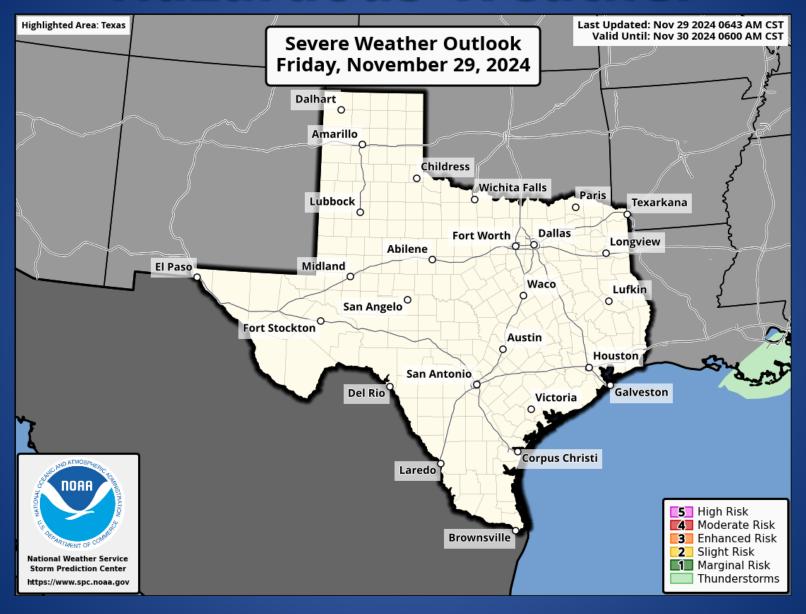

### **Hazardous Weather**

#### **Hazardous Weather**

Overnight low temperatures tonight are forecast to fall to near or below freezing across all of Northern Louisiana and extreme Northeast Texas. Some of these areas have not seen freezing temperatures yet this season. Frost and freeze conditions could kill crops, other sensitive vegetation and possibly damage unprotected outdoor plumbing.