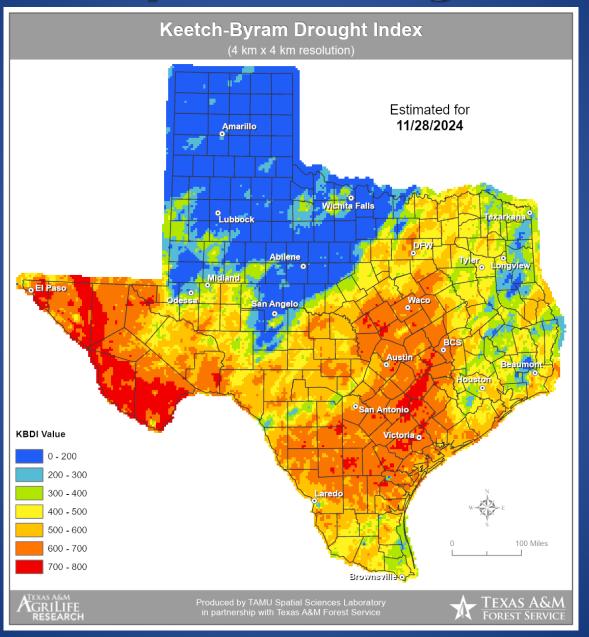

# **Keetch-Byram Drought Index**

# Fire Activity (\*Last 24 Hours)

Report of 580 (+2) fires and 1,282,591 (+10) acres have been burned this year. There are 117 (No Change) counties with burn bans. The Keetch–Byram Drought Index list contains 147 (+4) counties with an average over 400.