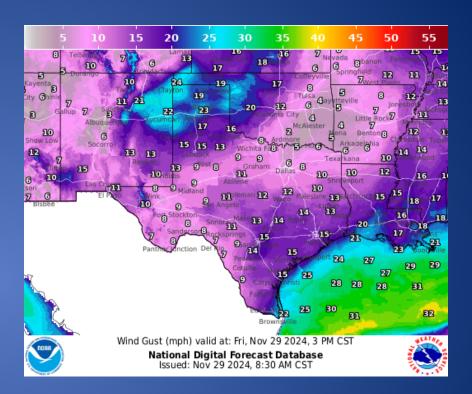

|  |
|----------|------------------------------------------------------------------------------------------------------------------|--|
| 11/28/24 | NWS Brownsville: High Risk of Rip Currents Through Friday Evening                                                |  |
| 11/29/24 | NWS Brownsville: High Risk of Rip Currents Extended Through Saturday Evening                                     |  |
| 11/29/24 | NWS Shreveport, LA: Freezing Warning in effect Tonight for all of Northern Louisiana and Extreme Northeast Texas |  |
| 11/29/24 | Daily NWS Threat Brief for FEMA Region 6                                                                         |  |

## Weather Forecast





**Highs** 

Lows

#### Weather Forecast





Wind Speeds

**Gusts** 

### **Hazardous Weather**



#### **Hazardous Weather**



Overnight low temperatures tonight are forecast to fall to near or below freezing across all of Northern Louisiana and extreme Northeast Texas. Some of these areas have not seen freezing temperatures yet this season. Frost and freeze conditions could kill crops, other sensitive vegetation and possibly damage unprotected outdoor plumbing.

### Weather Warnings/Advisories Issued

| DATE     | WARNING TYPE   | LOCATION