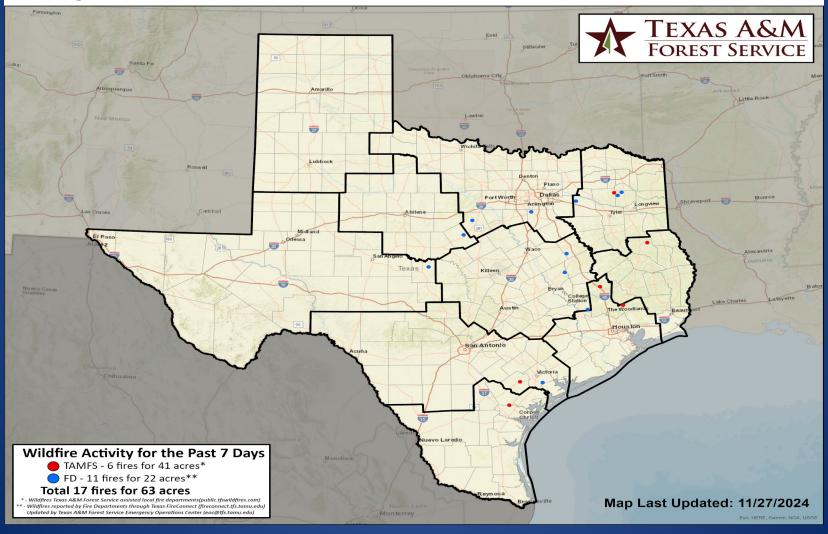

# Fire Activity (\*Last 24 Hours)

Report of 580 (+2) fires and 1,282,591 (+10) acres have been burned this year. There are 117 (No Change) counties with burn bans. The Keetch–Byram Drought Index list contains 147 (+4) counties with an average over 400.