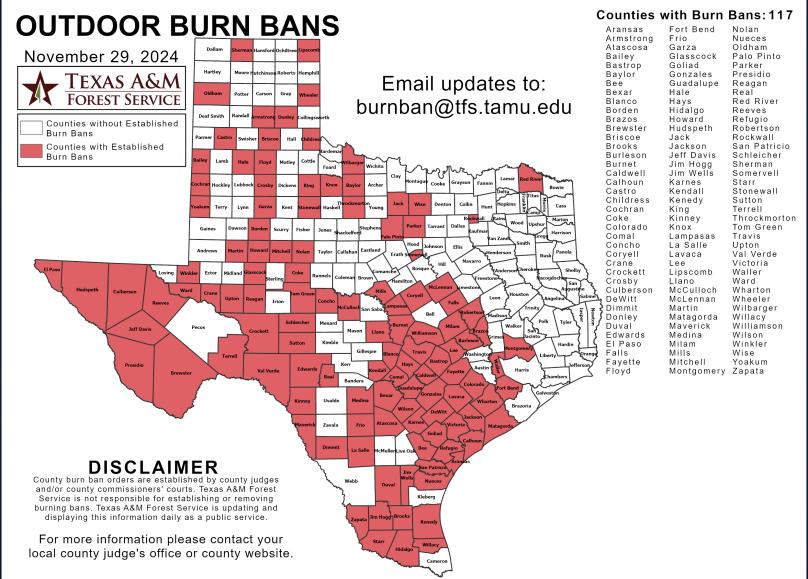

#### **Burn Ban**

RED FLAG WARNINGS: www.weather.gov Additional map formats available at https://tfsweb.tamu.edu/Burnbans/

# Fire Activity (\*Last 24 Hours)

Report of 580 (+2) fires and 1,282,591 (+10) acres have been burned this year. There are 117 (No Change) counties with burn bans. The Keetch–Byram Drought Index list contains 147 (+4) counties with an average over 400.