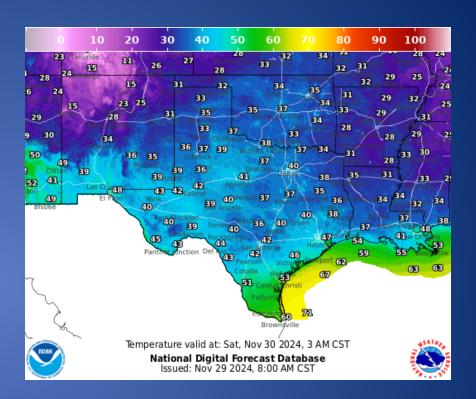

| SUBJECT                                                                                                          |  |
|----------|------------------------------------------------------------------------------------------------------------------|--|
| 11/28/24 | NWS Brownsville: High Risk of Rip Currents Through Friday Evening                                                |  |
| 11/29/24 | NWS Brownsville: High Risk of Rip Currents Extended Through Saturday Evening                                     |  |
| 11/29/24 | NWS Shreveport, LA: Freezing Warning in effect Tonight for all of Northern Louisiana and Extreme Northeast Texas |  |
| 11/29/24 | Daily NWS Threat Brief for FEMA Region 6                                                                         |  |

## Weather Forecast





**Highs** 

Lows

#### Weather Forecast





Wind Speeds

**Gusts** 

### **Hazardous Weather**



#### **Hazardous Weather**



Overnight low temperatures tonight are forecast to fall to near or below freezing across all of Northern Louisiana and extreme Northeast Texas. Some of these areas have not seen freezing temperatures yet this season. Frost and freeze conditions could kill crops, other sensitive vegetation and possibly damage unprotected outdoor plumbing.

### Weather Warnings/Advisories Issued

| DATE     | WARNING TYPE   | LOCATION