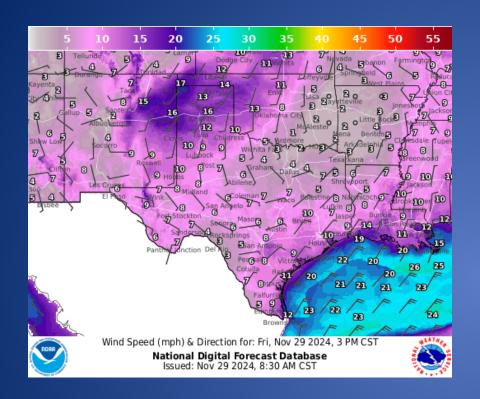

|  |
|----------|------------------------------------------------------------------------------------------------------------------|--|
| 11/28/24 | NWS Brownsville: High Risk of Rip Currents Through Friday Evening                                                |  |
| 11/29/24 | NWS Brownsville: High Risk of Rip Currents Extended Through Saturday Evening                                     |  |
| 11/29/24 | NWS Shreveport, LA: Freezing Warning in effect Tonight for all of Northern Louisiana and Extreme Northeast Texas |  |
| 11/29/24 | Daily NWS Threat Brief for FEMA Region 6                                                                         |  |

## Weather Forecast





**Highs** 

Lows

#### Weather Forecast





Wind Speeds

**Gusts** 

### **Hazardous Weather**



#### **Hazardous Weather**



Overnight low temperatures tonight are forecast to fall to near or below freezing across all of Northern Louisiana and extreme Northeast Texas. Some of these areas have not seen freezing temperatures yet this season. Frost and freeze conditions could kill crops, other sensitive vegetation and possibly damage unprotected outdoor plumbing.

### Weather Warnings/Advisories Issued

| DATE     | WARNING TYPE   | LOCATION