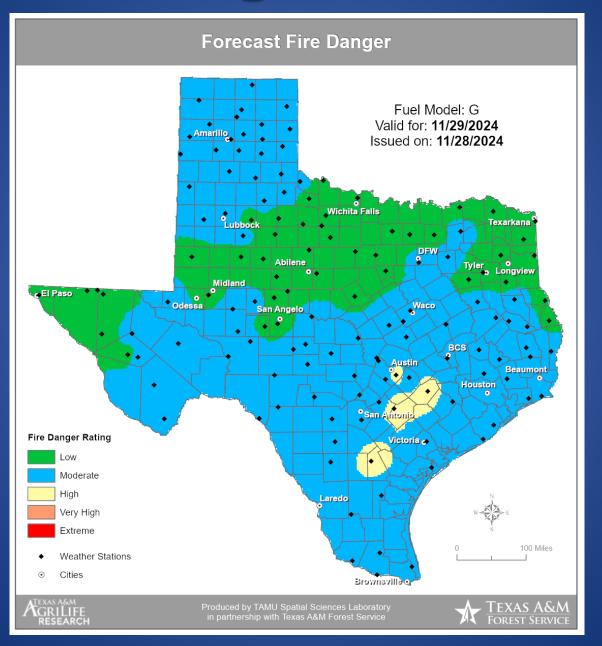

rtin, Mason, McCulloch, Menard, Midland, Mitchell, Montague, Nolan, Palo Pinto, Pecos, Rains, Reagan, Runnels, San Saba, Schleicher, Scurry, Shackelford, Stephens, Sterling, Sutton, Taylor, Throckmorton, Tom Green, Upton, Ward, Winkler, Wise and Young Counties |
| 11/29/24 | Freeze Warning | Harrison, Panola, Sabine, San Augustine and Shelby Counties                                                                                                                                                                                                                                                                                                                                                                                                                                     |

# Fire Danger Forecast



#### **Burn Ban**



RED FLAG WARNINGS: www.weather.gov Additional map formats available at https://tfsweb.tamu.edu/Burnbans/

# **Keetch-Byram Drought Index**



# Fire Activity (\*Last 24 Hours)

Report of 580 (+2) fires and 1,282,591 (+10) acres have been burned this year. There are 117 (No Change) counties with burn bans. The Keetch–Byram Drought Index list contains 147 (+4) counties with an average over 400.