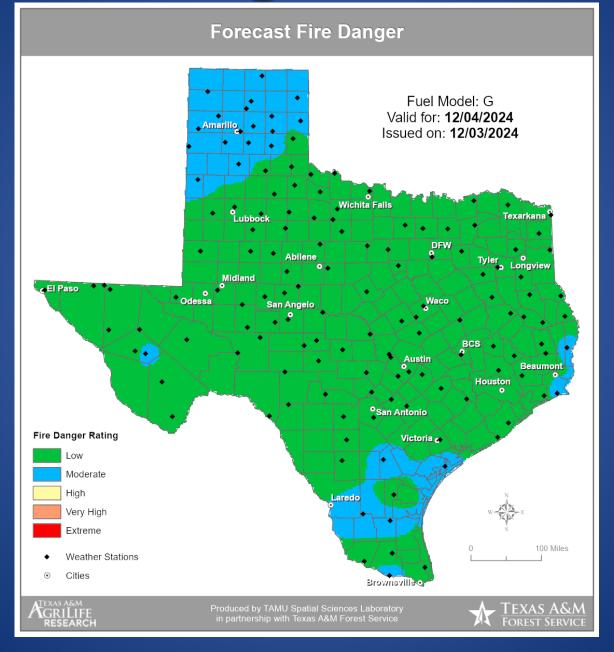

#### Fire Danger Forecast

#### Fire Activity (\*Last 24 Hours)

Report of 586 (+2) fires and 1,282,700 (+103) acres have been burned this year. There are 118 (No Change) counties with burn bans. The Keetch-Byram Drought Index list contains 152 (+1) counties with an average over 400.