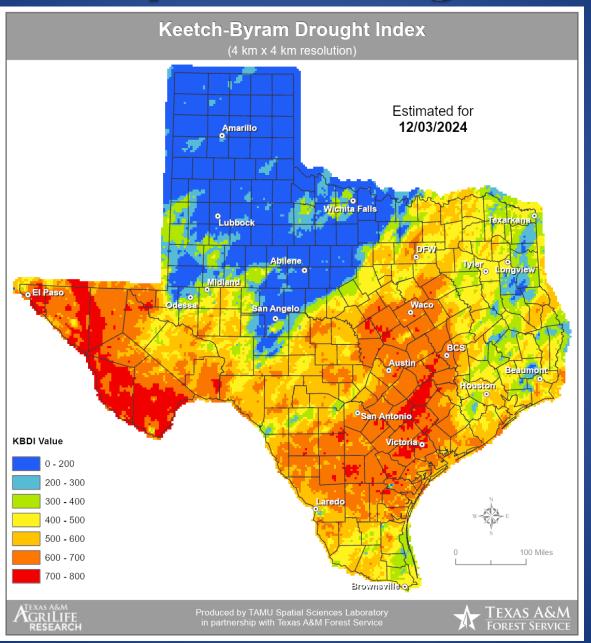

#### **Keetch-Byram Drought Index**

#### Fire Activity (\*Last 24 Hours)

Report of 586 (+2) fires and 1,282,700 (+103) acres have been burned this year. There are 118 (No Change) counties with burn bans. The Keetch-Byram Drought Index list contains 152 (+1) counties with an average over 400.