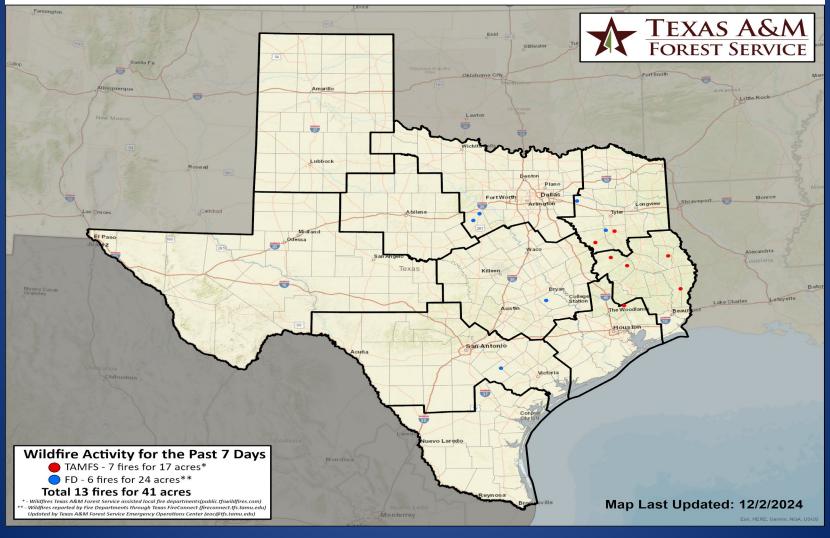

#### Fire Activity (\*Last 24 Hours)

Report of 586 (+2) fires and 1,282,700 (+103) acres have been burned this year. There are 118 (No Change) counties with burn bans. The Keetch-Byram Drought Index list contains 152 (+1) counties with an average over 400.