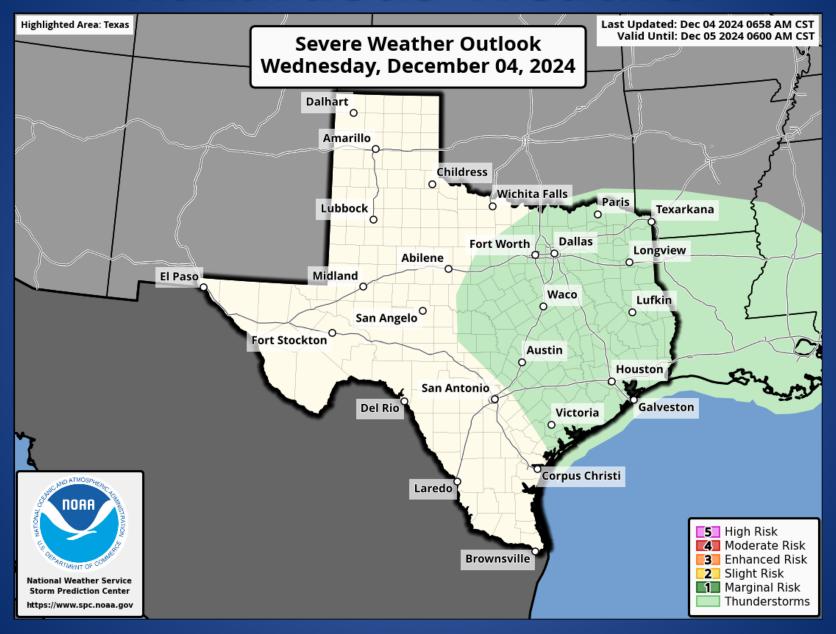

#### **Hazardous Weather**

#### Weather Warnings/Advisories Issued

| DATE     | WARNING TYPE   | LOCATION       |
|----------|----------------|----------------|
| 12/03/24 | Flood Advisory | Cameron County |