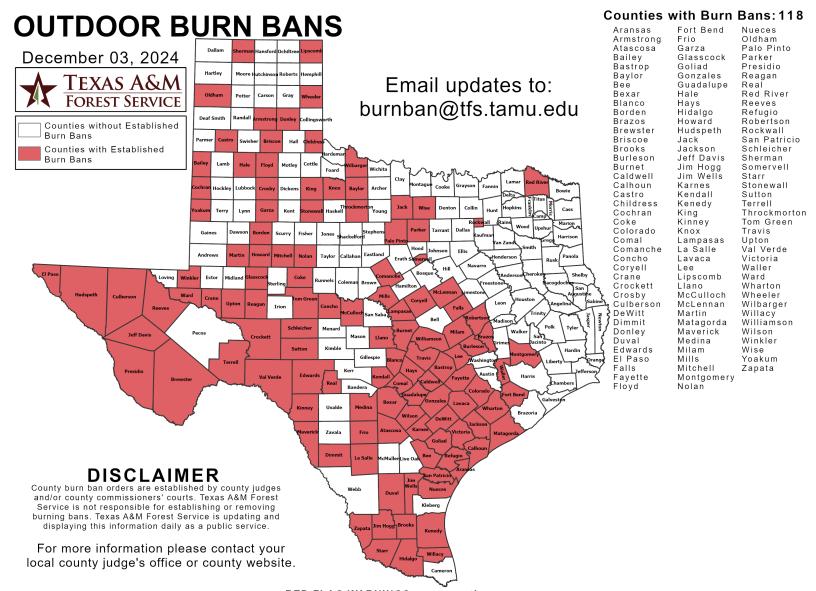

#### **Burn Ban**

RED FLAG WARNINGS: www.weather.gov Additional map formats available at https://tfsweb.tamu.edu/Burnbans/

#### Fire Activity (\*Last 24 Hours)

Report of 586 (+2) fires and 1,282,700 (+103) acres have been burned this year. There are 118 (No Change) counties with burn bans. The Keetch-Byram Drought Index list contains 152 (+1) counties with an average over 400.