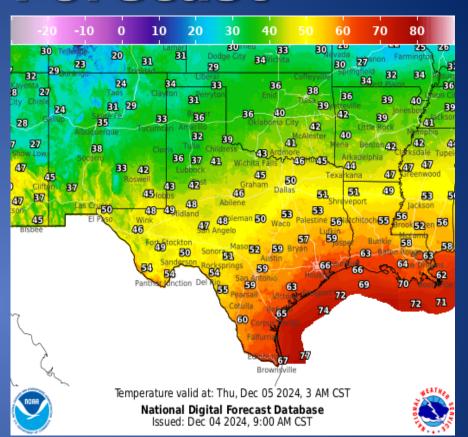

| Montgomery County |
| 12/03/24 | Final Report of the Montgomery 3401 Fire  | Montgomery County |
| 12/03/24 | Final Report of a Boil Water Notice       | Brazoria County   |
| 12/03/24 | Preliminary Earthquake Report (M3.8)      | Culberson County  |
| 12/04/24 | Initial Report of Road Closure for US 281 | Live Oak County   |

## Informational Products Distributed by the State Operations Center

| DATE     | SUBJECT                                                  |
|----------|----------------------------------------------------------|
| 12/03/24 | Annual National Incident Management System (NIMS) Survey |
| 12/04/24 | NWS Brownsville: High Rip Risk and High Surf             |
| 12/04/24 | Daily NWS Threat Brief for FEMA Region 6                 |

#### Weather Forecast





Highs

Lows

#### Weather Forecast





**Wind Speeds** 

Gusts

Issued: Dec 04 2024, 9:00 AM CST

#### **Hazardous Weather**



#### **Hazardous Weather**



Forecast Rainfall Amounts are increasing across the Four State Region Today through Tonight and again late Friday, through the upcoming Weekend into at least Monday of next week. Flooding could become an issue across portions of the region by late weekend.

#### Weather Warnings/Advisories Issued

| DATE     | WARNING TYPE   | LOCATION       |
|----------|----------------|----------------|
| 12/03/24 | Flood Advisory | Cameron County |

#### Fire Danger Forecast



#### **Burn Ban**



RED FLAG WARNINGS: www.weather.gov Additional map formats available at https://tfsweb.tamu.edu/Burnbans/

#### **Keetch-Byram Drought Index**



###