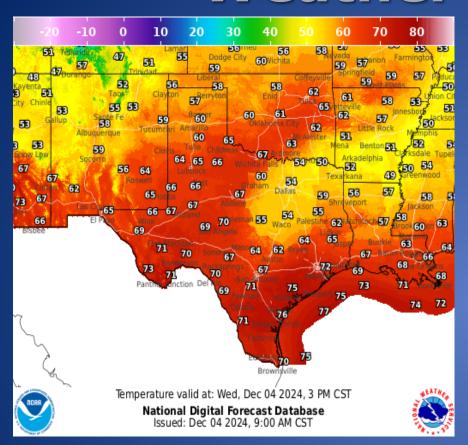

e              | Montgomery County |
| 12/03/24 | Final Report of the Montgomery 3401 Fire  | Montgomery County |
| 12/03/24 | Final Report of a Boil Water Notice       | Brazoria County   |
| 12/03/24 | Preliminary Earthquake Report (M3.8)      | Culberson County  |
| 12/04/24 | Initial Report of Road Closure for US 281 | Live Oak County   |

## Informational Products Distributed by the State Operations Center

| DATE     | SUBJECT                                                  |
|----------|----------------------------------------------------------|
| 12/03/24 | Annual National Incident Management System (NIMS) Survey |
| 12/04/24 | NWS Brownsville: High Rip Risk and High Surf             |
| 12/04/24 | Daily NWS Threat Brief for FEMA Region 6                 |

#### Weather Forecast





Highs

Lows

#### Weather Forecast





**Wind Speeds** 

Gusts

Issued: Dec 04 2024, 9:00 AM CST

#### **Hazardous Weather**



#### **Hazardous Weather**



Forecast Rainfall Amounts are increasing across the Four State Region Today through Tonight and again late Friday, through the upcoming Weekend into at least Monday of next week. Flooding could become an issue across portions of the region by late weekend.

#### Weather Warnings/Advisories Issued

| DATE     | WARNING TYPE   | LOCATION       |
|----------|----------------|----------------|
| 12/03/24 | Flood Advisory | Cameron County |

#### Fire Danger Forecast



#### **Burn Ban**



RED FLAG WARNINGS: www.weather.gov Additional map formats available at https://tfsweb.tamu.edu/Burnbans/

#### **Keetch-Byram Drought Index**



#