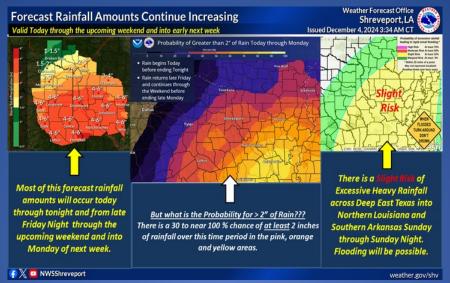

#### **Hazardous Weather**

Forecast Rainfall Amounts are increasing across the Four State Region Today through Tonight and again late Friday, through the upcoming Weekend into at least Monday of next week. Flooding could become an issue across portions of the region by late weekend.