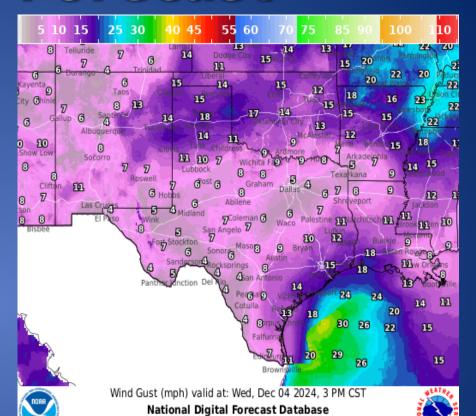

#### Weather Forecast

**Wind Speeds** 

Gusts

Issued: Dec 04 2024, 9:00 AM CST