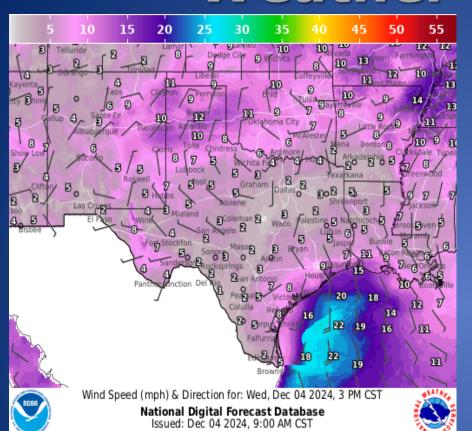

#### Weather Forecast

**Wind Speeds** 

Gusts

Issued: Dec 04 2024, 9:00 AM CST