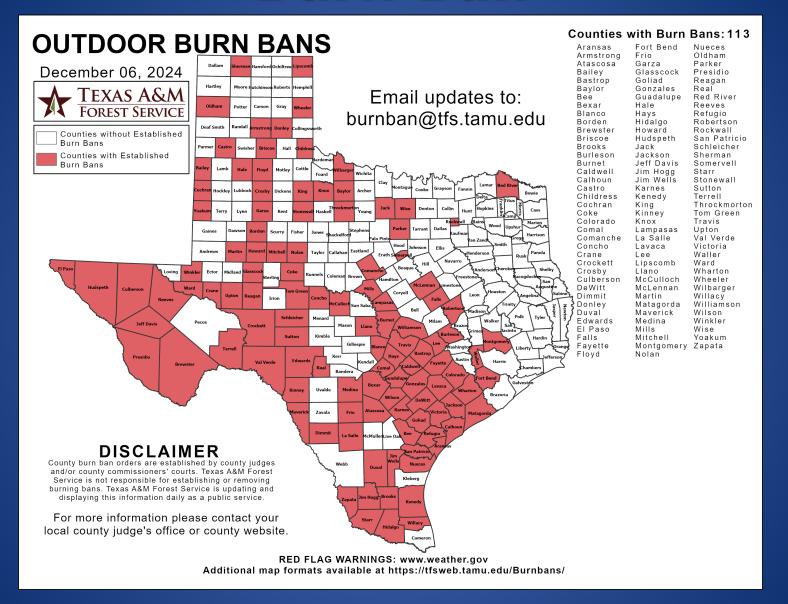

#### **Burn Ban**

### Fire Activity (\*Last 24 Hours)

Report of 587 (No Change) fires and 1,282,715 (No Change) acres have been burned this year. There are 113 (No Change) counties with burn bans. The Keetch–Byram Drought Index list contains 132 (-2) counties with an average over 400.