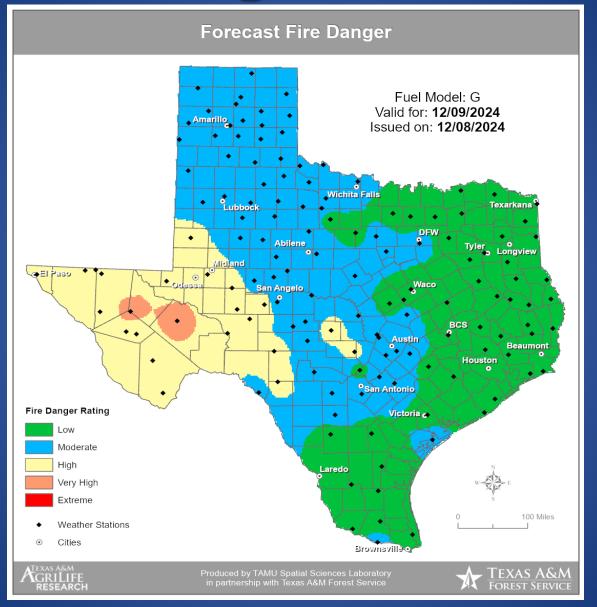

### Fire Danger Forecast

### Fire Activity (\*Last 24 Hours)

Report of 587 (No Change) fires and 1,282,715 (No Change) acres have been burned this year. There are 113 (No Change) counties with burn bans. The Keetch–Byram Drought Index list contains 132 (-2) counties with an average over 400.