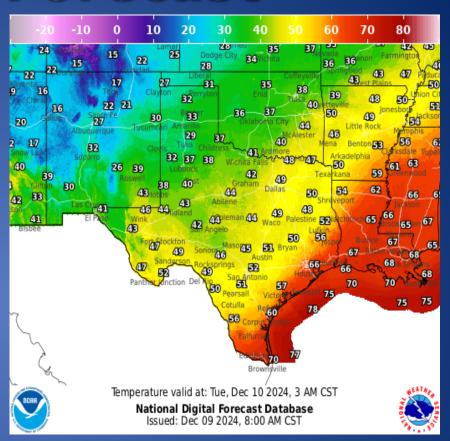

----------------------------------------------------------------------------------------------|--|
| 12/08/24 | NWS Southern Region ROC: State of Texas Weekly Outlook - Monday, December 9, 2024, through Sunday, December 15, 2024 |  |
| 12/08/24 | Public Information Statement for South Central and Coastal Texas                                                     |  |
| 12/09/24 | NWS El Paso, TX/Santa Teresa, NM: Hazards Outlook                                                                    |  |
| 12/09/24 | Daily NWS Threat Brief for FEMA Region 6                                                                             |  |
| 12/09/24 | NWS Brownsville: Strong Cold Front To Bring Marine/Coastal Hazards and Cold Temperatures                             |  |

#### Weather Forecast





Highs

Lows



#### Weather Forecast



Wind Speeds

**Gusts** 

#### **Hazardous Weather**



#### **Hazardous Weather**



National Oceanic and Atmospheric Administration

driving may be difficult

National Weather Service Midland/Odessa, TX

Hazardous windy conditions are expected today across parts of the Guadalupe, Davis Mountains, and southeastern New Mexico. Use caution if traveling through these areas today and tonight!

#### Weather Warnings/Advisories Issued

| DATE     | WARNING TYPE  | LOCATION                                                 |
|----------|---------------|----------------------------------------------------------|
| 12/08/24 | Flood Warning | Nacogdoches, Rusk, San Augustine, and Shelby<br>Counties |
| 12/09/24 | High Wind     | Culberson County