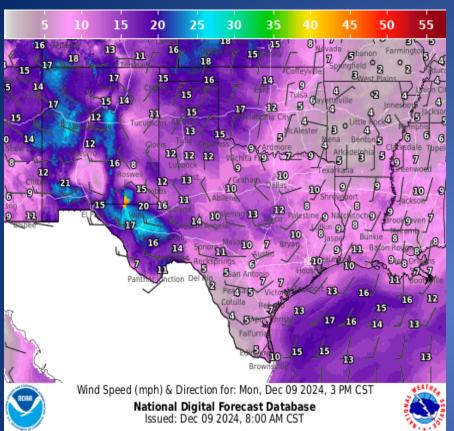

#### Weather Forecast

Wind Speeds

**Gusts** 

#### **Hazardous Weather**

National Oceanic and Atmospheric Administration

driving may be difficult

National Weather Service Midland/Odessa, TX

Hazardous windy conditions are expected today across parts of the Guadalupe, Davis Mountains, and southeastern New Mexico. Use caution if traveling through these areas today and tonight!