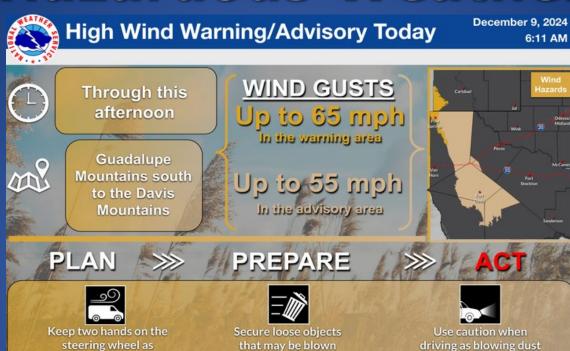

#### **Hazardous Weather**

National Oceanic and Atmospheric Administration

driving may be difficult

National Weather Service Midland/Odessa, TX

Hazardous windy conditions are expected today across parts of the Guadalupe, Davis Mountains, and southeastern New Mexico. Use caution if traveling through these areas today and tonight!

#### Weather Warnings/Advisories Issued

| DATE     | WARNING TYPE  | LOCATION                                                 |
|----------|---------------|----------------------------------------------------------|
| 12/08/24 | Flood Warning | Nacogdoches, Rusk, San Augustine, and Shelby<br>Counties |
| 12/09/24 | High Wind     | Culberson County                                         |