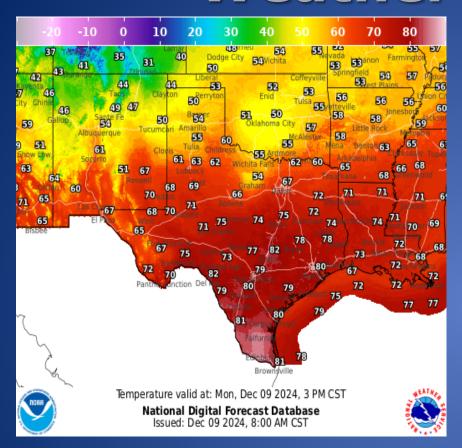

------------------------------------------------------------------------------------------------|--|
| 12/08/24 | NWS Southern Region ROC: State of Texas Weekly Outlook - Monday, December 9, 2024, through Sunday, December 15, 2024 |  |
| 12/08/24 | Public Information Statement for South Central and Coastal Texas                                                     |  |
| 12/09/24 | NWS El Paso, TX/Santa Teresa, NM: Hazards Outlook                                                                    |  |
| 12/09/24 | Daily NWS Threat Brief for FEMA Region 6                                                                             |  |
| 12/09/24 | NWS Brownsville: Strong Cold Front To Bring Marine/Coastal Hazards and Cold Temperatures                             |  |

#### Weather Forecast





Highs

Lows



#### Weather Forecast



Wind Speeds

**Gusts** 

#### **Hazardous Weather**



#### **Hazardous Weather**



National Oceanic and Atmospheric Administration

driving may be difficult

National Weather Service Midland/Odessa, TX

Hazardous windy conditions are expected today across parts of the Guadalupe, Davis Mountains, and southeastern New Mexico. Use caution if traveling through these areas today and tonight!

#### Weather Warnings/Advisories Issued

| DATE     | WARNING TYPE  | LOCATION                                                 |
|----------|---------------|----------------------------------------------------------|
| 12/08/24 | Flood Warning | Nacogdoches, Rusk, San Augustine, and Shelby<br>Counties |
| 12/09/24 | High Wind     | Culberson County