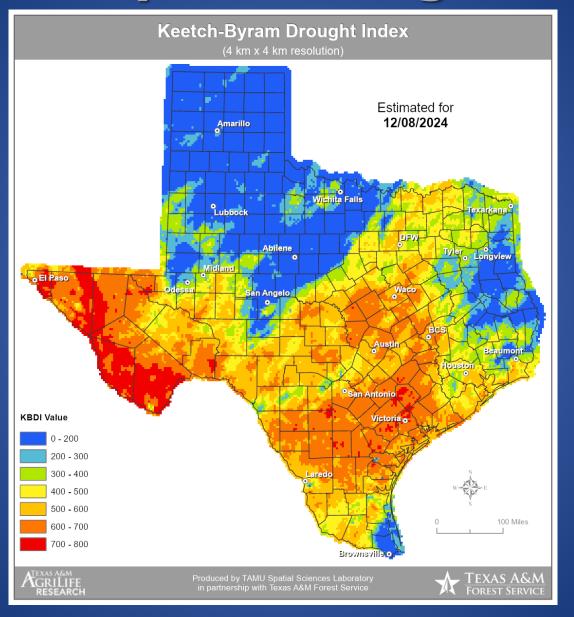

#### **Keetch-Byram Drought Index**

### Fire Activity (\*Last 24 Hours)

Report of 587 (No Change) fires and 1,282,715 (No Change) acres have been burned this year. There are 113 (No Change) counties with burn bans. The Keetch–Byram Drought Index list contains 132 (-2) counties with an average over 400.