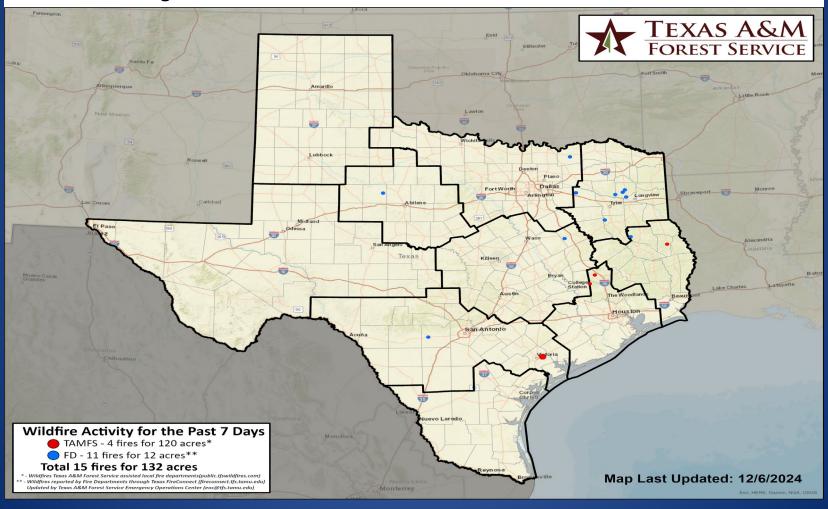

### Fire Activity (\*Last 24 Hours)

Report of 587 (No Change) fires and 1,282,715 (No Change) acres have been burned this year. There are 113 (No Change) counties with burn bans. The Keetch–Byram Drought Index list contains 132 (-2) counties with an average over 400.