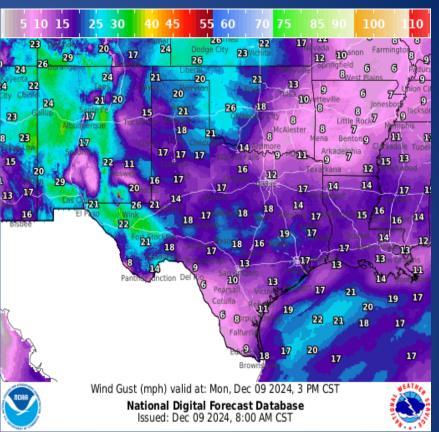

#### Weather Forecast

Wind Speeds

**Gusts** 

#### **Hazardous Weather**

#### **Hazardous Weather**

National Oceanic and Atmospheric Administration

driving may be difficult

National Weather Service Midland/Odessa, TX

Hazardous windy conditions are expected today across parts of the Guadalupe, Davis Mountains, and southeastern New Mexico. Use caution if traveling through these areas today and tonight!