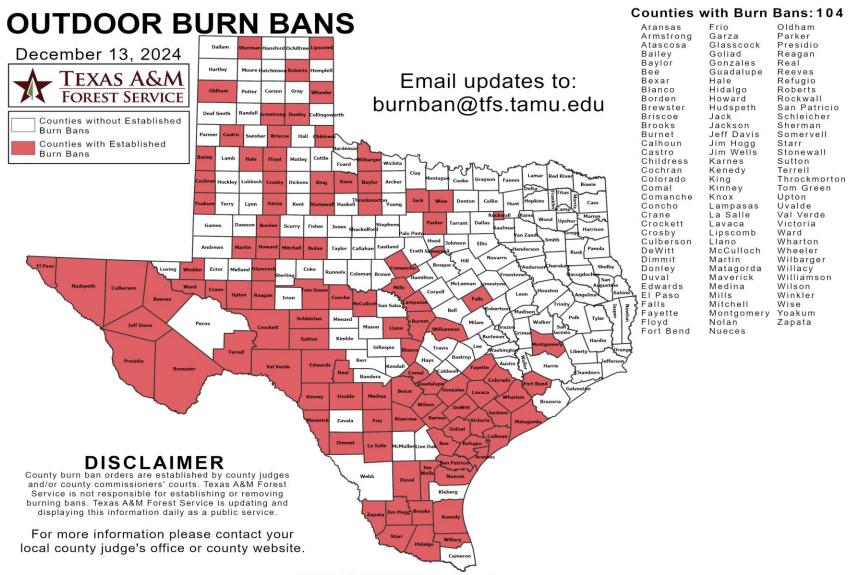

#### **Burn Ban**

RED FLAG WARNINGS: www.weather.gov Additional map formats available at https://tfsweb.tamu.edu/Burnbans/

# Fire Activity (\*Last 24 Hours)

Report of 588 (No Change) fires and 1,282,749 (No Change) acres have been burned this year. There are 104 (-1) counties with burn bans. The Keetch–Byram Drought Index list contains 131 (No Change) counties with an average over 400.