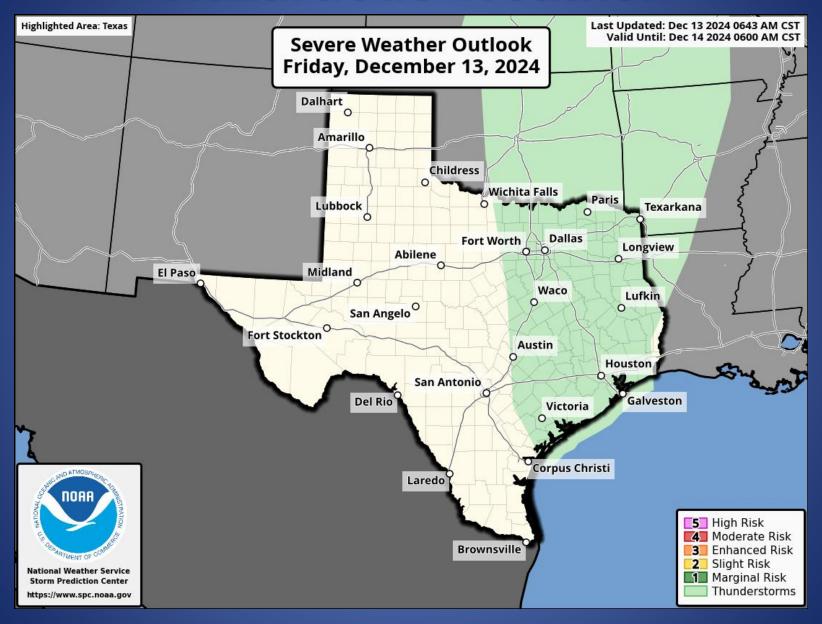

| Falls County     |
| 12/12/24 | Initial Report of the Aircraft Crash              | Victoria County  |
| 12/12/24 | Final Report of the Aircraft Crash                | Victoria County  |
| 12/12/24 | Initial and Final Report of the Enchanted Fire    | Atascosa County  |
| 12/12/24 | Final Report of the Boil Water Notice             | Harrison County  |

# Informational Products Distributed by the State Operations Center

| DATE     | SUBJECT                            |
|----------|------------------------------------|
| 12/12/24 | Texas Fire Potential Update        |
| 12/12/24 | Texas Special Events List          |
| 12/12/24 | NWS Threat Brief for FEMA Region 6 |

### Weather Forecast





Highs

Lows

### Weather Forecast





Wind Speeds

Gusts

# **Hazardous Weather**



# Fire Danger Forecast



#### **Burn Ban**



RED FLAG WARNINGS: www.weather.gov Additional map formats available at https://tfsweb.tamu.edu/Burnbans/

# **Keetch-Byram Drought Index**



# Fire Activity (\*Last 24 Hours)

Report of 588 (No Change) fires and 1,282,749 (No Change) acres have been burned this year. There are 104 (-1) counties with burn bans. The Keetch–Byram Drought Index list contains 131 (No Change) counties with an average over 400.



# **Training**

| DATES    |          | TITLE                                                            | COURSE   | LOCATION |
|----------|----------|------------------------------------------------------------------|----------|----------|
| 12/09/24 | 12/13/24 | Texas Emergency Management Response to Recovery Course  T-PUB250 |