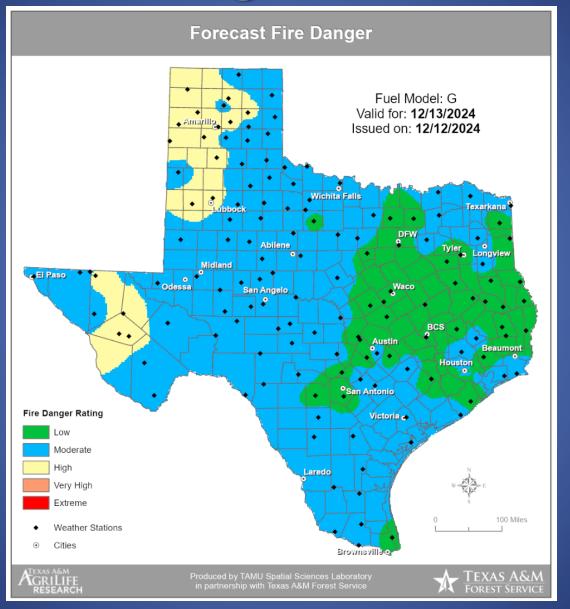

|
| 12/12/24 | Initial Report of the Aircraft Crash              | Victoria County  |
| 12/12/24 | Final Report of the Aircraft Crash                | Victoria County  |
| 12/12/24 | Initial and Final Report of the Enchanted Fire    | Atascosa County  |
| 12/12/24 | Final Report of the Boil Water Notice             | Harrison County  |

# Informational Products Distributed by the State Operations Center

| DATE     | SUBJECT                            |
|----------|------------------------------------|
| 12/12/24 | Texas Fire Potential Update        |
| 12/12/24 | Texas Special Events List          |
| 12/12/24 | NWS Threat Brief for FEMA Region 6 |

### Weather Forecast





Highs

Lows

### Weather Forecast





Wind Speeds

Gusts

# **Hazardous Weather**



# Fire Danger Forecast



#### **Burn Ban**



RED FLAG WARNINGS: www.weather.gov Additional map formats available at https://tfsweb.tamu.edu/Burnbans/

# **Keetch-Byram Drought Index**



# Fire Activity (\*Last 24 Hours)

Report of 588 (No Change) fires and 1,282,749 (No Change) acres have been burned this year. There are 104 (-1) counties with burn bans. The Keetch–Byram Drought Index list contains 131 (No Change) counties with an average over 400.



# **Training**

| DATES    |          | TITLE                                                            | COURSE   | LOCATION |
|----------|----------|------------------------------------------------------------------|----------|----------|
| 12/09/24 | 12/13/24 | Texas Emergency Management Response to Recovery Course  T-PUB250 |          | Austin   |
| 12/11/24