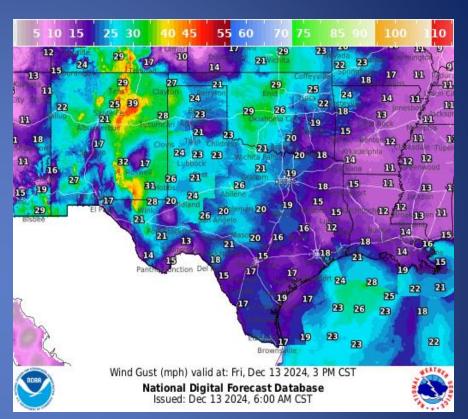

/12/24 | Final Report of the Water Outage                  | Falls County     |
| 12/12/24 | Initial Report of the Aircraft Crash              | Victoria County  |
| 12/12/24 | Final Report of the Aircraft Crash                | Victoria County  |
| 12/12/24 | Initial and Final Report of the Enchanted Fire    | Atascosa County  |
| 12/12/24 | Final Report of the Boil Water Notice             | Harrison County  |

# Informational Products Distributed by the State Operations Center

| DATE     | SUBJECT                            |
|----------|------------------------------------|
| 12/12/24 | Texas Fire Potential Update        |
| 12/12/24 | Texas Special Events List          |
| 12/12/24 | NWS Threat Brief for FEMA Region 6 |

### Weather Forecast





Highs

Lows

### Weather Forecast





Wind Speeds

Gusts

# **Hazardous Weather**



# Fire Danger Forecast



#### **Burn Ban**



RED FLAG WARNINGS: www.weather.gov Additional map formats available at https://tfsweb.tamu.edu/Burnbans/

# **Keetch-Byram Drought Index**



# Fire Activity (\*Last 24 Hours)

Report of 588 (No Change) fires and 1,282,749 (No Change) acres have been burned this year. There are 104 (-1) counties with burn bans. The Keetch–Byram Drought Index list contains 131 (No Change) counties with an average over 400.



# **Training**

| DATES    |          | TITLE                                                            | COURSE   | LOCATION |
|----------|----------|------------------------------------------------------------------|----------|----------|
| 12/09/24 | 12/13/24 | Texas Emergency Management