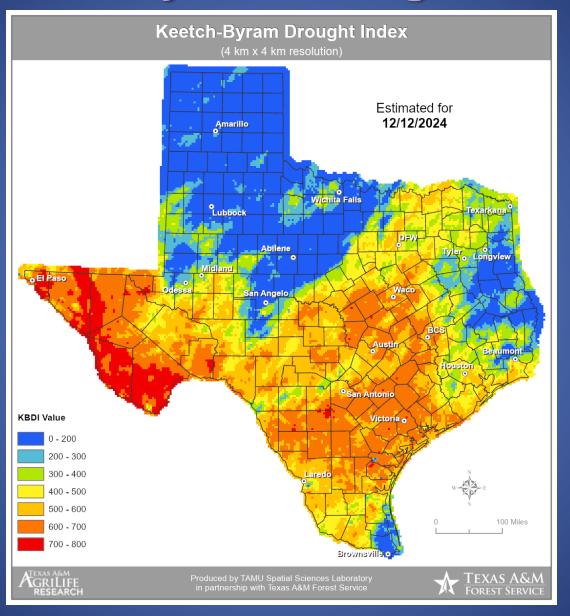

# **Keetch-Byram Drought Index**

# Fire Activity (\*Last 24 Hours)

Report of 588 (No Change) fires and 1,282,749 (No Change) acres have been burned this year. There are 104 (-1) counties with burn bans. The Keetch–Byram Drought Index list contains 131 (No Change) counties with an average over 400.