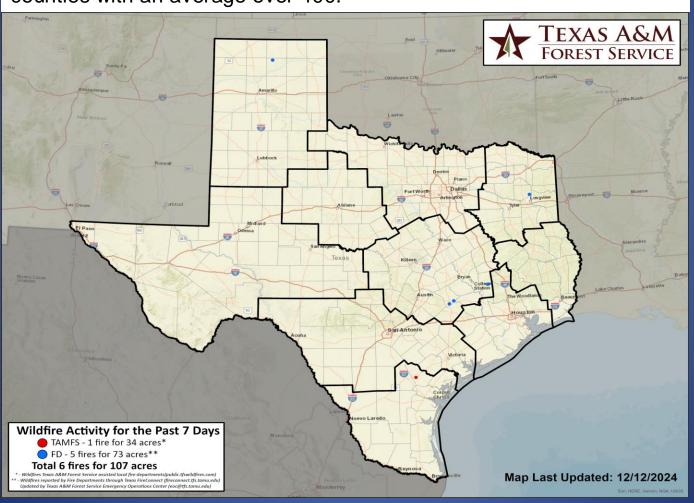

# Fire Activity (\*Last 24 Hours)

Report of 588 (No Change) fires and 1,282,749 (No Change) acres have been burned this year. There are 104 (-1) counties with burn bans. The Keetch–Byram Drought Index list contains 131 (No Change) counties with an average over 400.