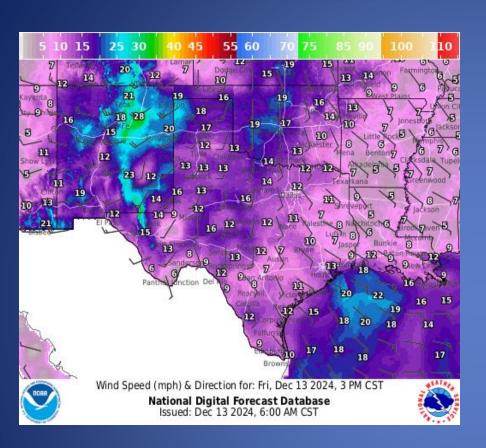

12/12/24 | Final Report of the Water Outage                  | Falls County     |
| 12/12/24 | Initial Report of the Aircraft Crash              | Victoria County  |
| 12/12/24 | Final Report of the Aircraft Crash                | Victoria County  |
| 12/12/24 | Initial and Final Report of the Enchanted Fire    | Atascosa County  |
| 12/12/24 | Final Report of the Boil Water Notice             | Harrison County  |

# Informational Products Distributed by the State Operations Center

| DATE     | SUBJECT                            |
|----------|------------------------------------|
| 12/12/24 | Texas Fire Potential Update        |
| 12/12/24 | Texas Special Events List          |
| 12/12/24 | NWS Threat Brief for FEMA Region 6 |

### Weather Forecast





Highs

Lows

### Weather Forecast





Wind Speeds

Gusts

# **Hazardous Weather**



# Fire Danger Forecast



#### **Burn Ban**



RED FLAG WARNINGS: www.weather.gov Additional map formats available at https://tfsweb.tamu.edu/Burnbans/

# **Keetch-Byram Drought Index**



# Fire Activity (\*Last 24 Hours)

Report of 588 (No Change) fires and 1,282,749 (No Change) acres have been burned this year. There are 104 (-1) counties with burn bans. The Keetch–Byram Drought Index list contains 131 (No Change) counties with an average over 400.



# **Training**

| DATES    |          | TITLE                                                            | COURSE   | LOCATION |
|----------|----------|------------------------------------------------------------------|----------|----------|
| 12/09/24 | 12/13/24 | Texas Emergency Manageme