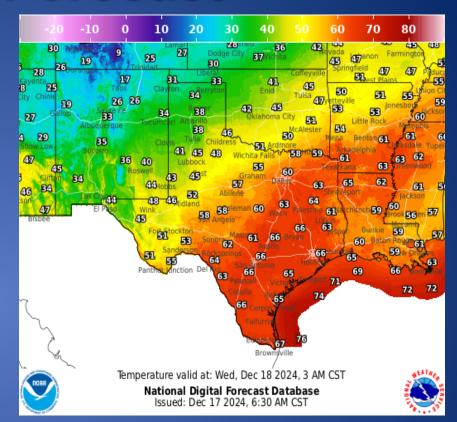

| 12/17/24 | Initial Report of a Road Closure (US 181)                    | Wilson County   |  |  |
| 12/17/24 | Final Report of the Road Closure (US 181)                    | Wilson County   |  |  |

# Informational Products Distributed by the State Operations Center

| DATE     | SUBJECT                                                           |  |
|----------|-------------------------------------------------------------------|--|
| 12/16/24 | NWS Midland/Odessa: Weekly Weather Hazards Briefing Dec. 16 – 22  |  |
| 12/16/24 | Texas A&M Forest Service: Texas Fire Potential Update             |  |
| 12/17/24 | NWS Austin/San Antonio: WWF90 Kerrville NOAA Weather Radio Outage |  |
| 12/17/24 | Daily NWS Threat Brief for FEMA Region 6                          |  |

#### Weather Forecast





**Highs** 

Lows

#### Weather Forecast





Wind Speeds

Gusts

### **Hazardous Weather**



#### Weather Warnings/Advisories Issued

| DATE     | WARNING TYPE                   | LOCATION                    |
|----------|--------------------------------|-----------------------------|
| 12/16/24 | Severe Thunderstorm<br>Warning | Dallas County               |
| 12/16/24 | Flood Advisory                 | Dallas and Tarrant Counties |

# Fire Danger Forecast



#### **Burn Ban**



RED FLAG WARNINGS: www.weather.gov Additional map formats available at https://tfsweb.tamu.edu/Burnbans/

### **Keetch-Byram Drought Index**



# Fire Activity (\*Last 24 Hours)

Report of 589 (No Change) fires and 1,282,750 (No Change) acres have been burned this year. There are 102 (No Change) counties with