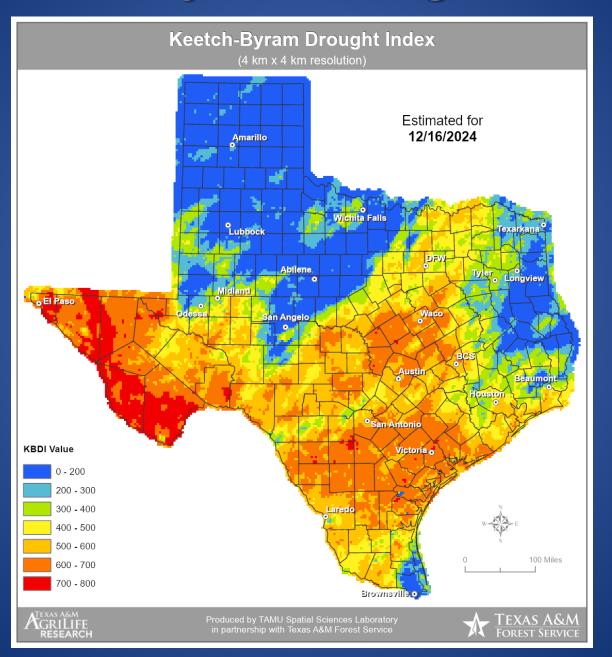

### **Keetch-Byram Drought Index**

# Fire Activity (\*Last 24 Hours)

Report of 589 (No Change) fires and 1,282,750 (No Change) acres have been burned this year. There are 102 (No Change) counties with burn bans. The Keetch–Byram Drought Index list contains 127 (No Change) counties with an average over 400.