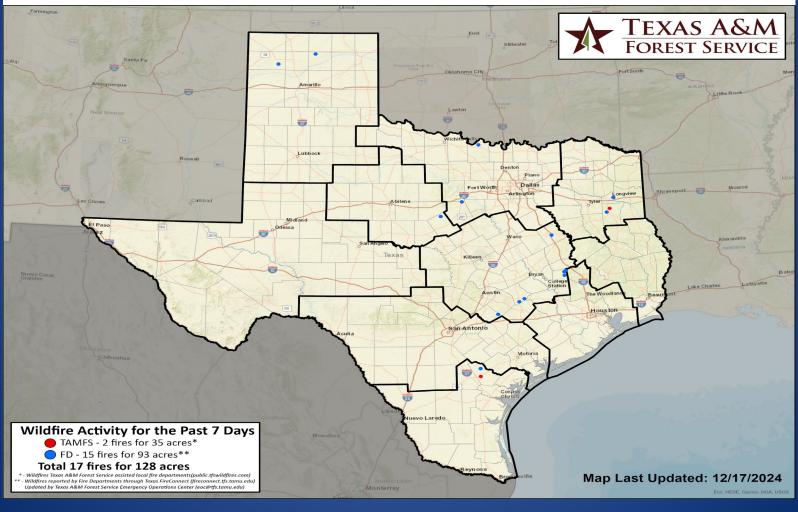

# Fire Activity (\*Last 24 Hours)

Report of 589 (No Change) fires and 1,282,750 (No Change) acres have been burned this year. There are 102 (No Change) counties with burn bans. The Keetch–Byram Drought Index list contains 127 (No Change) counties with an average over 400.