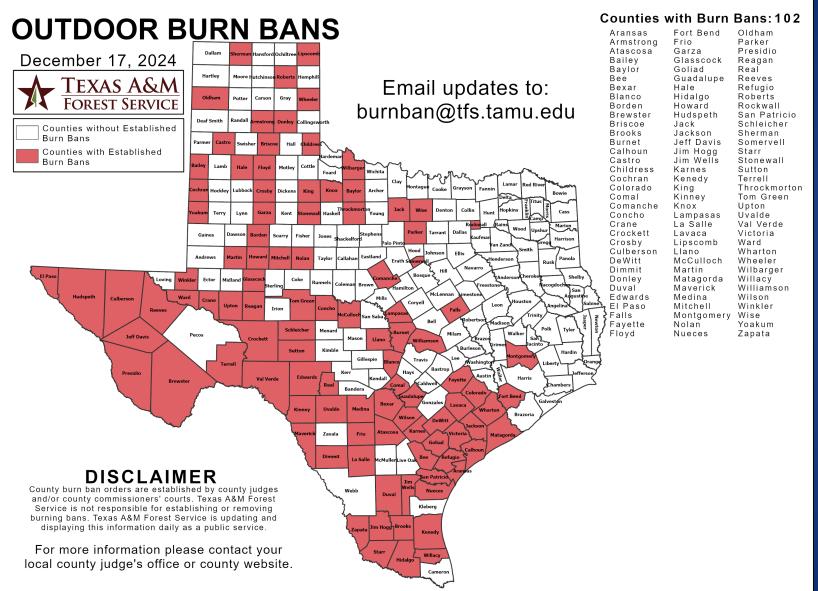

#### **Burn Ban**

RED FLAG WARNINGS: www.weather.gov Additional map formats available at https://tfsweb.tamu.edu/Burnbans/

# Fire Activity (\*Last 24 Hours)

Report of 589 (No Change) fires and 1,282,750 (No Change) acres have been burned this year. There are 102 (No Change) counties with burn bans. The Keetch–Byram Drought Index list contains 127 (No Change) counties with an average over 400.