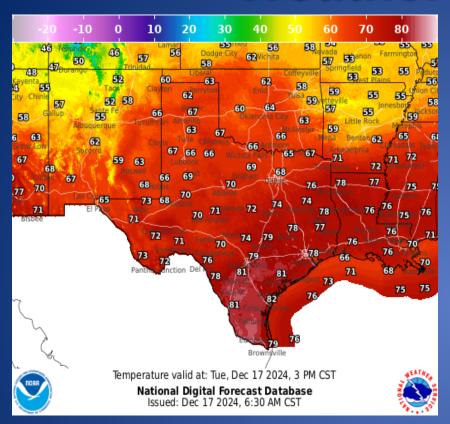

|
| 12/17/24 | Initial Report of a Road Closure (US 181)                    | Wilson County   |  |  |
| 12/17/24 | Final Report of the Road Closure (US 181)                    | Wilson County   |  |  |

# Informational Products Distributed by the State Operations Center

| DATE     | SUBJECT                                                           |  |
|----------|-------------------------------------------------------------------|--|
| 12/16/24 | NWS Midland/Odessa: Weekly Weather Hazards Briefing Dec. 16 – 22  |  |
| 12/16/24 | Texas A&M Forest Service: Texas Fire Potential Update             |  |
| 12/17/24 | NWS Austin/San Antonio: WWF90 Kerrville NOAA Weather Radio Outage |  |
| 12/17/24 | Daily NWS Threat Brief for FEMA Region 6                          |  |

#### Weather Forecast





**Highs** 

Lows

#### Weather Forecast





Wind Speeds

Gusts

### **Hazardous Weather**



#### Weather Warnings/Advisories Issued

| DATE     | WARNING TYPE                   | LOCATION                    |
|----------|--------------------------------|-----------------------------|
| 12/16/24 | Severe Thunderstorm<br>Warning | Dallas County               |
| 12/16/24 | Flood Advisory                 | Dallas and Tarrant Counties |

# Fire Danger Forecast



#### **Burn Ban**



RED FLAG WARNINGS: www.weather.gov Additional map formats available at https://tfsweb.tamu.edu/Burnbans/

### **Keetch-Byram Drought Index**



# Fire Activity (\*Last 24 Hours)

Report of 589 (No Change) fires and 1,282,750 (No Change) acres have been burned this year. There are 102 (No Change) counties wit