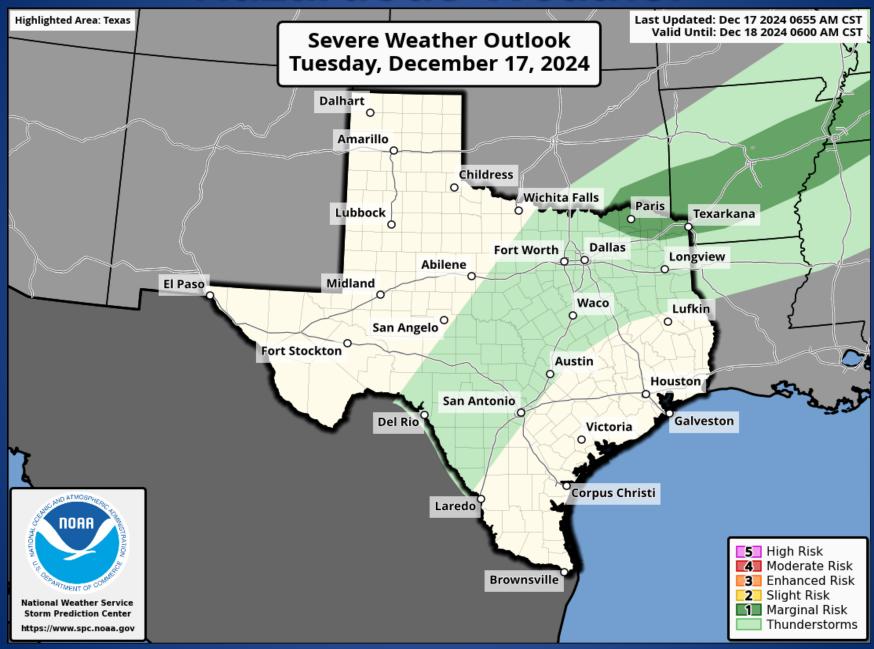

### **Hazardous Weather**

#### Weather Warnings/Advisories Issued

| DATE     | WARNING TYPE                   | LOCATION                    |
|----------|--------------------------------|-----------------------------|
| 12/16/24 | Severe Thunderstorm<br>Warning | Dallas County               |
| 12/16/24 | Flood Advisory                 | Dallas and Tarrant Counties |