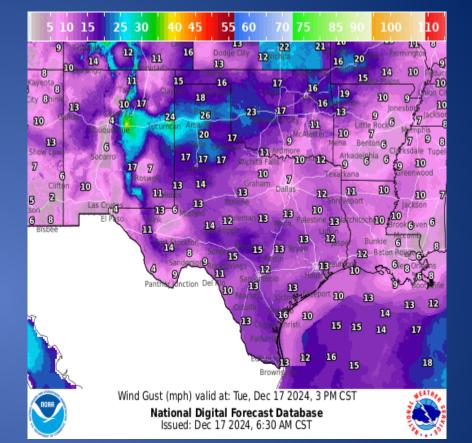

(US 181)                    | Wilson County   |  |  |
| 12/17/24 | Final Report of the Road Closure (US 181)                    | Wilson County   |  |  |

# Informational Products Distributed by the State Operations Center

| DATE     | SUBJECT                                                           |  |
|----------|-------------------------------------------------------------------|--|
| 12/16/24 | NWS Midland/Odessa: Weekly Weather Hazards Briefing Dec. 16 – 22  |  |
| 12/16/24 | Texas A&M Forest Service: Texas Fire Potential Update             |  |
| 12/17/24 | NWS Austin/San Antonio: WWF90 Kerrville NOAA Weather Radio Outage |  |
| 12/17/24 | Daily NWS Threat Brief for FEMA Region 6                          |  |

#### Weather Forecast





**Highs** 

Lows

#### Weather Forecast





Wind Speeds

Gusts

### **Hazardous Weather**



#### Weather Warnings/Advisories Issued

| DATE     | WARNING TYPE                   | LOCATION                    |
|----------|--------------------------------|-----------------------------|
| 12/16/24 | Severe Thunderstorm<br>Warning | Dallas County               |
| 12/16/24 | Flood Advisory                 | Dallas and Tarrant Counties |

# Fire Danger Forecast



#### **Burn Ban**



RED FLAG WARNINGS: www.weather.gov Additional map formats available at https://tfsweb.tamu.edu/Burnbans/

### **Keetch-Byram Drought Index**



# Fire Activity (\*Last 24 Hours)

Report of 589 (No Change) fires and 1,282,750 (No Change) acres have been burned this year. There are 102 (No Change) counties with burn bans. The Keetch–Byram Drought Index lis