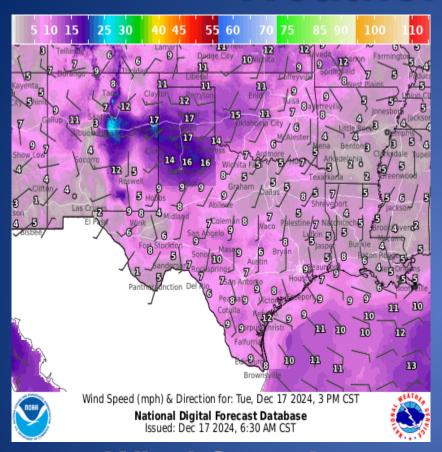

re (US 181)                    | Wilson County   |  |  |
| 12/17/24 | Final Report of the Road Closure (US 181)                    | Wilson County   |  |  |

# Informational Products Distributed by the State Operations Center

| DATE     | SUBJECT                                                           |  |
|----------|-------------------------------------------------------------------|--|
| 12/16/24 | NWS Midland/Odessa: Weekly Weather Hazards Briefing Dec. 16 – 22  |  |
| 12/16/24 | Texas A&M Forest Service: Texas Fire Potential Update             |  |
| 12/17/24 | NWS Austin/San Antonio: WWF90 Kerrville NOAA Weather Radio Outage |  |
| 12/17/24 | Daily NWS Threat Brief for FEMA Region 6                          |  |

#### Weather Forecast





**Highs** 

Lows

#### Weather Forecast





Wind Speeds

Gusts

### **Hazardous Weather**



#### Weather Warnings/Advisories Issued

| DATE     | WARNING TYPE                   | LOCATION                    |
|----------|--------------------------------|-----------------------------|
| 12/16/24 | Severe Thunderstorm<br>Warning | Dallas County               |
| 12/16/24 | Flood Advisory                 | Dallas and Tarrant Counties |

# Fire Danger Forecast



#### **Burn Ban**



RED FLAG WARNINGS: www.weather.gov Additional map formats available at https://tfsweb.tamu.edu/Burnbans/

### **Keetch-Byram Drought Index**



# Fire Activity (\*Last 24 Hours)

Report of 589 (No Change) fires and 1,282,750 (No Change) acres have been burned this year. There are 102 (No Change) counties with burn bans. The Keetch–Byram Drought Index l