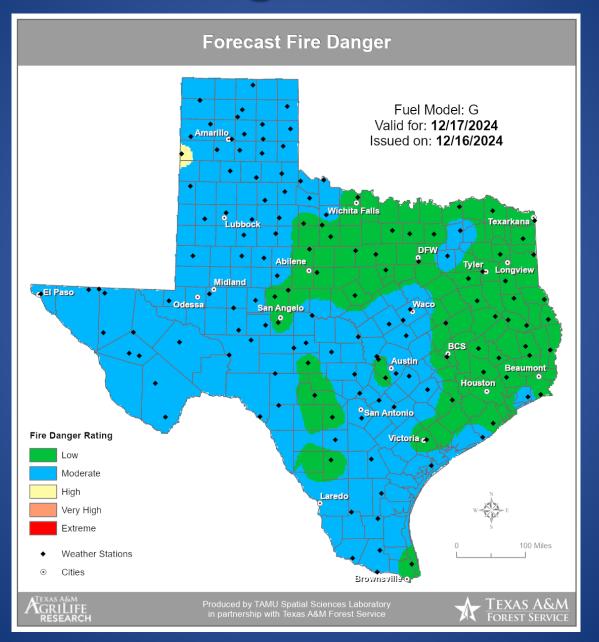

# Fire Danger Forecast

# Fire Activity (\*Last 24 Hours)

Report of 589 (No Change) fires and 1,282,750 (No Change) acres have been burned this year. There are 102 (No Change) counties with burn bans. The Keetch–Byram Drought Index list contains 127 (No Change) counties with an average over 400.