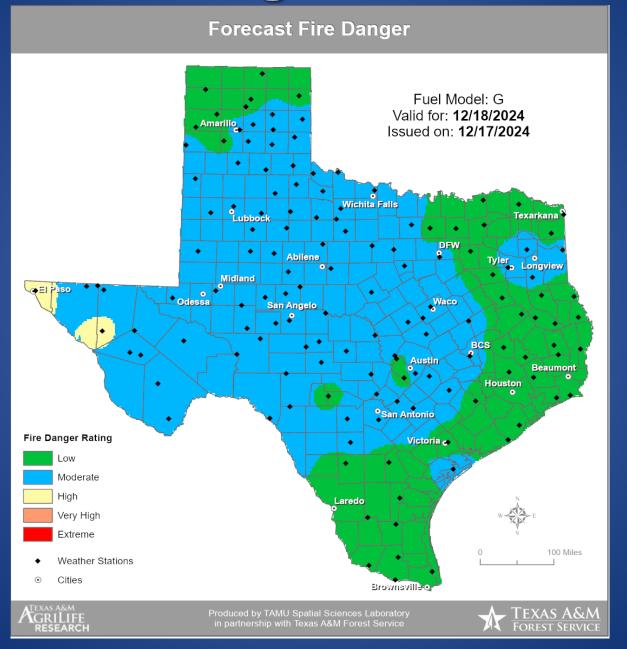

### Fire Danger Forecast

#### Fire Activity (\*Last 24 Hours)

Report of 589 (No Change) fires and 1,282,750 (No Change) acres have been burned this year. There are 101 (-1) counties with burn bans. The Keetch–Byram Drought Index list contains 125 (-2) counties with an average over 400.