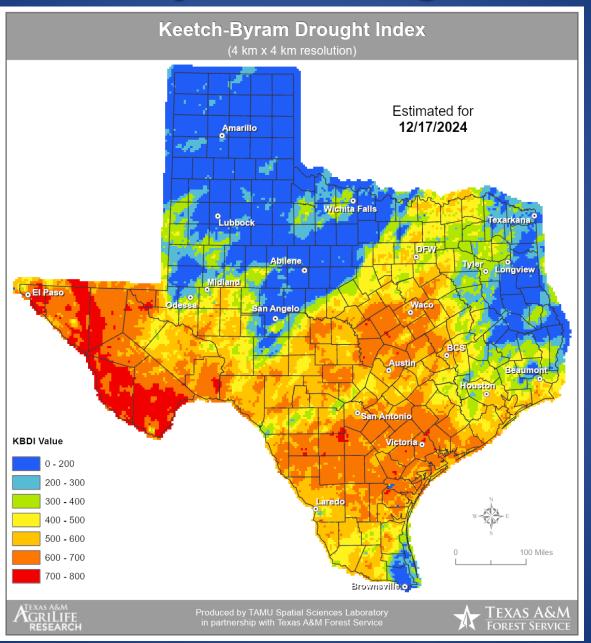

#### **Keetch-Byram Drought Index**

#### Fire Activity (\*Last 24 Hours)

Report of 589 (No Change) fires and 1,282,750 (No Change) acres have been burned this year. There are 101 (-1) counties with burn bans. The Keetch–Byram Drought Index list contains 125 (-2) counties with an average over 400.