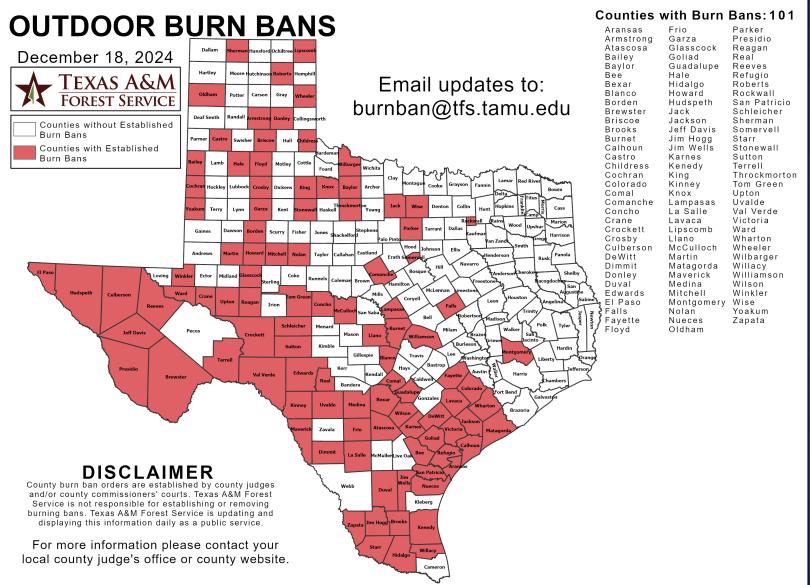

#### **Burn Ban**

RED FLAG WARNINGS: www.weather.gov Additional map formats available at https://tfsweb.tamu.edu/Burnbans/

#### Fire Activity (\*Last 24 Hours)

Report of 589 (No Change) fires and 1,282,750 (No Change) acres have been burned this year. There are 101 (-1) counties with burn bans. The Keetch–Byram Drought Index list contains 125 (-2) counties with an average over 400.