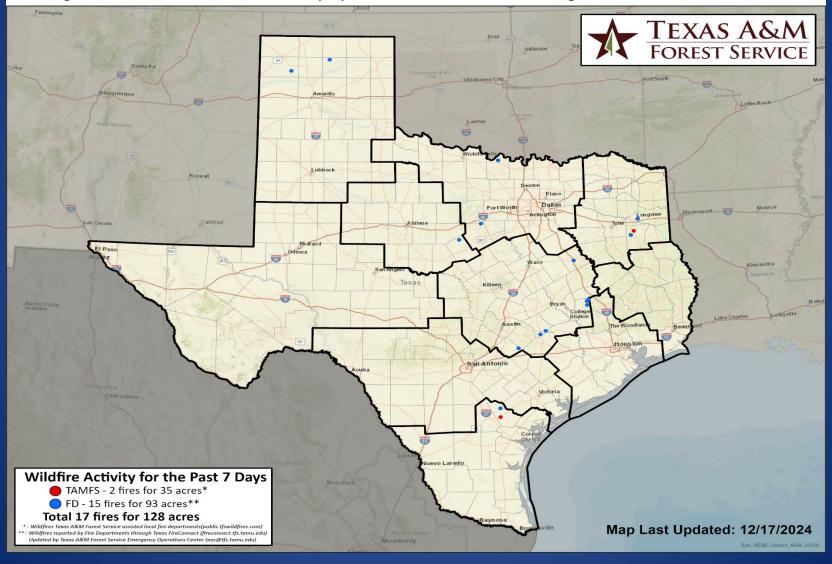

#### Fire Activity (\*Last 24 Hours)

Report of 589 (No Change) fires and 1,282,750 (No Change) acres have been burned this year. There are 101 (-1) counties with burn bans. The Keetch–Byram Drought Index list contains 125 (-2) counties with an average over 400.