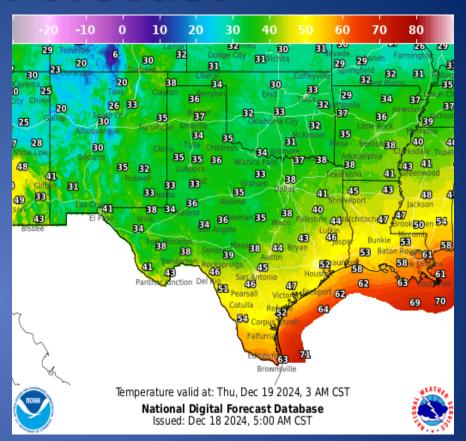

#### -10 GE) 45Vi 44 44 52 54 /71 Brownsville Temperature valid at: Wed, Dec 18 2024, 3 PM CST National Digital Forecast Database Issued: Dec 18 2024, 5:00 AM CST

#### Weather Forecast

**Highs** 

Lows