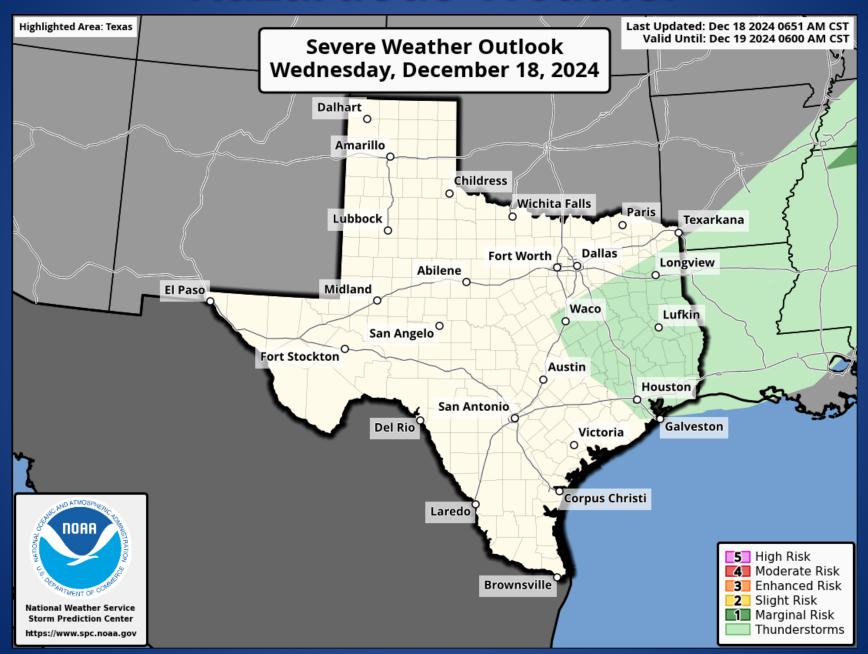

#### **Hazardous Weather**

#### Weather Warnings/Advisories Issued

| DATE     | WARNING TYPE      | LOCATION         |
|----------|-------------------|------------------|
| 12/17/24 | High Wind Warning | Culberson County |