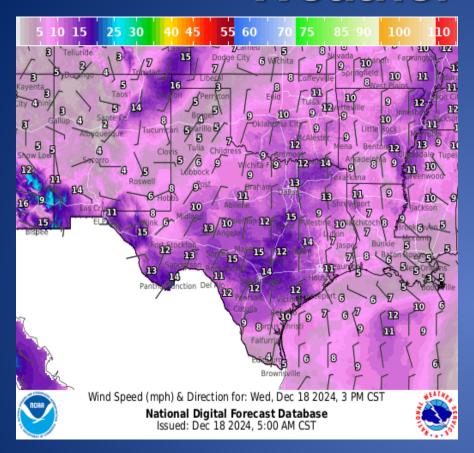

ty               |                   |
| 12/17/24 | Update Report of the White Creek Fire Blanco County        |                   |
| 12/17/24 | Initial Report of a Boil Water Notice Brazoria County      |                   |
| 12/17/24 | Initial and Final Report of FM 538 Brushfire Wilson County |                   |

## Informational Products Distributed by the State Operations Center

| DATE     | SUBJECT                                  |  |
|----------|------------------------------------------|--|
| 12/18/24 | Daily NWS Threat Brief for FEMA Region 6 |  |

#### -10 GE) 45Vi 44 44 52 54 /71 Brownsville Temperature valid at: Wed, Dec 18 2024, 3 PM CST National Digital Forecast Database Issued: Dec 18 2024, 5:00 AM CST

#### Weather Forecast



**Highs** 

Lows

#### Weather Forecast





Wind Speeds

Gusts

#### **Hazardous Weather**



#### Weather Warnings/Advisories Issued

| DATE     | WARNING TYPE      | LOCATION         |
|----------|-------------------|------------------|
| 12/17/24 | High Wind Warning | Culberson County |

### Fire Danger Forecast



#### **Burn Ban**



RED FLAG WARNINGS: www.weather.gov Additional map formats available at https://tfsweb.tamu.edu/Burnbans/

#### **Keetch-Byram Drought Index**



#### Fire Activity (\*Last 24 Hours)

Report of 589 (No Change) fires and 1,282,750 (No Change) acres have been burned this year. There are 101 (-1) counties with burn bans. The Keetch–Byram Drought Index list contains 125 (-2) counties with an average over 400.



### **Training**

| DATES    |          | TITLE