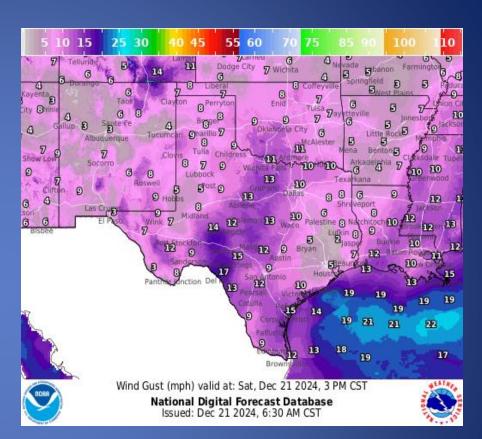

ldfire                         | Matagorda County |
| 12/20/24 | Final Report of a Wildfire                           | Matagorda County |
| 12/20/24 | PLB Incident #24I13546                               | Smith County     |
| 12/20/24 | Final Report of a Road Closure                       | Hidalgo County   |
| 12/21/24 | Update to PLB Incident #24I13546 Smith County        |                  |
| 12/21/24 | Initial Report: US-281 Road Closure Jim Wells County |                  |

# Informational Products Distributed by the State Operations Center

| DATE     | SUBJECT                                  |  |
|----------|------------------------------------------|--|
| 12/21/24 | Daily NWS Threat Brief for FEMA Region 6 |  |

#### Weather Forecast





Highs

Lows

#### Weather Forecast





Wind Speeds

Gusts

#### **Hazardous Weather**



## Fire Danger Forecast



#### **Burn Ban**



RED FLAG WARNINGS: www.weather.gov
Additional map formats available at https://tfsweb.tamu.edu/Burnbans/

## **Keetch-Byram Drought Index**



### Fire Activity (\*Last 24 Hours)

Report of 590 (No Change) fires and 1,282,824 (No Change) acres have been burned this year. There are 100 (-1) counties with burn bans. The Keetch–Byram Drought Index list contains 123 (No Change) counties with an average over 400.



# Statewide Significant Events

| DATES    |          | LOCATION  | EVENT                                  |
|----------|----------|-----------|----------------------------------------|
| 12/01/24 | 12/31/24 | Hidalgo   | Festival of Lights                     |
| 12/18/24 | 12/21/24