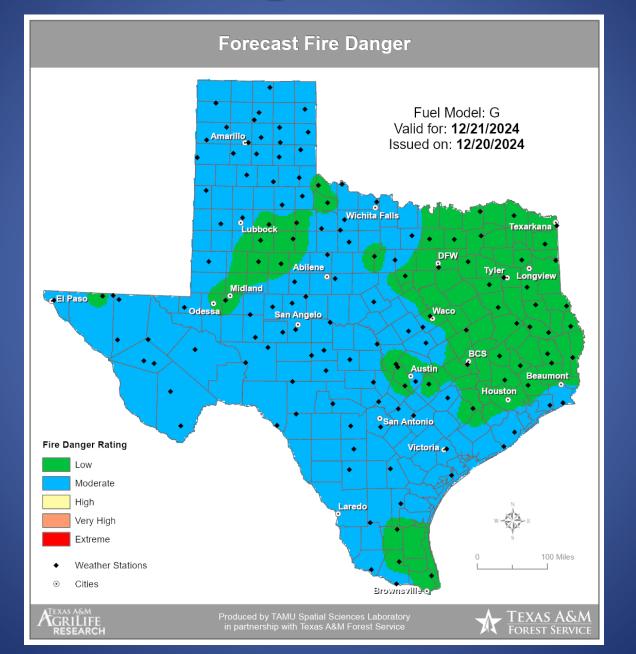

of a Wildfire                           | Matagorda County |
| 12/20/24 | PLB Incident #24I13546                               | Smith County     |
| 12/20/24 | Final Report of a Road Closure                       | Hidalgo County   |
| 12/21/24 | Update to PLB Incident #24I13546 Smith County        |                  |
| 12/21/24 | Initial Report: US-281 Road Closure Jim Wells County |                  |

# Informational Products Distributed by the State Operations Center

| DATE     | SUBJECT                                  |  |
|----------|------------------------------------------|--|
| 12/21/24 | Daily NWS Threat Brief for FEMA Region 6 |  |

#### Weather Forecast





Highs

Lows

#### Weather Forecast





Wind Speeds

Gusts

#### **Hazardous Weather**



## Fire Danger Forecast



#### **Burn Ban**



RED FLAG WARNINGS: www.weather.gov
Additional map formats available at https://tfsweb.tamu.edu/Burnbans/

## **Keetch-Byram Drought Index**



### Fire Activity (\*Last 24 Hours)

Report of 590 (No Change) fires and 1,282,824 (No Change) acres have been burned this year. There are 100 (-1) counties with burn bans. The Keetch–Byram Drought Index list contains 123 (No Change) counties with an average over 400.



# Statewide Significant Events

| DATES    |          | LOCATION  | EVENT                                  |
|----------|----------|-----------|----------------------------------------|
| 12/01/24 | 12/31/24 | Hidalgo   | Festival of Lights                     |
| 12/18/24 | 12/21/24 | Arlington | UIL Football State Championship - AT&T |