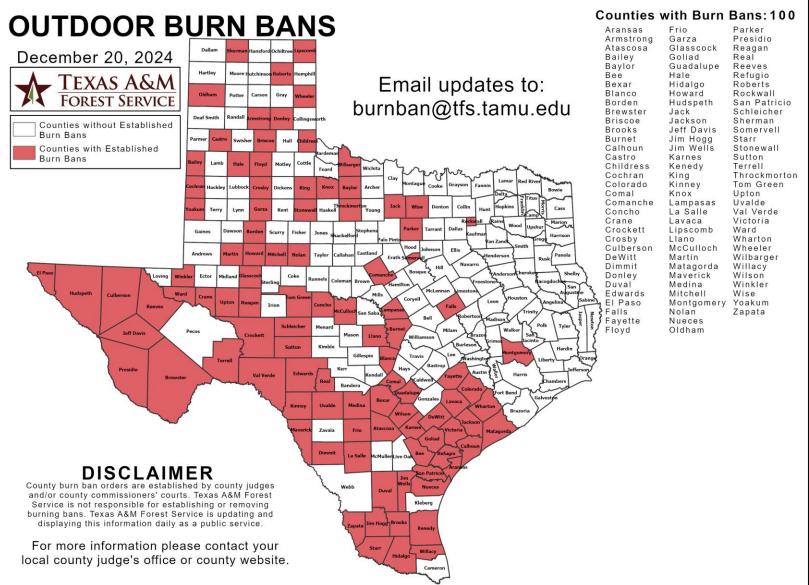

#### **Burn Ban**

RED FLAG WARNINGS: www.weather.gov
Additional map formats available at https://tfsweb.tamu.edu/Burnbans/

### Fire Activity (\*Last 24 Hours)

Report of 590 (No Change) fires and 1,282,824 (No Change) acres have been burned this year. There are 100 (-1) counties with burn bans. The Keetch–Byram Drought Index list contains 123 (No Change) counties with an average over 400.