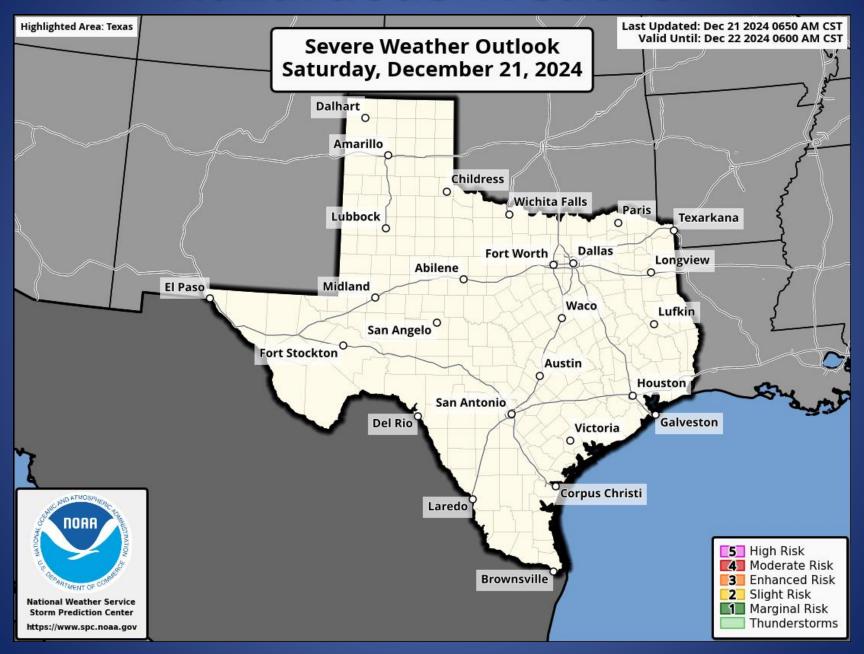

|
| 12/20/24 | Final Report of a Wildfire                           | Matagorda County |
| 12/20/24 | PLB Incident #24I13546                               | Smith County     |
| 12/20/24 | Final Report of a Road Closure                       | Hidalgo County   |
| 12/21/24 | Update to PLB Incident #24I13546 Smith County        |                  |
| 12/21/24 | Initial Report: US-281 Road Closure Jim Wells County |                  |

# Informational Products Distributed by the State Operations Center

| DATE     | SUBJECT                                  |  |
|----------|------------------------------------------|--|
| 12/21/24 | Daily NWS Threat Brief for FEMA Region 6 |  |

#### Weather Forecast





Highs

Lows

#### Weather Forecast





Wind Speeds

Gusts

#### **Hazardous Weather**



## Fire Danger Forecast



#### **Burn Ban**



RED FLAG WARNINGS: www.weather.gov
Additional map formats available at https://tfsweb.tamu.edu/Burnbans/

## **Keetch-Byram Drought Index**



### Fire Activity (\*Last 24 Hours)

Report of 590 (No Change) fires and 1,282,824 (No Change) acres have been burned this year. There are 100 (-1) counties with burn bans. The Keetch–Byram Drought Index list contains 123 (No Change) counties with an average over 400.



# Statewide Significant Events

| DATES    |          | LOCATION  | EVENT                                  |
|----------|----------|-----------|----------------------------------------|
| 12/01/24 | 12/31/24 | Hidalgo   | Festival of Lights                     |
| 12/18/24 | 12/21/24 | Arlington | UIL Football State Championship - AT