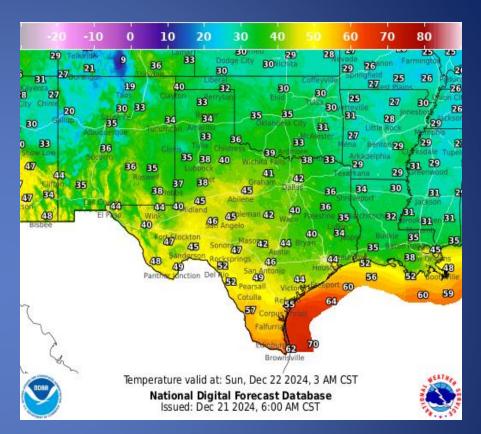

|
| 12/20/24 | Initial Report of a Wildfire                         | Matagorda County |
| 12/20/24 | Final Report of a Wildfire                           | Matagorda County |
| 12/20/24 | PLB Incident #24I13546                               | Smith County     |
| 12/20/24 | Final Report of a Road Closure                       | Hidalgo County   |
| 12/21/24 | Update to PLB Incident #24I13546 Smith County        |                  |
| 12/21/24 | Initial Report: US-281 Road Closure Jim Wells County |                  |

# Informational Products Distributed by the State Operations Center

| DATE     | SUBJECT                                  |  |
|----------|------------------------------------------|--|
| 12/21/24 | Daily NWS Threat Brief for FEMA Region 6 |  |

#### Weather Forecast





Highs

Lows

#### Weather Forecast





Wind Speeds

Gusts

#### **Hazardous Weather**



## Fire Danger Forecast



#### **Burn Ban**



RED FLAG WARNINGS: www.weather.gov
Additional map formats available at https://tfsweb.tamu.edu/Burnbans/

## **Keetch-Byram Drought Index**



### Fire Activity (\*Last 24 Hours)

Report of 590 (No Change) fires and 1,282,824 (No Change) acres have been burned this year. There are 100 (-1) counties with burn bans. The Keetch–Byram Drought Index list contains 123 (No Change) counties with an average over 400.



# Statewide Significant Events

| DATES    |          | LOCATION  | EVENT                                  |
|----------|----------|-----------|----------------------------------------|
| 12/01/24 | 12/31/24 | Hidalgo   | Festival of Lights