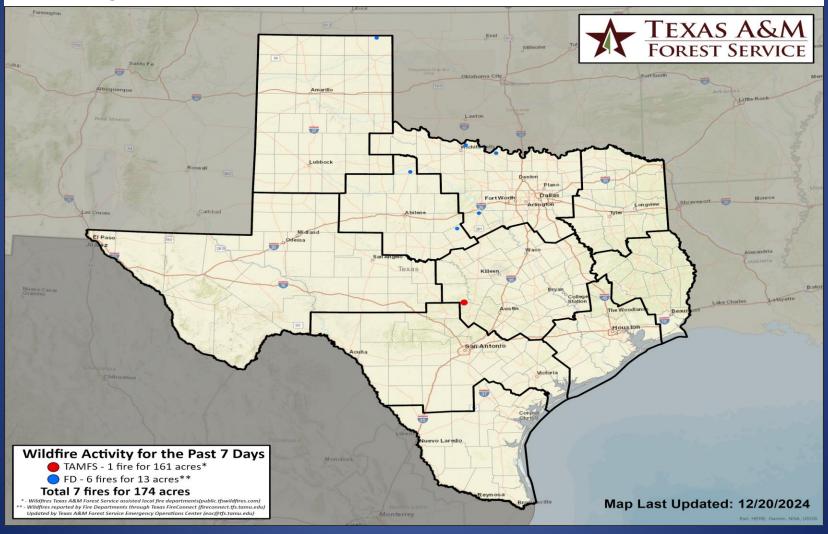

### Fire Activity (\*Last 24 Hours)

Report of 590 (No Change) fires and 1,282,824 (No Change) acres have been burned this year. There are 100 (-1) counties with burn bans. The Keetch–Byram Drought Index list contains 123 (No Change) counties with an average over 400.