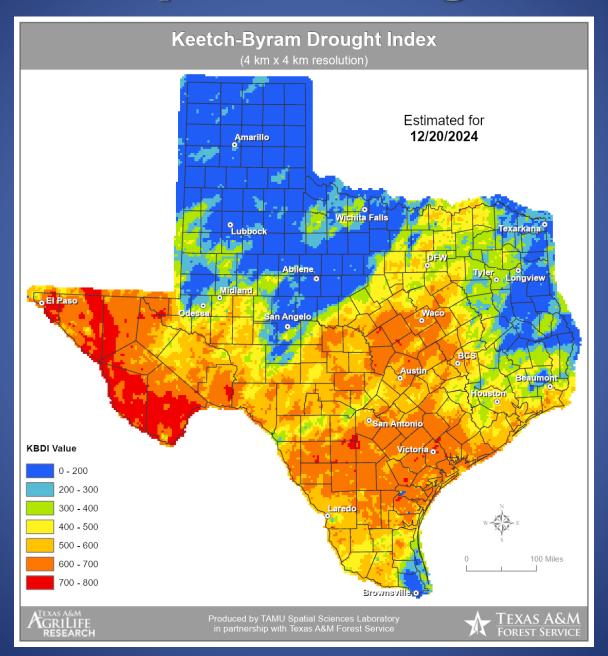

## **Keetch-Byram Drought Index**

### Fire Activity (\*Last 24 Hours)

Report of 590 (No Change) fires and 1,282,824 (No Change) acres have been burned this year. There are 100 (-1) counties with burn bans. The Keetch–Byram Drought Index list contains 123 (No Change) counties with an average over 400.