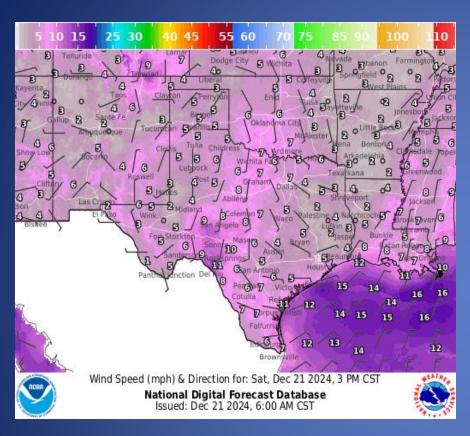

Wildfire                         | Matagorda County |
| 12/20/24 | Final Report of a Wildfire                           | Matagorda County |
| 12/20/24 | PLB Incident #24I13546                               | Smith County     |
| 12/20/24 | Final Report of a Road Closure                       | Hidalgo County   |
| 12/21/24 | Update to PLB Incident #24I13546 Smith County        |                  |
| 12/21/24 | Initial Report: US-281 Road Closure Jim Wells County |                  |

# Informational Products Distributed by the State Operations Center

| DATE     | SUBJECT                                  |  |
|----------|------------------------------------------|--|
| 12/21/24 | Daily NWS Threat Brief for FEMA Region 6 |  |

#### Weather Forecast





Highs

Lows

#### Weather Forecast





Wind Speeds

Gusts

#### **Hazardous Weather**



## Fire Danger Forecast



#### **Burn Ban**



RED FLAG WARNINGS: www.weather.gov
Additional map formats available at https://tfsweb.tamu.edu/Burnbans/

## **Keetch-Byram Drought Index**



### Fire Activity (\*Last 24 Hours)

Report of 590 (No Change) fires and 1,282,824 (No Change) acres have been burned this year. There are 100 (-1) counties with burn bans. The Keetch–Byram Drought Index list contains 123 (No Change) counties with an average over 400.



# Statewide Significant Events

| DATES    |          | LOCATION  | EVENT                                  |
|----------|----------|-----------|----------------------------------------|
| 12/01/24 | 12/31/24 | Hidalgo   | Festival of Lights                     |
| 12/18/24 | 12/21/2