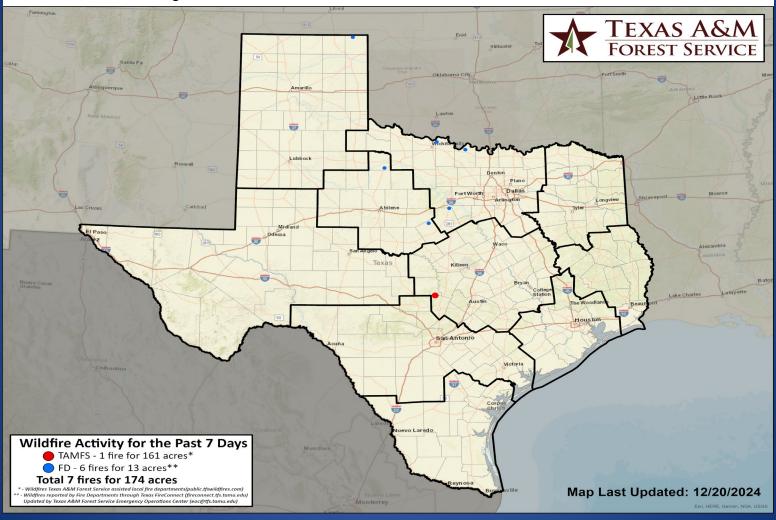

### Fire Activity (\*Last 24 Hours)

Report of 590 (No Change) fires and 1,282,824 (No Change) acres have been burned this year. There are 100 (No Change) counties with burn bans. The Keetch–Byram Drought Index list contains 125 (+1) counties with an average over 400.