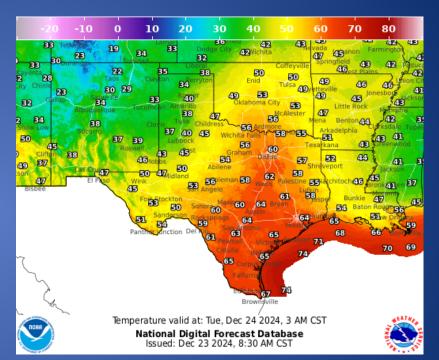

|
|----------|------------------------------------------------------------------------------------------------------------|
| 12/22/24 | NWS Fort Worth Weather Update: Strong Storms Tuesday                                                       |
| 12/22/24 | NWS Southern Region ROC: State of Texas Weekly Outlook - Monday, Dec 23, 2024 through Sunday, Dec 29, 2024 |
| 12/23/24 | NWS El Paso, TX/Santa Teresa, NM: Weather Hazards Outlook                                                  |
| 12/23/24 | NWS Lake Charles, LA: Holiday Week Forecast Quick Briefing                                                 |
| 12/23/24 | Daily NWS Threat Brief for FEMA Region 6                                                                   |

#### Weather Forecast





Highs

Lows

#### Weather Forecast





Wind Speeds

Gusts

#### **Hazardous Weather**



## **Fire Danger Forecast**



#### **Burn Ban**



# **Keetch-Byram Drought Index**



### Fire Activity (\*Last 24 Hours)

Report of 590 (No Change) fires and 1,282,824 (No Change) acres have been burned this year. There are 100 (No Change) counties with burn bans. The Keetch–Byram Drought Index list contains 125 (+1) counties with an average over 400.



## **Statewide Significant Events**

| DATES    |          | LOCATION | EVENT              |
|----------|----------|----------|--------------------|
| 12/01/24 | 12/31/24 | Hidalgo  | Festival of Lights |