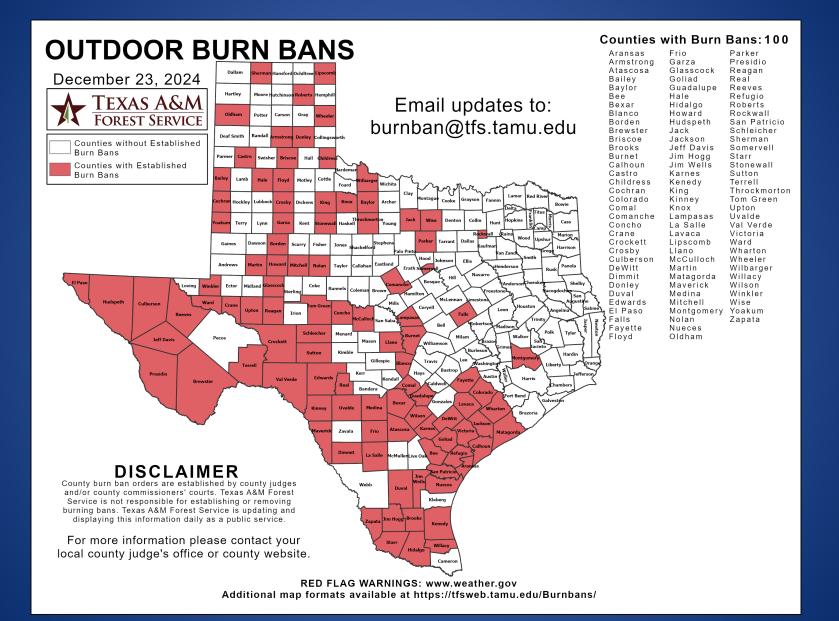

#### **Burn Ban**

### Fire Activity (\*Last 24 Hours)

Report of 590 (No Change) fires and 1,282,824 (No Change) acres have been burned this year. There are 100 (No Change) counties with burn bans. The Keetch–Byram Drought Index list contains 125 (+1) counties with an average over 400.