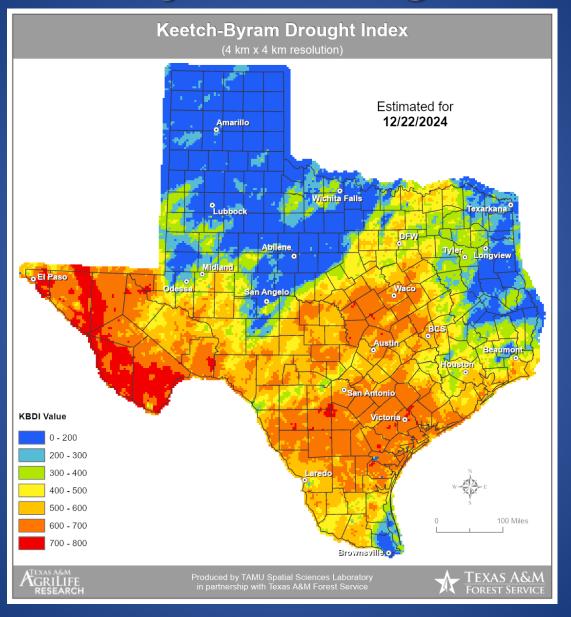

# **Keetch-Byram Drought Index**

### Fire Activity (\*Last 24 Hours)

Report of 590 (No Change) fires and 1,282,824 (No Change) acres have been burned this year. There are 100 (No Change) counties with burn bans. The Keetch–Byram Drought Index list contains 125 (+1) counties with an average over 400.