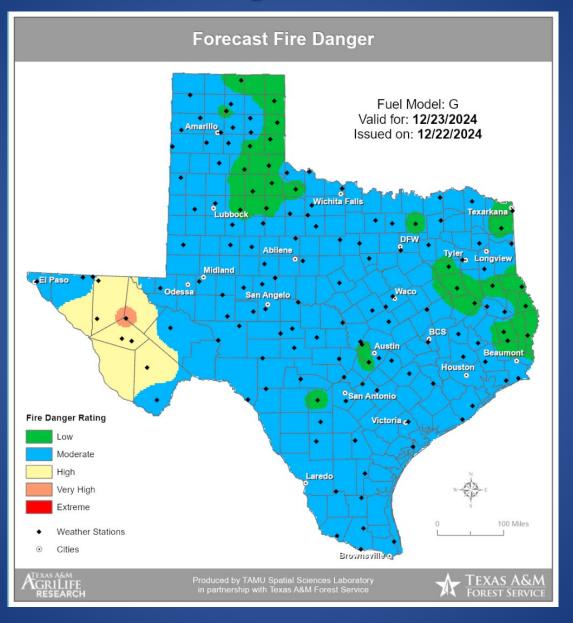

-----------------------------------------|
| 12/22/24 | NWS Fort Worth Weather Update: Strong Storms Tuesday                                                       |
| 12/22/24 | NWS Southern Region ROC: State of Texas Weekly Outlook - Monday, Dec 23, 2024 through Sunday, Dec 29, 2024 |
| 12/23/24 | NWS El Paso, TX/Santa Teresa, NM: Weather Hazards Outlook                                                  |
| 12/23/24 | NWS Lake Charles, LA: Holiday Week Forecast Quick Briefing                                                 |
| 12/23/24 | Daily NWS Threat Brief for FEMA Region 6                                                                   |

#### Weather Forecast





Highs

Lows

#### Weather Forecast





Wind Speeds

Gusts

#### **Hazardous Weather**



## **Fire Danger Forecast**



#### **Burn Ban**



# **Keetch-Byram Drought Index**



### Fire Activity (\*Last 24 Hours)

Report of 590 (No Change) fires and 1,282,824 (No Change) acres have been burned this year. There are 100 (No Change) counties with burn bans. The Keetch–Byram Drought Index list contains 125 (+1) counties with an average over 400.



## **Statewide Significant Events**

| DATES    |          | LOCATION | EVENT              |
|----------|----------|----------|--------------------|
| 12/01/24 | 12/31/24 | Hidalgo  | Festival of Lights |