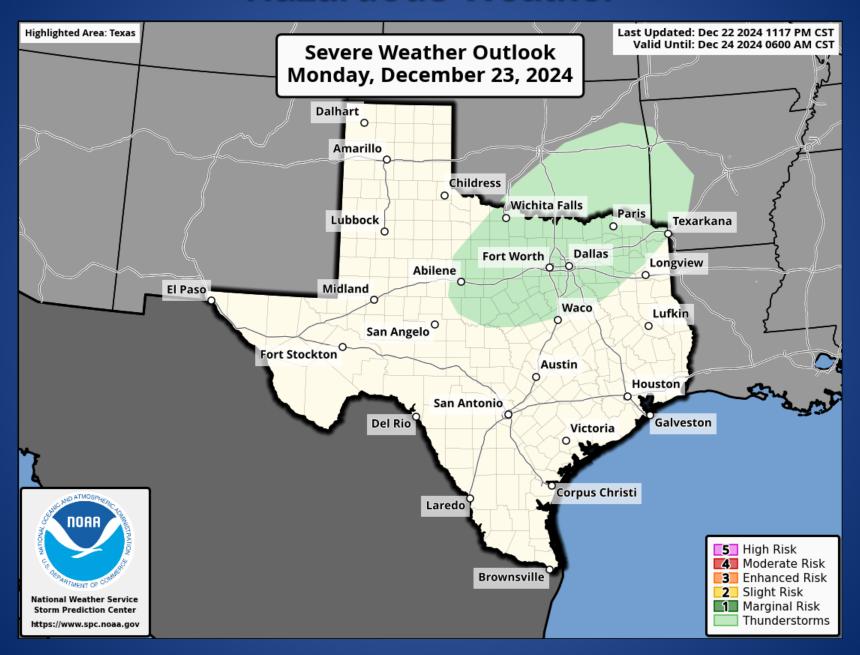

------------------------------------------------------------------------|
| 12/22/24 | NWS Fort Worth Weather Update: Strong Storms Tuesday                                                       |
| 12/22/24 | NWS Southern Region ROC: State of Texas Weekly Outlook - Monday, Dec 23, 2024 through Sunday, Dec 29, 2024 |
| 12/23/24 | NWS El Paso, TX/Santa Teresa, NM: Weather Hazards Outlook                                                  |
| 12/23/24 | NWS Lake Charles, LA: Holiday Week Forecast Quick Briefing                                                 |
| 12/23/24 | Daily NWS Threat Brief for FEMA Region 6                                                                   |

#### Weather Forecast





Highs

Lows

#### Weather Forecast





Wind Speeds

Gusts

#### **Hazardous Weather**



## **Fire Danger Forecast**



#### **Burn Ban**



# **Keetch-Byram Drought Index**



### Fire Activity (\*Last 24 Hours)

Report of 590 (No Change) fires and 1,282,824 (No Change) acres have been burned this year. There are 100 (No Change) counties with burn bans. The Keetch–Byram Drought Index list contains 125 (+1) counties with an average over 400.



## **Statewide Significant Events**

| DATES    |          | LOCATION | EVENT              |
|----------|----------|----------|--------------------|
| 12/01/24 | 12/31/24 | Hidalgo  | Festival of Lights |