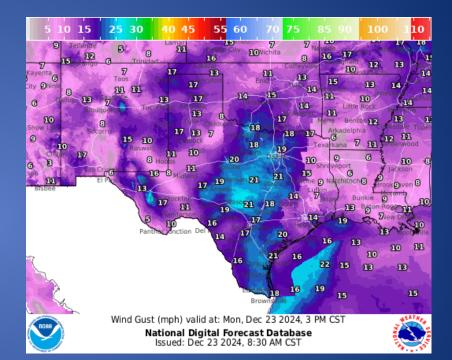

|
|----------|------------------------------------------------------------------------------------------------------------|
| 12/22/24 | NWS Fort Worth Weather Update: Strong Storms Tuesday                                                       |
| 12/22/24 | NWS Southern Region ROC: State of Texas Weekly Outlook - Monday, Dec 23, 2024 through Sunday, Dec 29, 2024 |
| 12/23/24 | NWS El Paso, TX/Santa Teresa, NM: Weather Hazards Outlook                                                  |
| 12/23/24 | NWS Lake Charles, LA: Holiday Week Forecast Quick Briefing                                                 |
| 12/23/24 | Daily NWS Threat Brief for FEMA Region 6                                                                   |

#### Weather Forecast





Highs

Lows

#### Weather Forecast





Wind Speeds

Gusts

#### **Hazardous Weather**



## **Fire Danger Forecast**



#### **Burn Ban**



# **Keetch-Byram Drought Index**



### Fire Activity (\*Last 24 Hours)

Report of 590 (No Change) fires and 1,282,824 (No Change) acres have been burned this year. There are 100 (No Change) counties with burn bans. The Keetch–Byram Drought Index list contains 125 (+1) counties with an average over 400.



## **Statewide Significant Events**

| DATES    |          | LOCATION | EVENT              |
|----------|----------|----------|--------------------|
| 12/01/24 | 12/31/24 | Hidalgo  | Festival of Lights |