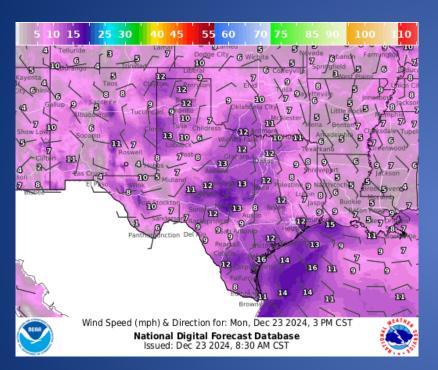

|
|----------|------------------------------------------------------------------------------------------------------------|
| 12/22/24 | NWS Fort Worth Weather Update: Strong Storms Tuesday                                                       |
| 12/22/24 | NWS Southern Region ROC: State of Texas Weekly Outlook - Monday, Dec 23, 2024 through Sunday, Dec 29, 2024 |
| 12/23/24 | NWS El Paso, TX/Santa Teresa, NM: Weather Hazards Outlook                                                  |
| 12/23/24 | NWS Lake Charles, LA: Holiday Week Forecast Quick Briefing                                                 |
| 12/23/24 | Daily NWS Threat Brief for FEMA Region 6                                                                   |

#### Weather Forecast





Highs

Lows

#### Weather Forecast





Wind Speeds

Gusts

#### **Hazardous Weather**



## **Fire Danger Forecast**



#### **Burn Ban**



# **Keetch-Byram Drought Index**



### Fire Activity (\*Last 24 Hours)

Report of 590 (No Change) fires and 1,282,824 (No Change) acres have been burned this year. There are 100 (No Change) counties with burn bans. The Keetch–Byram Drought Index list contains 125 (+1) counties with an average over 400.



## **Statewide Significant Events**

| DATES    |          | LOCATION | EVENT              |
|----------|----------|----------|--------------------|
| 12/01/24 | 12/31/24 | Hidalgo  | Festival of Lights |