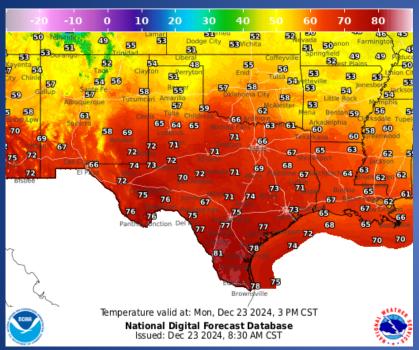

|
|----------|------------------------------------------------------------------------------------------------------------|
| 12/22/24 | NWS Fort Worth Weather Update: Strong Storms Tuesday                                                       |
| 12/22/24 | NWS Southern Region ROC: State of Texas Weekly Outlook - Monday, Dec 23, 2024 through Sunday, Dec 29, 2024 |
| 12/23/24 | NWS El Paso, TX/Santa Teresa, NM: Weather Hazards Outlook                                                  |
| 12/23/24 | NWS Lake Charles, LA: Holiday Week Forecast Quick Briefing                                                 |
| 12/23/24 | Daily NWS Threat Brief for FEMA Region 6                                                                   |

#### Weather Forecast





Highs

Lows

#### Weather Forecast





Wind Speeds

Gusts

#### **Hazardous Weather**



## **Fire Danger Forecast**



#### **Burn Ban**



# **Keetch-Byram Drought Index**



### Fire Activity (\*Last 24 Hours)

Report of 590 (No Change) fires and 1,282,824 (No Change) acres have been burned this year. There are 100 (No Change) counties with burn bans. The Keetch–Byram Drought Index list contains 125 (+1) counties with an average over 400.



## **Statewide Significant Events**

| DATES    |          | LOCATION | EVENT              |
|----------|----------|----------|--------------------|
| 12/01/24 | 12/31/24 | Hidalgo  | Festival of Lights |