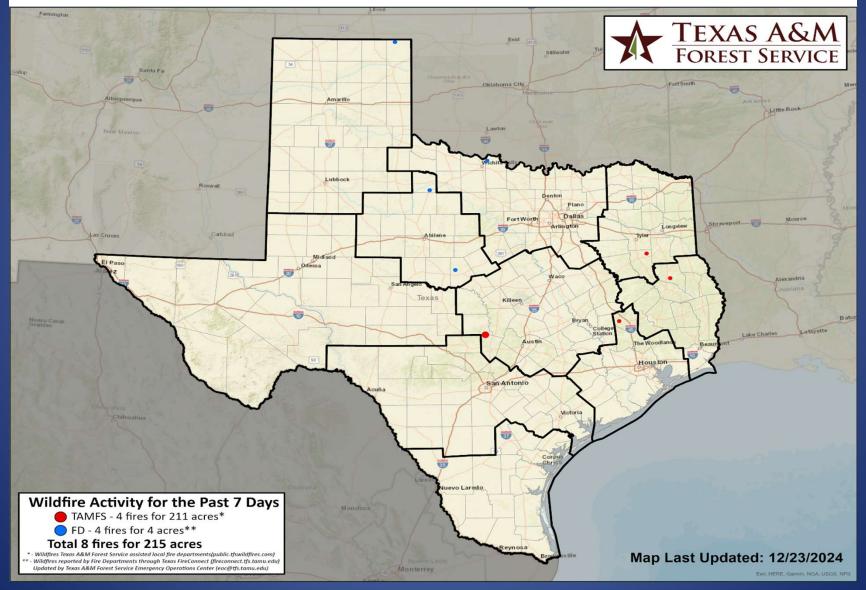

## Fire Activity (\*Last 24 Hours)

Report of 593 (No Change) fires and 1,282,873 (No Change) acres have been burned this year. There are 100 (No Change) counties with burn bans. The Keetch–Byram Drought Index list contains 128 (+1) counties with an average over 400.