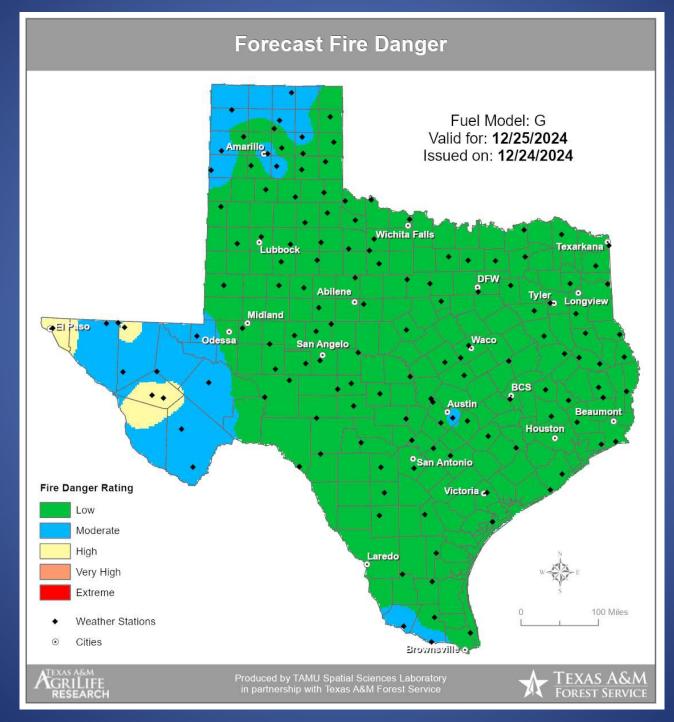

## **Fire Danger Forecast**

## Fire Activity (\*Last 24 Hours)

Report of 593 (No Change) fires and 1,282,873 (No Change) acres have been burned this year. There are 100 (No Change) counties with burn bans. The Keetch–Byram Drought Index list contains 128 (+1) counties with an average over 400.