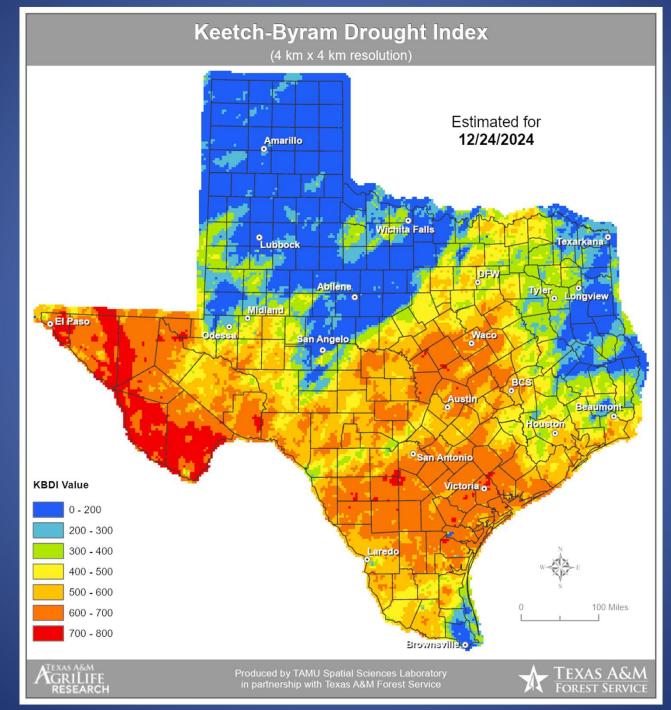

# **Keetch-Byram Drought Index**

## Fire Activity (\*Last 24 Hours)

Report of 593 (No Change) fires and 1,282,873 (No Change) acres have been burned this year. There are 100 (No Change) counties with burn bans. The Keetch–Byram Drought Index list contains 128 (+1) counties with an average over 400.