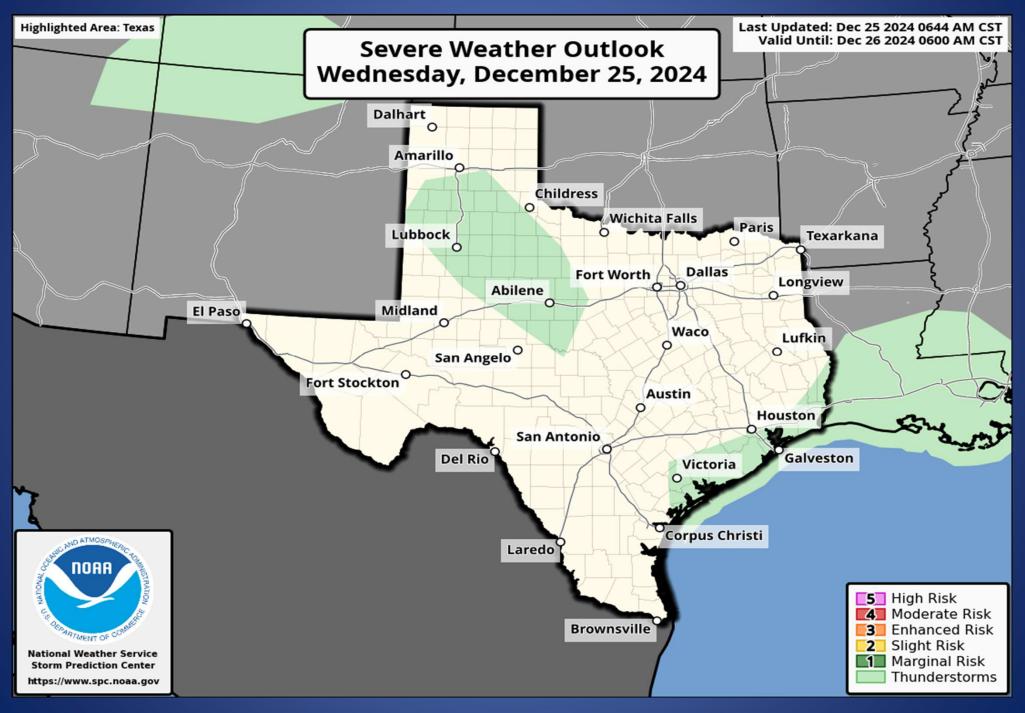

## **Hazardous Weather**

## Weather Warnings/Advisories Issued

| DATE     | WARNING TYPE                   | LOCATION                                                                                                                                                                                                                    |  |
|----------|--------------------------------|-----------------------------------------------------------------------------------------------------------------------------------------------------------------------------------------------------------------------------|--|
| 12/24/24 | Flash Flood Warning            | Brazos, Burleson, Collin, Dallas, Denton, Leon, Parker, Robertson, and Tarrant Counties                                                                                                                                     |  |
| 12/24/24 | Severe Thunderstorm<br>Warning | Anderson, Bastrop, Bosque, Brazos, Burleson, Caldwell,<br>Cherokee, DeWitt, Ellis, Fayette, Freestone, Goliad,<br>Gonzales, Grimes, Guadalupe, Harris, Hill, Karnes,<br>Lavaca, Lee, Madison, and Wilson Counties           |  |
| 12/24/24 | Flood Warning                  | Dallas, Hunt, Nacogdoches, Rockwall, and Rusk<br>Counties                                                                                                                                                                   |  |
| 12/24/24 | Flood Advisory                 | Bastrop, Bosque, Brazoria, Brazos, Burleson, Caldwell,<br>Chambers, Dallas, Ellis, Fayette, Gonzales, Harris,<br>Henderson, Karnes, Kaufman, Lavaca, Lee, Navarro,<br>Panola, Polk, Trinity, Van Zandt, and Wilson Counties |  |
| 12/24/24 | Tornado Warning                | Fayette, Freestone, Harris, Lavaca, Limestone,<br>Montgomery, and Waller Counties                                                                                                                                           |  |
| 12/25/24 | Flash Flood Warning            | Goliad and Victoria Counties                                                                                                                                                                                                |  |
| 12/25/24 | Severe Thunderstorm<br>Warning | Brazoria, Colorado, Fort Bend, Galveston, Goliad, Harris,<br>Montgomery, Montgomery, Victoria, and Waller Counties                                                                                                          |  |
| 12/25/24 | Tornado Warning                | Colorado County                                                                                                                                                                                                             |  |

# Weather Warnings/Advisories Issued

| DATE     | WARNING TYPE | LOCATION                                                                                                                      |
|----------|--------------|-------------------------------------------------------------------------------------------------------------------------------|
| 12/25/24 |              | Calhoun, DeWitt, Fort Bend, Goliad, Gonzales, Harris,<br>Karnes, Montgomery, Panola, Shelby, Victoria, and<br>Wilson Counties |