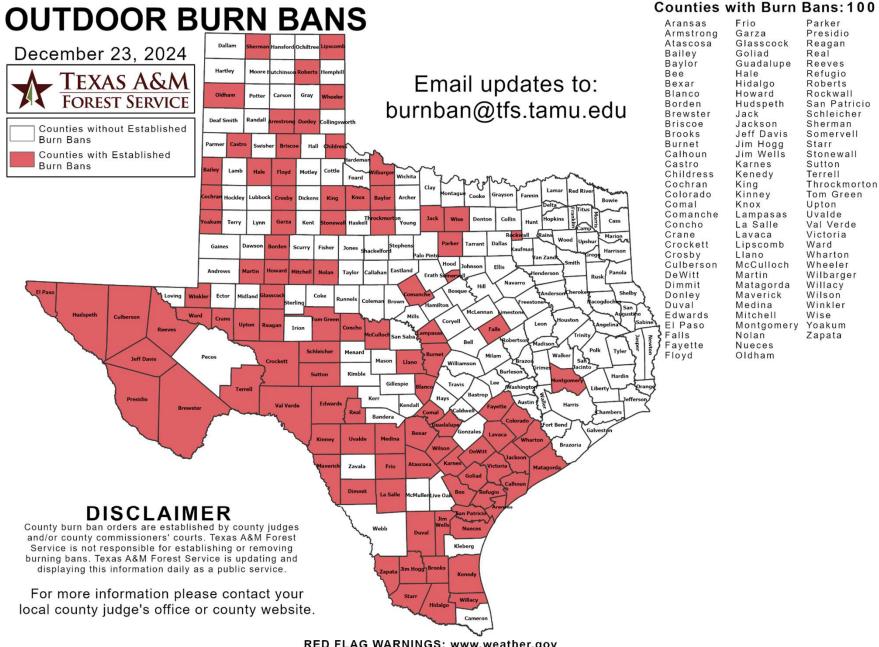

#### **Burn Ban**

RED FLAG WARNINGS: www.weather.gov Additional map formats available at https://tfsweb.tamu.edu/Burnbans/

## Fire Activity (\*Last 24 Hours)

Report of 593 (No Change) fires and 1,282,873 (No Change) acres have been burned this year. There are 100 (No Change) counties with burn bans. The Keetch–Byram Drought Index list contains 128 (+1) counties with an average over 400.