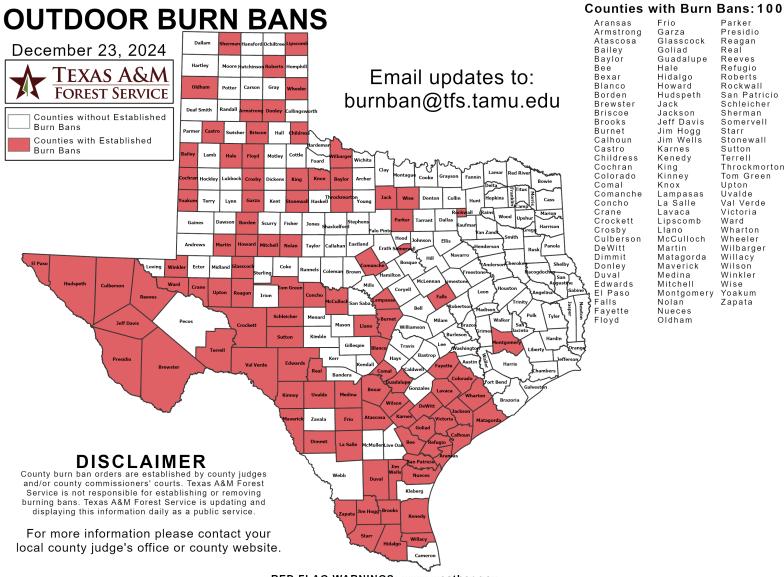

#### **Burn Ban**

Parker

Presidio

Reagan

Reeves

Refugio

Roberts

Rockwall

Sherman

Somervell

Stonewall

Val Verde Victoria

Wharton

Wheeler

Willacy

Wilson

Winkler

Zapata

Wise

Wilbarger

Throckmorton Tom Green

Starr

Sutton

Terrell

Upton Uvalde

Ward

San Patricio

Schleicher

Real

**RED FLAG WARNINGS: www.weather.gov** Additional map formats available at https://tfsweb.tamu.edu/Burnbans/

#### Fire Activity (\*Last 24 Hours)

Report of 593 (No Change) fires and 1,282,873 (No Change) acres have been burned this year. There are 100 (No Change) counties with burn bans. The Keetch–Byram Drought Index list contains 107 (+1) counties with an average over 400.