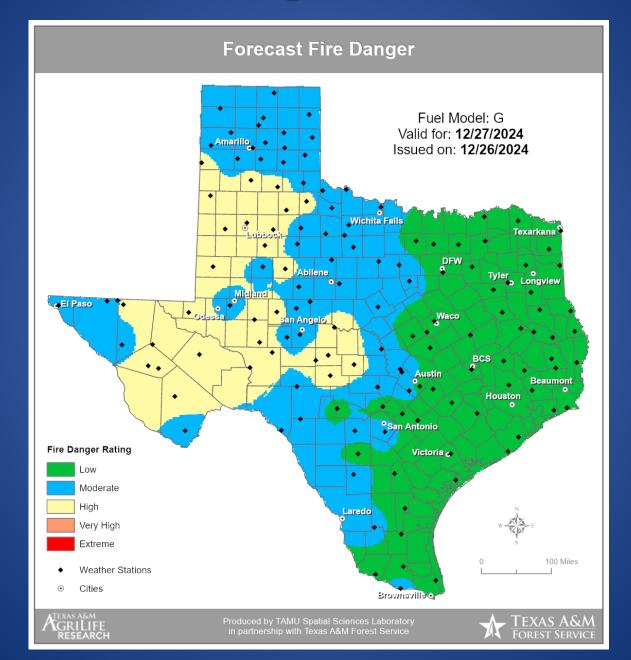

#### **Fire Danger Forecast**

#### Fire Activity (\*Last 24 Hours)

Report of 593 (No Change) fires and 1,282,873 (No Change) acres have been burned this year. There are 100 (No Change) counties with burn bans. The Keetch–Byram Drought Index list contains 107 (+1) counties with an average over 400.