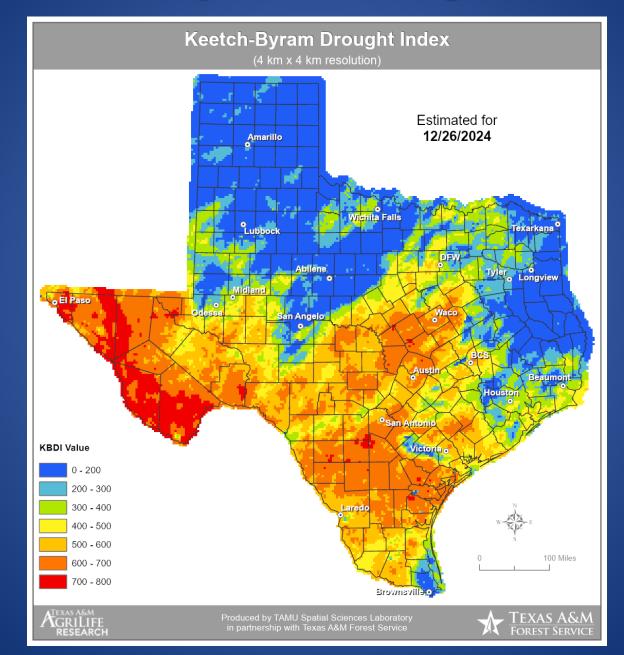

### **Keetch-Byram Drought Index**

#### Fire Activity (\*Last 24 Hours)

Report of 593 (No Change) fires and 1,282,873 (No Change) acres have been burned this year. There are 100 (No Change) counties with burn bans. The Keetch–Byram Drought Index list contains 107 (+1) counties with an average over 400.