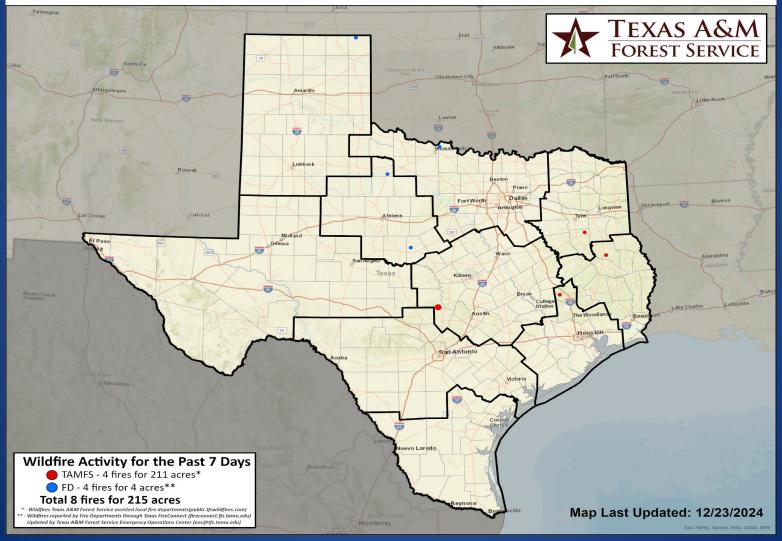

#### Fire Activity (\*Last 24 Hours)

Report of 593 (No Change) fires and 1,282,873 (No Change) acres have been burned this year. There are 100 (No Change) counties with burn bans. The Keetch–Byram Drought Index list contains 107 (+1) counties with an average over 400.