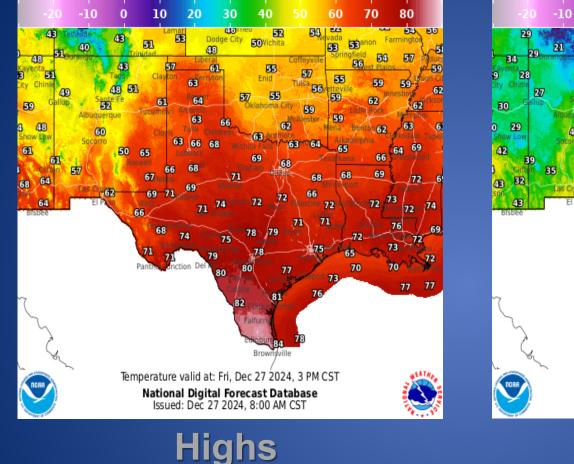

|  |
|----------|------------------------------------------------------------------------------------------|--|
| 12/26/24 | NWS Lake Charles, LA: Decision Support Packet (Increased Risk for Tornadoes)             |  |
| 12/26/24 | Texas Special Events List                                                                |  |
| 12/27/24 | FEMA R6 - Saturday (12/28) Update #2 - Enhanced Risk (Tornadoes, Stronger Ones Possible) |  |
| 12/27/24 | NWS Houston/Galveston: Hazardous Weather Outlook for Tonight-Saturday                    |  |
| 12/27/24 | Daily NWS Threat Brief for Friday, December 27, 2024, for FEMA Region 6                  |  |
| 12/27/24 | NWS Lake Charles, LA: Enhanced Weather Threat                                            |  |

#### **Weather Forecast**





Lows

#### Weather Forecast

10 15

25 30

40 45



#### Dodge City D Wichita ZLarneu л £ 55 Perryto Enid Tulsa 2 18 27 Oklahoma City ЯŃ 19 18 16 15 16 16 16 m 24 17 រព -10 21 16 13 12 chitoch 👧 🤉 14 en 15 ockton Sonor 14 13 10 Bat , 11 25an Ant PeaGal Cotulia Θ Gorp ø Falfun II. Brow Wind Gust (mph) valid at: Fri, Dec 27 2024, 3 PM CST National Digital Forecast Database Issued: Dec 27 2024, 8:00 AM CST

55 60

#### Wind Speeds



#### Ē

#### **Hazardous Weather**





#### Weather Warnings/Advisories Issued

| DATE     | WARNING TYPE                   | LOCATION                                                                                                                                                                                                         |
|----------|-----------