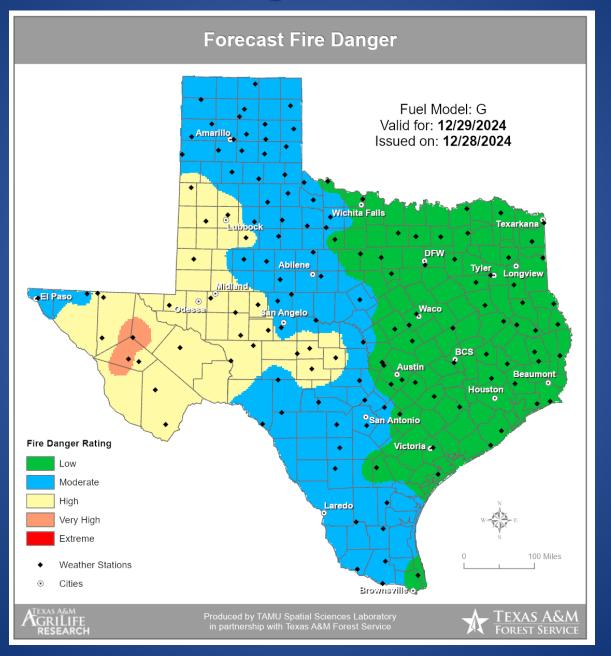

## Fire Danger Forecast

#### Fire Activity (\*Last 24 Hours)

Report of 593 (No Change) fires and 1,282,873 (No Change) acres have been burned this year. There are 100 (No Change) counties with burn bans. The Keetch–Byram Drought Index list contains 101 (No Change) counties with an average over 400.