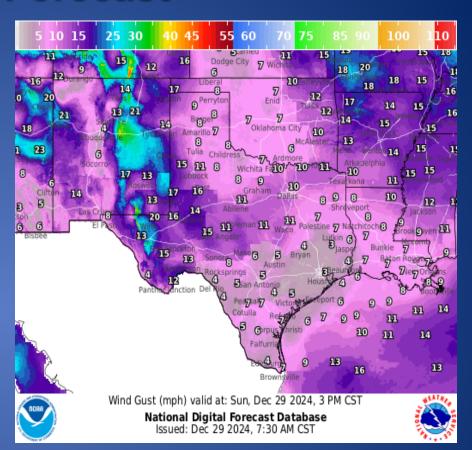

on 6 Watch Daily Situation Awareness Report                                      |  |
| 12/28/24 | FEMA Saturday (12/28) Update #5 - Moderate Risk (strong, long track tornadoes possible)   |  |
| 12/28/24 | FEMA R6 SPOT REPORT #1 - Tornadic Activity, Houston TX Surrounding Areas                  |  |
| 12/28/24 | NWS Lake Charles, LA: Weather Update                                                      |  |
| 12/28/24 | FEMA R6 SPOT REPORT #2 - Tornadic Activity, Houston TX Surrounding Areas                  |  |
| 12/29/24 | NWS Houston/Galveston: Public Information Statement for Texas Gulf Coast                  |  |
| 12/29/24 | Daily NWS Threat Brief for FEMA Region 6                                                  |  |

#### Weather Forecast





Highs

Lows

#### Weather Forecast





Wind Speeds

Gusts

#### **Hazardous Weather**



### Weather Warnings/Advisories Issued

| DATE     | WARNING TYPE                                                                                                                                                             | LOCATION                                                                                                                                                                                                                                                                                                                                                                               |  |
|----------|------------------------------------------------------------------------------------------------------------------------------------