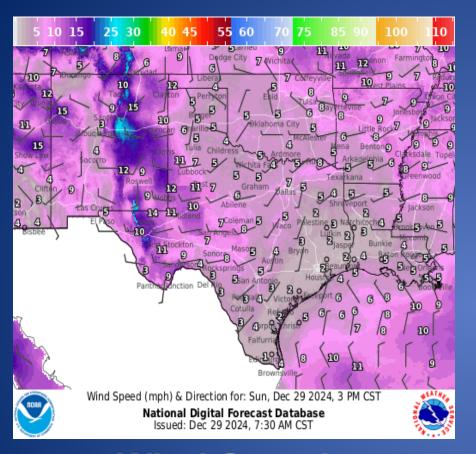

gion 6 Watch Daily Situation Awareness Report                                      |  |
| 12/28/24 | FEMA Saturday (12/28) Update #5 - Moderate Risk (strong, long track tornadoes possible)   |  |
| 12/28/24 | FEMA R6 SPOT REPORT #1 - Tornadic Activity, Houston TX Surrounding Areas                  |  |
| 12/28/24 | NWS Lake Charles, LA: Weather Update                                                      |  |
| 12/28/24 | FEMA R6 SPOT REPORT #2 - Tornadic Activity, Houston TX Surrounding Areas                  |  |
| 12/29/24 | NWS Houston/Galveston: Public Information Statement for Texas Gulf Coast                  |  |
| 12/29/24 | Daily NWS Threat Brief for FEMA Region 6                                                  |  |

#### Weather Forecast





Highs

Lows

#### Weather Forecast





Wind Speeds

Gusts

#### **Hazardous Weather**



### Weather Warnings/Advisories Issued

| DATE     | WARNING TYPE                                                                                                                                                             | LOCATION                                                                                                                                                                                                                                                                                                                                                                               |  |
|----------|----------------------------------------------------------------------------------------------------------------------------------