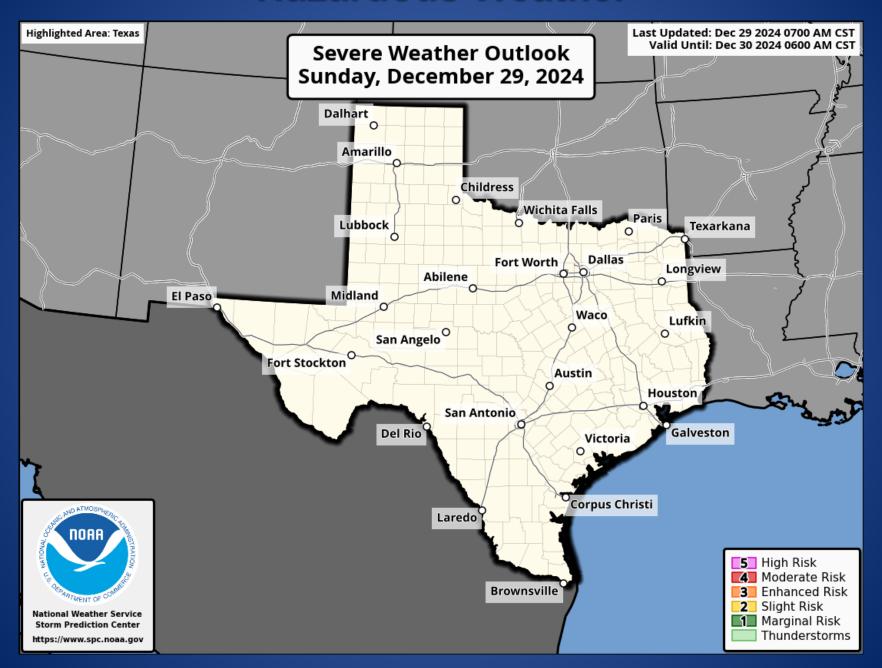

#### **Hazardous Weather**

### Weather Warnings/Advisories Issued

| DATE     | WARNING TYPE                                                                                                                                                             | LOCATION                                                                                                                                                                                                                                                                                                                                                                               |  |
|----------|--------------------------------------------------------------------------------------------------------------------------------------------------------------------------|----------------------------------------------------------------------------------------------------------------------------------------------------------------------------------------------------------------------------------------------------------------------------------------------------------------------------------------------------------------------------------------|--|
| 12/28/24 | Severe Thunderstorm<br>Warning                                                                                                                                           | Angelina, Austin, Brazos, Burleson, Burnet, Camp, Cass, Cherokee, Ellis, Fayette, Franklin, Grimes, Hardin, Harris, Harrison, Hill, Houston, Jasper, Lampasas, Liberty, Madison, Marion, Montgomery, Morris, Nacogdoches, Navarro, Newton, Orange, Panola, Polk, Rusk, Sabine, San Augustine, San Jacinto, Shelby, Titus, Trinity, Tyler, Upshur, Walker, Washington and Wood Counties |  |
| 12/28/24 | Flood Warning  Anderson, Cass, Cherokee, Gregg, Hardin, Harrison Houston, Hunt, Jefferson, Marion, Nacogdoches, Newton, Orange, Panola, Rusk, Smith and Trinity Counties |                                                                                                                                                                                                                                                                                                                                                                                        |  |
| 12/28/24 | Flash Flood Warning                                                                                                                                                      | Ellis, Hardin, Jasper, Navarro, Newton and Tyler<br>Counties                                                                                                                                                                                                                                                                                                                           |  |
| 12/28/24 | Tornado Warning                                                                                                                                                          | Brazoria, Chambers, Galveston, Hardin, Harris, Jasper,<br>Jefferson, Liberty, Montgomery, Newton, Orange, Tyler<br>and Waller Counties                                                                                                                                                                                                                                                 |  |
| 12/28/24 | Tornado Watch                                                                                                                                                            | Angelina, Chambers, Hardin, Jasper, Jefferson,<br>Nacogdoches, Newton, Orange, Sabine, San Augustine,<br>Shelby and Tyler Counties                                                                                                                                                                                                                                                     |  |
| 12/28/24 | Flood Advisory                                                                                                                                                           | Ellis, Henderson, Kaufman and Navarro Counties                                                                                                                                                                                                                                                                                                                                         |  |