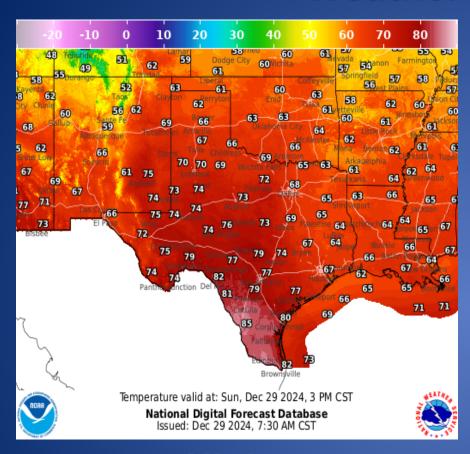

ay             |  |
| 12/28/24 | FEMA Region 6 Watch Daily Situation Awareness Report                                      |  |
| 12/28/24 | FEMA Saturday (12/28) Update #5 - Moderate Risk (strong, long track tornadoes possible)   |  |
| 12/28/24 | FEMA R6 SPOT REPORT #1 - Tornadic Activity, Houston TX Surrounding Areas                  |  |
| 12/28/24 | NWS Lake Charles, LA: Weather Update                                                      |  |
| 12/28/24 | FEMA R6 SPOT REPORT #2 - Tornadic Activity, Houston TX Surrounding Areas                  |  |
| 12/29/24 | NWS Houston/Galveston: Public Information Statement for Texas Gulf Coast                  |  |
| 12/29/24 | Daily NWS Threat Brief for FEMA Region 6                                                  |  |

#### Weather Forecast





Highs

Lows

#### Weather Forecast





Wind Speeds

Gusts

#### **Hazardous Weather**



### Weather Warnings/Advisories Issued

| DATE     | WARNING TYPE                                                                                                                                                             | LOCATION                                                                                                                                                                                                                                                                                                                                                                               |  |
|----------|------------------------------------------------------------------------------------------