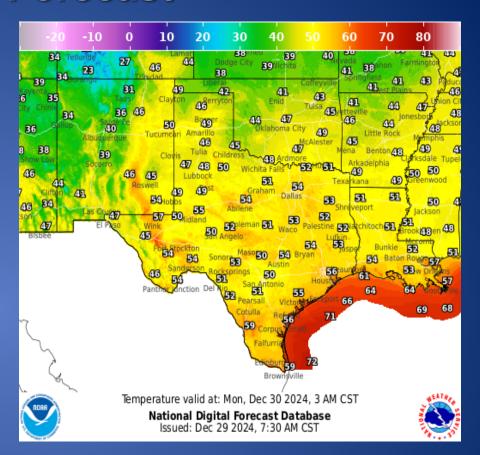

|  |
| 12/28/24 | FEMA Region 6 Watch Daily Situation Awareness Report                                      |  |
| 12/28/24 | FEMA Saturday (12/28) Update #5 - Moderate Risk (strong, long track tornadoes possible)   |  |
| 12/28/24 | FEMA R6 SPOT REPORT #1 - Tornadic Activity, Houston TX Surrounding Areas                  |  |
| 12/28/24 | NWS Lake Charles, LA: Weather Update                                                      |  |
| 12/28/24 | FEMA R6 SPOT REPORT #2 - Tornadic Activity, Houston TX Surrounding Areas                  |  |
| 12/29/24 | NWS Houston/Galveston: Public Information Statement for Texas Gulf Coast                  |  |
| 12/29/24 | Daily NWS Threat Brief for FEMA Region 6                                                  |  |

#### Weather Forecast





Highs

Lows

#### Weather Forecast





Wind Speeds

Gusts

#### **Hazardous Weather**



### Weather Warnings/Advisories Issued

| DATE     | WARNING TYPE                                                                                                                                                             | LOCATION                                                                                                                                                                                                                                                                                                                                                                               |  |
|----------|--------------------------------------------------------------------------------------------