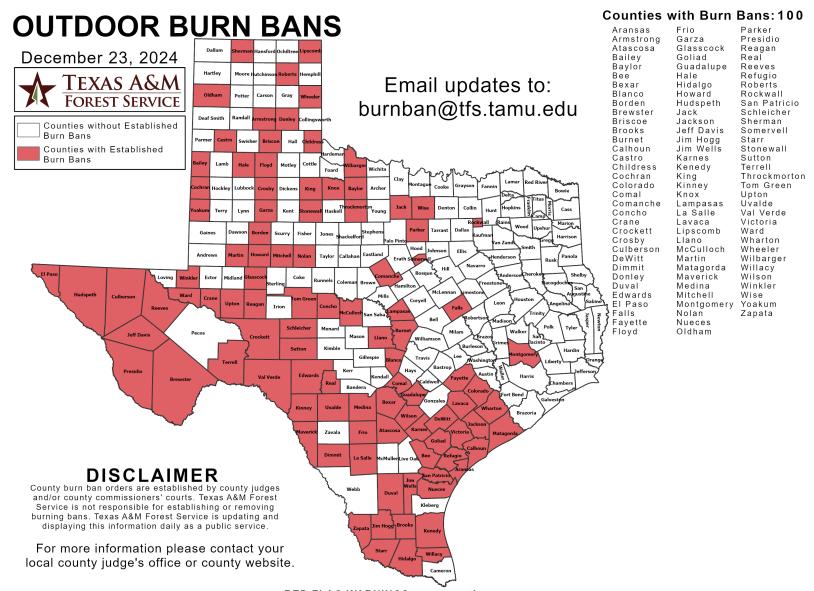

#### **Burn Ban**

RED FLAG WARNINGS: www.weather.gov Additional map formats available at https://tfsweb.tamu.edu/Burnbans/

#### Fire Activity (\*Last 24 Hours)

Report of 593 (No Change) fires and 1,282,873 (No Change) acres have been burned this year. There are 100 (No Change) counties with burn bans. The Keetch–Byram Drought Index list contains 101 (No Change) counties with an average over 400.