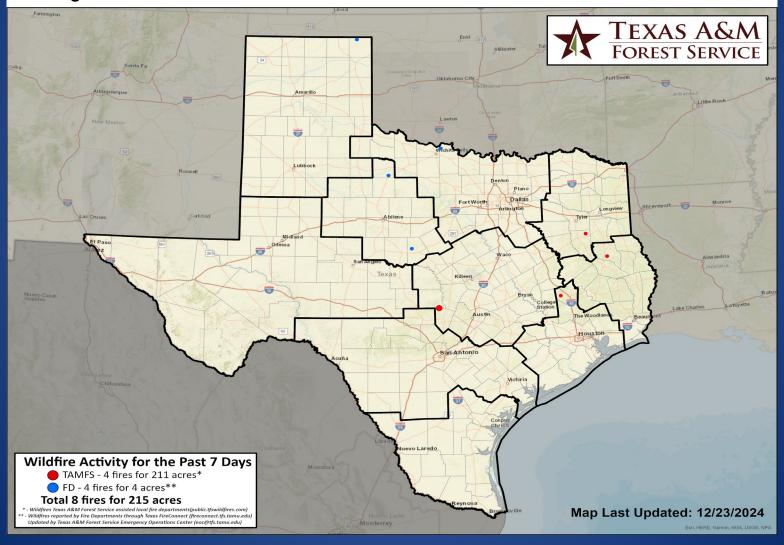

#### Fire Activity (\*Last 24 Hours)

Report of 593 (No Change) fires and 1,282,873 (No Change) acres have been burned this year. There are 100 (No Change) counties with burn bans. The Keetch–Byram Drought Index list contains 101 (No Change) counties with an average over 400.