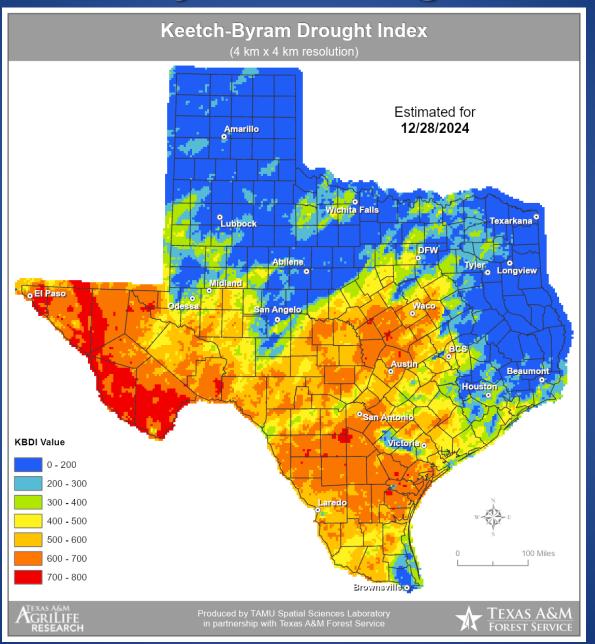

# **Keetch-Byram Drought Index**

#### Fire Activity (\*Last 24 Hours)

Report of 593 (No Change) fires and 1,282,873 (No Change) acres have been burned this year. There are 100 (No Change) counties with burn bans. The Keetch–Byram Drought Index list contains 101 (No Change) counties with an average over 400.