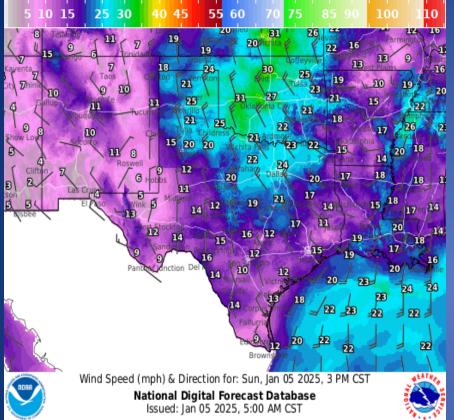

WS Shreveport, LA: Severe Thunderstorms Possible This<br>Afternoon/Dangerous Wind Chills Late Tonight                                                             |  |  |
| 01/04/25 | NWS Brownsville: Strong Cold Front and Associated Hazards                                                                                                          |  |  |
| 01/04/25 | Daily NWS Threat Brief for FEMA Region 6                                                                                                                           |  |  |
| 01/04/25 | NWS Houston/Galveston: Weather Update   Strong to Severe Storms Possible<br>Today + Freezing Temperatures Tonight through Midweek + Hazardous Marine<br>Conditions |  |  |

#### Weather Forecast



**Highs** 

Lows

EATH,

#### **Weather Forecast**



## Wind Speeds



Gusts

#### **Hazardous Weather**



#### Weather Warnings/Advisories Issued

| DATE     | WARNING TYPE   | LOCATION                                                                                                                                                                                                                                                                                       |
|----------|----------------|------------------------------------------------------------------------------------------------------------------------------------------------------------------------------------------------------------------------------------------------------------------------------------------------|
| 01/04/25 | Flood Warning  | Nacogdoches, Rusk, San Augustine a