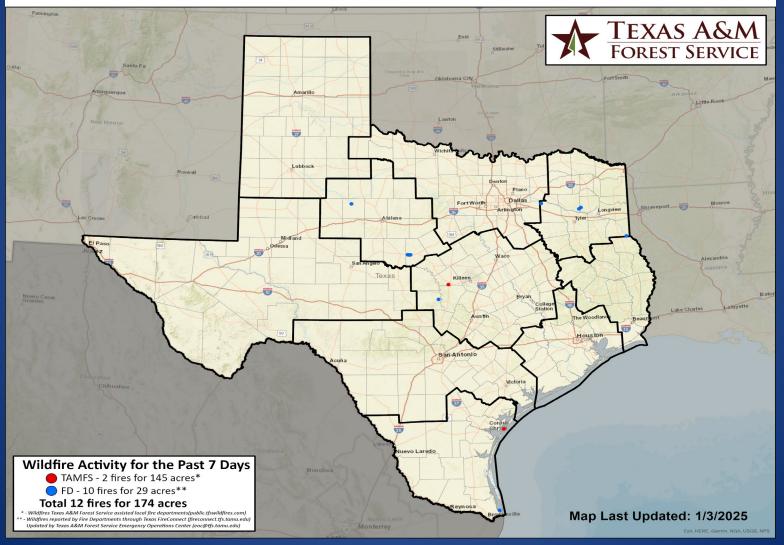

#### Fire Activity (\*Last 24 Hours)

Report of 2 (No Change) fires and 145 (No Change) acres have been burned this year. There are 101 (No Change) counties with burn bans. The Keetch–Byram Drought Index list contains 100 (No Change) counties with an average over 400.