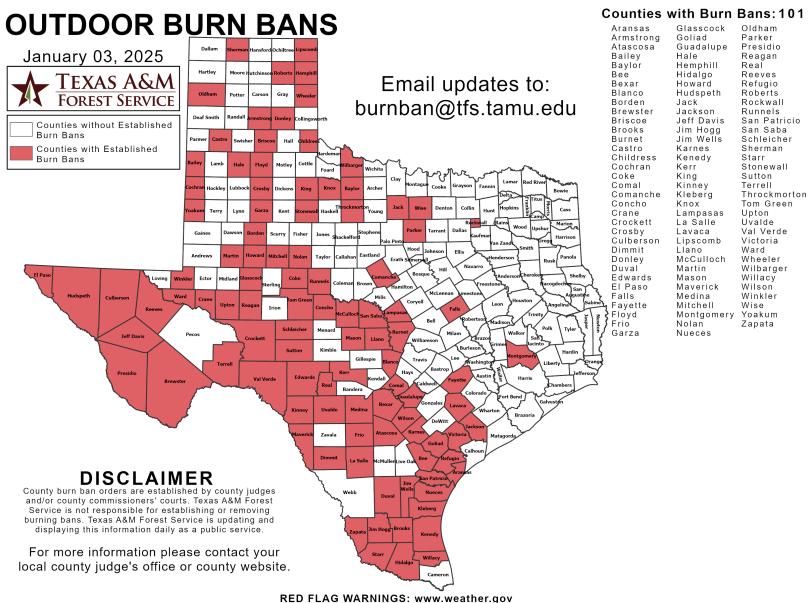

#### **Burn Ban**

Additional map formats available at https://tfsweb.tamu.edu/Burnbans/

#### Fire Activity (\*Last 24 Hours)

Report of 2 (No Change) fires and 145 (No Change) acres have been burned this year. There are 101 (No Change) counties with burn bans. The Keetch–Byram Drought Index list contains 100 (No Change) counties with an average over 400.