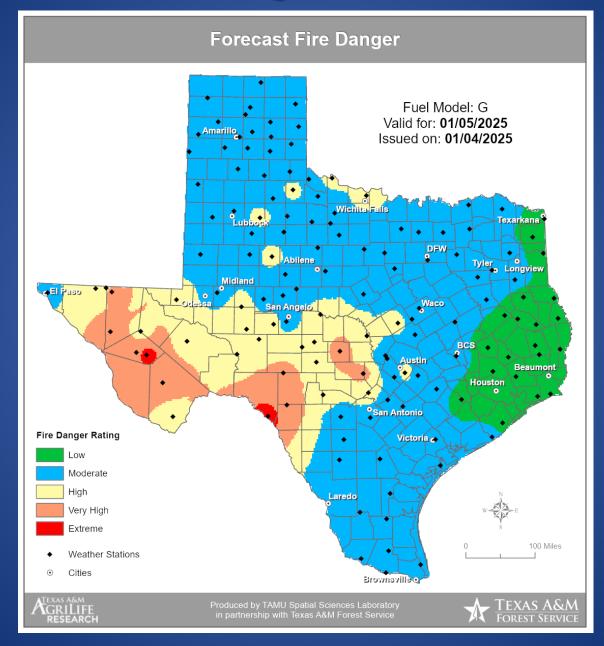

#### **Fire Danger Forecast**

#### Fire Activity (\*Last 24 Hours)

Report of 2 (No Change) fires and 145 (No Change) acres have been burned this year. There are 101 (No Change) counties with burn bans. The Keetch–Byram Drought Index list contains 100 (No Change) counties with an average over 400.