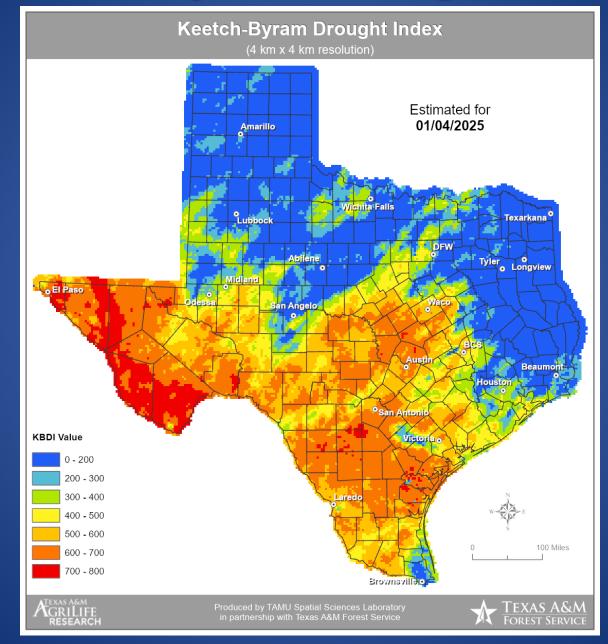

### **Keetch-Byram Drought Index**

#### Fire Activity (\*Last 24 Hours)

Report of 2 (No Change) fires and 145 (No Change) acres have been burned this year. There are 101 (No Change) counties with burn bans. The Keetch–Byram Drought Index list contains 100 (No Change) counties with an average over 400.