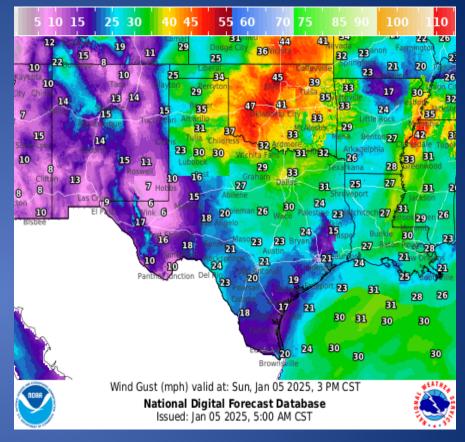

Severe Thunderstorms Possible This<br>Afternoon/Dangerous Wind Chills Late Tonight                                                             |  |  |
| 01/04/25 | NWS Brownsville: Strong Cold Front and Associated Hazards                                                                                                          |  |  |
| 01/04/25 | Daily NWS Threat Brief for FEMA Region 6                                                                                                                           |  |  |
| 01/04/25 | NWS Houston/Galveston: Weather Update   Strong to Severe Storms Possible<br>Today + Freezing Temperatures Tonight through Midweek + Hazardous Marine<br>Conditions |  |  |

#### Weather Forecast



**Highs** 

Lows

EATH,

#### **Weather Forecast**



## Wind Speeds



Gusts

#### **Hazardous Weather**



#### Weather Warnings/Advisories Issued

| DATE     | WARNING TYPE   | LOCATION                                                                                                                                                                                                                                                                                       |
|----------|----------------|------------------------------------------------------------------------------------------------------------------------------------------------------------------------------------------------------------------------------------------------------------------------------------------------|
| 01/04/25 | Flood Warning  | Nacogdoches, Rusk, San Augustine and Shelby<br>Count