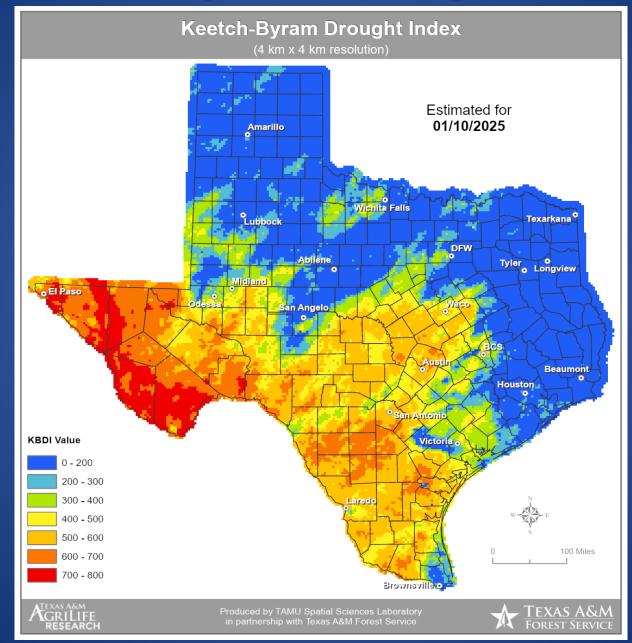

# **Keetch-Byram Drought Index**

# Fire Activity (\*Last 24 Hours)

Report of 1 (No Change) fires and 90 (No Change) acres have been burned this year. There are 102 (no change) counties with burn bans. The Keetch–Byram Drought Index list contains 79 (-21) counties with an average over 400.