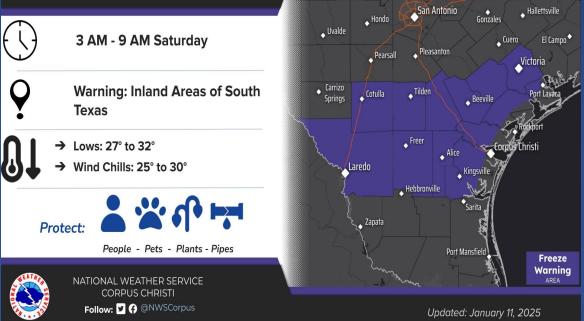

# **Hazardous Weather**

# **Hazardous Weather**

Latest info at weather.gov/corpuschristi

#### Freeze Warning Freeze Watch

A Freeze Warning is in effect from 3 AM until 9 AM Saturday for the inland areas of South Texas. Lows are expected to drop to 27-32 degrees. Take action to protect your people, pets, plants, and pipes.