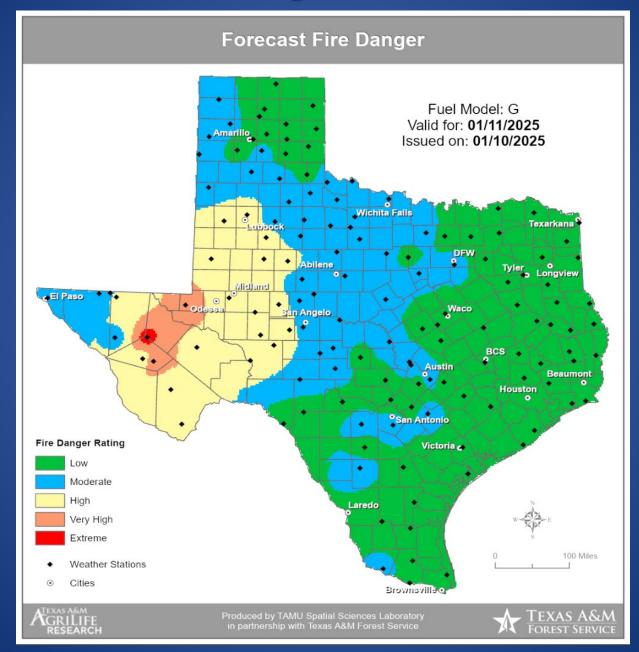

# **Fire Danger Forecast**

# Fire Activity (\*Last 24 Hours)

Report of 1 (No Change) fires and 90 (No Change) acres have been burned this year. There are 102 (no change) counties with burn bans. The Keetch–Byram Drought Index list contains 79 (-21) counties with an average over 400.