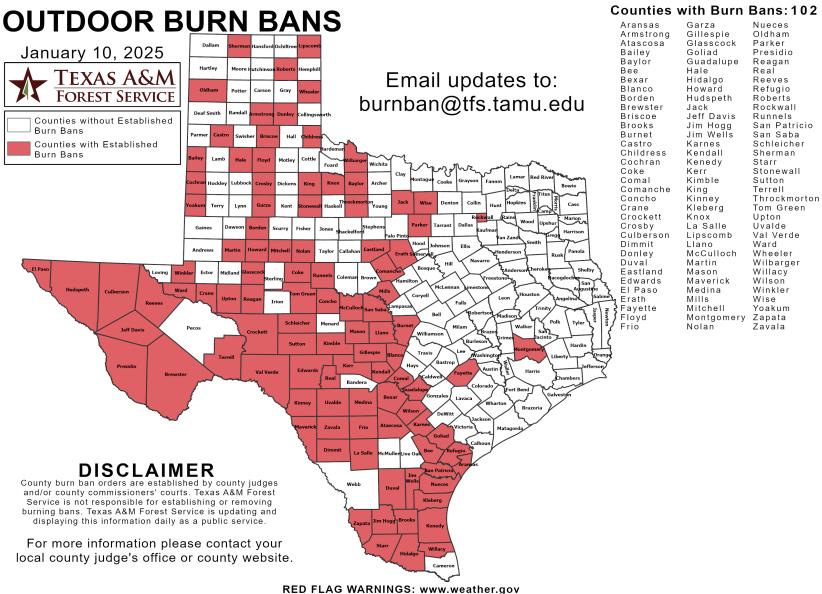

# **Burn Ban**

Additional map formats available at https://tfsweb.tamu.edu/Burnbans/

# Fire Activity (\*Last 24 Hours)

Report of 1 (No Change) fires and 90 (No Change) acres have been burned this year. There are 102 (no change) counties with burn bans. The Keetch–Byram Drought Index list contains 79 (-21) counties with an average over 400.