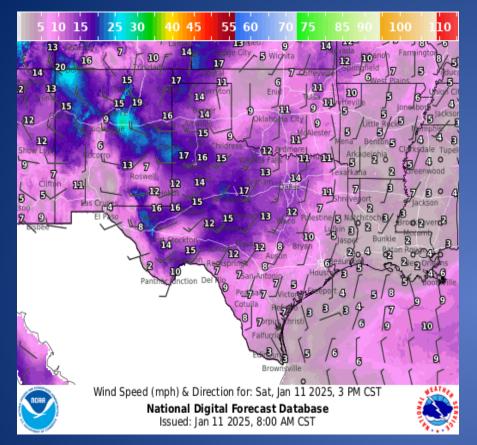

---------|
| 01/10/25 | NWS Fort Worth: Winter Weather Ending This Morning But Travel Impacts<br>Continue                           |
| 01/10/25 | NWS EI Paso, TX/Santa Teresa, NM: Weather Briefing for Cold Temperatures                                    |
| 01/10/25 | Texas A&M Forest Service: Texas Fire Potential Update                                                       |
| 01/10/25 | NWS Houston/Galveston: Public Information Statement - Preliminary Highest<br>Wind Gusts and Rainfall Totals |
| 01/11/25 | NWS Shreveport, LA: Public Information Statement for North-East and East<br>Texas                           |
| 01/11/25 | Daily NWS Threat Brief for FEMA Region 6                                                                    |

# **Weather Forecast**



# **Weather Forecast**





Gusts

### Wind Speeds

# **Hazardous Weather**



# **Hazardous Weather**

Latest info at weather.gov/corpuschristi

#### Freeze Warning Freeze Watch



A Freeze Warning is in effect from 3 AM until 9 AM Saturday for the inland areas of South Texas. Lows are expected to drop to 27-32 degrees. Take action to protect your people, pets, plants, and pipes.

# Weather Warnings/Advisories Issued

| DATE     | WARNING TYPE  | LOCATION                   |  |
|----------|---------------|----------------------------|--|
| 01/10/25 | Flood Warning | Hunt and Rockwall Counties |  |

# **Fire Danger Forecast**



# **Burn Ban**



Additional map formats available at https://tfsweb.tamu.edu/Burnbans/

# **Keetch-Byram Drought Index**



# Fire Activity (\*Last 24 Hours)

Report of 1 (No Change) fir