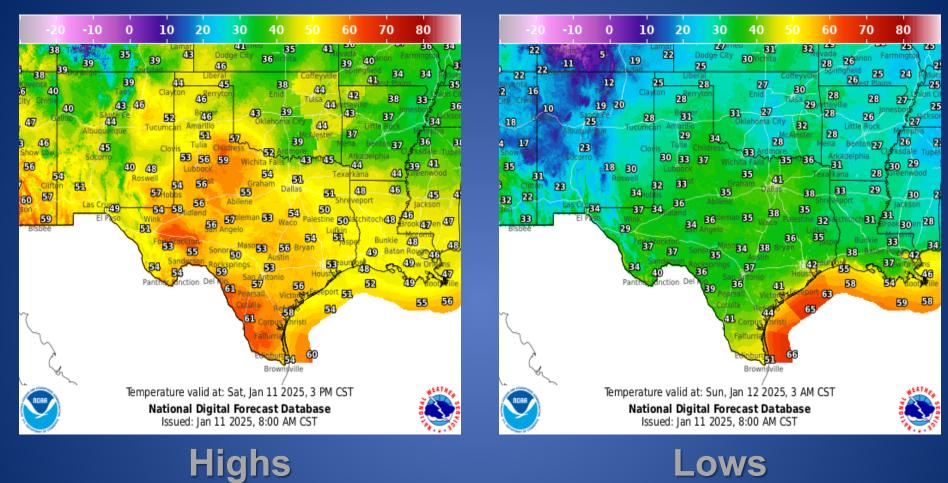

# **Weather Forecast**

#### Freeze Warning Freeze Watch

A Freeze Warning is in effect from 3 AM until 9 AM Saturday for the inland areas of South Texas. Lows are expected to drop to 27-32 degrees. Take action to protect your people, pets, plants, and pipes.