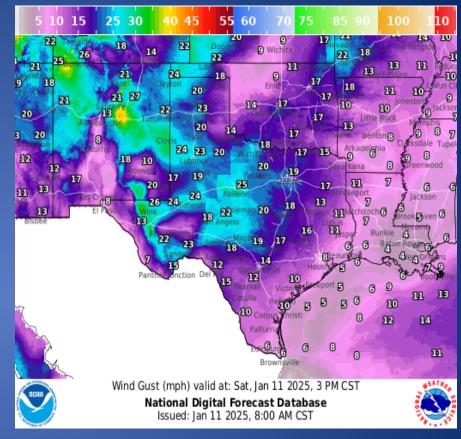

-------|
| 01/10/25 | NWS Fort Worth: Winter Weather Ending This Morning But Travel Impacts<br>Continue                           |
| 01/10/25 | NWS EI Paso, TX/Santa Teresa, NM: Weather Briefing for Cold Temperatures                                    |
| 01/10/25 | Texas A&M Forest Service: Texas Fire Potential Update                                                       |
| 01/10/25 | NWS Houston/Galveston: Public Information Statement - Preliminary Highest<br>Wind Gusts and Rainfall Totals |
| 01/11/25 | NWS Shreveport, LA: Public Information Statement for North-East and East<br>Texas                           |
| 01/11/25 | Daily NWS Threat Brief for FEMA Region 6                                                                    |

# **Weather Forecast**



# **Weather Forecast**





Gusts

### Wind Speeds

# **Hazardous Weather**



# **Hazardous Weather**

Latest info at weather.gov/corpuschristi

#### Freeze Warning Freeze Watch



A Freeze Warning is in effect from 3 AM until 9 AM Saturday for the inland areas of South Texas. Lows are expected to drop to 27-32 degrees. Take action to protect your people, pets, plants, and pipes.

# Weather Warnings/Advisories Issued

| DATE     | WARNING TYPE  | LOCATION                   |  |
|----------|---------------|----------------------------|--|
| 01/10/25 | Flood Warning | Hunt and Rockwall Counties |  |

# **Fire Danger Forecast**



# **Burn Ban**



Additional map formats available at https://tfsweb.tamu.edu/Burnbans/

# **Keetch-Byram Drought Index**



# Fire Activity (\*Last 24 Hours)

Report of 1 (No Change) fires