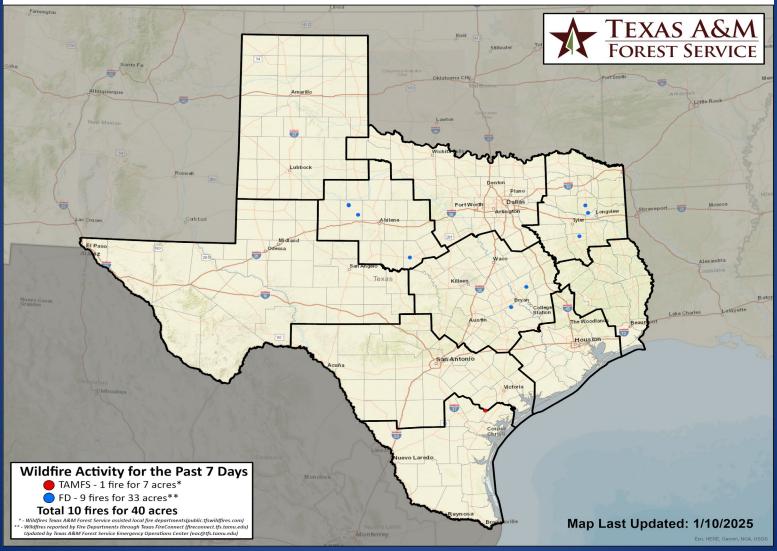

# Fire Activity (\*Last 24 Hours)

Report of 1 (No Change) fires and 90 (No Change) acres have been burned this year. There are 102 (no change) counties with burn bans. The Keetch–Byram Drought Index list contains 79 (-21) counties with an average over 400.