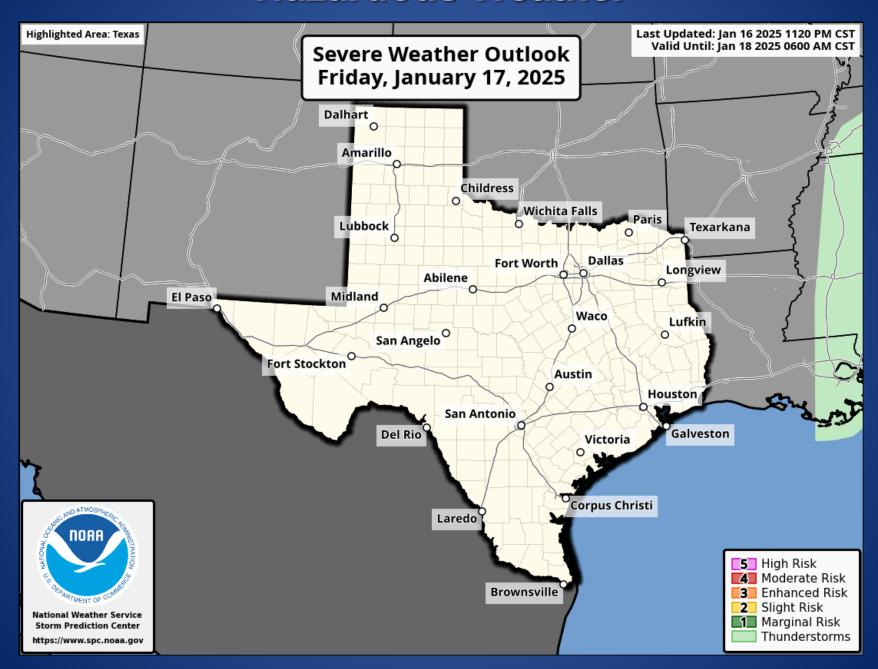

ownsville: Arctic Blast Early Next Week                                                 |  |
| 01/16/25 | NWS Brownsville: Update - Arctic Blast Early Next Week                                        |  |
| 01/16/25 | NWS Houston/Galveston: Winter Weather Update                                                  |  |
| 01/17/25 | NWS Lake Charles, LA: Very Cold and Possible Winter Precipitation Next Week                   |  |
| 01/17/25 | NWS Houston/Galveston: Winter Weather Morning Update                                          |  |
| 01/17/25 | NWS Amarillo: Winter Weather Briefing                                                         |  |

#### Weather Forecast





Highs

Lows

#### Weather Forecast



**Wind Speeds** 

Gusts

20 18

16 15

28 28

21 18

#### **Hazardous Weather**



### Weather Warnings/Advisories Issued

| DATE     | WARNING TYPE      | LOCATION                                                          |
|----------|-------------------|-------------------------------------------------------------------|
| 01/16/25 | High Wind Warning | Brewster, Culberson, Jeff Davis, Presidio, and Reeves<br>Counties |
| 01/17/25 | High Wind Warning | Loving, Ward, and Winkler Counties                                |

#### **Fire Danger Forecast**









#### **Burn Ban**



RED FLAG WARNINGS: www.weather.gov Additional map formats available at https://tfsweb.tamu.edu/Burnbans/

# **Keetch-Byram Drought Index**



#### Fire Activity (\*Last 24 Hours)

Report of 3 (No Change) fires and 109 (No Change) acres have been burned this year. There are 99 (No Change) coun