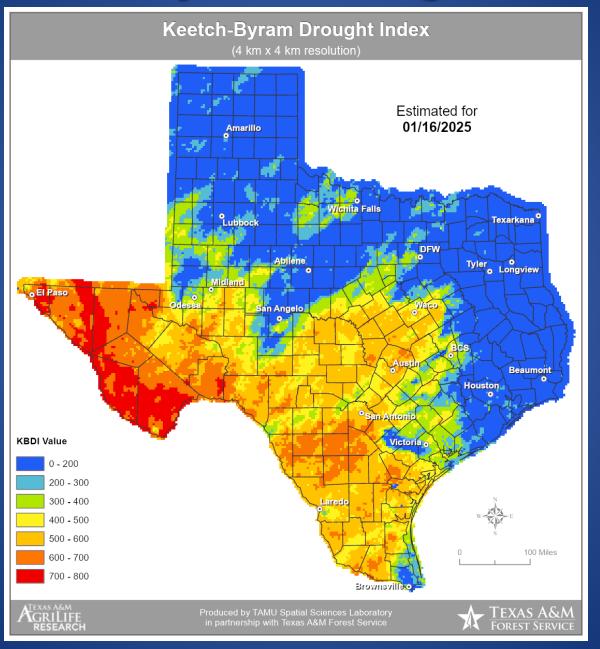

# **Keetch-Byram Drought Index**

#### Fire Activity (\*Last 24 Hours)

Report of 3 (No Change) fires and 109 (No Change) acres have been burned this year. There are 99 (No Change) counties with burn bans. The Keetch–Byram Drought Index list contains 79 (No Change) counties with an average over 400.