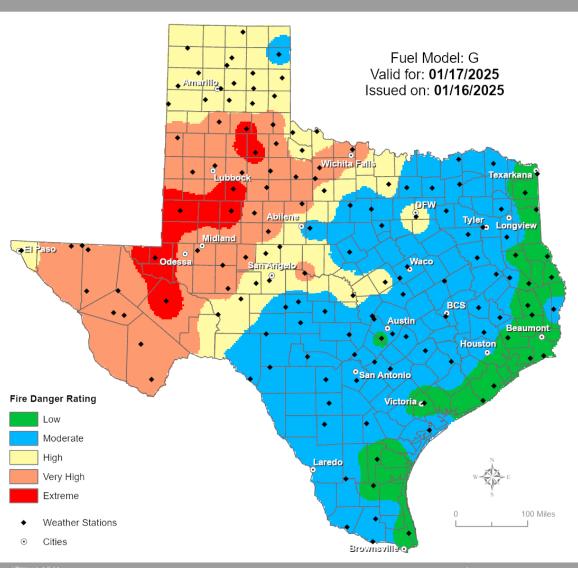

#### **Fire Danger Forecast**

#### Fire Activity (\*Last 24 Hours)

Report of 3 (No Change) fires and 109 (No Change) acres have been burned this year. There are 99 (No Change) counties with burn bans. The Keetch–Byram Drought Index list contains 79 (No Change) counties with an average over 400.