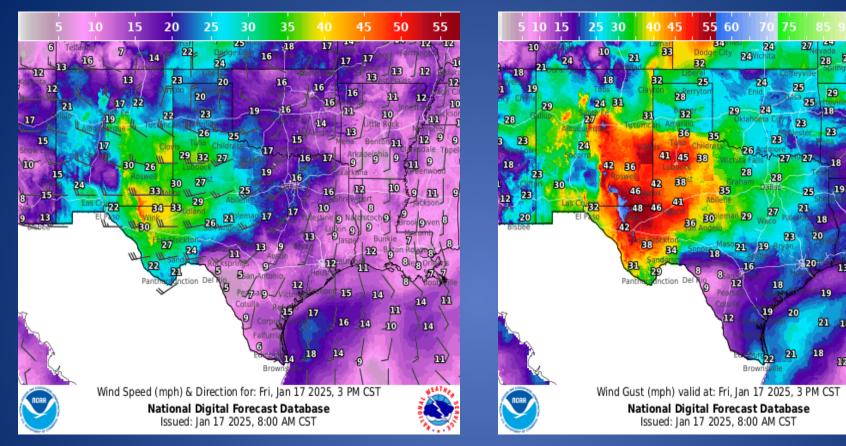

eport: Prolonged Arctic Air; Wintry Precipitation Possible |  |
| 01/16/25 | NWS Brownsville: Arctic Blast Early Next Week                                                 |  |
| 01/16/25 | NWS Brownsville: Update - Arctic Blast Early Next Week                                        |  |
| 01/16/25 | NWS Houston/Galveston: Winter Weather Update                                                  |  |
| 01/17/25 | NWS Lake Charles, LA: Very Cold and Possible Winter Precipitation Next Week                   |  |
| 01/17/25 | NWS Houston/Galveston: Winter Weather Morning Update                                          |  |
| 01/17/25 | NWS Amarillo: Winter Weather Briefing                                                         |  |

#### Weather Forecast





Highs

Lows

#### Weather Forecast



**Wind Speeds** 

Gusts

20 18

16 15

28 28

21 18

#### **Hazardous Weather**



### Weather Warnings/Advisories Issued

| DATE     | WARNING TYPE      | LOCATION                                                          |
|----------|-------------------|-------------------------------------------------------------------|
| 01/16/25 | High Wind Warning | Brewster, Culberson, Jeff Davis, Presidio, and Reeves<br>Counties |
| 01/17/25 | High Wind Warning | Loving, Ward, and Winkler Counties                                |

#### **Fire Danger Forecast**









#### **Burn Ban**



RED FLAG WARNINGS: www.weather.gov Additional map formats available at https://tfsweb.tamu.edu/Burnbans/

# **Keetch-Byram Drought Index**



#### Fire Activity (\*Last 24 Hours)

Report of 3 (No Change) fires