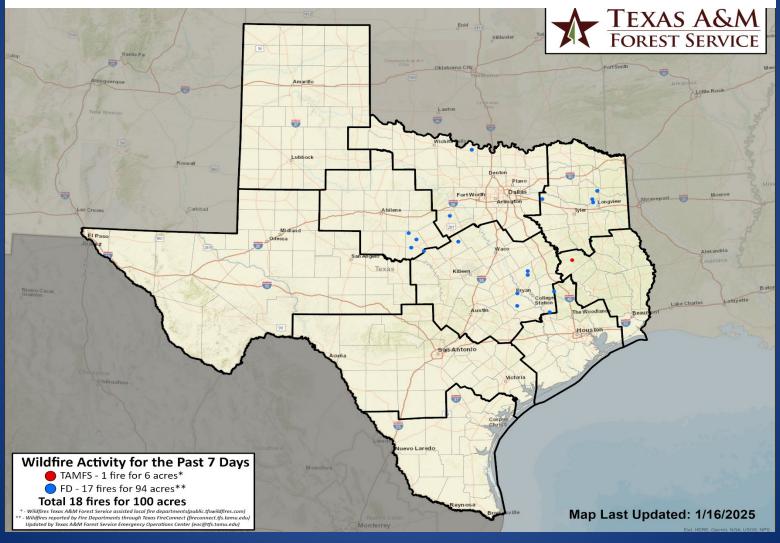

#### Fire Activity (\*Last 24 Hours)

Report of 3 (No Change) fires and 109 (No Change) acres have been burned this year. There are 99 (No Change) counties with burn bans. The Keetch–Byram Drought Index list contains 79 (No Change) counties with an average over 400.