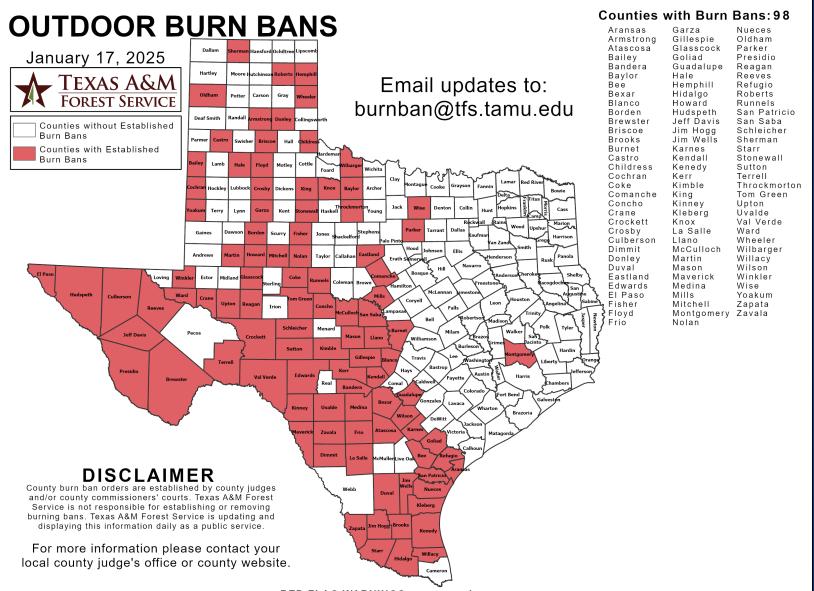

#### **Burn Ban**

RED FLAG WARNINGS: www.weather.gov Additional map formats available at https://tfsweb.tamu.edu/Burnbans/

#### Fire Activity (\*Last 24 Hours)

Report of 3 (No Change) fires and 109 (No Change) acres have been burned this year. There are 99 (No Change) counties with burn bans. The Keetch–Byram Drought Index list contains 79 (No Change) counties with an average over 400.