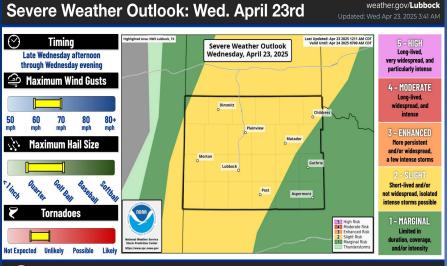

 NATIONAL WEATHER SERVICE LUBBOCK, TX

 Follow: X ? @MWSLubbock

A slight chance of severe storms will exist this afternoon and evening with hail up to the size of golf balls and damaging wind gusts up to 70 mph.

There is a medium risk of severe thunderstorms this afternoon and evening, mainly over the Permian Basin. Any severe storms that do develop will be accompanied by large hail and/or damaging winds and/or an isolated tornado.