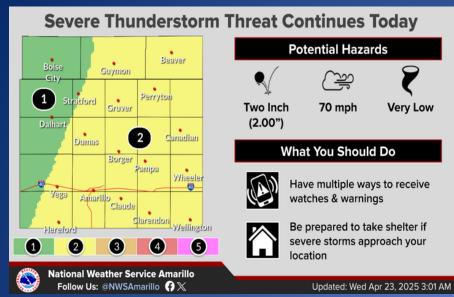

#### Wind Speeds

Gusts

Severe thunderstorms will be possible again today across the entire area. Large hail up to 2 inches and wind gusts up to 70 mph will be the primary hazards in addition to heavy rainfall. Thunderstorms are forecast this afternoon through this evening.