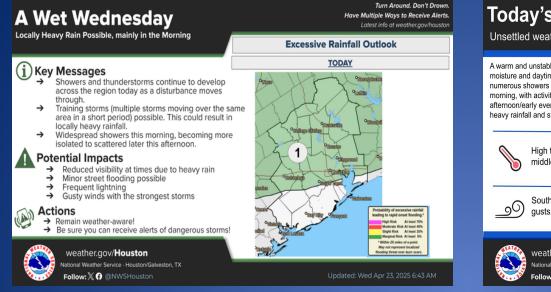

#### Today's Forecast

Unsettled weather will continue

A warm and unstable air mass combined with abundant moisture and daytime heating will allow for scattered to numerous showers and storms to develop by late morning, with activity continuing through late afternoon/early evening. Some storms could produce very heavy rainfall and strong wind gusts.