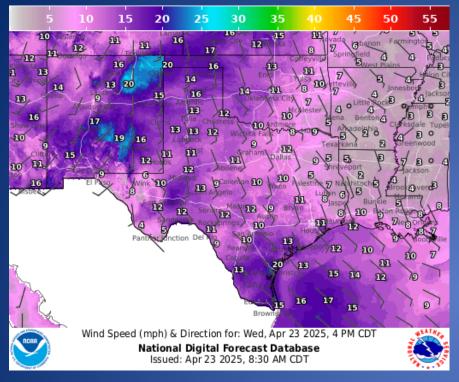

#### Wind Speeds

Gusts

Severe thunderstorms will be possible again today across the entire area. Large hail up to 2 inches and wind gusts up to 70 mph will be the primary hazards in addition to heavy rainfall. Thunderstorms are forecast this afternoon through this evening.