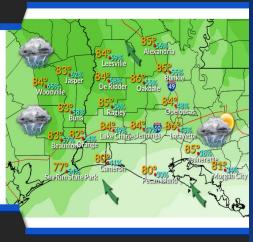

High temperatures in the lower to middle 80s

Southerly Winds 5 to 12 MPH with gusts up to 20 MPH

weather.gov/LakeCharles National Weather Service - Lake Charles, LA Follow: X G @NWSLakeCharles

pdated: Wed Apr 23, 2025 5:24 AM

Another day of unsettled weather is expected, with scattered to numerous showers and storms developing across the area. Some storms could produce heavy rainfall that could lead to isolated areas of flooding, as well as strong gusty winds or small hail. Activity is expected to diminish during the evening.