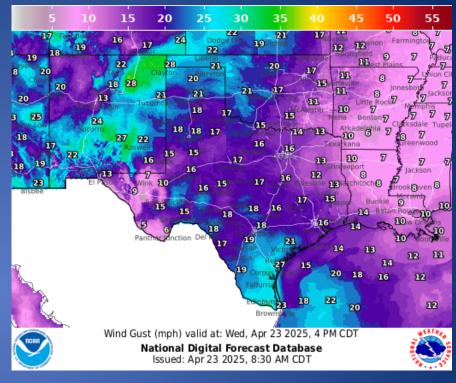

#### Wind Speeds

Gusts

Severe thunderstorms will be possible again today across the entire area. Large hail up to 2 inches and wind gusts up to 70 mph will be the primary hazards in addition to heavy rainfall. Thunderstorms are forecast this afternoon through this evening.