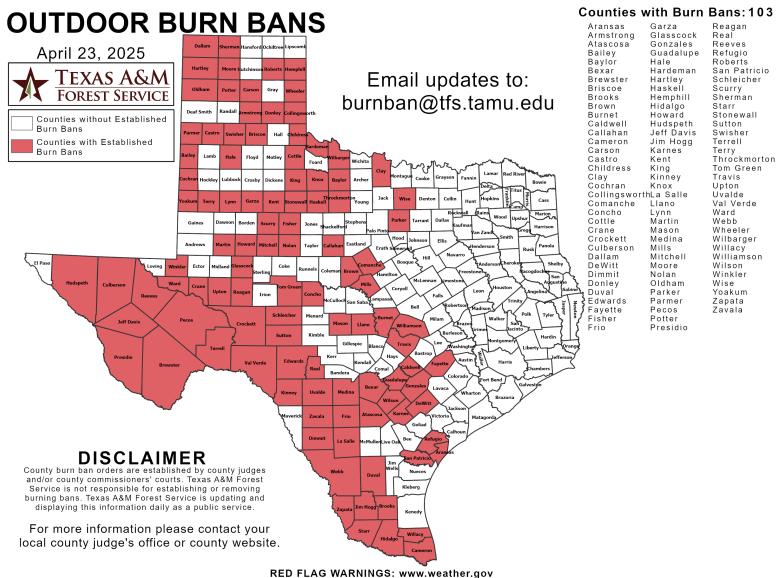

#### **Burn Ban**

Additional map formats available at https://tfsweb.tamu.edu/Burnbans/

#### Fire Activity (\*Last 24 Hours)

Report of 321 (+1) fires and 74,734 (+23) acres have been burned this year. There are 103 (-1) counties with burn bans. The Keetch–Byram Drought Index list contains 85 (-2) counties with an average over 400.