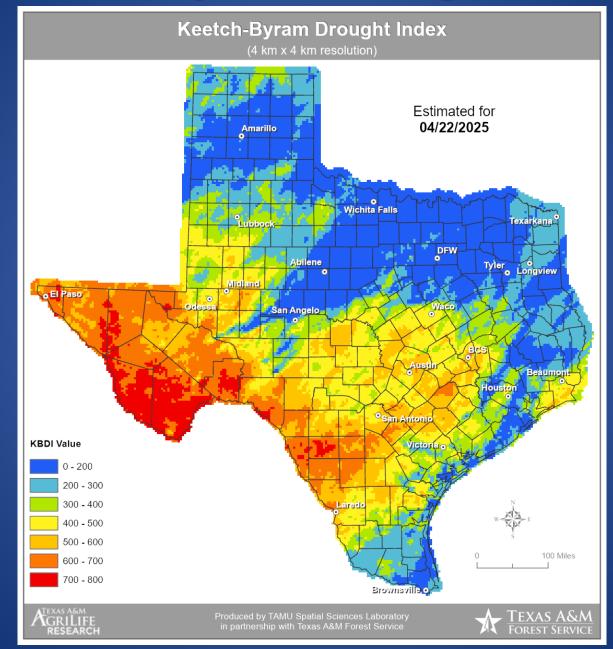

# **Keetch-Byram Drought Index**

#### Fire Activity (\*Last 24 Hours)

Report of 321 (+1) fires and 74,734 (+23) acres have been burned this year. There are 103 (-1) counties with burn bans. The Keetch–Byram Drought Index list contains 85 (-2) counties with an average over 400.