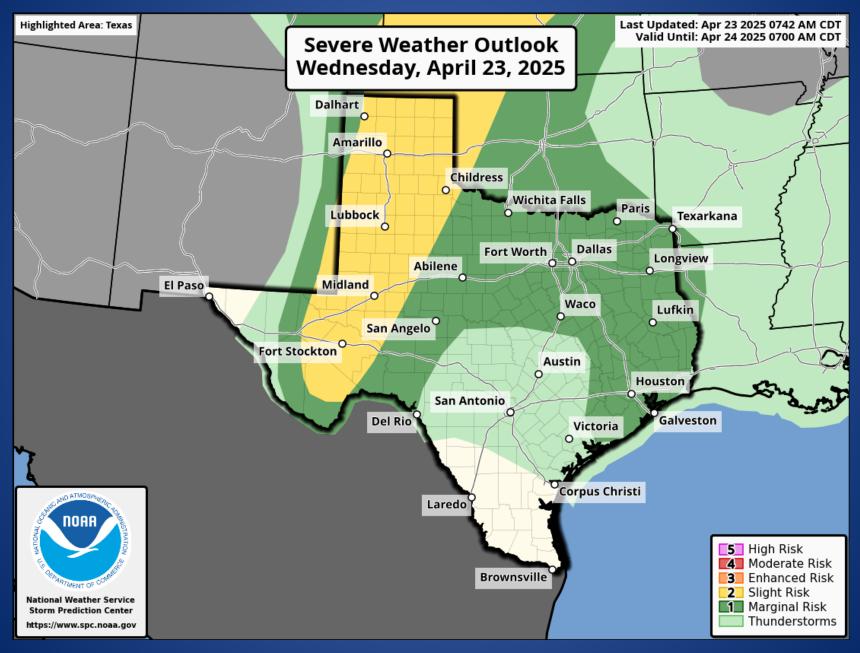

#### Wind Speeds

Gusts

Severe thunderstorms will be possible again today across the entire area. Large hail up to 2 inches and wind gusts up to 70 mph will be the primary hazards in addition to heavy rainfall. Thunderstorms are forecast this afternoon through this evening.

There is a medium risk of severe thunderstorms this afternoon and evening, mainly over the Permian Basin. Any severe storms that do develop will be accompanied by large hail and/or damaging winds and/or an isolated tornado.