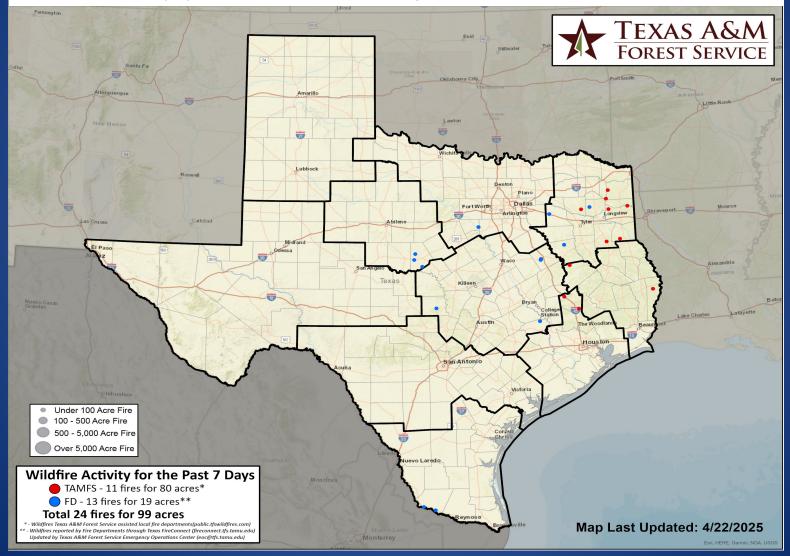

#### Fire Activity (\*Last 24 Hours)

Report of 321 (+1) fires and 74,734 (+23) acres have been burned this year. There are 103 (-1) counties with burn bans. The Keetch–Byram Drought Index list contains 85 (-2) counties with an average over 400.