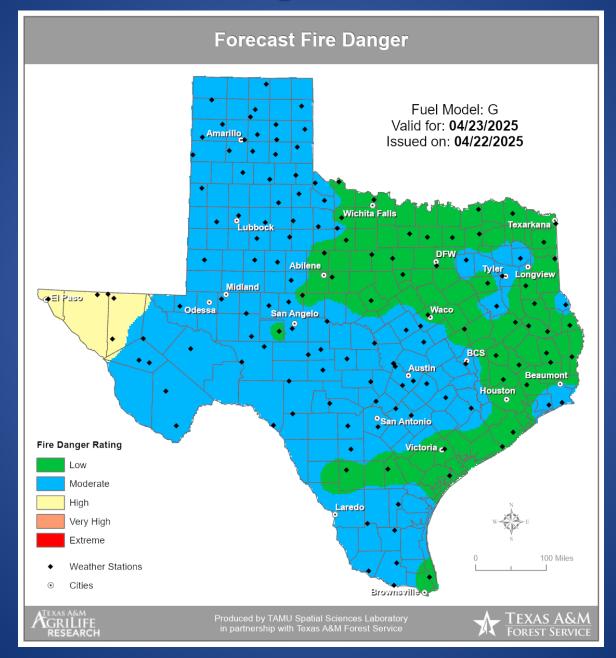

|
| 04/23/25 | Special Marine<br>Warning      | Aransas, Calhoun, Refugio and San Patricio Counties                                                                                                                                                                                                                                                                                                                                                     |

#### **Fire Danger Forecast**



#### **Burn Ban**



Additional map formats available at https://tfsweb.tamu.edu/Burnbans/

# **Keetch-Byram Drought Index**



#### Fire Activity (\*Last 24 Hours)

Report of 321 (+1) fires and 74,734 (+23) acres have been burned this year. There are 103 (-1) counties with burn bans. The Keetch–Byram Drought Index list contains 85 (-2) counties with an average over 400.



## Training

| Dates    |          | TITLE                                                           | COURSE   | LOCATION       |
|----------|----------|-----------------------------------------------------------------|----------|----------------|
| 04/18/25 | 04/27/25 | Community Emergency Response<br>Team Basic Training             | G-317    | Socorro        |
| 04/21/25 | 04/23/25 | Intermediate Incident Command<