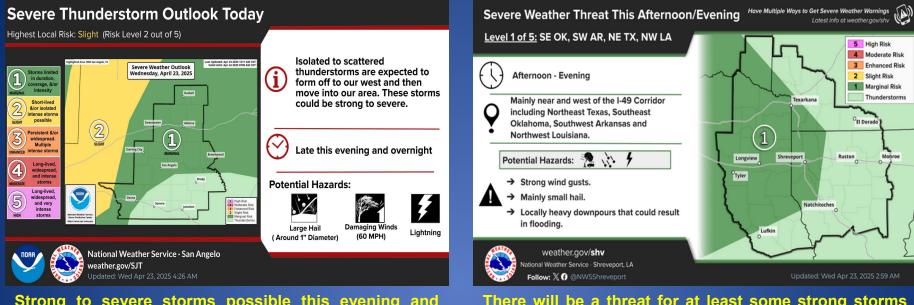

#### Wind Speeds

Gusts

Severe thunderstorms will be possible again today across the entire area. Large hail up to 2 inches and wind gusts up to 70 mph will be the primary hazards in addition to heavy rainfall. Thunderstorms are forecast this afternoon through this evening.

Strong to severe storms possible this evening and overnight. Be sure you have at least two ways to receive warnings!

There will be a threat for at least some strong storms today, especially this afternoon into the evening hours. While an isolated severe thunderstorm cannot be ruled out. Storms today will at least have the capability of producing strong wind gusts, small hail and locally heavy downpours that could result in localized flooding.