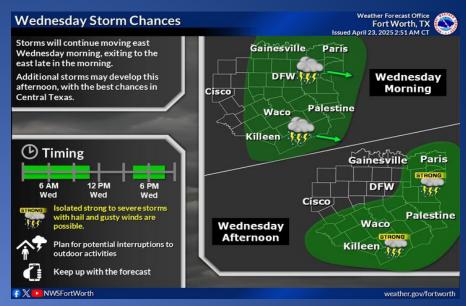

Showers and storms will be ongoing across the region Wednesday morning, eventually exiting to the east by late morning/midday. Gusty winds will be possible with this activity. Additional storm development is possible across portions of the area this afternoon, with the best chances across Central Texas. Some of these storms will have the potential to become strong to marginally severe with hail and damaging winds.