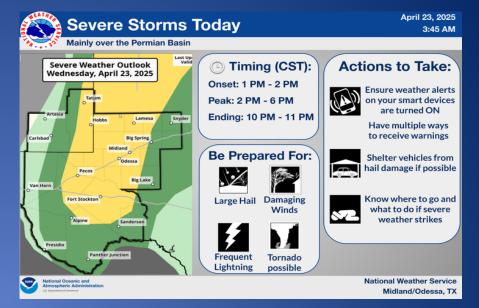

There is a medium risk of severe thunderstorms this afternoon and evening, mainly over the Permian Basin. Any severe storms that do develop will be accompanied by large hail and/or damaging winds and/or an isolated tornado.