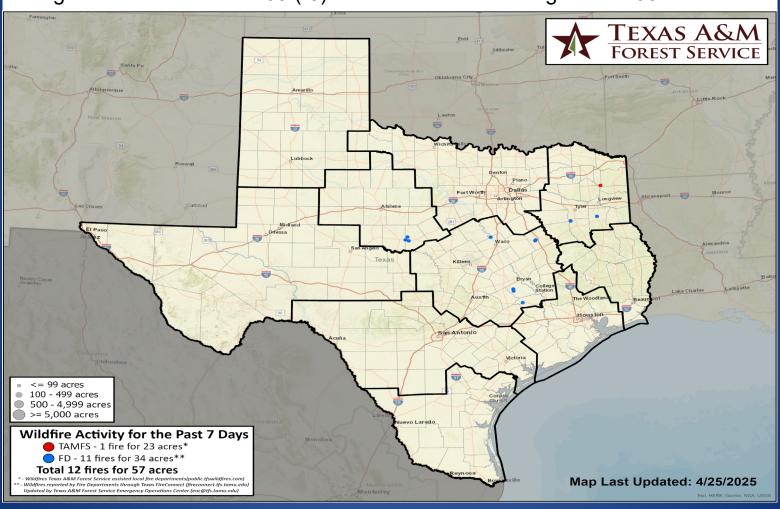

### Fire Activity (\*Last 24 Hours)

Report of 321 (No Change) fires and 74,734 (No Change) acres have been burned this year. There are 99 (-1) counties with burn bans. The Keetch–Byram Drought Index list contains 65 (-8) counties with an average over 400.