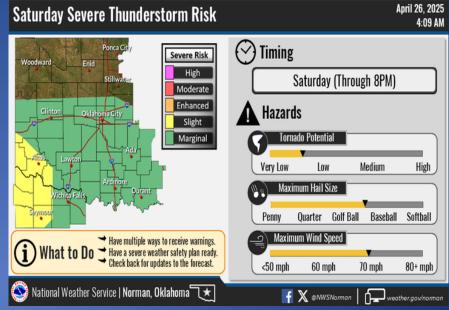

#### Weather Forecast

Wind Speeds

Gusts

Another round of severe thunderstorms is possible later this afternoon. Storms should start isolated, but the become more wide-spread as they continue into the evening.

Widely scattered storms are possible today across western and northern portions of North Texas. A few storms could be strong with hail, gusty winds, and minor flooding. Sunny and dry weather returns for Sunday.