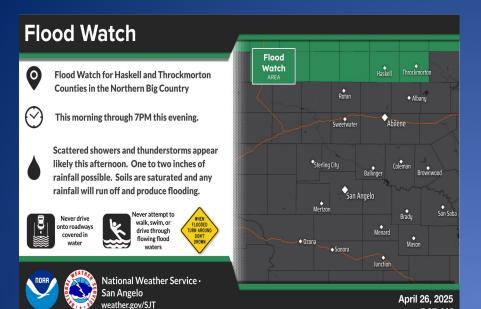

5:07 AM

With saturated soils, storms this afternoon could produce flooding over northern sections of the Big Country this afternoon. One to two inches of rainfall is possible.

Strong thunderstorms to move across portions of the Four State Region this afternoon and evening.