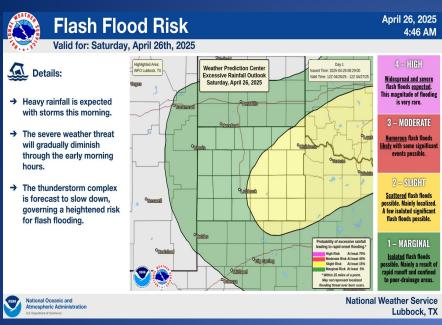

A marginal to slight risk of flash flooding will occur today across the region, mostly during the morning hours.

Severe storms will be possible this evening into Saturday. Large hail and damaging wind gusts are the two primary hazards.