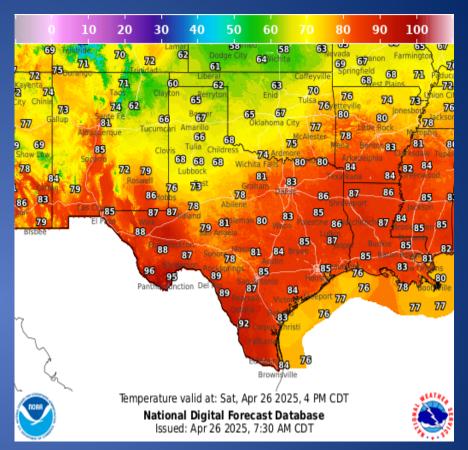

tional Products Distributed by the State Operations Center

| DATE     | SUBJECT                                                                                                 |
|----------|---------------------------------------------------------------------------------------------------------|
| 04/25/25 | NWS Austin/San Antonio: KEWX NEXRAD Radar Down for Approximately Two Days Starting Saturday, April 26th |
| 04/25/25 | NWS Amarillo: Weather Briefing - Severe Storms for April 25th, 2025                                     |
| 04/26/25 | Daily NWS Threat Brief for FEMA Region 6                                                                |
| 04/26/25 | NWS El Paso, TX/Santa Teresa, NM: Situational Awareness Briefing for Sunday April 27th UPDATE           |

#### Weather Forecast





**Highs** 

Lows

#### Weather Forecast





Wind Speeds

Gusts





Another round of severe thunderstorms is possible later this afternoon. Storms should start isolated, but the become more wide-spread as they continue into the evening.



Widely scattered storms are possible today across western and northern portions of North Texas. A few storms could be strong with hail, gusty winds, and minor flooding. Sunny and dry weather returns for Sunday.



A marginal to slight risk of flash flooding will occur today across the region, mostly during the morning hours.



Severe storms will be possible this evening into Saturday. Large hail and damaging wind gusts are the two primary hazards.

5:07 AM



With saturated soils, storms this afternoon could produce flooding over northern sections of