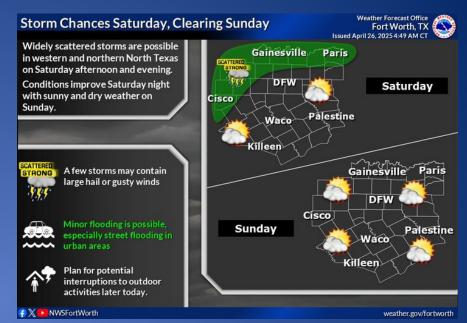

Widely scattered storms are possible today across western and northern portions of North Texas. A few storms could be strong with hail, gusty winds, and minor flooding. Sunny and dry weather returns for Sunday.