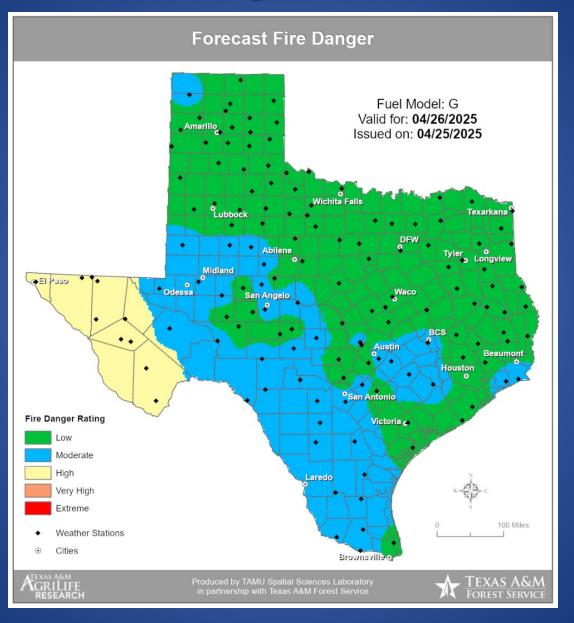

ent   | Gaines, Hardeman, and Wilbarger Counties                                                                                                                                                                                     |
| 04/26/25 | Flood Warning                  | Armstrong, Briscoe, Childress, and Hall Counties                                                                                                                                                                             |
| 04/26/25 | Dense Fog Advisory             | Anderson, Freestone, and Leon Counties                                                                                                                                                                                       |

### **Fire Danger Forecast**



#### **Burn Ban**



### **Keetch-Byram Drought Index**



# Fire Weather Warnings/Watches/Statements

| DATE     | WARNING TYPE     | LOCATION                      |
|----------|------------------|-------------------------------|
| 04/25/25 | Red Flag Warning | El Paso and Hudspeth Counties |

### Fire Activity (\*Last 24 Hours)

Report of 321 (No Change) fires and 74,734 (No Change) acres have been burned this year. There are 99 (-1) counties with burn bans. The Keetch–Byram Drought Index list contains 65 (-8) counties with an average over 400.



### **Training**

| Dates    |          | TITLE                                            | COURSE | LOCATION |
|----------|----------|--------------------------------------------------|--------|----------|
| 04/18/25 | 04/27/25 | Community