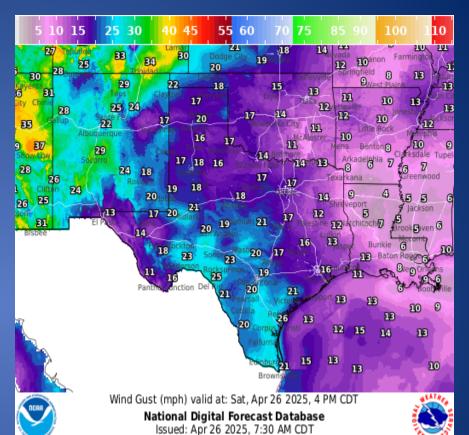

#### Weather Forecast

Wind Speeds

Gusts

Another round of severe thunderstorms is possible later this afternoon. Storms should start isolated, but the become more wide-spread as they continue into the evening.