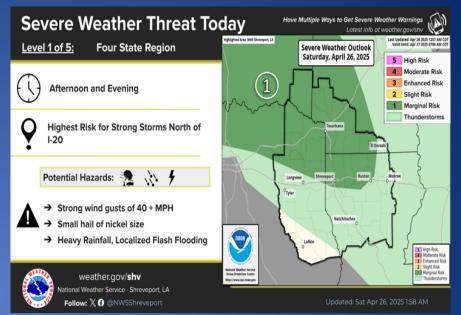

5:07 AM

With saturated soils, storms this afternoon could produce flooding over northern sections of the Big Country this afternoon. One to two inches of rainfall is possible.

Strong thunderstorms to move across portions of the Four State Region this afternoon and evening.