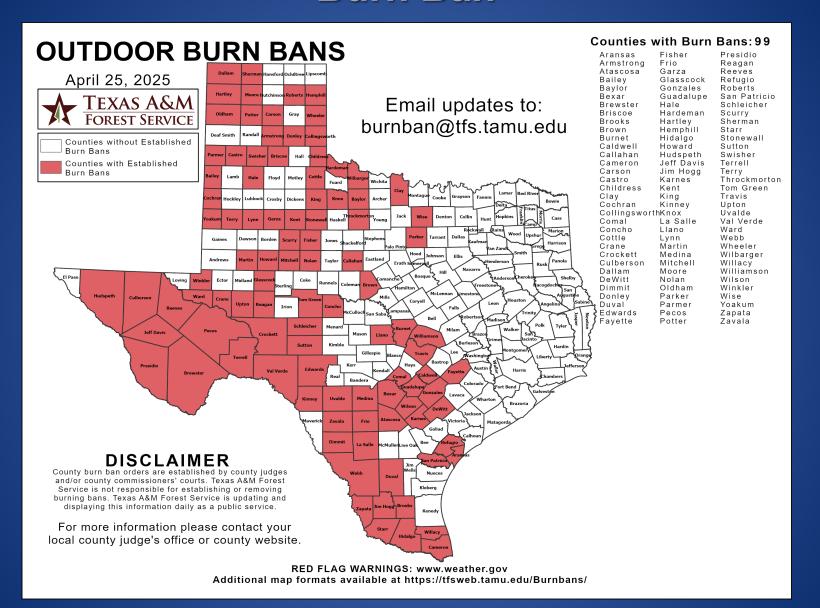

#### **Burn Ban**

### Fire Activity (\*Last 24 Hours)

Report of 321 (No Change) fires and 74,734 (No Change) acres have been burned this year. There are 99 (-1) counties with burn bans. The Keetch–Byram Drought Index list contains 65 (-8) counties with an average over 400.