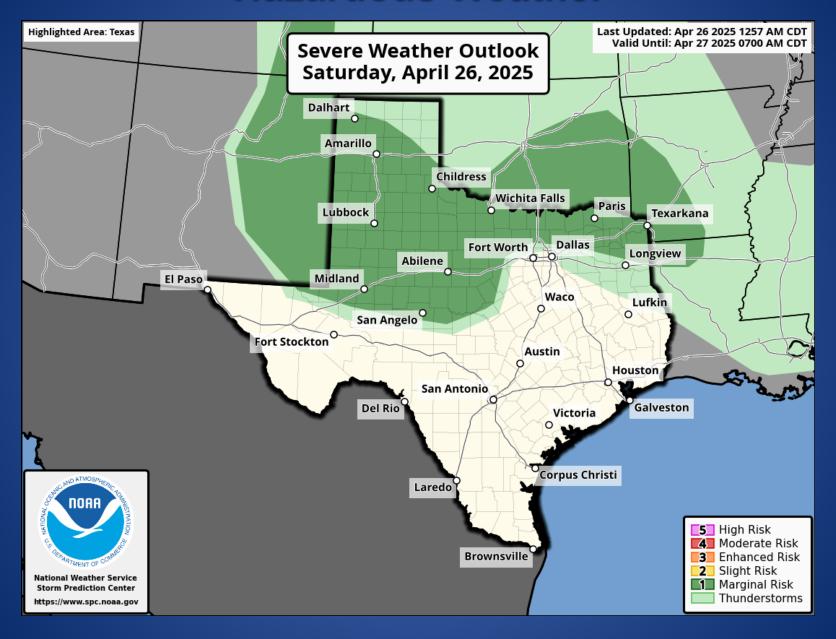

A marginal to slight risk of flash flooding will occur today across the region, mostly during the morning hours.

Severe storms will be possible this evening into Saturday. Large hail and damaging wind gusts are the two primary hazards.

5:07 AM

With saturated soils, storms this afternoon could produce flooding over northern sections of the Big Country this afternoon. One to two inches of rainfall is possible.

Strong thunderstorms to move across portions of the Four State Region this afternoon and evening.