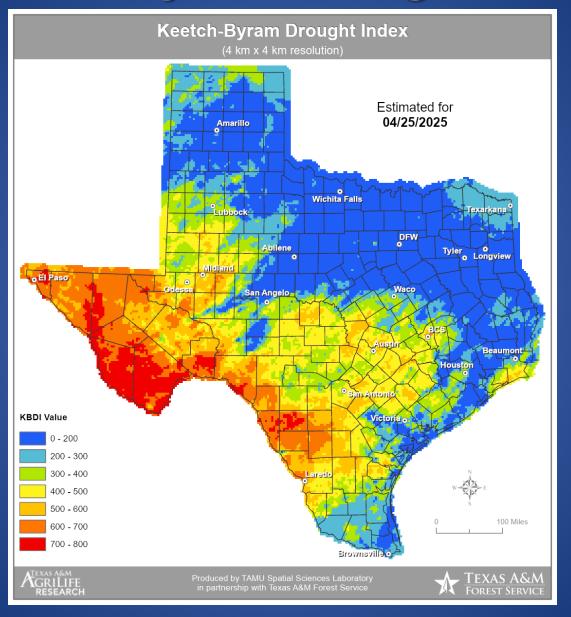

### **Keetch-Byram Drought Index**

### Fire Activity (\*Last 24 Hours)

Report of 321 (No Change) fires and 74,734 (No Change) acres have been burned this year. There are 99 (-1) counties with burn bans. The Keetch–Byram Drought Index list contains 65 (-8) counties with an average over 400.