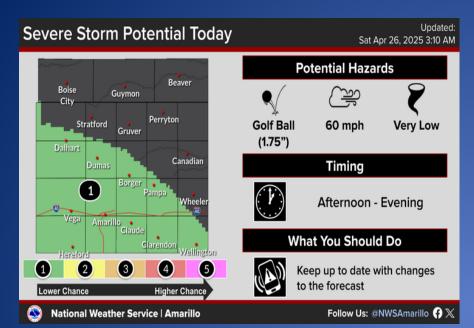

5:07 AM

With saturated soils, storms this afternoon could produce flooding over northern sections of the Big Country this afternoon. One to two inches of rainfall is possible.

Strong thunderstorms to move across portions of the Four State Region this afternoon and evening.