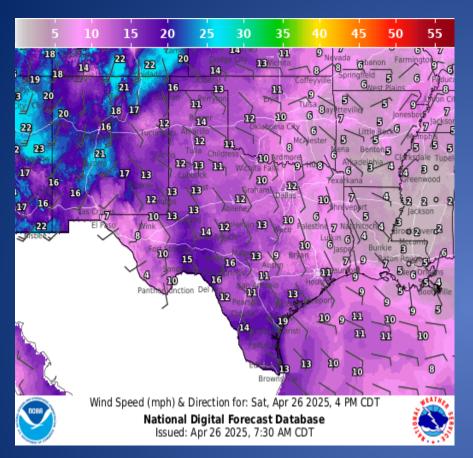

#### Weather Forecast

Wind Speeds

Gusts

Another round of severe thunderstorms is possible later this afternoon. Storms should start isolated, but the become more wide-spread as they continue into the evening.