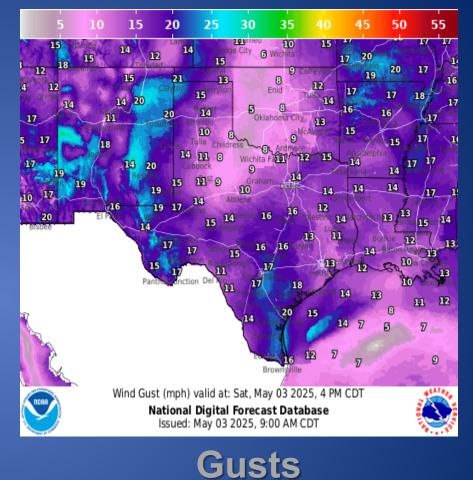

------------------------------------------------|--|
| 05/02/25 | NWS Fort Worth: Additional Severe Storms/Flooding Likely Today                                                          |  |
| 05/02/25 | NWS West Gulf RFC: Another Round of Rain, Maybe a Break for the Weekend,<br>Then More Rain and River Flooding Next Week |  |
| 05/02/25 | NWS Lake Charles, LA: Decision Support Packet: 10:30am Update for Severe Storm Risk                                     |  |
| 05/03/25 | NWS Lake Charles, LA: May 3rd DSS Packet - Heavy Rain Next Week                                                         |  |
| 05/03/25 | Daily NWS Threat Brief for FEMA Region 6                                                                                |  |

### **Weather Forecast**



### **Weather Forecast**





Wind Speeds

### **Hazardous Weather**



### **Hazardous Weather**

### Continuous Rainfall Remains Possible Next Week



### Potential Impacts Flooding on roads especially for roads in low lying areas



Low visibility due to moderate to heavy rainfall

**National Weather Service Amarillo** Follow Us: @NWSAmarillo

Updated: Sat May 03, 2025 4:09 AM

A low pressure system is forecast to remain across the Western United States for early next week. This pattern will allow moisture to surge northward across the High Plains which will lead to daily chances for heavy rainfall across the Panhandles. This excess rainfall could eventually add up and lead to flooding and flash flooding issues. At this time best chances continue to trend for Monday into Tuesday. However, there are still a lot of