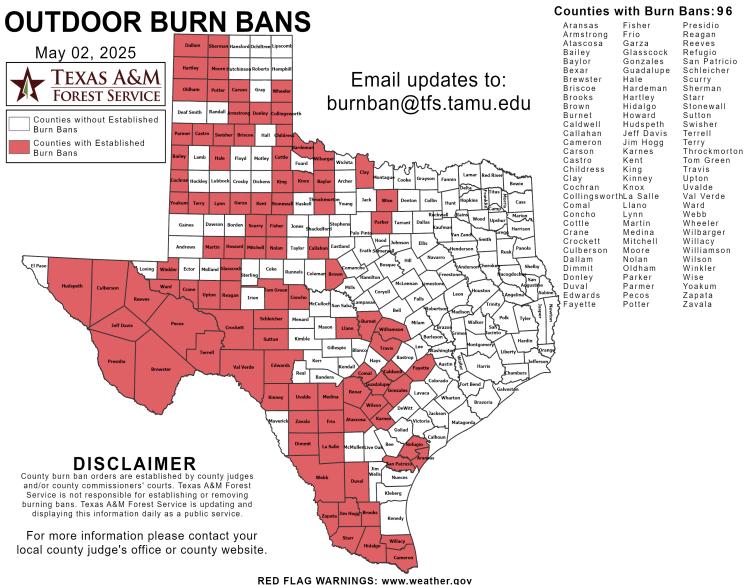

### **Burn Ban**

RED FLAG WARNINGS: www.weather.gov Additional map formats available at https://tfsweb.tamu.edu/Burnbans/

### Fire Activity (\*Last 24 Hours)

Report of 322 (No Change) fires and 74,739 (No Change) acres have been burned this year. There are 96 (No Change) counties with burn bans. The Keetch–Byram Drought Index list contains 69 (+6) counties with an average over 400.