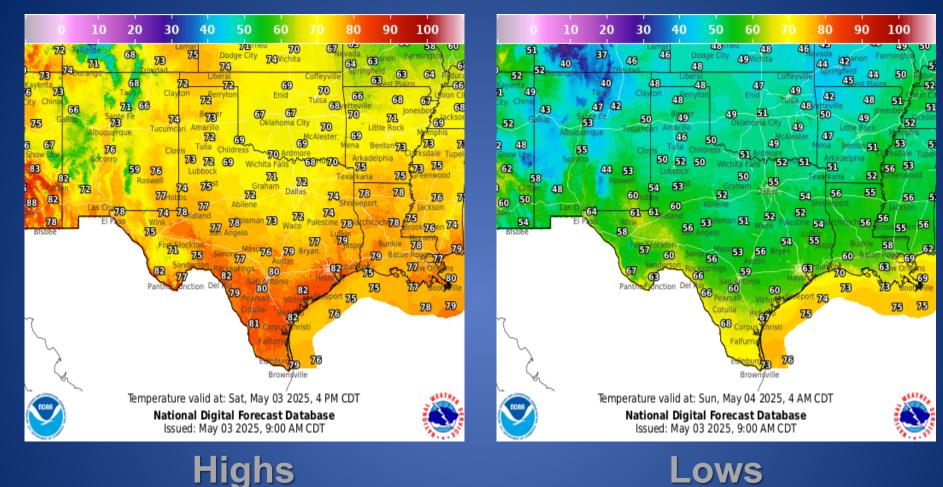

------------------------------------------------------------------------------|--|
| 05/02/25 | NWS Fort Worth: Additional Severe Storms/Flooding Likely Today                                                          |  |
| 05/02/25 | NWS West Gulf RFC: Another Round of Rain, Maybe a Break for the Weekend,<br>Then More Rain and River Flooding Next Week |  |
| 05/02/25 | NWS Lake Charles, LA: Decision Support Packet: 10:30am Update for Severe Storm Risk                                     |  |
| 05/03/25 | NWS Lake Charles, LA: May 3rd DSS Packet - Heavy Rain Next Week                                                         |  |
| 05/03/25 | Daily NWS Threat Brief for FEMA Region 6                                                                                |  |

### **Weather Forecast**



### **Weather Forecast**





Wind Speeds

### **Hazardous Weather**



### **Hazardous Weather**

### Continuous Rainfall Remains Possible Next Week



### Potential Impacts Flooding on roads especially for roads in low lying areas



Low visibility due to moderate to heavy rainfall

**National Weather Service Amarillo** Follow Us: @NWSAmarillo

Updated: Sat May 03, 2025 4:09 AM

A low pressure system is forecast to remain across the Western United States for early next week. This pattern will allow moisture to surge northward across the High Plains which will lead to daily chances for heavy rainfall across the Panhandles. This excess rainfall could eventually add up and lead to flooding and flash flooding issues. At this time best chances continue to trend for Monday into Tuesday. Howe