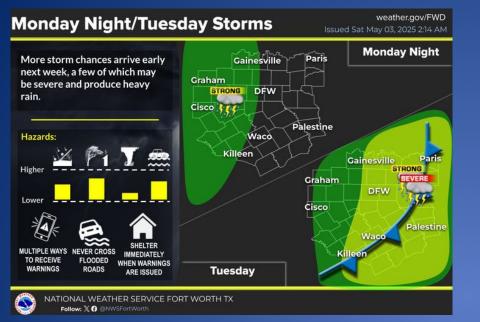

### **Hazardous Weather**

An upper level storm system and cold front will bring our next round of thunderstorms Monday night and Tuesday, some of which could be strong or severe with hail, gusty winds, and locally heavy rain.