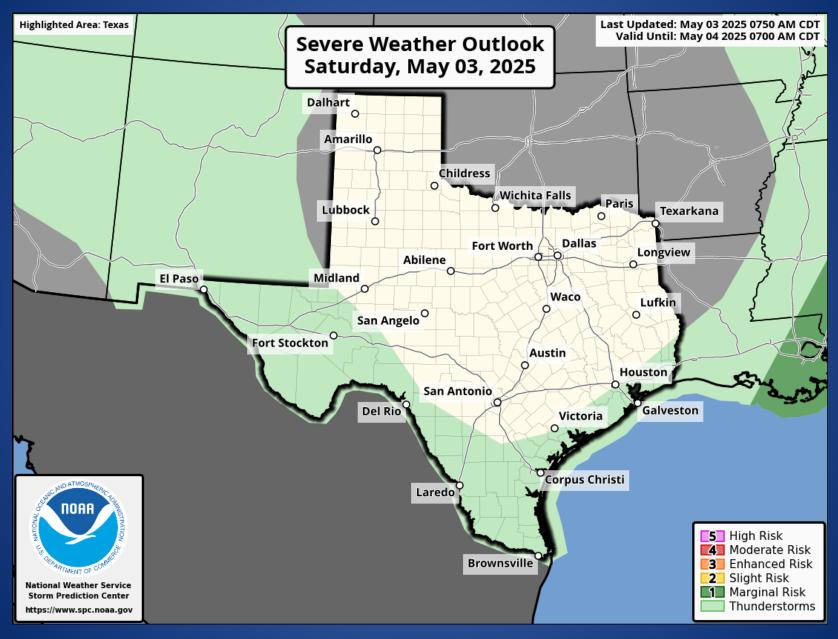

------|--|
| 05/02/25 | NWS Fort Worth: Additional Severe Storms/Flooding Likely Today                                                          |  |
| 05/02/25 | NWS West Gulf RFC: Another Round of Rain, Maybe a Break for the Weekend,<br>Then More Rain and River Flooding Next Week |  |
| 05/02/25 | NWS Lake Charles, LA: Decision Support Packet: 10:30am Update for Severe Storm Risk                                     |  |
| 05/03/25 | NWS Lake Charles, LA: May 3rd DSS Packet - Heavy Rain Next Week                                                         |  |
| 05/03/25 | Daily NWS Threat Brief for FEMA Region 6                                                                                |  |

### **Weather Forecast**



### **Weather Forecast**





Wind Speeds

### **Hazardous Weather**



### **Hazardous Weather**

### Continuous Rainfall Remains Possible Next Week



### Potential Impacts Flooding on roads especially for roads in low lying areas



Low visibility due to moderate to heavy rainfall

**National Weather Service Amarillo** Follow Us: @NWSAmarillo

Updated: Sat May 03, 2025 4:09 AM

A low pressure system is forecast to remain across the Western United States for early next week. This pattern will allow moisture to surge northward across the High Plains which will lead to daily chances for heavy rainfall across the Panhandles. This excess rainfall could eventually add up and lead to flooding and flash flooding issues. At this time best chances continue to trend for Monday into Tuesday. However, there are still a lot of uncertainties when it comes to exact amoun