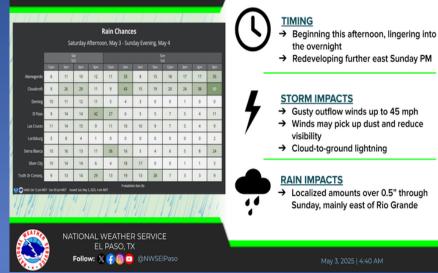

### **Isolated Thunderstorms & Gusty Winds**

This weekend

### Weekend Rain Chances.