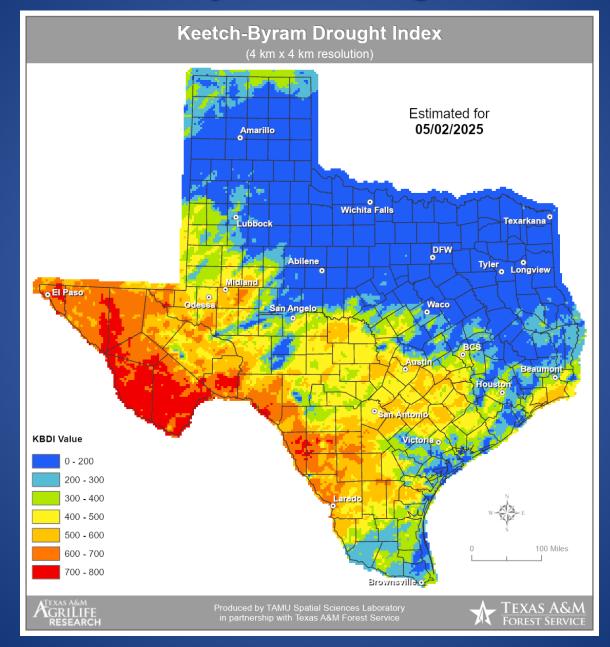

### **Keetch-Byram Drought Index**

### Fire Activity (\*Last 24 Hours)

Report of 322 (No Change) fires and 74,739 (No Change) acres have been burned this year. There are 96 (No Change) counties with burn bans. The Keetch–Byram Drought Index list contains 69 (+6) counties with an average over 400.