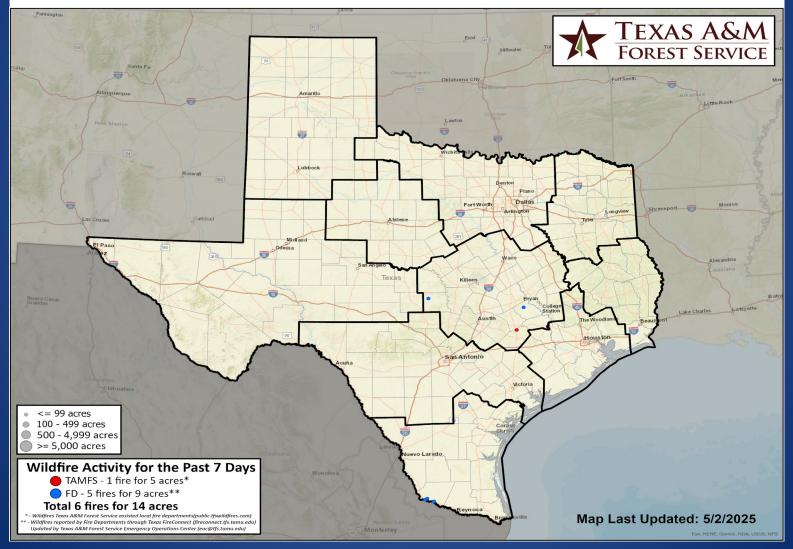

### Fire Activity (\*Last 24 Hours)

Report of 322 (No Change) fires and 74,739 (No Change) acres have been burned this year. There are 96 (No Change) counties with burn bans. The Keetch–Byram Drought Index list contains 69 (+6) counties with an average over 400.