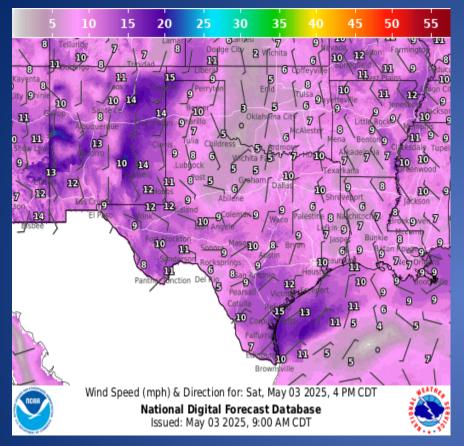

--------------------------------------------------|--|
| 05/02/25 | NWS Fort Worth: Additional Severe Storms/Flooding Likely Today                                                          |  |
| 05/02/25 | NWS West Gulf RFC: Another Round of Rain, Maybe a Break for the Weekend,<br>Then More Rain and River Flooding Next Week |  |
| 05/02/25 | NWS Lake Charles, LA: Decision Support Packet: 10:30am Update for Severe Storm Risk                                     |  |
| 05/03/25 | NWS Lake Charles, LA: May 3rd DSS Packet - Heavy Rain Next Week                                                         |  |
| 05/03/25 | Daily NWS Threat Brief for FEMA Region 6                                                                                |  |

### **Weather Forecast**



### **Weather Forecast**





Wind Speeds

### **Hazardous Weather**



### **Hazardous Weather**

### Continuous Rainfall Remains Possible Next Week



### Potential Impacts Flooding on roads especially for roads in low lying areas



Low visibility due to moderate to heavy rainfall

**National Weather Service Amarillo** Follow Us: @NWSAmarillo

Updated: Sat May 03, 2025 4:09 AM

A low pressure system is forecast to remain across the Western United States for early next week. This pattern will allow moisture to surge northward across the High Plains which will lead to daily chances for heavy rainfall across the Panhandles. This excess rainfall could eventually add up and lead to flooding and flash flooding issues. At this time best chances continue to trend for Monday into Tuesday. However, there are still a lot o