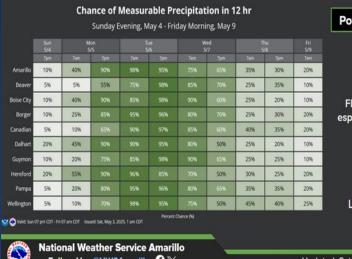

### Continuous Rainfall Remains Possible Next Week

A low pressure system is forecast to remain across the Western United States for early next week. This pattern will allow moisture to surge northward across the High Plains which will lead to daily chances for heavy rainfall across the Panhandles. This excess rainfall could eventually add up and lead to flooding and flash flooding issues. At this time best chances continue to trend for Monday into Tuesday. However, there are still a lot of uncertainties when it comes to exact amounts, so make sure to check back with us over this weekend!