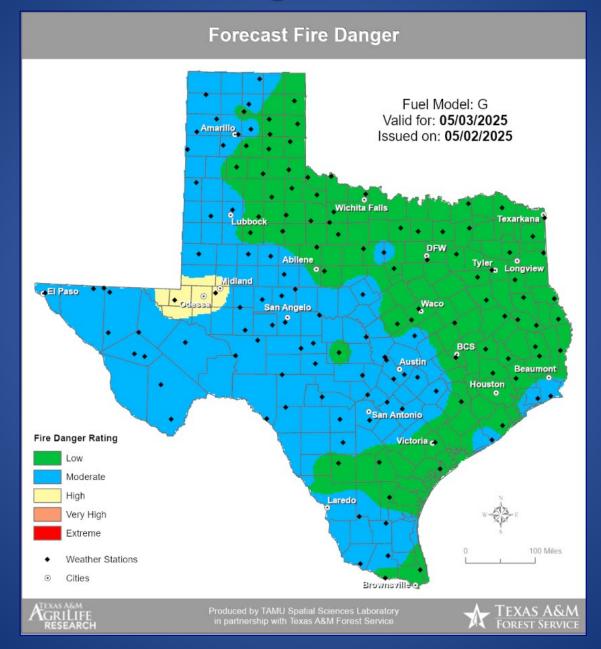

|  |

| DATE     | WARNING<br>TYPE             | LOCATION                    |  |
|----------|-----------------------------|-----------------------------|--|
| 05/03/25 | Airport Weather<br>Warning  | Nueces County               |  |
| 05/03/25 | Special Marine<br>Statement | Kenedy and Kleberg Counties |  |

### **Fire Danger Forecast**



### **Burn Ban**



RED FLAG WARNINGS: www.weather.gov Additional map formats available at https://tfsweb.tamu.edu/Burnbans/

### **Keetch-Byram Drought Index**



### Fire Activity (\*Last 24 Hours)

Report of 322 (No Change) fires and 74,739 (No Change) acres have been burned this year. There are 96 (No Change) counties with burn bans. The Keetch–Byram Drought Index list contains 69 (+6) counties with an average over 400.



## Training

| Dates    |          | TITLE                                               | COURSE | LOCATION    |
|----------|----------|-----------------------------------------------------|--------|-------------|
| 05/02/25 | 05/04/25 | Community Emergency Response<br>Team Basic Training | G-317  | San Antonio |

## **Statewide Significant Events**

| DATES LOCAT