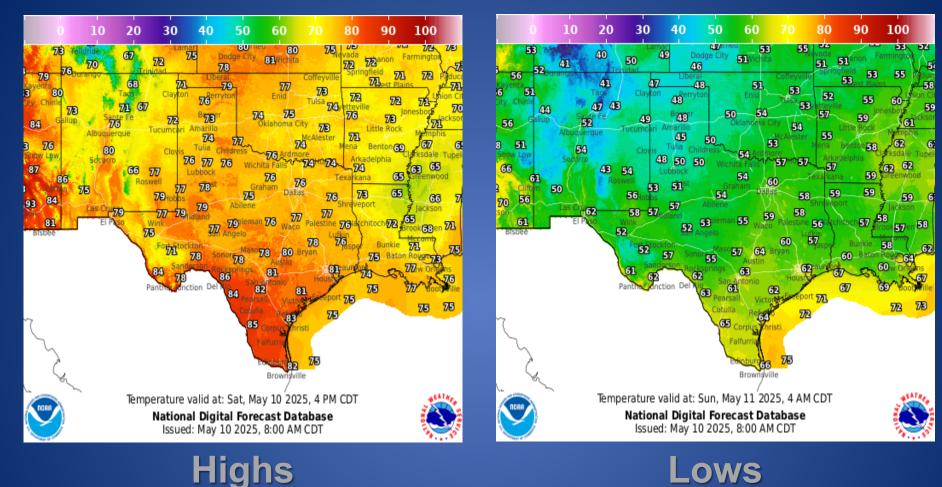

#### **Weather Forecast**

## **Hazardous Weather**

Isolated showers will continue today and Sunday across the region thanks to a pesky slow moving upper disturbance. Coverage of showers should be less than 20%. Outside of any areas that see rain, partly cloudy skies will prevail with temperatures in the 70s.