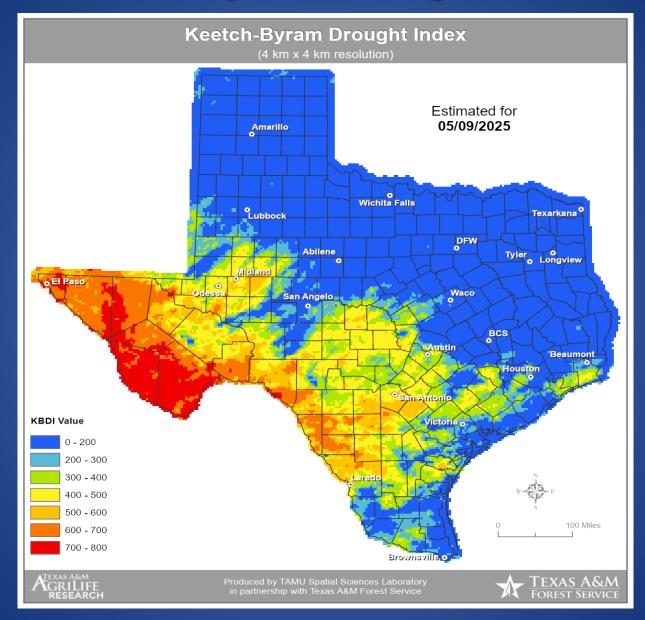

## **Keetch-Byram Drought Index**

## Fire Activity (\*Last 24 Hours)

Report of 324 (No Change) fires and 74,777 (No Change) acres have been burned this year. There are 87 (+30) counties with burn bans. The Keetch–Byram Drought Index list contains 43 (-8) counties with an average over 400.