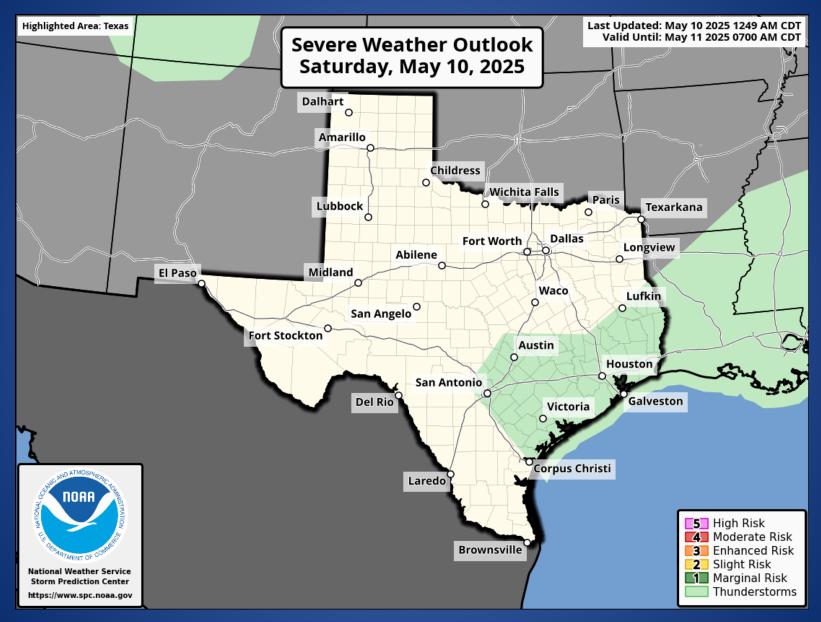

## **Hazardous Weather**

## **Hazardous Weather**

Isolated showers will continue today and Sunday across the region thanks to a pesky slow moving upper disturbance. Coverage of showers should be less than 20%. Outside of any areas that see rain, partly cloudy skies will prevail with temperatures in the 70s.