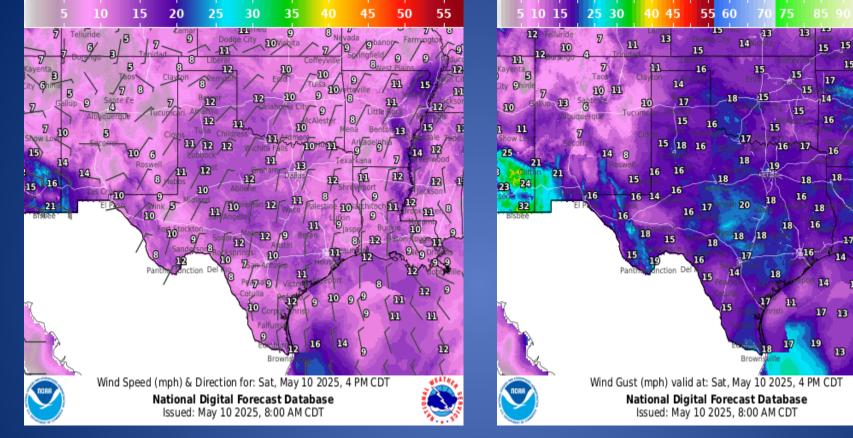

Water Notice (BWN) | Roberts County                |
| 05/09/25 | Initial Report of the Vivroux Road Fire   | Guadalupe County              |
| 05/09/25 | Update Report of the Vivroux Road Fire    | Guadalupe County              |
| 05/09/25 | Final Report of the Vivroux Road Fire     | Guadalupe County              |
| 05/09/25 | Final Report of the Communications Outage | Kleberg County                |
| 05/09/25 | Final Report of the Communications Outage | Kingsville, Kleberg<br>County |

## Informational Products Distributed by the State Operations Center

| DATE     | SUBJECT                                  |  |
|----------|------------------------------------------|--|
| 05/10/25 | Daily NWS Threat Brief for FEMA Region 6 |  |

#### **Weather Forecast**



#### Weather Forecast



Wind Speeds

Gusts

Л

24 22

. . . . .

J.B.

## **Hazardous Weather**



## **Hazardous Weather**



Isolated showers will continue today and Sunday across the region thanks to a pesky slow moving upper disturbance. Coverage of showers should be less than 20%. Outside of any areas that see rain, partly cloudy skies will prevail with temperatures in the 70s.



# Weather Advisory/Statement/Watch/Warning Issued

| DATE     | WARNING TYPE                    | LOCATION                                                                                                                                                                                          |  |
|----------|---------------------------------|------------------------------------------------------------------------------------------