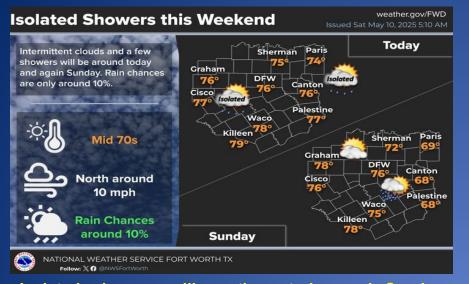

## **Hazardous Weather**

## **Hazardous Weather**

Isolated showers will continue today and Sunday across the region thanks to a pesky slow moving upper disturbance. Coverage of showers should be less than 20%. Outside of any areas that see rain, partly cloudy skies will prevail with temperatures in the 70s.