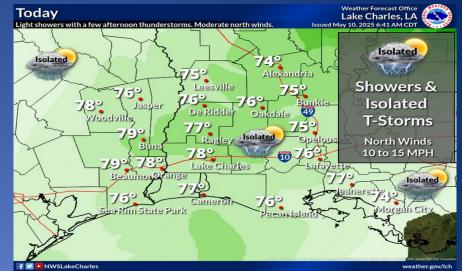

## **Hazardous Weather**

## **Hazardous Weather**

Isolated showers will continue today and Sunday across the region thanks to a pesky slow moving upper disturbance. Coverage of showers should be less than 20%. Outside of any areas that see rain, partly cloudy skies will prevail with temperatures in the 70s.