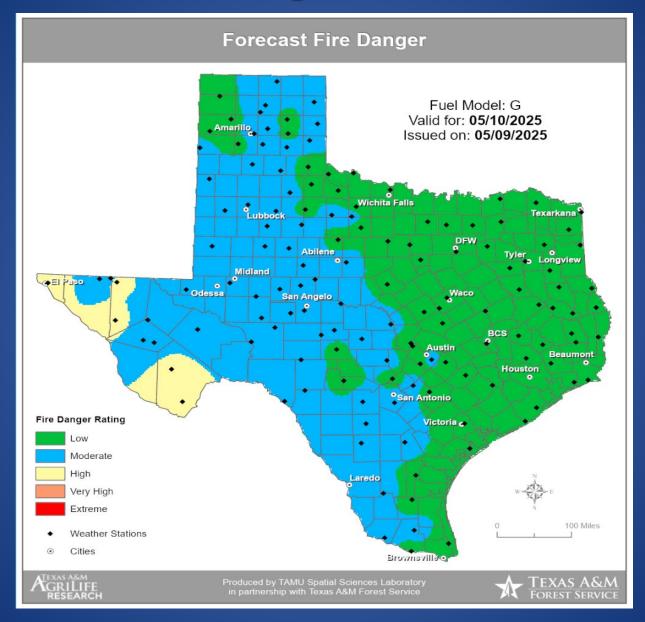

## **Fire Danger Forecast**

## Fire Activity (\*Last 24 Hours)

Report of 324 (No Change) fires and 74,777 (No Change) acres have been burned this year. There are 87 (+30) counties with burn bans. The Keetch–Byram Drought Index list contains 43 (-8) counties with an average over 400.