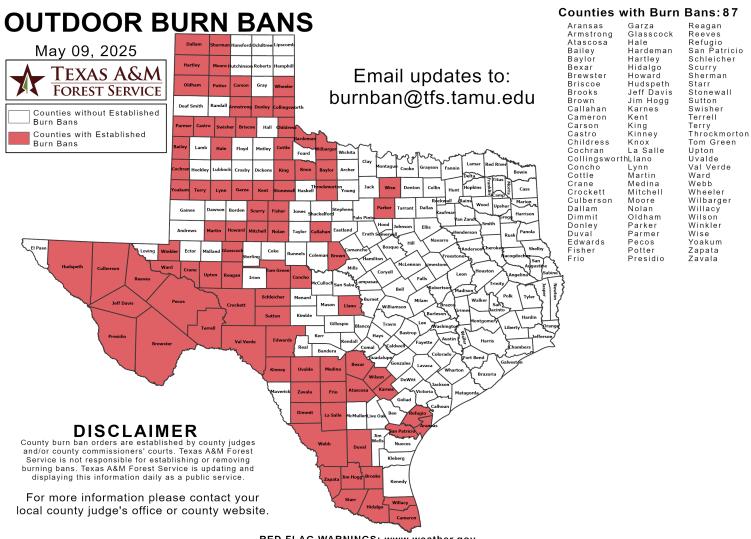

#### **Burn Ban**

RED FLAG WARNINGS: www.weather.gov Additional map formats available at https://tfsweb.tamu.edu/Burnbans/

## Fire Activity (\*Last 24 Hours)

Report of 324 (No Change) fires and 74,777 (No Change) acres have been burned this year. There are 87 (+30) counties with burn bans. The Keetch–Byram Drought Index list contains 43 (-8) counties with an average over 400.