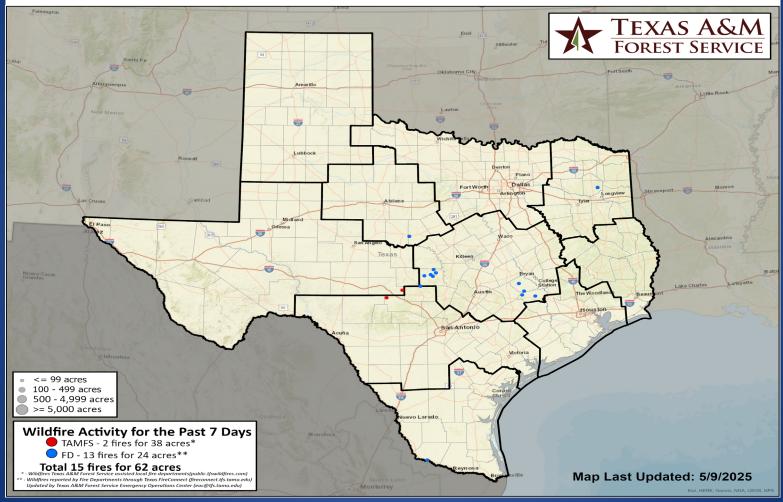

## Fire Activity (\*Last 24 Hours)

Report of 324 (No Change) fires and 74,777 (No Change) acres have been burned this year. There are 87 (+30) counties with burn bans. The Keetch–Byram Drought Index list contains 43 (-8) counties with an average over 400.