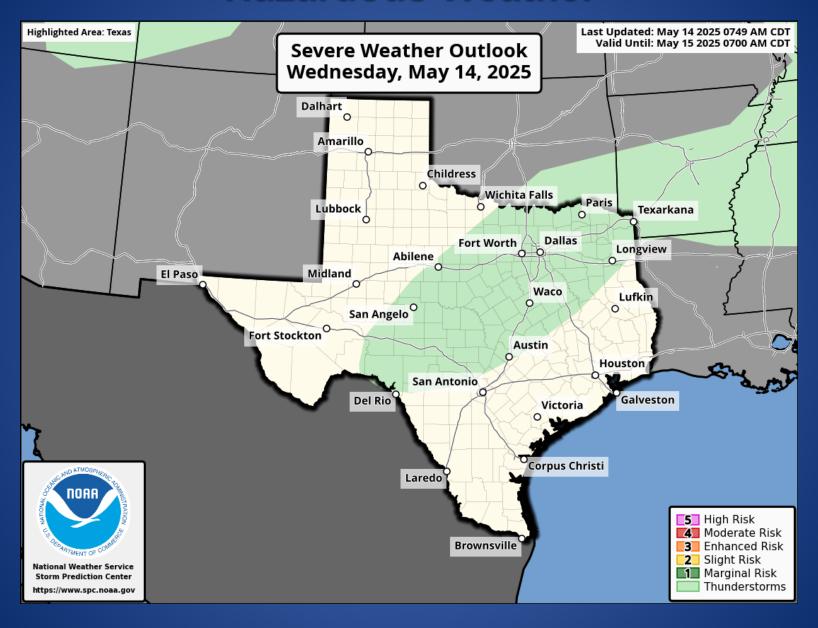

#### **Hazardous Weather**

# Weather Advisory/Statement/Watch/Warning Issued

| DATE     | WARNING TYPE            | LOCATION                                                                                                                                                                                                                                                                                                                                                                                               |  |
|----------|-------------------------|--------------------------------------------------------------------------------------------------------------------------------------------------------------------------------------------------------------------------------------------------------------------------------------------------------------------------------------------------------------------------------------------------------|--|
| 05/13/25 | Dust Storm<br>Warning   | El Paso, Hudspeth, Loving and Reeves Counties                                                                                                                                                                                                                                                                                                                                                          |  |
| 05/13/25 | Flood Warning           | Anderson, Freestone, Gregg, Henderson, Leon,<br>Nacogdoches, Navarro, Newton, Rusk, San Augustine,<br>Shelby, Smith, Upshur, Wise and Wood Counties                                                                                                                                                                                                                                                    |  |
| 05/13/25 | Heat Advisory           | Atascosa, Bandera, Bastrop, Bell, Bexar, Blanco, Brazos, Burleson, Burnet, Caldwell, Comal, Coryell, Dimmit, Edwards, Falls, Frio, Gillespie, Gonzales, Guadalupe, Hays, Karnes, Kendall, Kerr, Kimble, Kinney, Lampasas, Llano, Maverick, Mason, McCulloch, McLennan, Medina, Menard, Milam, Real, Robertson, San Saba, Travis, Uvalde, Val Verde, Washington, Williamson, Wilson and Zavala Counties |  |
| 05/13/25 | Extreme Heat<br>Warning | Atascosa, Bandera, Bastrop, Bexar, Blanco, Burnet, Caldwell, Comal, Dimmit, Edwards, Frio, Gillespie, Gonzales, Guadalupe, Hays, Karnes, Kendall, Kerr, Kinney, Llano, Maverick, Medina, Real, Travis, Uvalde, Val Verde, Williamson, Wilson and Zavala Counties                                                                                                                                       |  |

# Weather Advisory/Statement/Watch/Warning Issued

| DATE     | WARNING TYPE               | LOCATION                                                                                                                                  |  |
|----------|----------------------------|-------------------------------------------------------------------------------------------------------------------------------------------|--|
| 05/13/25 | Blowing Dust<br>Advisory   | Culberson, Loving and Reeves Counties                                                                                                     |  |
| 05/13/25 | Small Craft<br>Advisory    | Aransas, Brazoria, Calhoun, Chambers, Galveston, Harris,<br>Jackson, Kleberg, Matagorda, Nueces, Refugio and San<br>Patricio Counties     |  |
| 05/13/25 | Beach Hazards<br>Statement | Brazoria, Chambers, Galveston, Harris and Matagorda<br>Counties                                                                           |  |
| 05/13/25 | Airport Weather<br>Warning | El Paso, Potter and Randall Counties                                                                                                      |  |
| 05/14/25 | Blowing Dust<br>Advisory   | Culberson, El Paso, Loving, Hudspeth and Reeves Counties                                                                                  |  |
| 05/14/25 | Heat Advisory              | Brewster, Duval, Grimes, Jim Wells, Kleberg, La Salle, Live Oak, Madison, McMullen, Nueces, San Patricio, Terrell and Webb Counties       |  |
| 05/14/25 | Wind Advisory              | Bailey, Castro, Cochran, Culberson, El Paso. Gaines, Hale,<br>Hockley, Lamb, Lubbock, Lynn, Parmer, Swisher, Terry<br>and Yoakum Counties |  |

# Weather Advisory/Statement/Watch/Warning Issued

| DATE     | WARNING TYPE            | LOCATION                                                                                                                                          |
|----------|-------------------------|---------------------------------------------------------------------------------------------------------------------------------------------------|
| 05/14/25 | Small Craft<br>Advisory | Aransas, Brazoria, Calhoun, Cameron, Chambers, Galveston, Harris, Jackson, Kleberg, Matagorda, Nueces, Refugio, San Patricio and Willacy Counties |
| 05/14/25 | High Wind<br>Warning    | Culberson County                                                                                                                                  |