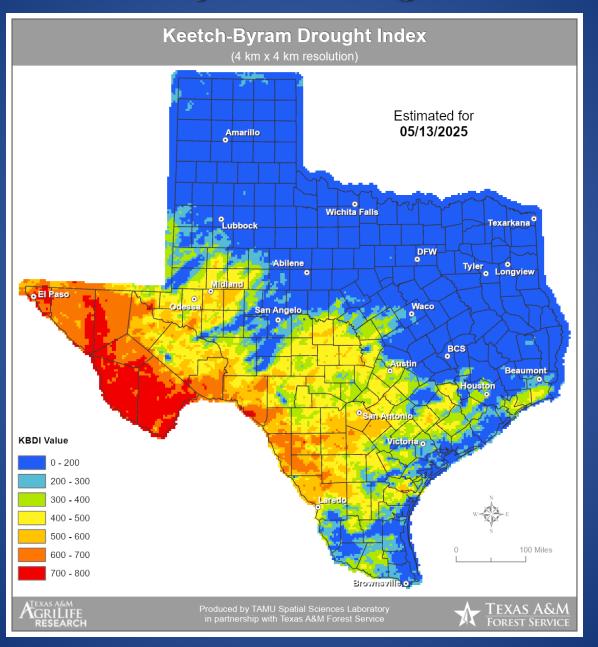

### **Keetch-Byram Drought Index**

### Fire Activity (\*Last 24 Hours)

Report of 324 (no change) fires and 74,777 (no change) acres have been burned this year. There are 87 (no change) counties with burn bans. The Keetch–Byram Drought Index list contains 49 (+4) counties with an average over 400.