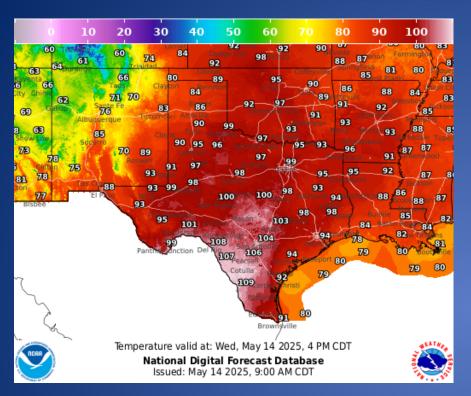

|                  |
| 05/13/25 | Update Report of the Reverse Fire                   | Gillespie County |

# Informational Products Distributed by the State Operations Center

| DATE     | SUBJECT                                                                       |  |  |
|----------|-------------------------------------------------------------------------------|--|--|
| 05/13/25 | NWS Norman, OK: Upcoming Severe Weather Potential                             |  |  |
| 05/13/25 | NWS Austin/San Antonio: Extreme Heat Warning Wednesday/Historic Heat Expected |  |  |
| 05/14/25 | NWS Brownsville: High Risk of Rip Currents                                    |  |  |
| 05/14/25 | Daily NWS Threat Brief for FEMA Region 6                                      |  |  |

#### Weather Forecast





**Highs** 

Lows

#### Weather Forecast





Wind Speeds

Gusts

#### **Hazardous Weather**



# Weather Advisory/Statement/Watch/Warning Issued

| DATE     | WARNING TYPE            | LOCATION                                                                                                                                                                                                                                                                                                                                                                                               |  |
|----------|-------------------------|---------------------------------------------------------------------------------------------------------------------------------------------------------------------------------