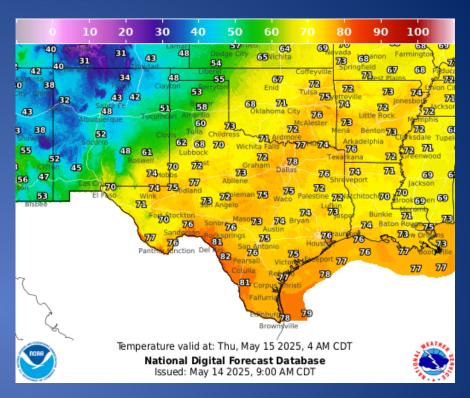

|                  |
| 05/13/25 | Update Report of the Reverse Fire                   | Gillespie County |

# Informational Products Distributed by the State Operations Center

| DATE     | SUBJECT                                                                       |  |  |
|----------|-------------------------------------------------------------------------------|--|--|
| 05/13/25 | NWS Norman, OK: Upcoming Severe Weather Potential                             |  |  |
| 05/13/25 | NWS Austin/San Antonio: Extreme Heat Warning Wednesday/Historic Heat Expected |  |  |
| 05/14/25 | NWS Brownsville: High Risk of Rip Currents                                    |  |  |
| 05/14/25 | Daily NWS Threat Brief for FEMA Region 6                                      |  |  |

#### Weather Forecast





**Highs** 

Lows

#### Weather Forecast





Wind Speeds

Gusts

#### **Hazardous Weather**



# Weather Advisory/Statement/Watch/Warning Issued

| DATE     | WARNING TYPE            | LOCATION                                                                                                                                                                                                                                                                                                                                                                                               |  |
|----------|-------------------------|-----------------------------------------------------------------------------------------------------------------------------------------------------------------------------------