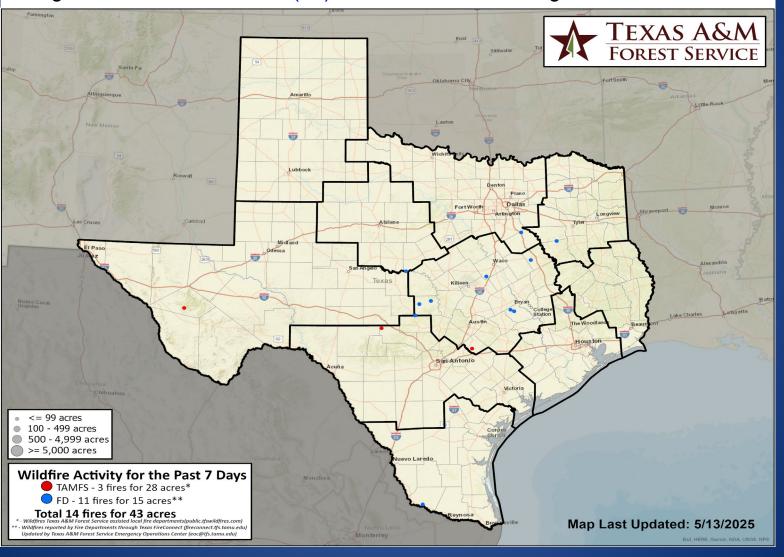

### Fire Activity (\*Last 24 Hours)

Report of 324 (no change) fires and 74,777 (no change) acres have been burned this year. There are 87 (no change) counties with burn bans. The Keetch–Byram Drought Index list contains 49 (+4) counties with an average over 400.