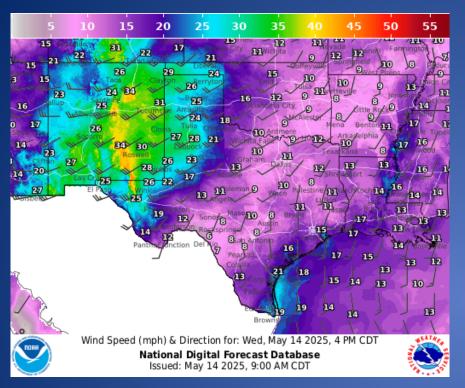

Report of the Reverse Fire                   | Gillespie County |

# Informational Products Distributed by the State Operations Center

| DATE     | SUBJECT                                                                       |  |  |
|----------|-------------------------------------------------------------------------------|--|--|
| 05/13/25 | NWS Norman, OK: Upcoming Severe Weather Potential                             |  |  |
| 05/13/25 | NWS Austin/San Antonio: Extreme Heat Warning Wednesday/Historic Heat Expected |  |  |
| 05/14/25 | NWS Brownsville: High Risk of Rip Currents                                    |  |  |
| 05/14/25 | Daily NWS Threat Brief for FEMA Region 6                                      |  |  |

#### Weather Forecast





**Highs** 

Lows

#### Weather Forecast





Wind Speeds

Gusts

#### **Hazardous Weather**



# Weather Advisory/Statement/Watch/Warning Issued

| DATE     | WARNING TYPE            | LOCATION                                                                                                                                                                                                                                                                                                                                                                                               |  |
|----------|-------------------------|------------------------------------------------------------------------------------------------------------------------------------------------------------------------------------------------------------------------------