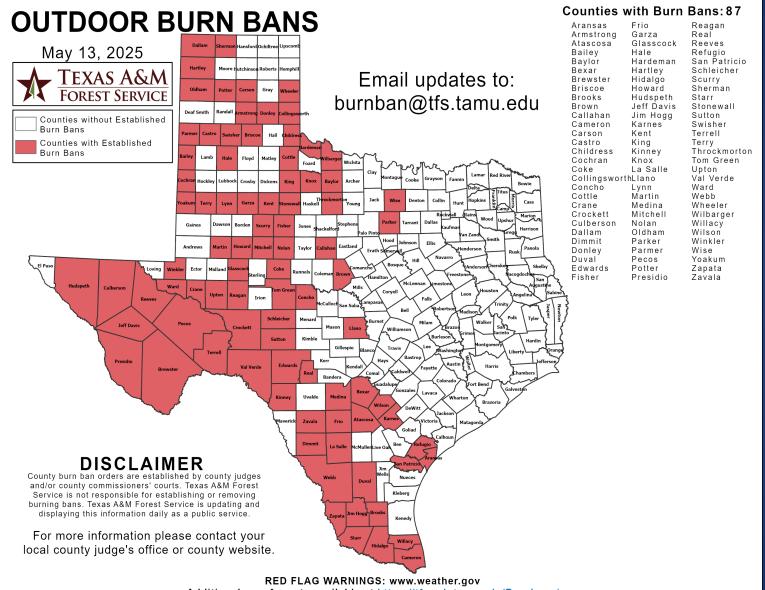

#### **Burn Ban**

Additional map formats available at https://tfsweb.tamu.edu/Burnbans/

### Fire Activity (\*Last 24 Hours)

Report of 324 (no change) fires and 74,777 (no change) acres have been burned this year. There are 87 (no change) counties with burn bans. The Keetch–Byram Drought Index list contains 49 (+4) counties with an average over 400.