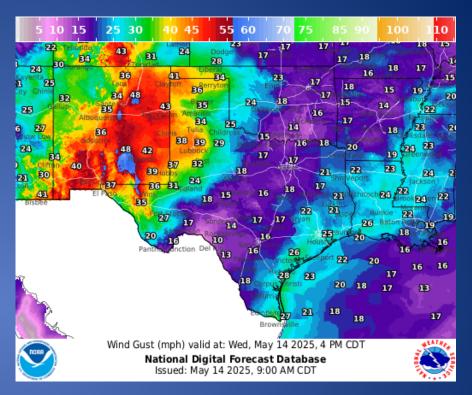

eport of the Reverse Fire                   | Gillespie County |

# Informational Products Distributed by the State Operations Center

| DATE     | SUBJECT                                                                       |  |  |
|----------|-------------------------------------------------------------------------------|--|--|
| 05/13/25 | NWS Norman, OK: Upcoming Severe Weather Potential                             |  |  |
| 05/13/25 | NWS Austin/San Antonio: Extreme Heat Warning Wednesday/Historic Heat Expected |  |  |
| 05/14/25 | NWS Brownsville: High Risk of Rip Currents                                    |  |  |
| 05/14/25 | Daily NWS Threat Brief for FEMA Region 6                                      |  |  |

#### Weather Forecast





**Highs** 

Lows

#### Weather Forecast





Wind Speeds

Gusts

#### **Hazardous Weather**



# Weather Advisory/Statement/Watch/Warning Issued

| DATE     | WARNING TYPE            | LOCATION                                                                                                                                                                                                                                                                                                                                                                                               |  |
|----------|-------------------------|--------------------------------------------------------------------------------------------------------------------------------------------------------------------------------------------------------------------------------