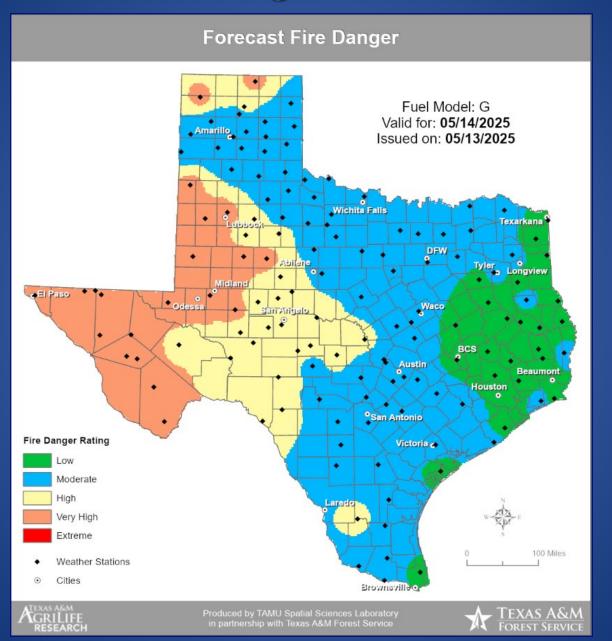

### **Fire Danger Forecast**

# Fire Weather Warnings/Watches/Statements

| DATE     | WARNING TYPE          | LOCATION                                                                                                                               |
|----------|-----------------------|----------------------------------------------------------------------------------------------------------------------------------------|
| 05/14/25 | Fire Danger Statement | Andrews, Brewster, Culberson, Duval, Gaines, Jeff<br>Davis, La Salle, Loving, McMullen, Presidio, Reeves,<br>Webb and Winkler Counties |

### Fire Activity (\*Last 24 Hours)

Report of 324 (no change) fires and 74,777 (no change) acres have been burned this year. There are 87 (no change) counties with burn bans. The Keetch–Byram Drought Index list contains 49 (+4) counties with an average over 400.