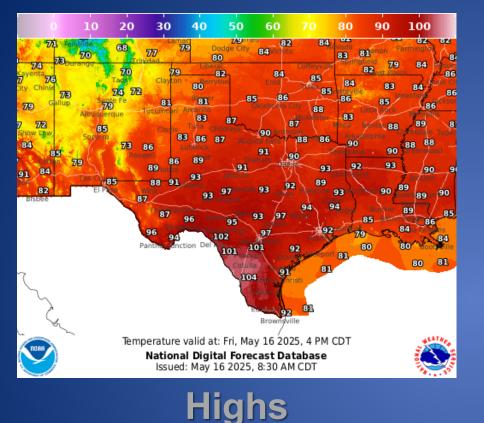

-----------------------------------------------------------------------|--|
| 05/15/25 | NWS Fort Worth: Scattered Severe Storms Friday Through Sunday                                     |  |
| 05/15/25 | NWS Brownsville: Wind Advisory Today   High Risk of Rip Currents   Unseasonable<br>Heat Continues |  |
| 05/15/25 | NWS Austin/San Antonio: Heat Advisory Friday Afternoon                                            |  |
| 05/15/25 | Texas Special Events List                                                                         |  |
| 05/16/25 | NWS Shreveport, LA: Severe Thunderstorms Today & Saturday                                         |  |
| 05/16/25 | Daily NWS Threat Brief for FEMA Region 6                                                          |  |

#### **Weather Forecast**





Lows

#### **Weather Forecast**



#### Wind Speeds

Gusts

### **Hazardous Weather**



# Weather Advisory/Statement/Watch/Warning Issued

| DATE     | WARNING TYPE                 | LOCATION                                                                                                                                                                        |
|----------|------------------------------|---------------------------------------------------------------------------------------------------------------------------------------------------------------------------------|
| 05/15/25 | Flood Warning                | Anderson, Cherokee, Freestone, Gregg, Houston, Leon,<br>Newton, Smith, Trinity, Upshur, and Wood Counties