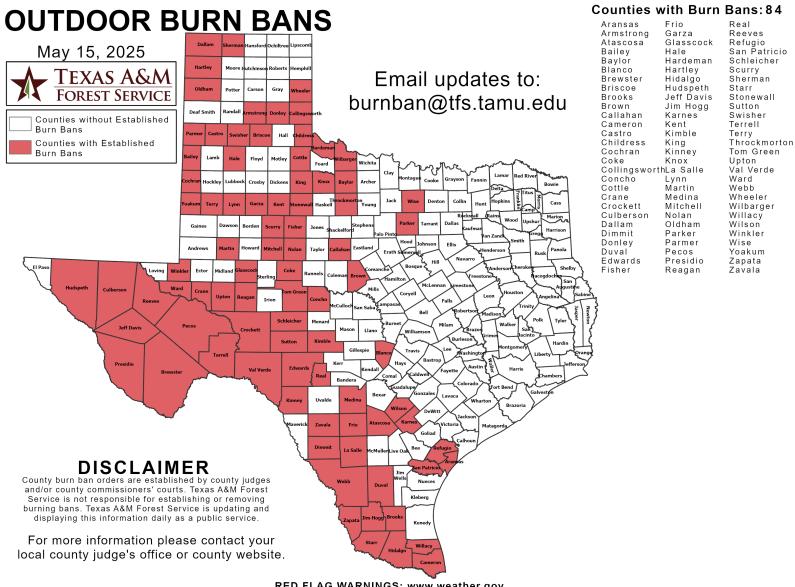

#### **Burn Ban**

RED FLAG WARNINGS: www.weather.gov Additional map formats available at https://tfsweb.tamu.edu/Burnbans/

## Fire Activity (\*Last 24 Hours)

Report of 330 (+6) fires and 74,876 (+99) acres have been burned this year. There are 84 (-3) counties with burn bans. The Keetch–Byram Drought Index list contains 56 (+11) counties with an average over 400.