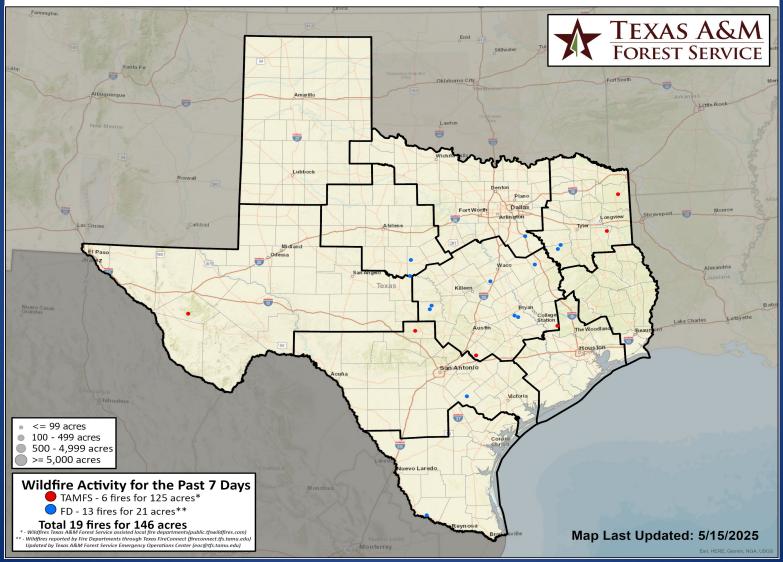

## Fire Activity (\*Last 24 Hours)

Report of 330 (+6) fires and 74,876 (+99) acres have been burned this year. There are 84 (-3) counties with burn bans. The Keetch–Byram Drought Index list contains 56 (+11) counties with an average over 400.