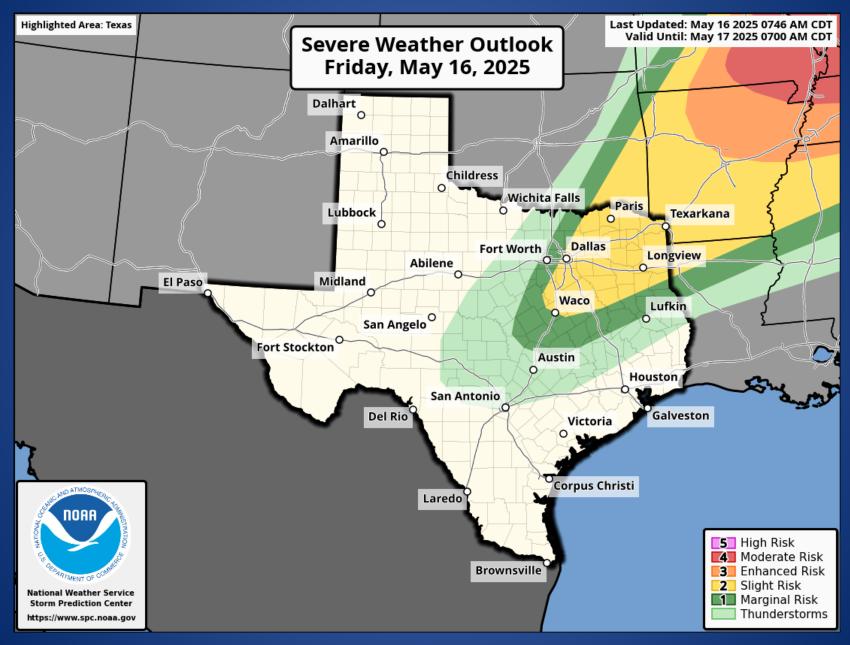

### **Hazardous Weather**

# Weather Advisory/Statement/Watch/Warning Issued

| DATE     | WARNING TYPE                 | LOCATION                                                                                                                                                                        |
|----------|------------------------------|---------------------------------------------------------------------------------------------------------------------------------------------------------------------------------|
| 05/15/25 | Flood Warning                | Anderson, Cherokee, Freestone, Gregg, Houston, Leon,<br>Newton, Smith, Trinity, Upshur, and Wood Counties                                                                       |
| 05/15/25 | Airport Weather<br>Warning   | Nueces County                                                                                                                                                                   |
| 05/15/25 | Heat Advisory                | Atascosa, Bastrop, Bexar, Caldwell, Comal, De Witt, Dimmit,<br>Fayette, Frio, Gonzales, Guadalupe, Hays, Karnes, Lavaca,<br>Medina, Travis, Uvalde, Wilson, and Zavala Counties |
| 05/15/25 | Rip Currents<br>Statement    | Brazoria, Chambers, Galveston, Harris, and Matagorda Counties                                                                                                                   |
| 05/16/25 | Special Weather<br>Statement | Brooks, Hidalgo, Kenedy, and Starr Counties                                                                                                                                     |