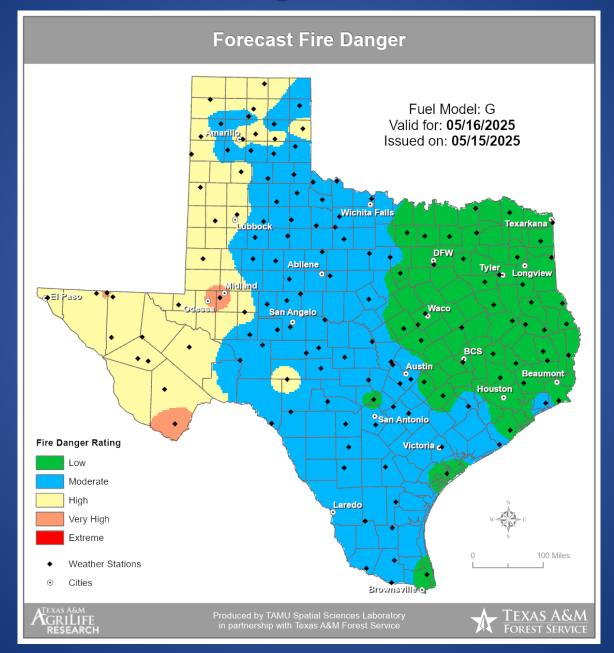

## **Fire Danger Forecast**

## Fire Activity (\*Last 24 Hours)

Report of 330 (+6) fires and 74,876 (+99) acres have been burned this year. There are 84 (-3) counties with burn bans. The Keetch–Byram Drought Index list contains 56 (+11) counties with an average over 400.