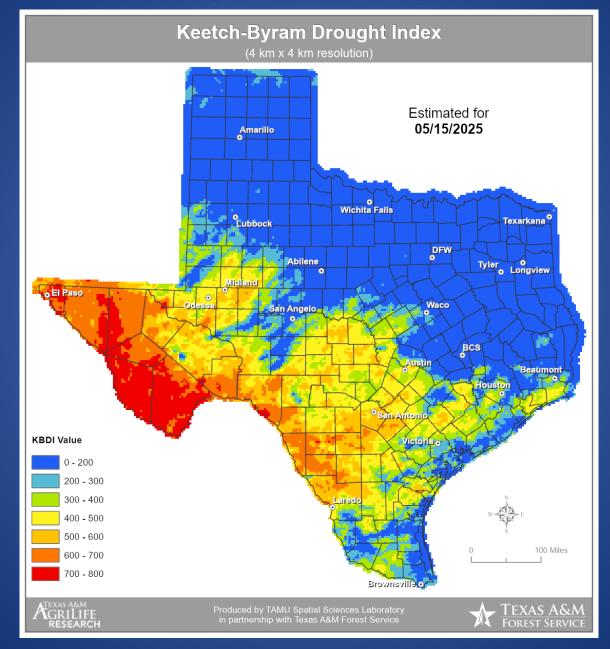

## **Keetch-Byram Drought Index**

## Fire Activity (\*Last 24 Hours)

Report of 330 (+6) fires and 74,876 (+99) acres have been burned this year. There are 84 (-3) counties with burn bans. The Keetch–Byram Drought Index list contains 56 (+11) counties with an average over 400.