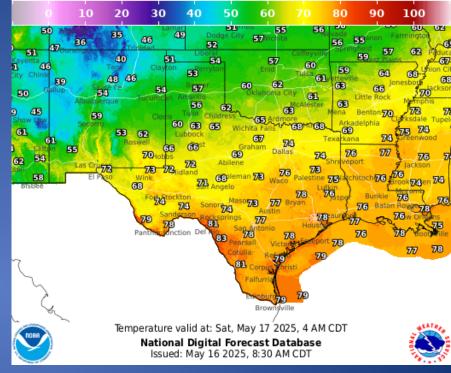

---------------------------------------------------------------------|--|
| 05/15/25 | NWS Fort Worth: Scattered Severe Storms Friday Through Sunday                                     |  |
| 05/15/25 | NWS Brownsville: Wind Advisory Today   High Risk of Rip Currents   Unseasonable<br>Heat Continues |  |
| 05/15/25 | NWS Austin/San Antonio: Heat Advisory Friday Afternoon                                            |  |
| 05/15/25 | Texas Special Events List                                                                         |  |
| 05/16/25 | NWS Shreveport, LA: Severe Thunderstorms Today & Saturday                                         |  |
| 05/16/25 | Daily NWS Threat Brief for FEMA Region 6                                                          |  |

#### **Weather Forecast**





Lows

#### **Weather Forecast**



#### Wind Speeds

Gusts

### **Hazardous Weather**



# Weather Advisory/Statement/Watch/Warning Issued

| DATE     | WARNING TYPE                 | LOCATION                                                                                                                                                                        |
|----------|------------------------------|---------------------------------------------------------------------------------------------------------------------------------------------------------------------------------|
| 05/15/25 | Flood Warning                | Anderson, Cherokee, Freestone, Gregg, Houston, Leon,<br>Newton, Smith, Trinity, Upshur, and Wood Counties