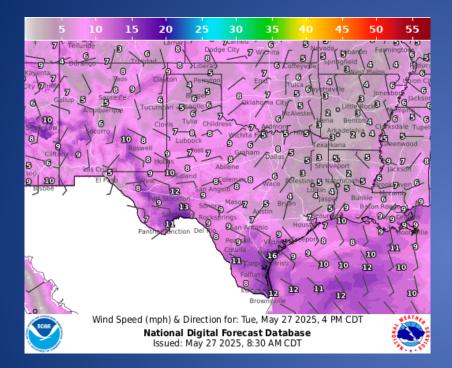

n/San Antonio: NWS Update - Severe Storm Threat Increased for<br>Today/Tonight     |
| 05/26/25 | NWS West Gulf RFC: Thunderstorms ExpectedRivers Will Respond                                |
| 05/26/25 | NWS Fort Worth: NWS UPDATE: Additional Severe Storms Expected This<br>Afternoon and Evening |
| 05/26/25 | NWS Brownsville: Potential for Strong to Severe Thunderstorms Tuesday Night into Wednesday  |
| 05/26/25 | NWS Corpus Christi: Severe Weather & Flash Flood Risk through Wednesday                     |
| 05/27/25 | NWS Austin/San Antonio: Additional Severe Storm Risk Late this Afternoon and<br>Tonight     |
| 05/27/25 | NWS Lake Charles, LA: Unsettled Weather Continues                                           |

#### **Weather Forecast**



**Highs** 



Lows

#### Weather Forecast





#### Wind Speeds



#### **Hazardous Weather**



## **Hazardous Weather**



Another round of showers and storms is forecast to develop late Tuesday afternoon and evening along the Rio Grande and move east Tuesday night. Isolated to scattered severe thunderstorms are possible, with the greatest risk in the yellow highlighted area. The primary hazards with any severe storms are large to very hail and damaging winds. An isolated tornado or two is also possible. In addition, isolated to scattered instances of flash flooding are possible. Strong to severe thunderstorms are expected to develop Tuesday evening over east Mexico and the Del Rio region and progress eastward across through the region late Tuesday night, clearing the coast by Wednesday morning. Environmental conditions favor a p