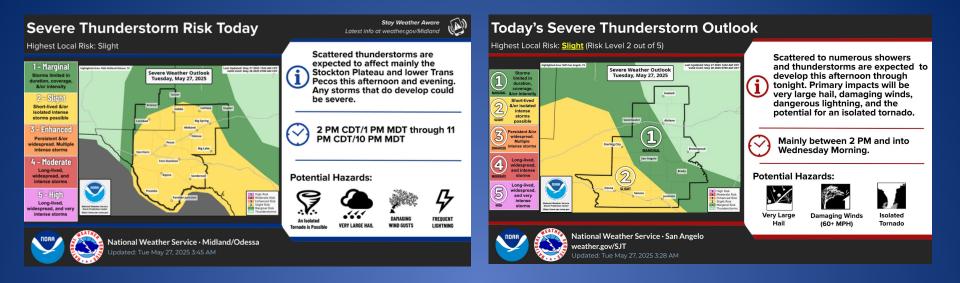

## **Hazardous Weather**

There is a slight (Level 2 of 5) risk of severe thunderstorms this afternoon and evening, mainly across the Stockton Plateau and lower Trans Pecos. Any severe storms that do develop will be accompanied by large hail and/or damaging winds and/or an isolated tornado. Have multiple ways to receive warnings and shelter immediately if a warning is issued. Strong to severe thunderstorms are expected to develop over the Fort Stockton area and progress eastward across the Northern Edwards Plateau, and portions of the Concho Valley and Northwest Hill Country this afternoon and into the overnight hours.