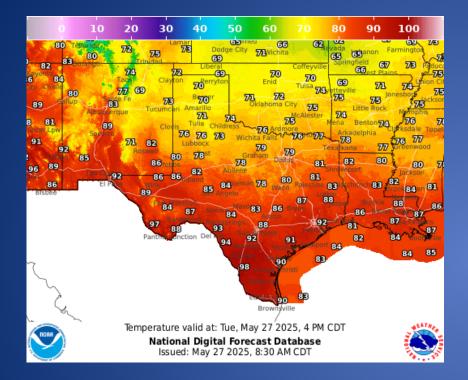

---------------------|
| 05/26/25 | NWS Austin/San Antonio: NWS Update - Severe Storm Threat Increased for<br>Today/Tonight     |
| 05/26/25 | NWS West Gulf RFC: Thunderstorms ExpectedRivers Will Respond                                |
| 05/26/25 | NWS Fort Worth: NWS UPDATE: Additional Severe Storms Expected This<br>Afternoon and Evening |
| 05/26/25 | NWS Brownsville: Potential for Strong to Severe Thunderstorms Tuesday Night into Wednesday  |
| 05/26/25 | NWS Corpus Christi: Severe Weather & Flash Flood Risk through Wednesday                     |
| 05/27/25 | NWS Austin/San Antonio: Additional Severe Storm Risk Late this Afternoon and<br>Tonight     |
| 05/27/25 | NWS Lake Charles, LA: Unsettled Weather Continues                                           |

#### **Weather Forecast**



**Highs** 



Lows

#### Weather Forecast





#### Wind Speeds



#### **Hazardous Weather**



## **Hazardous Weather**



Another round of showers and storms is forecast to develop late Tuesday afternoon and evening along the Rio Grande and move east Tuesday night. Isolated to scattered severe thunderstorms are possible, with the greatest risk in the yellow highlighted area. The primary hazards with any severe storms are large to very hail and damaging winds. An isolated tornado or two is also possible. In addition, isolated to scattered instances of flash flooding are possible. Strong to severe thunderstorms are expected to develop Tuesday evening over east Mexico and the Del Rio region and progress eastward across through the region late Tuesday night, clearing the coast by Wednesda