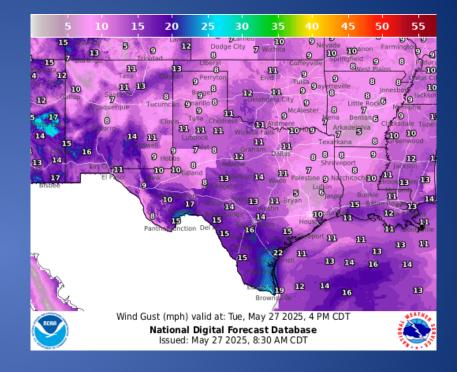

San Antonio: NWS Update - Severe Storm Threat Increased for<br>Today/Tonight     |
| 05/26/25 | NWS West Gulf RFC: Thunderstorms ExpectedRivers Will Respond                                |
| 05/26/25 | NWS Fort Worth: NWS UPDATE: Additional Severe Storms Expected This<br>Afternoon and Evening |
| 05/26/25 | NWS Brownsville: Potential for Strong to Severe Thunderstorms Tuesday Night into Wednesday  |
| 05/26/25 | NWS Corpus Christi: Severe Weather & Flash Flood Risk through Wednesday                     |
| 05/27/25 | NWS Austin/San Antonio: Additional Severe Storm Risk Late this Afternoon and<br>Tonight     |
| 05/27/25 | NWS Lake Charles, LA: Unsettled Weather Continues                                           |

#### **Weather Forecast**



**Highs** 



Lows

#### Weather Forecast





#### Wind Speeds



#### **Hazardous Weather**



## **Hazardous Weather**



Another round of showers and storms is forecast to develop late Tuesday afternoon and evening along the Rio Grande and move east Tuesday night. Isolated to scattered severe thunderstorms are possible, with the greatest risk in the yellow highlighted area. The primary hazards with any severe storms are large to very hail and damaging winds. An isolated tornado or two is also possible. In addition, isolated to scattered instances of flash flooding are possible. Strong to severe thunderstorms are expected to develop Tuesday evening over east Mexico and the Del Rio region and progress eastward across through the region late Tuesday night, clearing the coast by Wednesday morning. Environmental conditions favor a pri