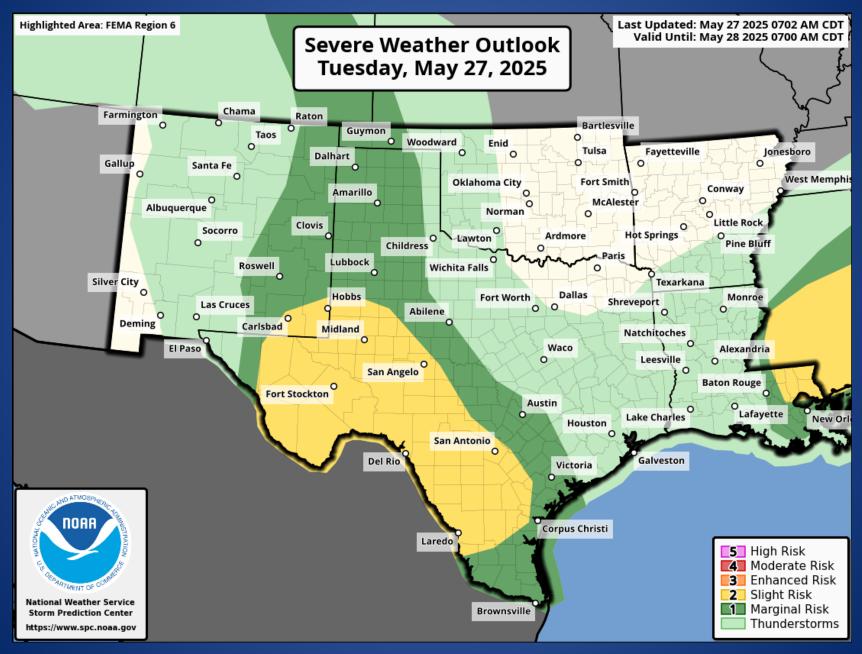

#### **Hazardous Weather**

## **Hazardous Weather**

Another round of showers and storms is forecast to develop late Tuesday afternoon and evening along the Rio Grande and move east Tuesday night. Isolated to scattered severe thunderstorms are possible, with the greatest risk in the yellow highlighted area. The primary hazards with any severe storms are large to very hail and damaging winds. An isolated tornado or two is also possible. In addition, isolated to scattered instances of flash flooding are possible. Strong to severe thunderstorms are expected to develop Tuesday evening over east Mexico and the Del Rio region and progress eastward across through the region late Tuesday night, clearing the coast by Wednesday morning. Environmental conditions favor a primary threat for large hail with diameters potentially up to 2", followed by damaging winds greater than 60 mph and a low chance for tornadoes (2%).

## **Hazardous Weather**

There is a slight (Level 2 of 5) risk of severe thunderstorms this afternoon and evening, mainly across the Stockton Plateau and lower Trans Pecos. Any severe storms that do develop will be accompanied by large hail and/or damaging winds and/or an isolated tornado. Have multiple ways to receive warnings and shelter immediately if a warning is issued. Strong to severe thunderstorms are expected to develop over the Fort Stockton area and progress eastward across the Northern Edwards Plateau, and portions of the Concho Valley and Northwest Hill Country this afternoon and into the overnight hours.