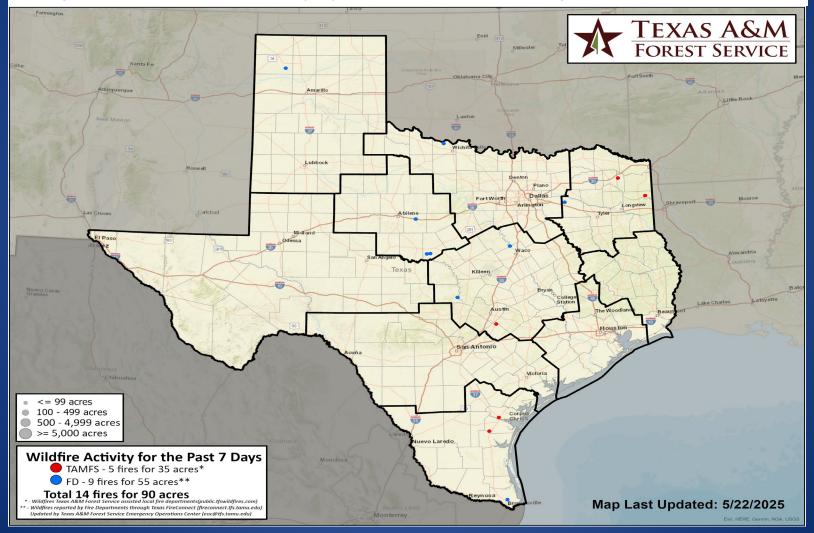

## Fire Activity (\*Last 24 Hours)

Report of 337 (No Change) fires and 74,910 (No Change) acres have been burned this year. There are 85 (No Change) counties with burn bans. The Keetch–Byram Drought Index list contains 79 (+3) counties with an average over 400.