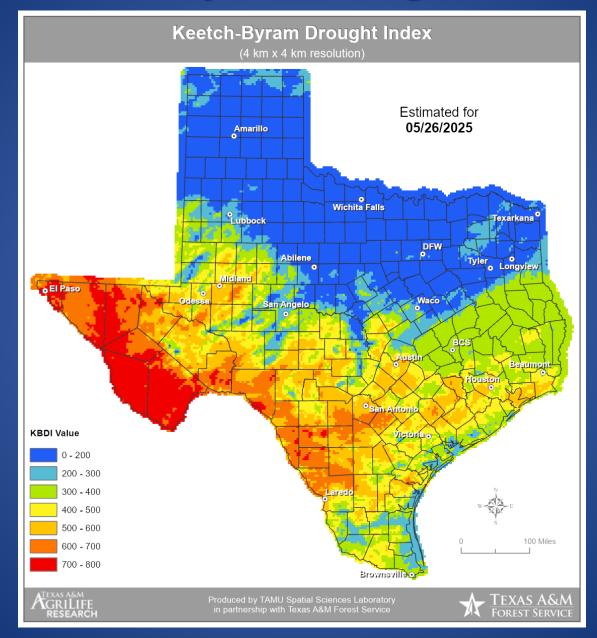

## **Keetch-Byram Drought Index**

## Fire Activity (\*Last 24 Hours)

Report of 337 (No Change) fires and 74,910 (No Change) acres have been burned this year. There are 85 (No Change) counties with burn bans. The Keetch–Byram Drought Index list contains 79 (+3) counties with an average over 400.