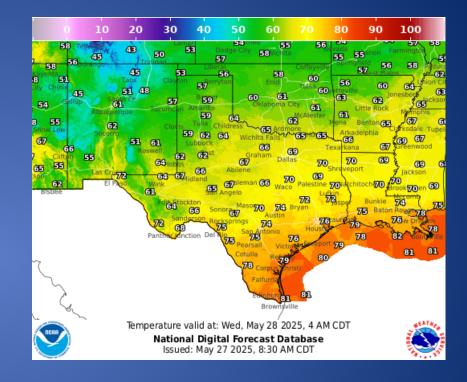

-------|
| 05/26/25 | NWS Austin/San Antonio: NWS Update - Severe Storm Threat Increased for<br>Today/Tonight     |
| 05/26/25 | NWS West Gulf RFC: Thunderstorms ExpectedRivers Will Respond                                |
| 05/26/25 | NWS Fort Worth: NWS UPDATE: Additional Severe Storms Expected This<br>Afternoon and Evening |
| 05/26/25 | NWS Brownsville: Potential for Strong to Severe Thunderstorms Tuesday Night into Wednesday  |
| 05/26/25 | NWS Corpus Christi: Severe Weather & Flash Flood Risk through Wednesday                     |
| 05/27/25 | NWS Austin/San Antonio: Additional Severe Storm Risk Late this Afternoon and<br>Tonight     |
| 05/27/25 | NWS Lake Charles, LA: Unsettled Weather Continues                                           |

#### **Weather Forecast**



**Highs** 



Lows

#### Weather Forecast





#### Wind Speeds



#### **Hazardous Weather**



## **Hazardous Weather**



Another round of showers and storms is forecast to develop late Tuesday afternoon and evening along the Rio Grande and move east Tuesday night. Isolated to scattered severe thunderstorms are possible, with the greatest risk in the yellow highlighted area. The primary hazards with any severe storms are large to very hail and damaging winds. An isolated tornado or two is also possible. In addition, isolated to scattered instances of flash flooding are possible. Strong to severe thunderstorms are expected to develop Tuesday evening over east Mexico and the Del Rio region and progress eastward across through the region late Tuesday night, clearing the coast by Wednesday morning. Env