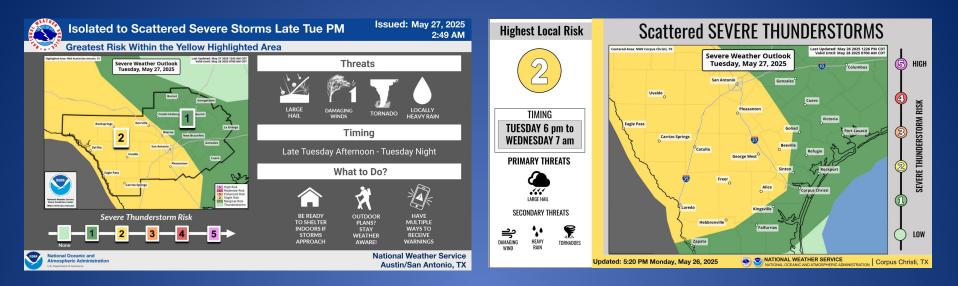

#### **Hazardous Weather**

## **Hazardous Weather**

Another round of showers and storms is forecast to develop late Tuesday afternoon and evening along the Rio Grande and move east Tuesday night. Isolated to scattered severe thunderstorms are possible, with the greatest risk in the yellow highlighted area. The primary hazards with any severe storms are large to very hail and damaging winds. An isolated tornado or two is also possible. In addition, isolated to scattered instances of flash flooding are possible. Strong to severe thunderstorms are expected to develop Tuesday evening over east Mexico and the Del Rio region and progress eastward across through the region late Tuesday night, clearing the coast by Wednesday morning. Environmental conditions favor a primary threat for large hail with diameters potentially up to 2", followed by damaging winds greater than 60 mph and a low chance for tornadoes (2%).

## **Hazardous Weather**

There is a slight (Level 2 of 5) risk of severe thunderstorms this afternoon and evening, mainly across the Stockton Plateau and lower Trans Pecos. Any severe storms that do develop will be accompanied by large hail and/or damaging winds and/or an isolated tornado. Have multiple ways to receive warnings and shelter immediately if a warning is issued. Strong to severe thunderstorms are expected to develop over the Fort Stockton area and progress eastward across the Northern Edwards Plateau, and portions of the Concho Valley and Northwest Hill Country this afternoon and into the overnight hours.