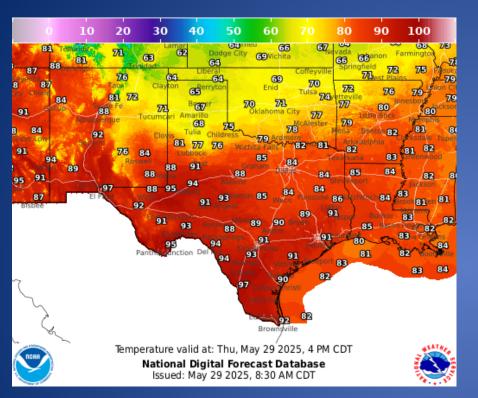

|
| 05/28/25 | NWS Austin/San Antonio: NWS Update: Severe Storms possible again this afternoon and tonight   |
| 05/28/25 | West Gulf FRC: Minor River Flooding Continues with More Rain on the Way                       |
| 05/28/25 | NWS Austin/San Antonio: Severe Thunderstorm Watch for the Hill Country/northern I-35 corridor |
| 05/29/25 | NWS Austin/San Antonio: Complex of Storms Late Thursday Night/Early Friday                    |
| 05/29/25 | NWS El Paso, TX/Santa Teresa, NM: Weather Hazards Outlook                                     |
| 05/29/25 | Daily NWS Threat Brief for FEMA Region 6                                                      |
| 05/29/25 | NWS Lake Charles, LA: From Stormy to Steady: Change Is Coming                                 |

#### Weather Forecast





Highs

Lows

#### Weather Forecast





Wind Speeds

Gusts

#### **Hazardous Weather**



# Weather Advisory/Statement/Watch/Warning Issued

| DATE     | WARNING TYPE                   | LOCATION                                                                                                                                                                                                                                                                 |
|----------|--------------------------------|--------------------------------------------------------------------------------------------------------------------------------------------------------------------------------------------------------------------------------------------------------------------------|
| 05/28/25 | Airport Weather