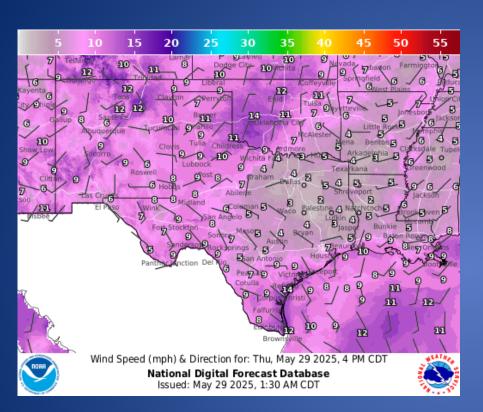

Antonio: NWS Update: Severe Storms possible again this afternoon and tonight   |
| 05/28/25 | West Gulf FRC: Minor River Flooding Continues with More Rain on the Way                       |
| 05/28/25 | NWS Austin/San Antonio: Severe Thunderstorm Watch for the Hill Country/northern I-35 corridor |
| 05/29/25 | NWS Austin/San Antonio: Complex of Storms Late Thursday Night/Early Friday                    |
| 05/29/25 | NWS El Paso, TX/Santa Teresa, NM: Weather Hazards Outlook                                     |
| 05/29/25 | Daily NWS Threat Brief for FEMA Region 6                                                      |
| 05/29/25 | NWS Lake Charles, LA: From Stormy to Steady: Change Is Coming                                 |

#### Weather Forecast





Highs

Lows

#### Weather Forecast





Wind Speeds

Gusts

#### **Hazardous Weather**



# Weather Advisory/Statement/Watch/Warning Issued

| DATE     | WARNING TYPE                   | LOCATION                                                                                                                                                                                                                                                                 |
|----------|--------------------------------|--------------------------------------------------------------------------------------------------------------------------------------------------------------------------------------------------------------------------------------------------------------------------|
| 05/28/25 | Airport Weather Warning        | Travis County