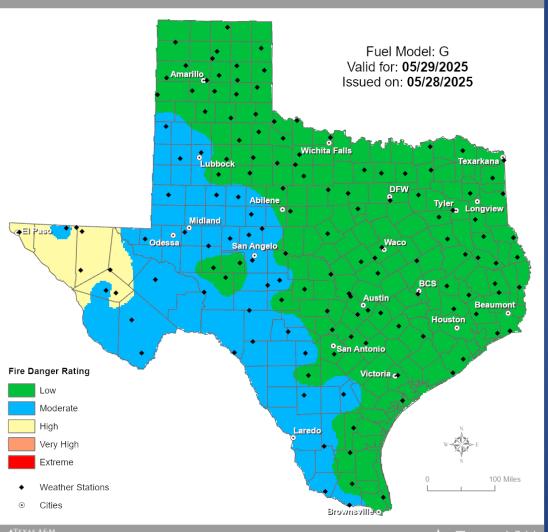

|  |

# Weather Advisory/Statement/Watch/Warning Issued

| DATE     | WARNING TYPE | LOCATION                                                                                                                                                                         |
|----------|--------------|----------------------------------------------------------------------------------------------------------------------------------------------------------------------------------|
| 05/29/25 | Dense Fog    | Collin, Cooke, Dallas, Delta, Denton, Ellis, Fannin, Grayson, Henderson, Hill, Hopkins, Hunt, Johnson, Kaufman, Lamar, Navarro, Rains, Rockwall, Tarrant, and Van Zandt Counties |

### **Fire Danger Forecast**

#### **Forecast Fire Danger**





#### **Burn Ban**



RED FLAG WARNINGS: www.weather.gov Additional map formats available at https://tfsweb.tamu.edu/Burnbans/

### **Keetch-Byram Drought Index**



### Fire Activity (\*Last 24 Hours)

Report of 340 (No Change) fires and 75,028 (No Change) acres have been burned this year. There are 83 (No Change) counties with burn bans. The Keetch–Byram Drought Index list contains 39 (-7) counties with an average over 400.



### Statewide Significant Events

| DATES    |          | LOCATION   | EVENT                                 |
|----------|----------|------------|---------------------------------------|
| 05/17/25 | 06/08/25 | Fort Worth | Concerts in the Garden                |
| 05/27/25 | 05/30/25 | Fort Worth | Texas Emergency Management Conference |