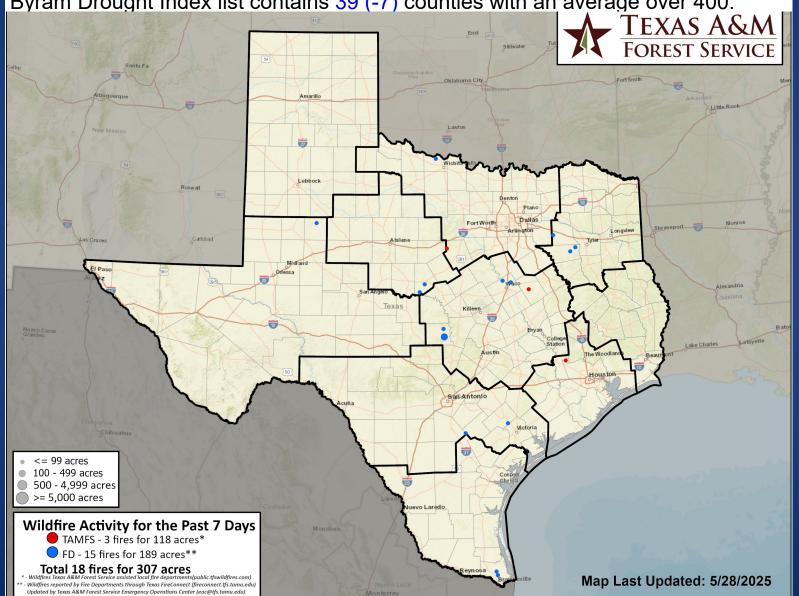

### Fire Activity (\*Last 24 Hours)

Report of 340 (No Change) fires and 75,028 (No Change) acres have been burned this year. There are 83 (No Change) counties with burn bans. The Keetch–Byram Drought Index list contains 39 (-7) counties with an average over 400.