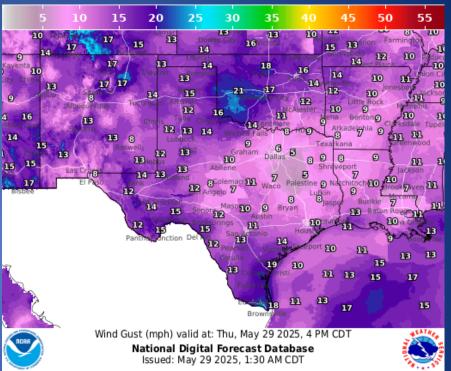

ntonio: NWS Update: Severe Storms possible again this afternoon and tonight   |
| 05/28/25 | West Gulf FRC: Minor River Flooding Continues with More Rain on the Way                       |
| 05/28/25 | NWS Austin/San Antonio: Severe Thunderstorm Watch for the Hill Country/northern I-35 corridor |
| 05/29/25 | NWS Austin/San Antonio: Complex of Storms Late Thursday Night/Early Friday                    |
| 05/29/25 | NWS El Paso, TX/Santa Teresa, NM: Weather Hazards Outlook                                     |
| 05/29/25 | Daily NWS Threat Brief for FEMA Region 6                                                      |
| 05/29/25 | NWS Lake Charles, LA: From Stormy to Steady: Change Is Coming                                 |

#### Weather Forecast





Highs

Lows

#### Weather Forecast





Wind Speeds

Gusts

#### **Hazardous Weather**



# Weather Advisory/Statement/Watch/Warning Issued

| DATE     | WARNING TYPE                   | LOCATION                                                                                                                                                                                                                                                                 |
|----------|--------------------------------|--------------------------------------------------------------------------------------------------------------------------------------------------------------------------------------------------------------------------------------------------------------------------|
| 05/28/25 | Airport Weather Warning        | Travis County