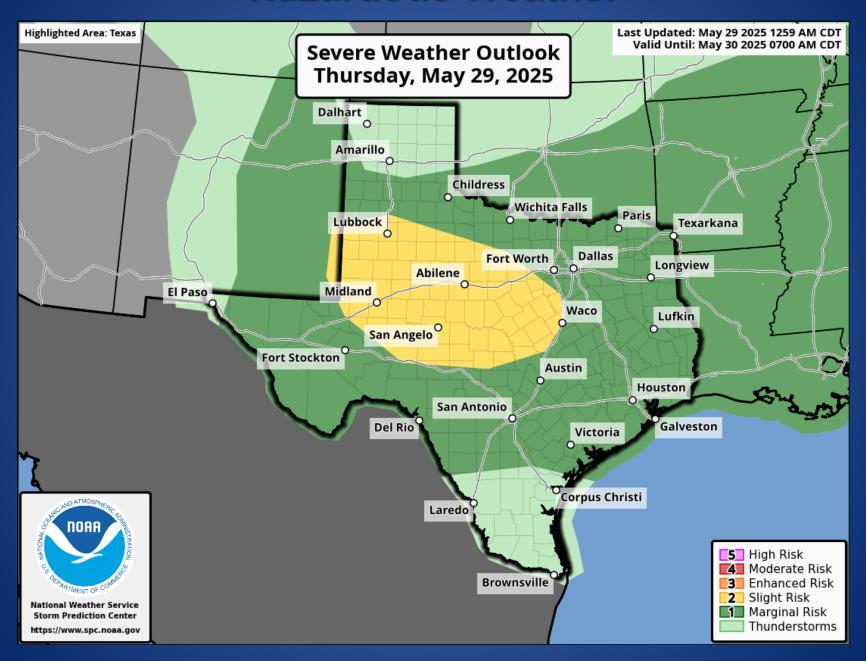

his afternoon and tonight   |
| 05/28/25 | West Gulf FRC: Minor River Flooding Continues with More Rain on the Way                       |
| 05/28/25 | NWS Austin/San Antonio: Severe Thunderstorm Watch for the Hill Country/northern I-35 corridor |
| 05/29/25 | NWS Austin/San Antonio: Complex of Storms Late Thursday Night/Early Friday                    |
| 05/29/25 | NWS El Paso, TX/Santa Teresa, NM: Weather Hazards Outlook                                     |
| 05/29/25 | Daily NWS Threat Brief for FEMA Region 6                                                      |
| 05/29/25 | NWS Lake Charles, LA: From Stormy to Steady: Change Is Coming                                 |

#### Weather Forecast





Highs

Lows

#### Weather Forecast





Wind Speeds

Gusts

#### **Hazardous Weather**



# Weather Advisory/Statement/Watch/Warning Issued

| DATE     | WARNING TYPE                   | LOCATION                                                                                                                                                                                                                                                                 |
|----------|--------------------------------|--------------------------------------------------------------------------------------------------------------------------------------------------------------------------------------------------------------------------------------------------------------------------|
| 05/28/25 | Airport Weather Warning        | Travis County