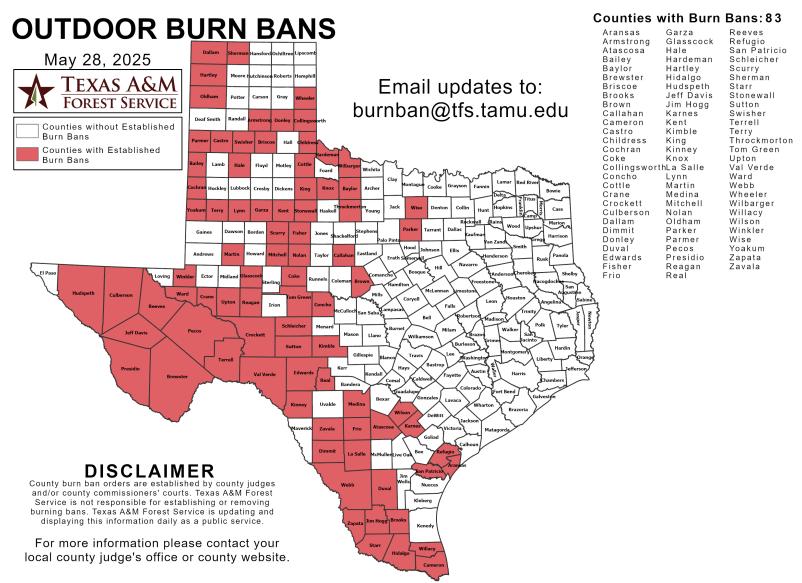

#### **Burn Ban**

RED FLAG WARNINGS: www.weather.gov Additional map formats available at https://tfsweb.tamu.edu/Burnbans/

### Fire Activity (\*Last 24 Hours)

Report of 340 (No Change) fires and 75,028 (No Change) acres have been burned this year. There are 83 (No Change) counties with burn bans. The Keetch–Byram Drought Index list contains 39 (-7) counties with an average over 400.