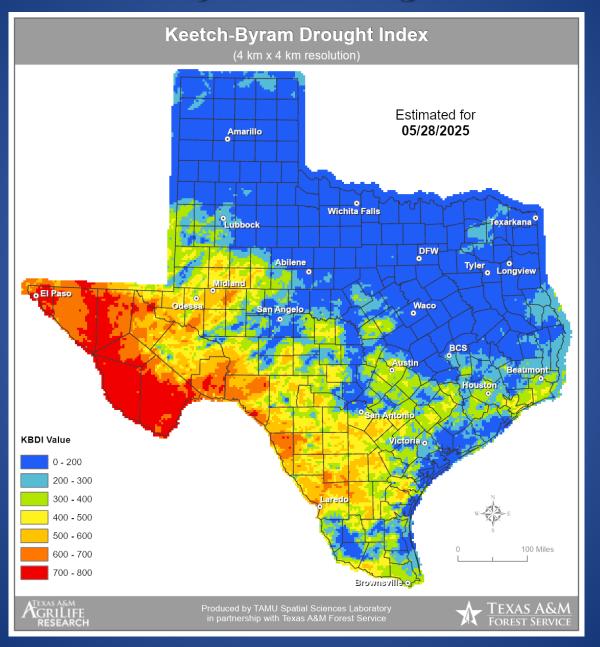

### **Keetch-Byram Drought Index**

### Fire Activity (\*Last 24 Hours)

Report of 340 (No Change) fires and 75,028 (No Change) acres have been burned this year. There are 83 (No Change) counties with burn bans. The Keetch–Byram Drought Index list contains 39 (-7) counties with an average over 400.