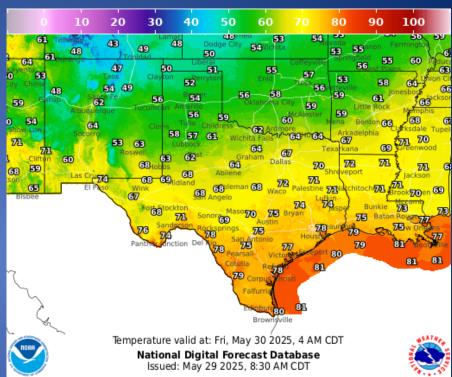

|
| 05/28/25 | NWS Austin/San Antonio: NWS Update: Severe Storms possible again this afternoon and tonight   |
| 05/28/25 | West Gulf FRC: Minor River Flooding Continues with More Rain on the Way                       |
| 05/28/25 | NWS Austin/San Antonio: Severe Thunderstorm Watch for the Hill Country/northern I-35 corridor |
| 05/29/25 | NWS Austin/San Antonio: Complex of Storms Late Thursday Night/Early Friday                    |
| 05/29/25 | NWS El Paso, TX/Santa Teresa, NM: Weather Hazards Outlook                                     |
| 05/29/25 | Daily NWS Threat Brief for FEMA Region 6                                                      |
| 05/29/25 | NWS Lake Charles, LA: From Stormy to Steady: Change Is Coming                                 |

#### Weather Forecast





Highs

Lows

#### Weather Forecast





Wind Speeds

Gusts

#### **Hazardous Weather**



# Weather Advisory/Statement/Watch/Warning Issued

| DATE     | WARNING TYPE                   | LOCATION                                                                                                                                                                                                                                                                 |
|----------|--------------------------------|--------------------------------------------------------------------------------------------------------------------------------------------------------------------------------------------------------------------------------------------------------------------------|
| 05/28/25 | Airport Weather Wa