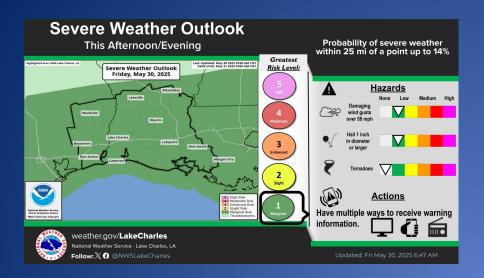

#### **Hazardous Weather**

There is now a Marginal Risk (level 1 out of 5) for the entire forecast area today, as a frontal system moves south into a moist and unstable air mass. Damaging winds and large hail will be the main concerns with any storms that develop.

Watching the eastern Panhandles for severe thunderstorm chances on Saturday. Large hail and damaging wind gusts will be the main threats. Check back for updates to the forecast.