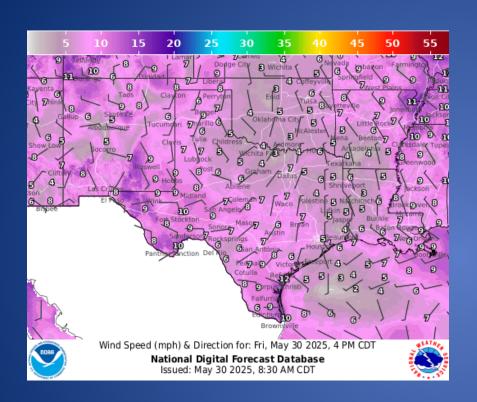

torms Late Tonight/Early Friday Could Reach the I-35                                                  |
| 05/29/25 | NWS Brownsville: June-August 2025 Climate Outlook: The Heat Is On, Water Resource Issues May Worsen, and Limited Opportunities for Tropical Rains |
| 05/30/25 | Daily NWS Threat Brief                                                                                                                            |

### **Tropical Weather Awareness**



#### Seven-Day Graphical Tropical Weather Outlook

National Hurricane Center Miami, Florida





### **Tropical Weather Awareness**



#### **Two-Day Graphical Tropical Weather Outlook**

National Hurricane Center Miami, Florida





Post-Tropical Cyclone or Remnants

### Weather Forecast





**Highs** 

Lows

### Weather Forecast





Wind Speeds

Gusts

#### **Hazardous Weather**





There is now a Marginal Risk (level 1 out of 5) for the entire forecast area today, as a frontal system moves south into a moist and unstable air mass. Damaging winds and large hail will be the main concerns with any storms that develop.

Watching the eastern Panhandles for severe thunderstorm chances on Saturday. Large hail and damaging wind gusts will be the main threats. Check back for updates to the forecast.

#### **Hazardous Weather**



Areas east of the Rio Grande have had moisture, resulting in showers and storms for both WED and THU, but the rest of the region has been dry. That will chance overnight into Friday morning, as increased east winds, spreads that moisture west. That means more areas, west of the Rio Grande Valley