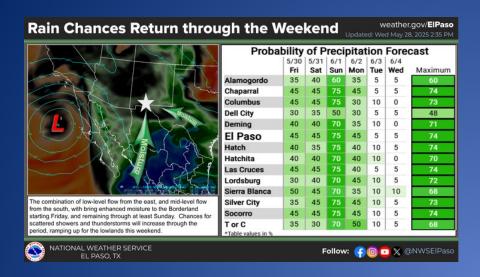

#### **Hazardous Weather**

Areas east of the Rio Grande have had moisture, resulting in showers and storms for both WED and THU, but the rest of the region has been dry. That will chance overnight into Friday morning, as increased east winds, spreads that moisture west. That means more areas, west of the Rio Grande Valley, will get in on the development of showers and thunderstorms Friday through the weekend.