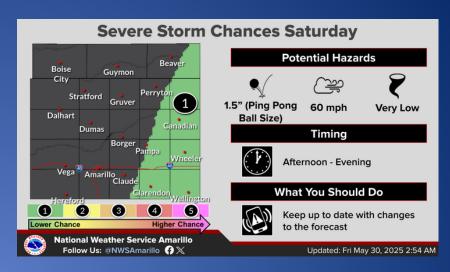

#### **Hazardous Weather**

There is now a Marginal Risk (level 1 out of 5) for the entire forecast area today, as a frontal system moves south into a moist and unstable air mass. Damaging winds and large hail will be the main concerns with any storms that develop.

Watching the eastern Panhandles for severe thunderstorm chances on Saturday. Large hail and damaging wind gusts will be the main threats. Check back for updates to the forecast.