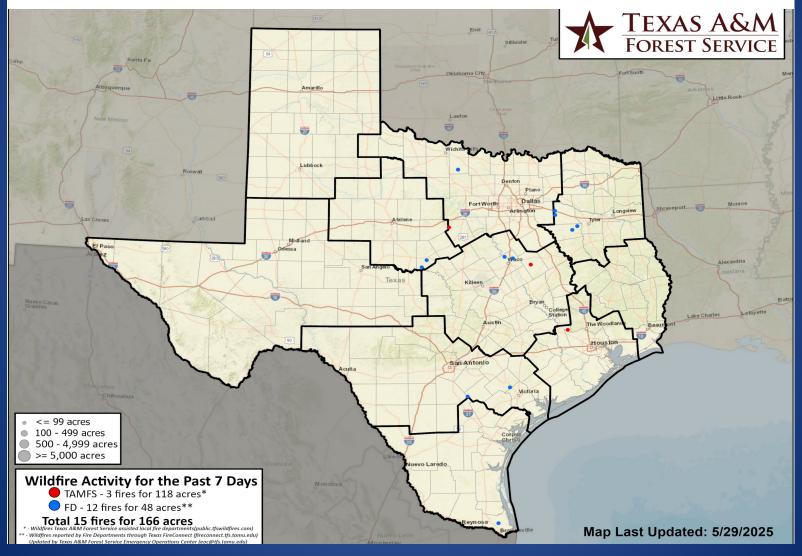

### Fire Activity (\*Last 24 Hours)

Report of 340 (No Change) fires and 75,028 (No Change) acres have been burned this year. There are 83 (No Change) counties with burn bans. The Keetch–Byram Drought Index list contains 39 (no change) counties with an average over 400.