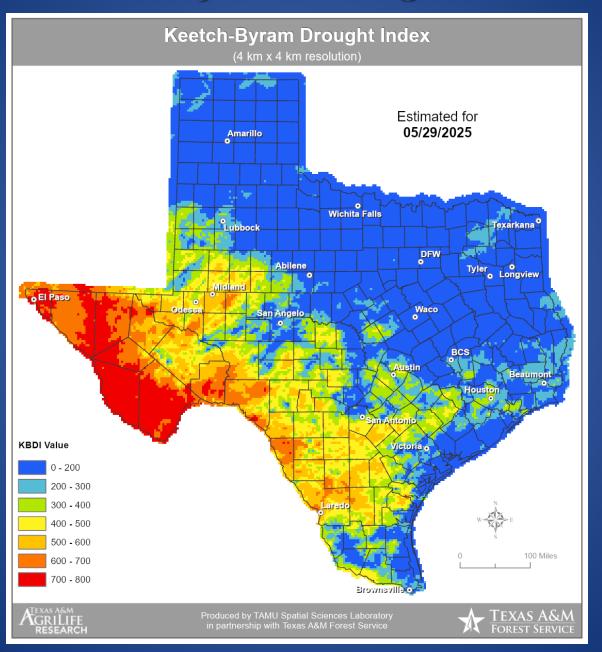

### **Keetch-Byram Drought Index**

### Fire Activity (\*Last 24 Hours)

Report of 340 (No Change) fires and 75,028 (No Change) acres have been burned this year. There are 83 (No Change) counties with burn bans. The Keetch–Byram Drought Index list contains 39 (no change) counties with an average over 400.