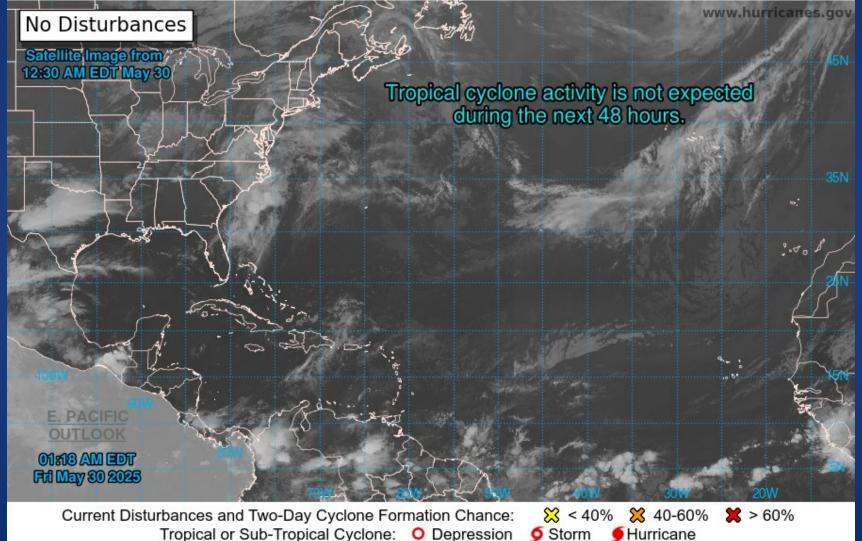

### **Tropical Weather Awareness**

#### **Two-Day Graphical Tropical Weather Outlook**

National Hurricane Center Miami, Florida

Post-Tropical Cyclone or Remnants