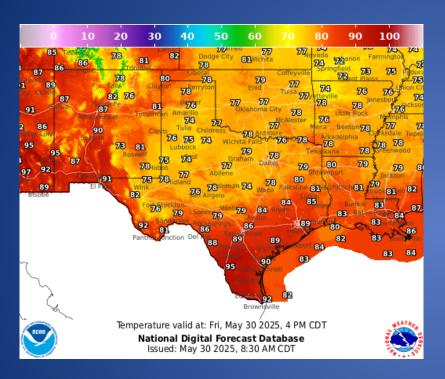

NWS Austin/San Antonio: Update: Complex of Storms Late Tonight/Early Friday Could Reach the I-35                                                  |
| 05/29/25 | NWS Brownsville: June-August 2025 Climate Outlook: The Heat Is On, Water Resource Issues May Worsen, and Limited Opportunities for Tropical Rains |
| 05/30/25 | Daily NWS Threat Brief                                                                                                                            |

### **Tropical Weather Awareness**



#### Seven-Day Graphical Tropical Weather Outlook

National Hurricane Center Miami, Florida





### **Tropical Weather Awareness**



#### **Two-Day Graphical Tropical Weather Outlook**

National Hurricane Center Miami, Florida





Post-Tropical Cyclone or Remnants

### Weather Forecast





**Highs** 

Lows

### Weather Forecast





Wind Speeds

Gusts

#### **Hazardous Weather**





There is now a Marginal Risk (level 1 out of 5) for the entire forecast area today, as a frontal system moves south into a moist and unstable air mass. Damaging winds and large hail will be the main concerns with any storms that develop.

Watching the eastern Panhandles for severe thunderstorm chances on Saturday. Large hail and damaging wind gusts will be the main threats. Check back for updates to the forecast.

#### **Hazardous Weather**



Areas east of the Rio Grande have had moisture, resulting in showers and storms for both WED and THU, but the rest of the region has been dry. That will chance overnight into Friday morning, as increased east winds, spreads that moisture west. That mea