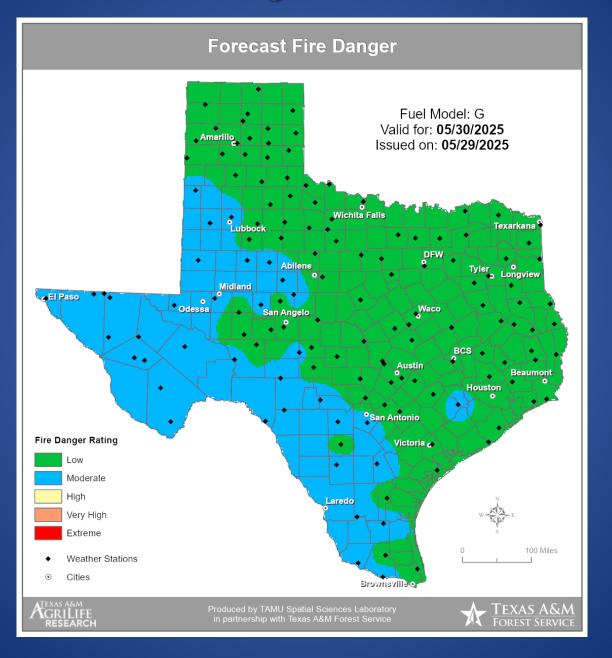

### **Fire Danger Forecast**

### Fire Activity (\*Last 24 Hours)

Report of 340 (No Change) fires and 75,028 (No Change) acres have been burned this year. There are 83 (No Change) counties with burn bans. The Keetch–Byram Drought Index list contains 39 (no change) counties with an average over 400.