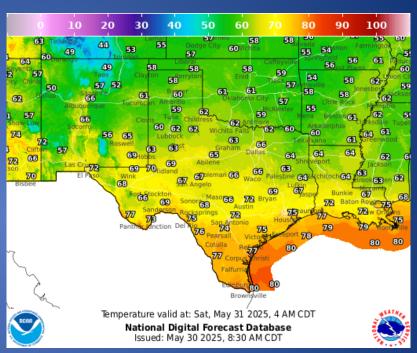

S Austin/San Antonio: Update: Complex of Storms Late Tonight/Early Friday Could Reach the I-35                                                  |
| 05/29/25 | NWS Brownsville: June-August 2025 Climate Outlook: The Heat Is On, Water Resource Issues May Worsen, and Limited Opportunities for Tropical Rains |
| 05/30/25 | Daily NWS Threat Brief                                                                                                                            |

### **Tropical Weather Awareness**



#### Seven-Day Graphical Tropical Weather Outlook

National Hurricane Center Miami, Florida





### **Tropical Weather Awareness**



#### **Two-Day Graphical Tropical Weather Outlook**

National Hurricane Center Miami, Florida





Post-Tropical Cyclone or Remnants

### Weather Forecast





**Highs** 

Lows

### Weather Forecast





Wind Speeds

Gusts

#### **Hazardous Weather**





There is now a Marginal Risk (level 1 out of 5) for the entire forecast area today, as a frontal system moves south into a moist and unstable air mass. Damaging winds and large hail will be the main concerns with any storms that develop.

Watching the eastern Panhandles for severe thunderstorm chances on Saturday. Large hail and damaging wind gusts will be the main threats. Check back for updates to the forecast.

#### **Hazardous Weather**



Areas east of the Rio Grande have had moisture, resulting in showers and storms for both WED and THU, but the rest of the region has been dry. That will chance overnight into Friday morning, as increased east winds, spreads that moisture west. That means