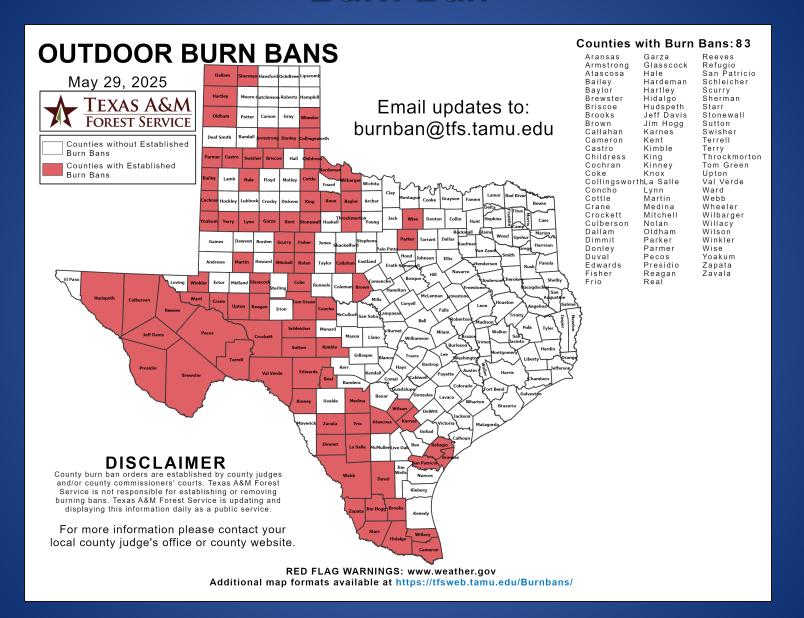

#### **Burn Ban**

### Fire Activity (\*Last 24 Hours)

Report of 340 (No Change) fires and 75,028 (No Change) acres have been burned this year. There are 83 (No Change) counties with burn bans. The Keetch–Byram Drought Index list contains 39 (no change) counties with an average over 400.