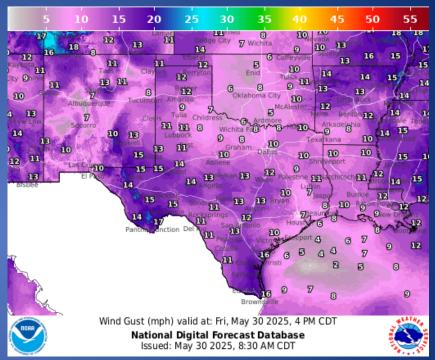

rms Late Tonight/Early Friday Could Reach the I-35                                                  |
| 05/29/25 | NWS Brownsville: June-August 2025 Climate Outlook: The Heat Is On, Water Resource Issues May Worsen, and Limited Opportunities for Tropical Rains |
| 05/30/25 | Daily NWS Threat Brief                                                                                                                            |

### **Tropical Weather Awareness**



#### Seven-Day Graphical Tropical Weather Outlook

National Hurricane Center Miami, Florida





### **Tropical Weather Awareness**



#### **Two-Day Graphical Tropical Weather Outlook**

National Hurricane Center Miami, Florida





Post-Tropical Cyclone or Remnants

### Weather Forecast





**Highs** 

Lows

### Weather Forecast





Wind Speeds

Gusts

#### **Hazardous Weather**





There is now a Marginal Risk (level 1 out of 5) for the entire forecast area today, as a frontal system moves south into a moist and unstable air mass. Damaging winds and large hail will be the main concerns with any storms that develop.

Watching the eastern Panhandles for severe thunderstorm chances on Saturday. Large hail and damaging wind gusts will be the main threats. Check back for updates to the forecast.

#### **Hazardous Weather**



Areas east of the Rio Grande have had moisture, resulting in showers and storms for both WED and THU, but the rest of the region has been dry. That will chance overnight into Friday morning, as increased east winds, spreads that moisture west. That means more areas, west of the Rio Grande Valley,