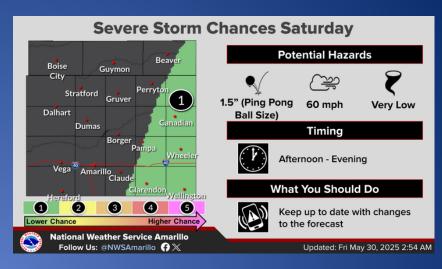

#### **Hazardous Weather**

There is now a Marginal Risk (level 1 out of 5) for the entire forecast area today, as a frontal system moves south into a moist and unstable air mass. Damaging winds and large hail will be the main concerns with any storms that develop.

Watching the eastern Panhandles for severe thunderstorm chances on Saturday. Large hail and damaging wind gusts will be the main threats. Check back for updates to the forecast.